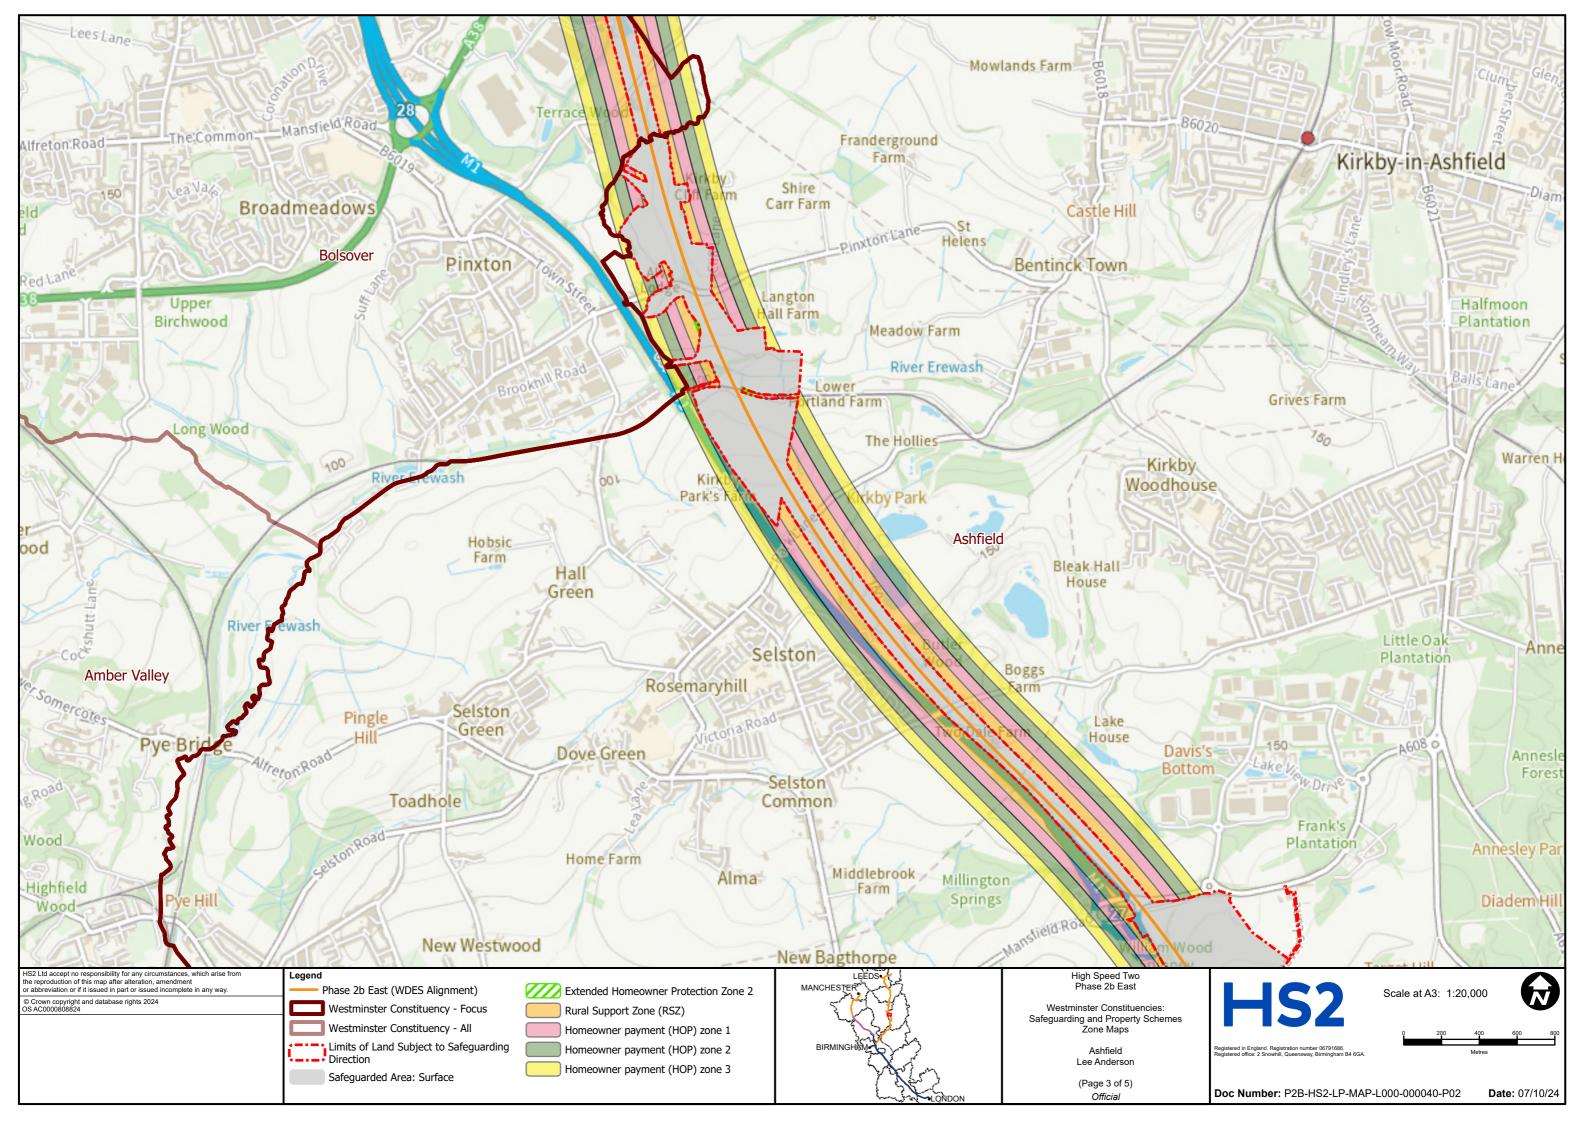

## Phase 2b Eastern leg Ashfield

Land and property map book

www.hs2.org.uk

## **User Instructions**

These maps show Westminster constituencies and highlight the HS2 route in those areas. Where relevant, they also indicate land that is safeguarded (both surface and sub surface) along with any HS2 Discretionary Property schemes.

These maps should not be used for any legal or financial decision-making purposes, as amendments could be made as the project progresses. These maps were correct on 21/10/2024.

For the very latest information, please contact the HS2 Helpdesk (enquiries@hs2.org.uk)

Please note the following abbreviations that you may find used (not all will be seen on every map):

- PH1 AP04 Additional Provision 4
- P2A AP02 Additional Provision 2
- P2B East WDES Working Draft Environmental Statement
- P2B West AP02 Additional Provision 2