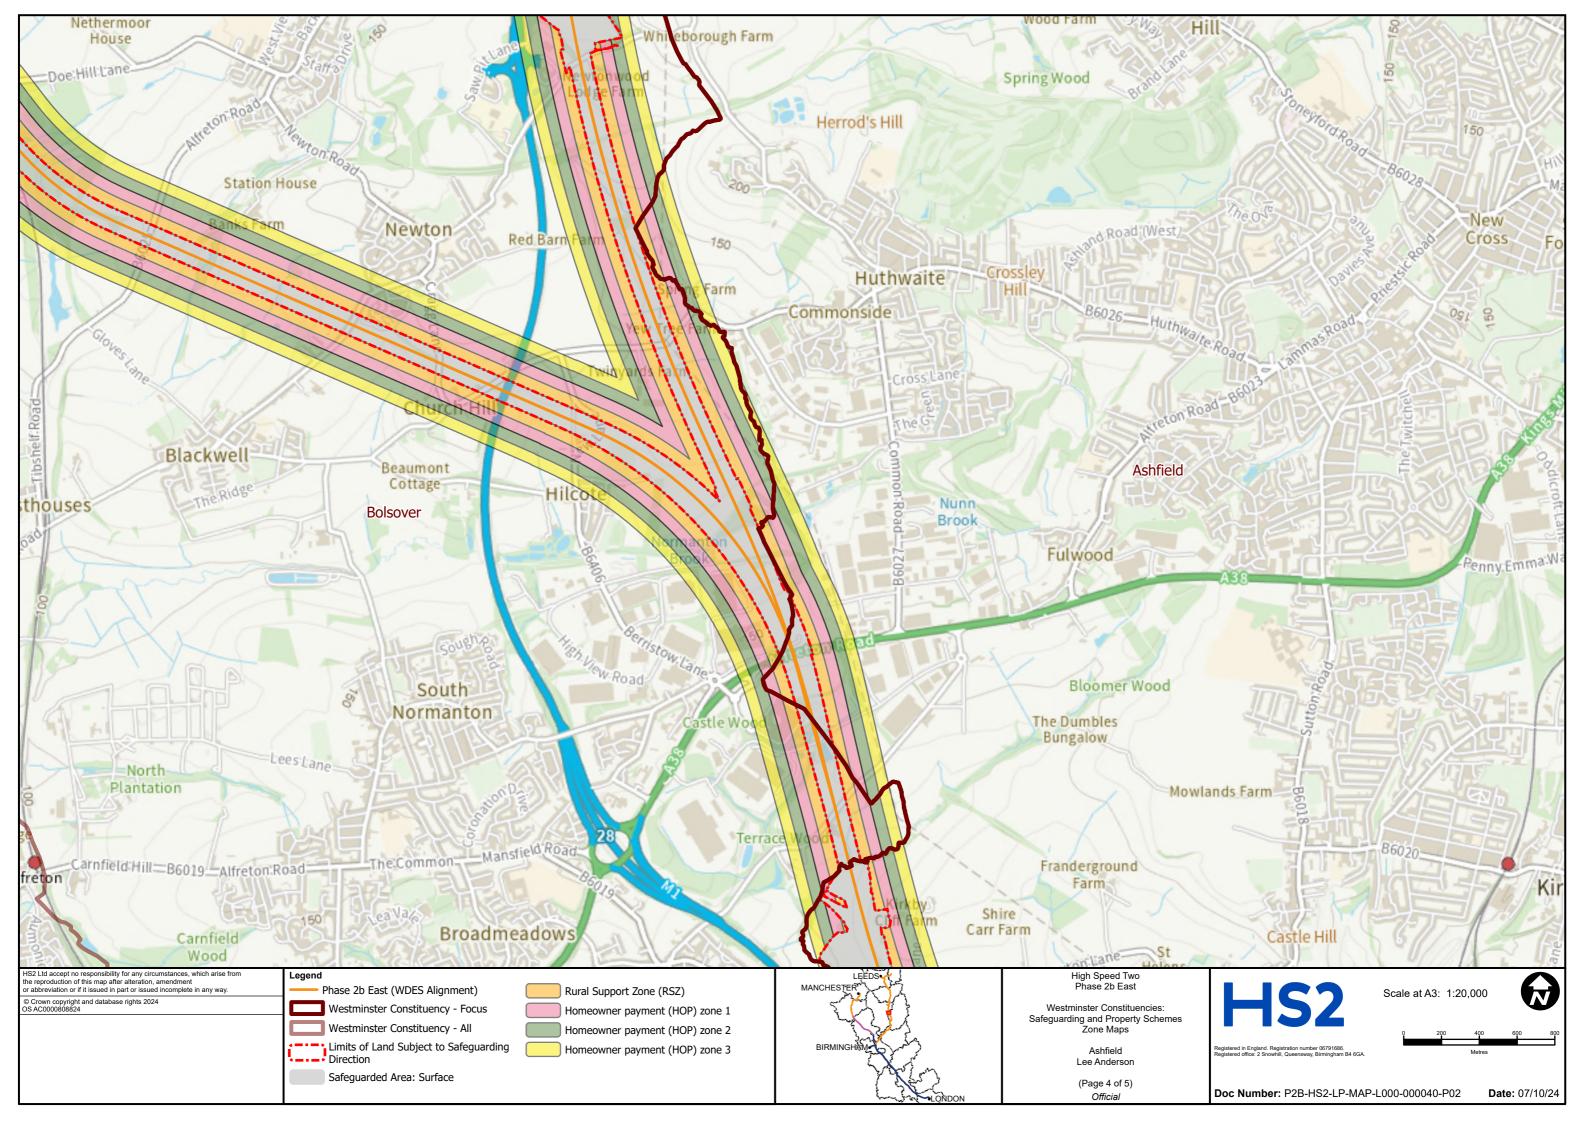

## Phase 2b Eastern leg Ashfield

Land and property map book

www.hs2.org.uk

## **User Instructions**

These maps show Westminster constituencies and highlight the HS2 route in those areas. Where relevant, they also indicate land that is safeguarded (both surface and sub surface) along with any HS2 Discretionary Property schemes.

These maps should not be used for any legal or financial decision-making purposes, as amendments could be made as the project progresses. These maps were correct on 21/10/2024.

For the very latest information, please contact the HS2 Helpdesk (enquiries@hs2.org.uk)

Please note the following abbreviations that you may find used (not all will be seen on every map):

- PH1 AP04 Additional Provision 4
- P2A AP02 Additional Provision 2
- P2B East WDES Working Draft Environmental Statement
- P2B West AP02 Additional Provision 2