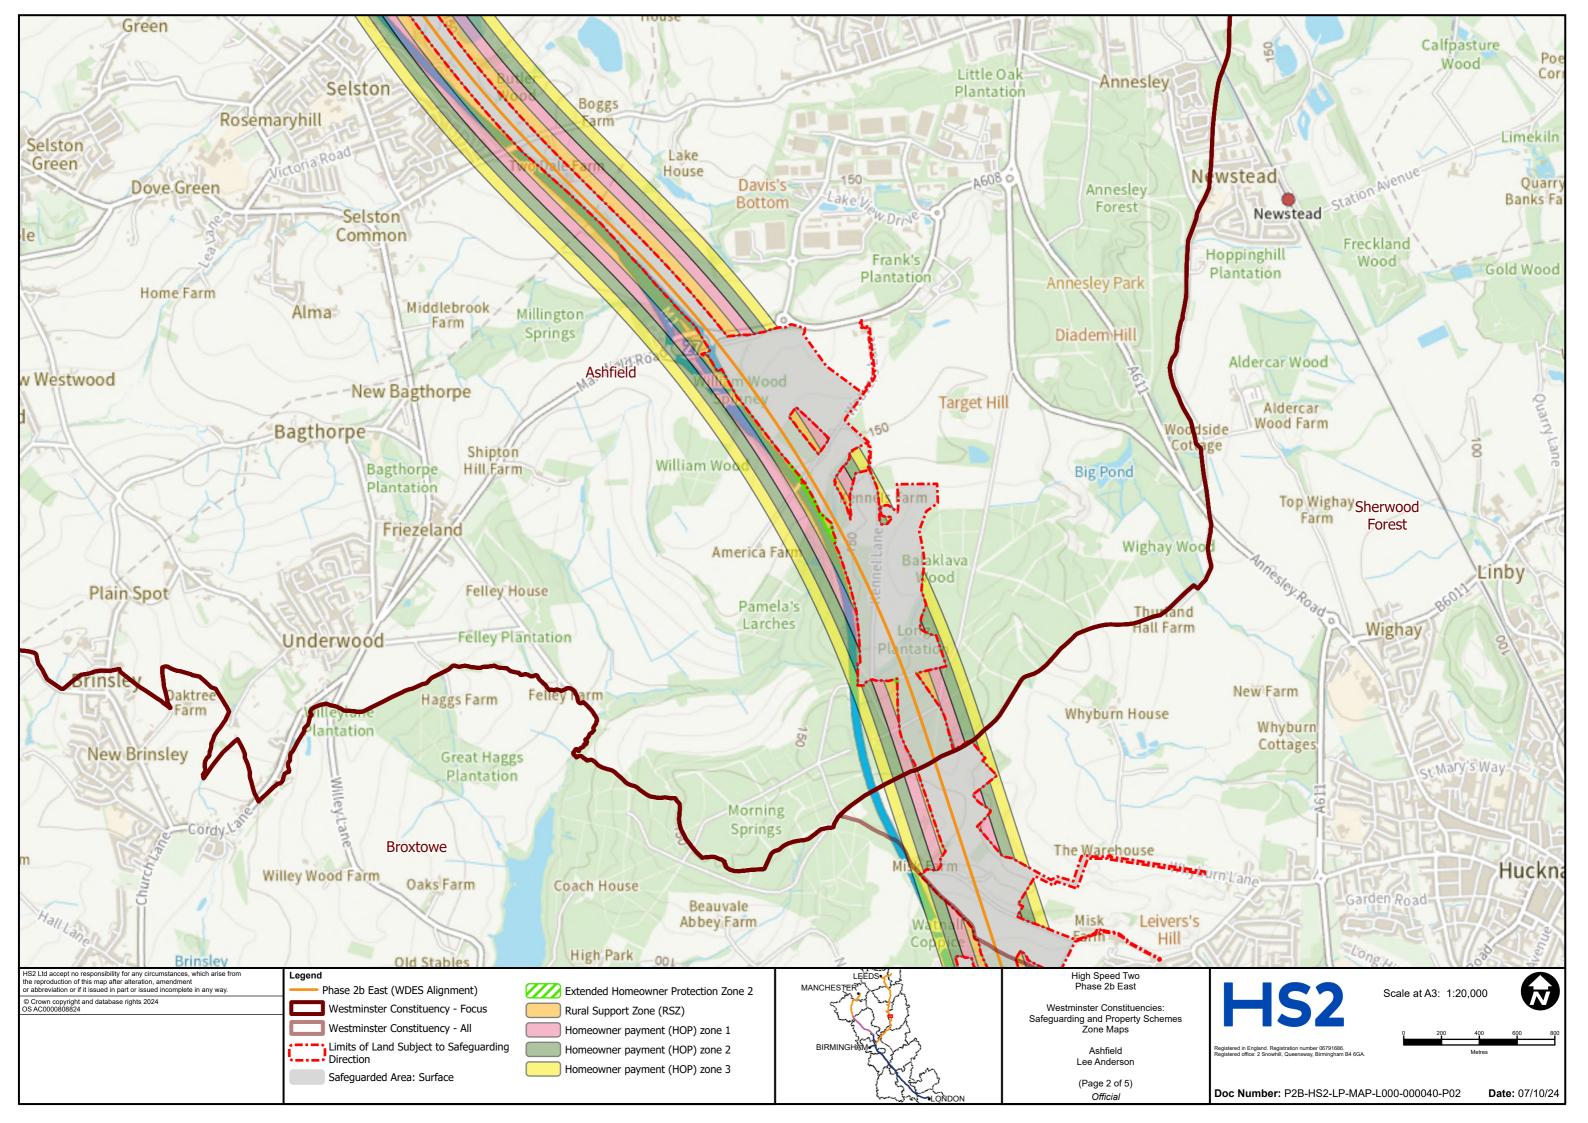

## Phase 2b Eastern leg Ashfield

Land and property map book

www.hs2.org.uk

## **User Instructions**

These maps show Westminster constituencies and highlight the HS2 route in those areas. Where relevant, they also indicate land that is safeguarded (both surface and sub surface) along with any HS2 Discretionary Property schemes.

These maps should not be used for any legal or financial decision-making purposes, as amendments could be made as the project progresses. These maps were correct on 21/10/2024.

For the very latest information, please contact the HS2 Helpdesk (enquiries@hs2.org.uk)

Please note the following abbreviations that you may find used (not all will be seen on every map):

- PH1 AP04 Additional Provision 4
- P2A AP02 Additional Provision 2
- P2B East WDES Working Draft Environmental Statement
- P2B West AP02 Additional Provision 2