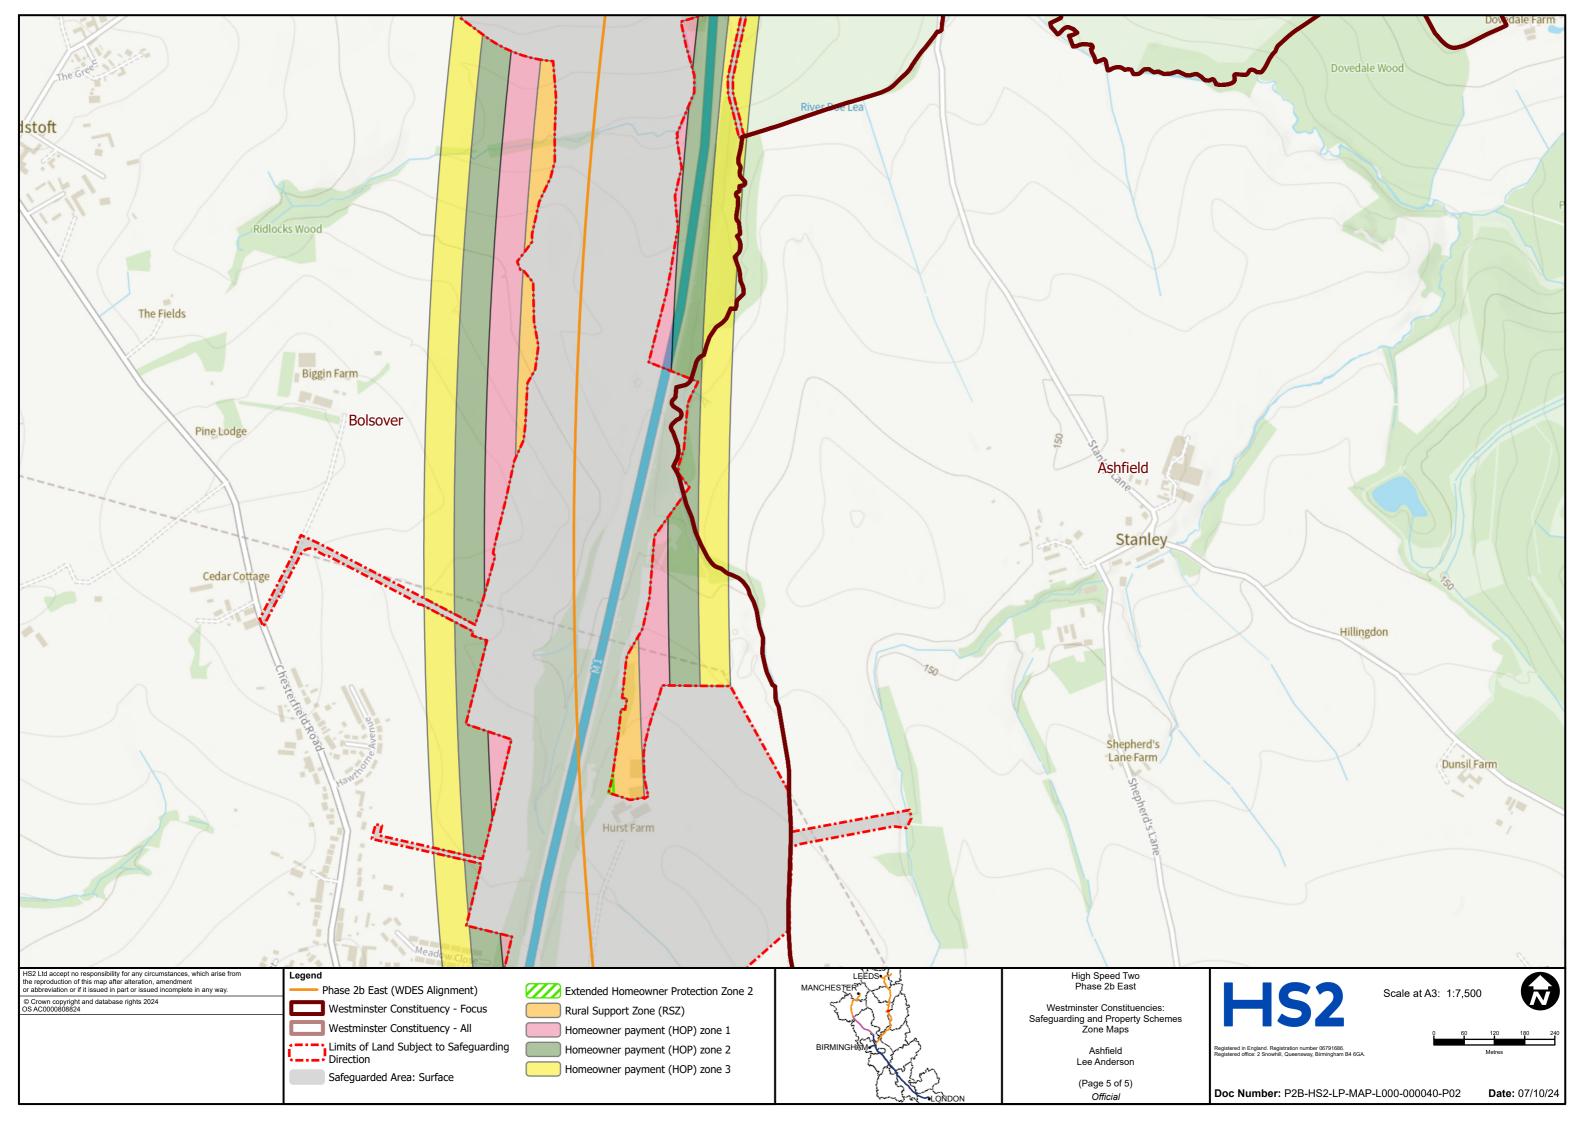

## Phase 2b Eastern leg Ashfield

Land and property map book

www.hs2.org.uk

## **User Instructions**

These maps show Westminster constituencies and highlight the HS2 route in those areas. Where relevant, they also indicate land that is safeguarded (both surface and sub surface) along with any HS2 Discretionary Property schemes.

These maps should not be used for any legal or financial decision-making purposes, as amendments could be made as the project progresses. These maps were correct on 21/10/2024.

For the very latest information, please contact the HS2 Helpdesk (enquiries@hs2.org.uk)