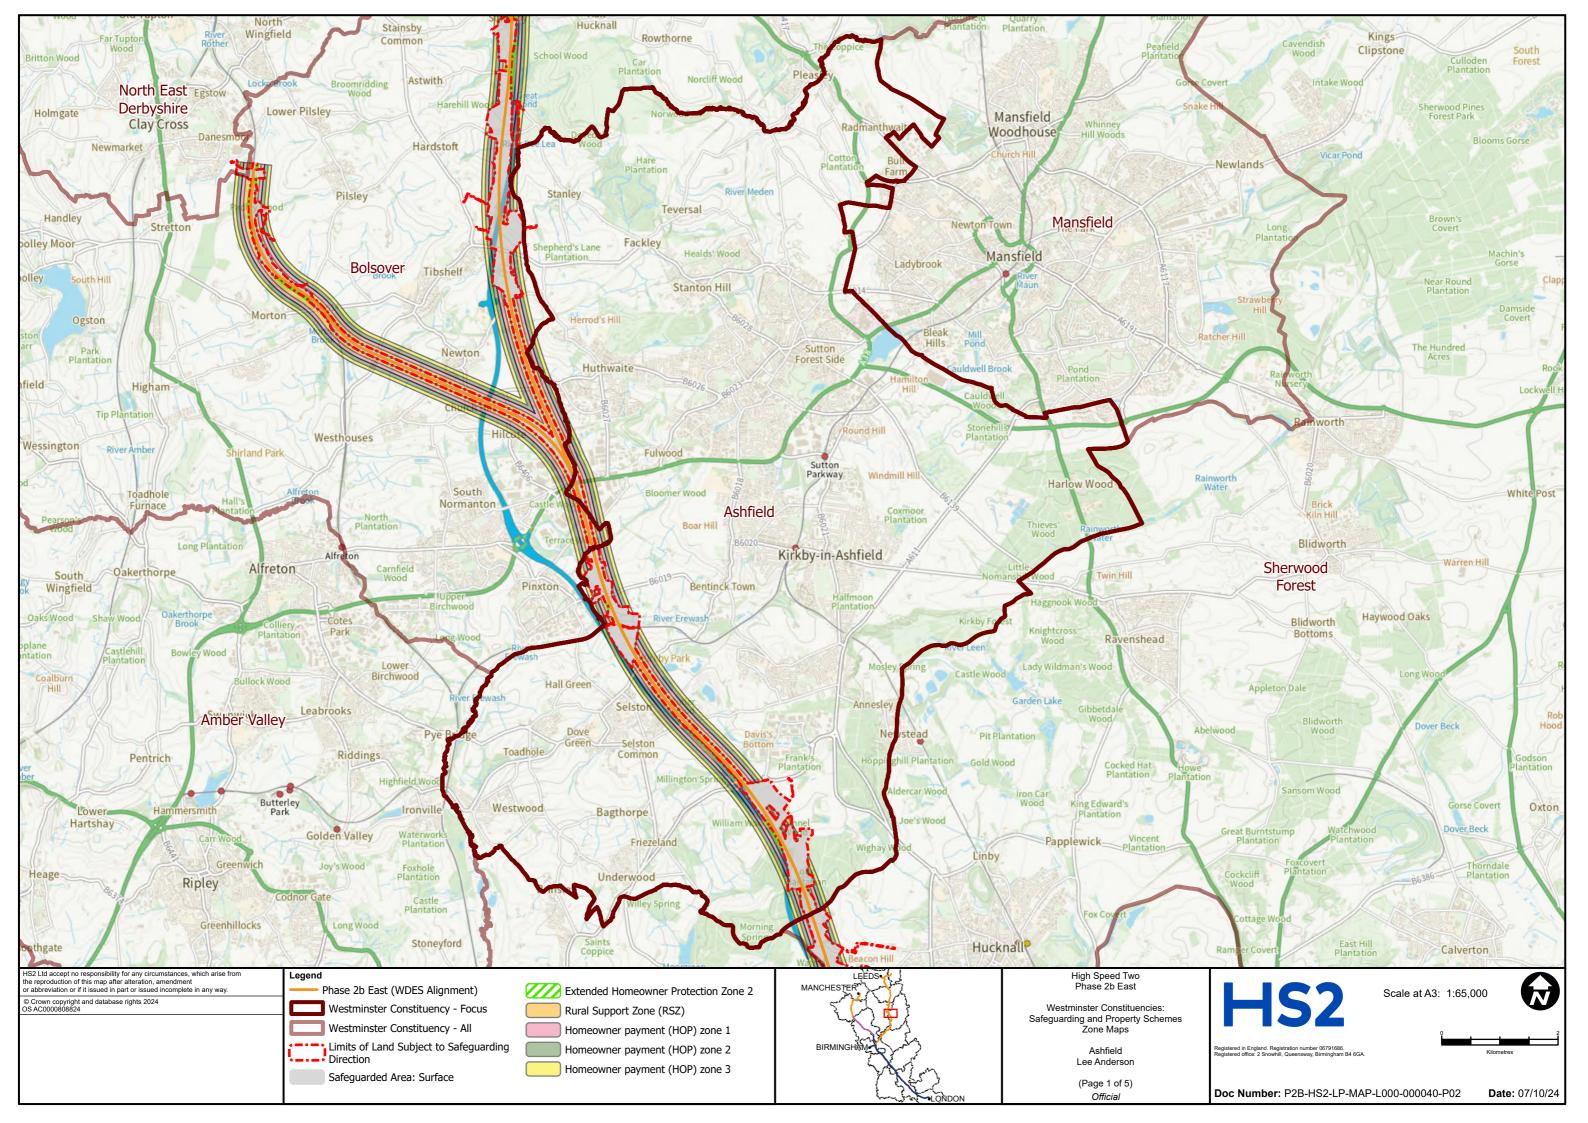

## Phase 2b Eastern leg Ashfield

Land and property map book

www.hs2.org.uk

## **User Instructions**

These maps show Westminster constituencies and highlight the HS2 route in those areas. Where relevant, they also indicate land that is safeguarded (both surface and sub surface) along with any HS2 Discretionary Property schemes.

These maps should not be used for any legal or financial decision-making purposes, as amendments could be made as the project progresses. These maps were correct on 21/10/2024.

For the very latest information, please contact the HS2 Helpdesk (enquiries@hs2.org.uk)

Please note the following abbreviations that you may find used (not all will be seen on every map):

- PH1 AP04 Additional Provision 4
- P2A AP02 Additional Provision 2
- P2B East WDES Working Draft Environmental Statement
- P2B West AP02 Additional Provision 2