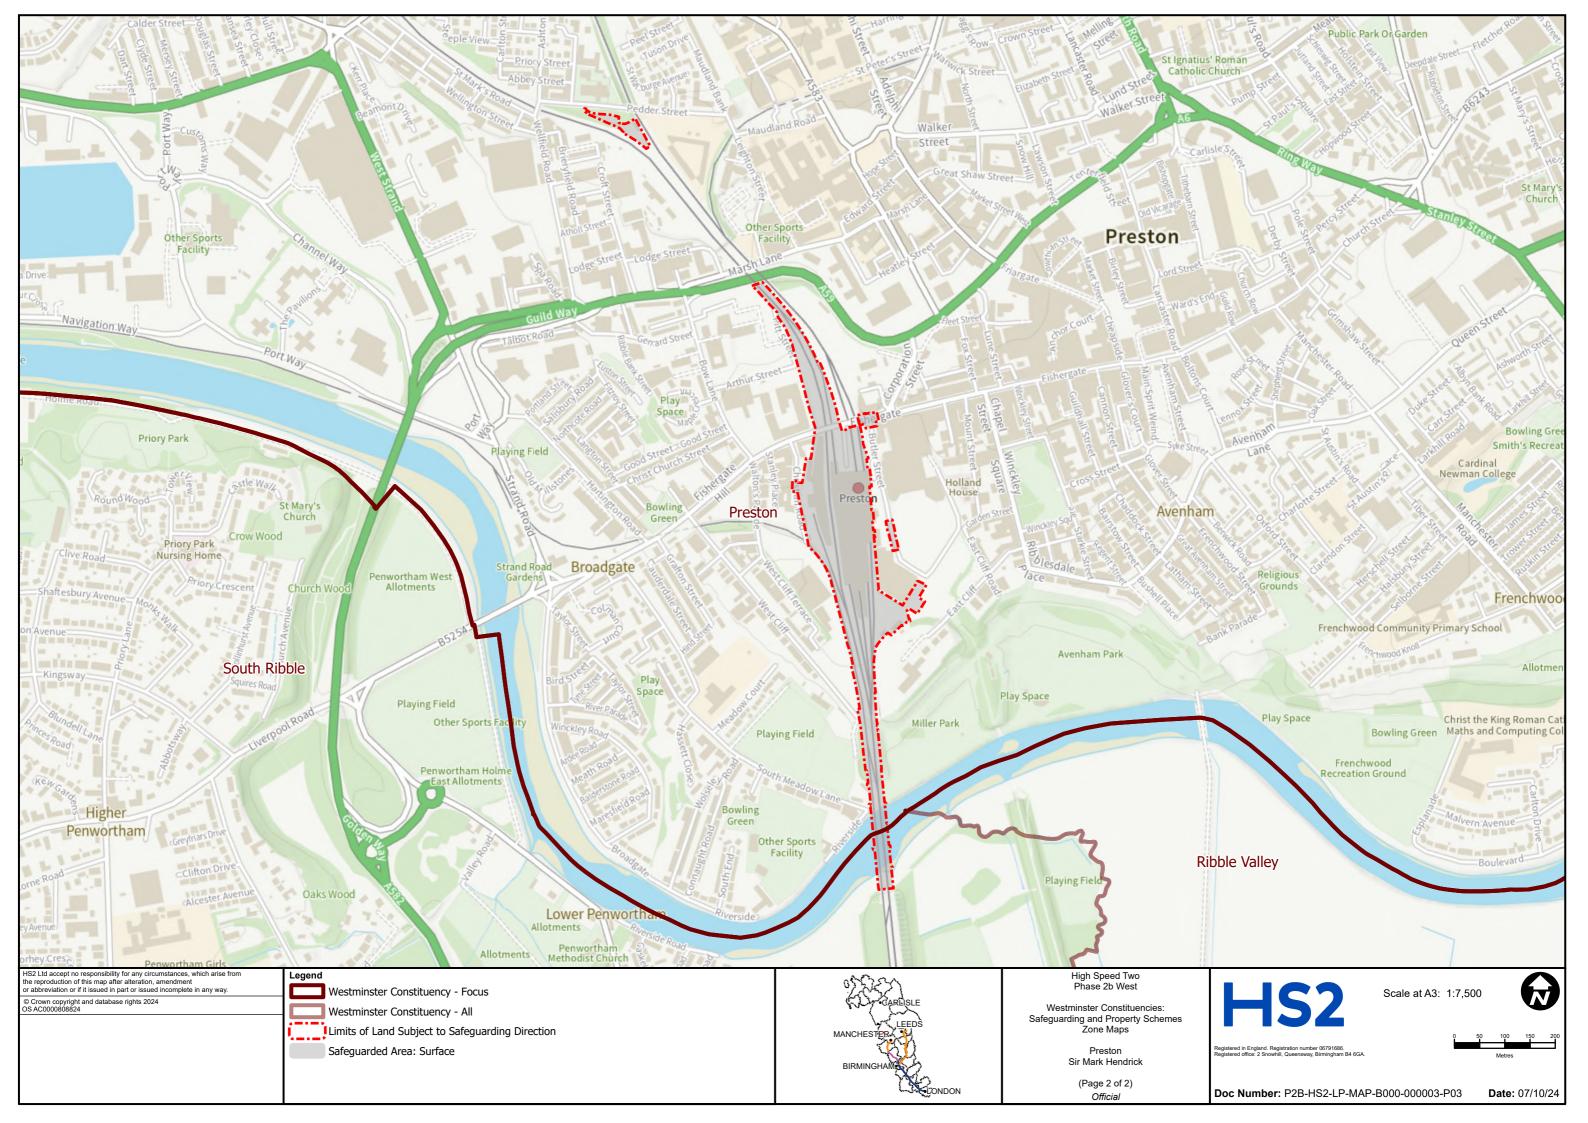

## **User Instructions**

These maps show Westminster constituencies and highlight the HS2 route in those areas. Where relevant, they also indicate land that is safeguarded (both surface and sub surface) along with any HS2 Discretionary Property schemes.

These maps should not be used for any legal or financial decision-making purposes, as amendments could be made as the project progresses. These maps were correct on 21/10/2024.

For the very latest information, please contact the HS2 Helpdesk (enquiries@hs2.org.uk)