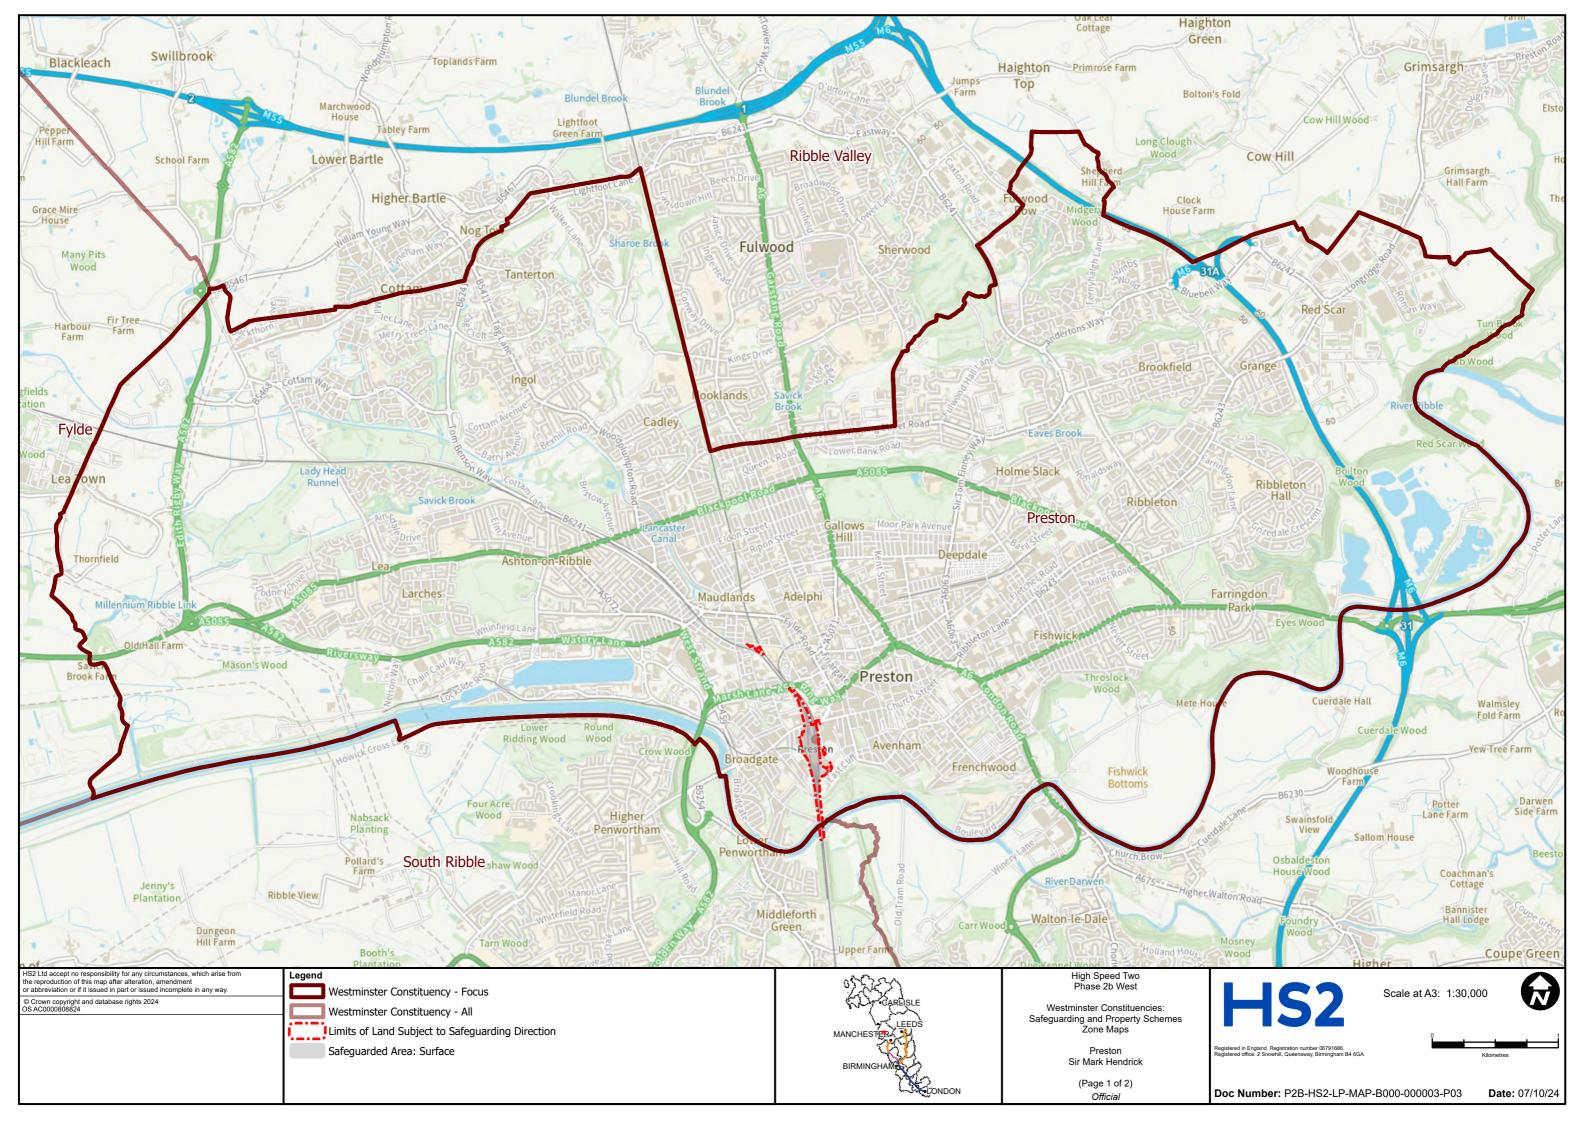

## **User Instructions**

These maps show Westminster constituencies and highlight the HS2 route in those areas. Where relevant, they also indicate land that is safeguarded (both surface and sub surface) along with any HS2 Discretionary Property schemes.

These maps should not be used for any legal or financial decision-making purposes, as amendments could be made as the project progresses. These maps were correct on 21/10/2024.

For the very latest information, please contact the HS2 Helpdesk (enquiries@hs2.org.uk)