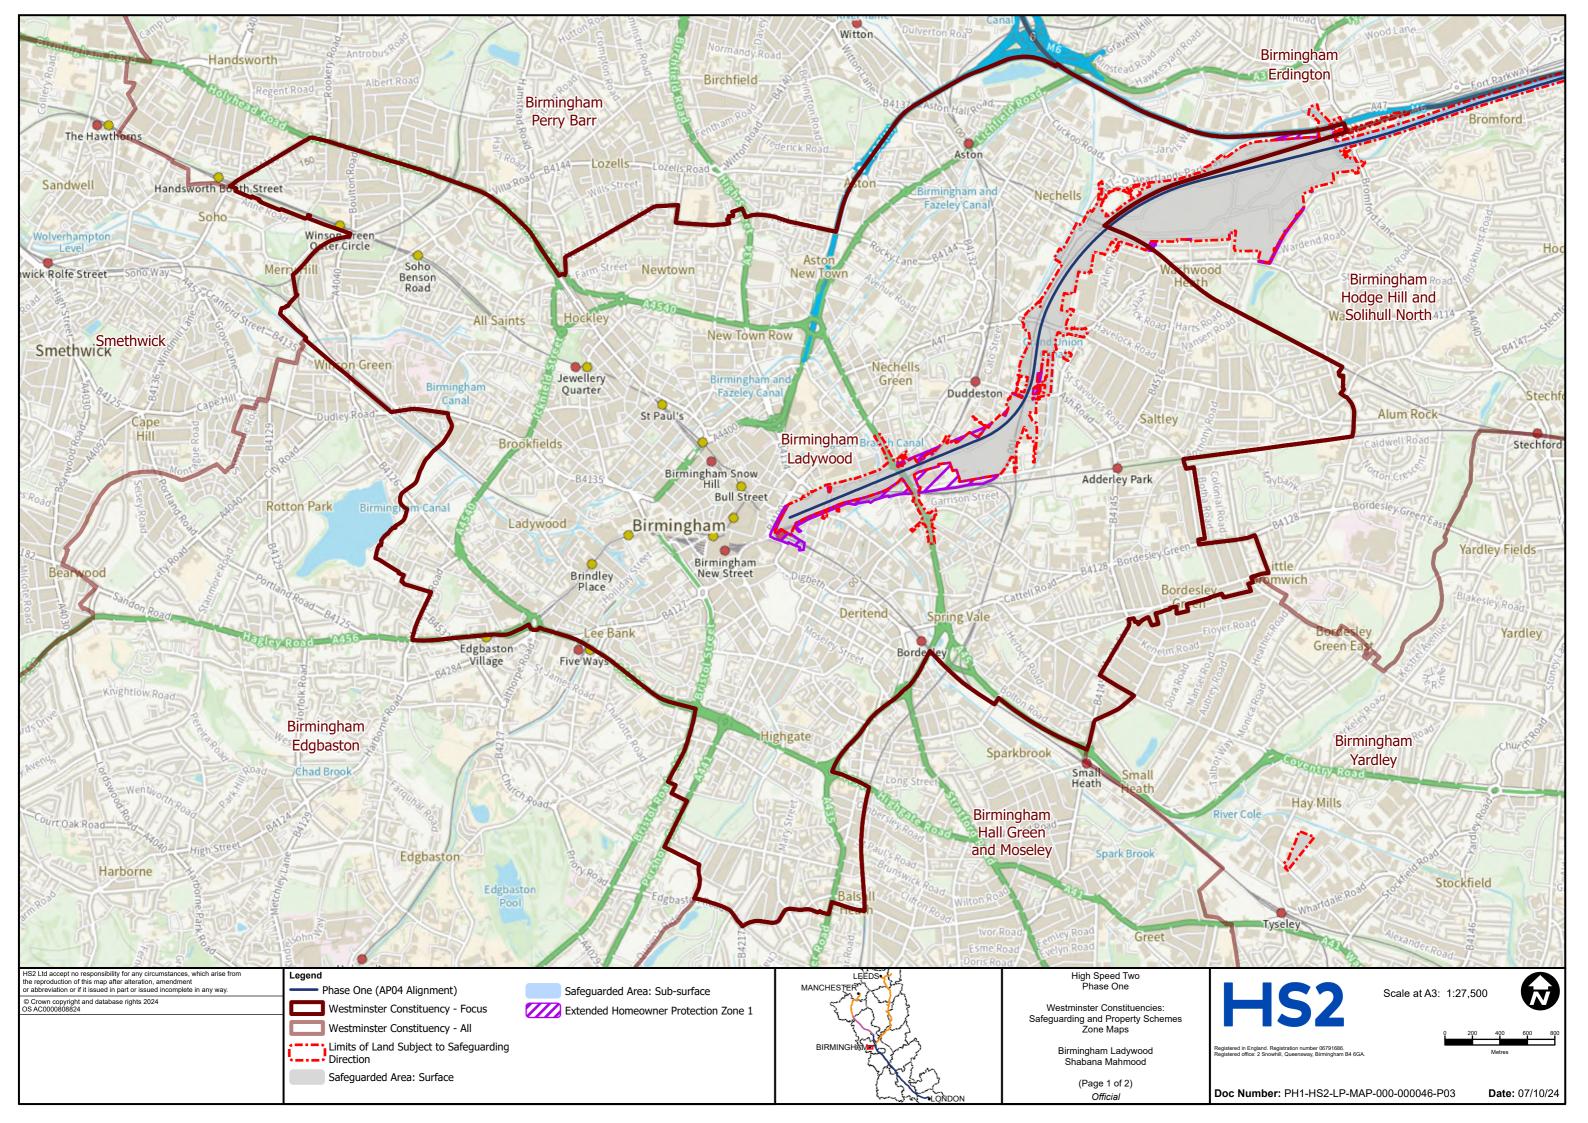

## **User Instructions**

These maps show Westminster constituencies and highlight the HS2 route in those areas. Where relevant, they also indicate land that is safeguarded (both surface and sub surface) along with any HS2 Discretionary Property schemes.

These maps should not be used for any legal or financial decision-making purposes, as amendments could be made as the project progresses. These maps were correct on 21/10/2024.

For the very latest information, please contact the HS2 Helpdesk (enquiries@hs2.org.uk)

Please note the following abbreviations that you may find used (not all will be seen on every map):

- PH1 AP04 Additional Provision 4
- P2A AP02 Additional Provision 2
- P2B East WDES Working Draft Environmental Statement
- P2B West AP02 Additional Provision 2