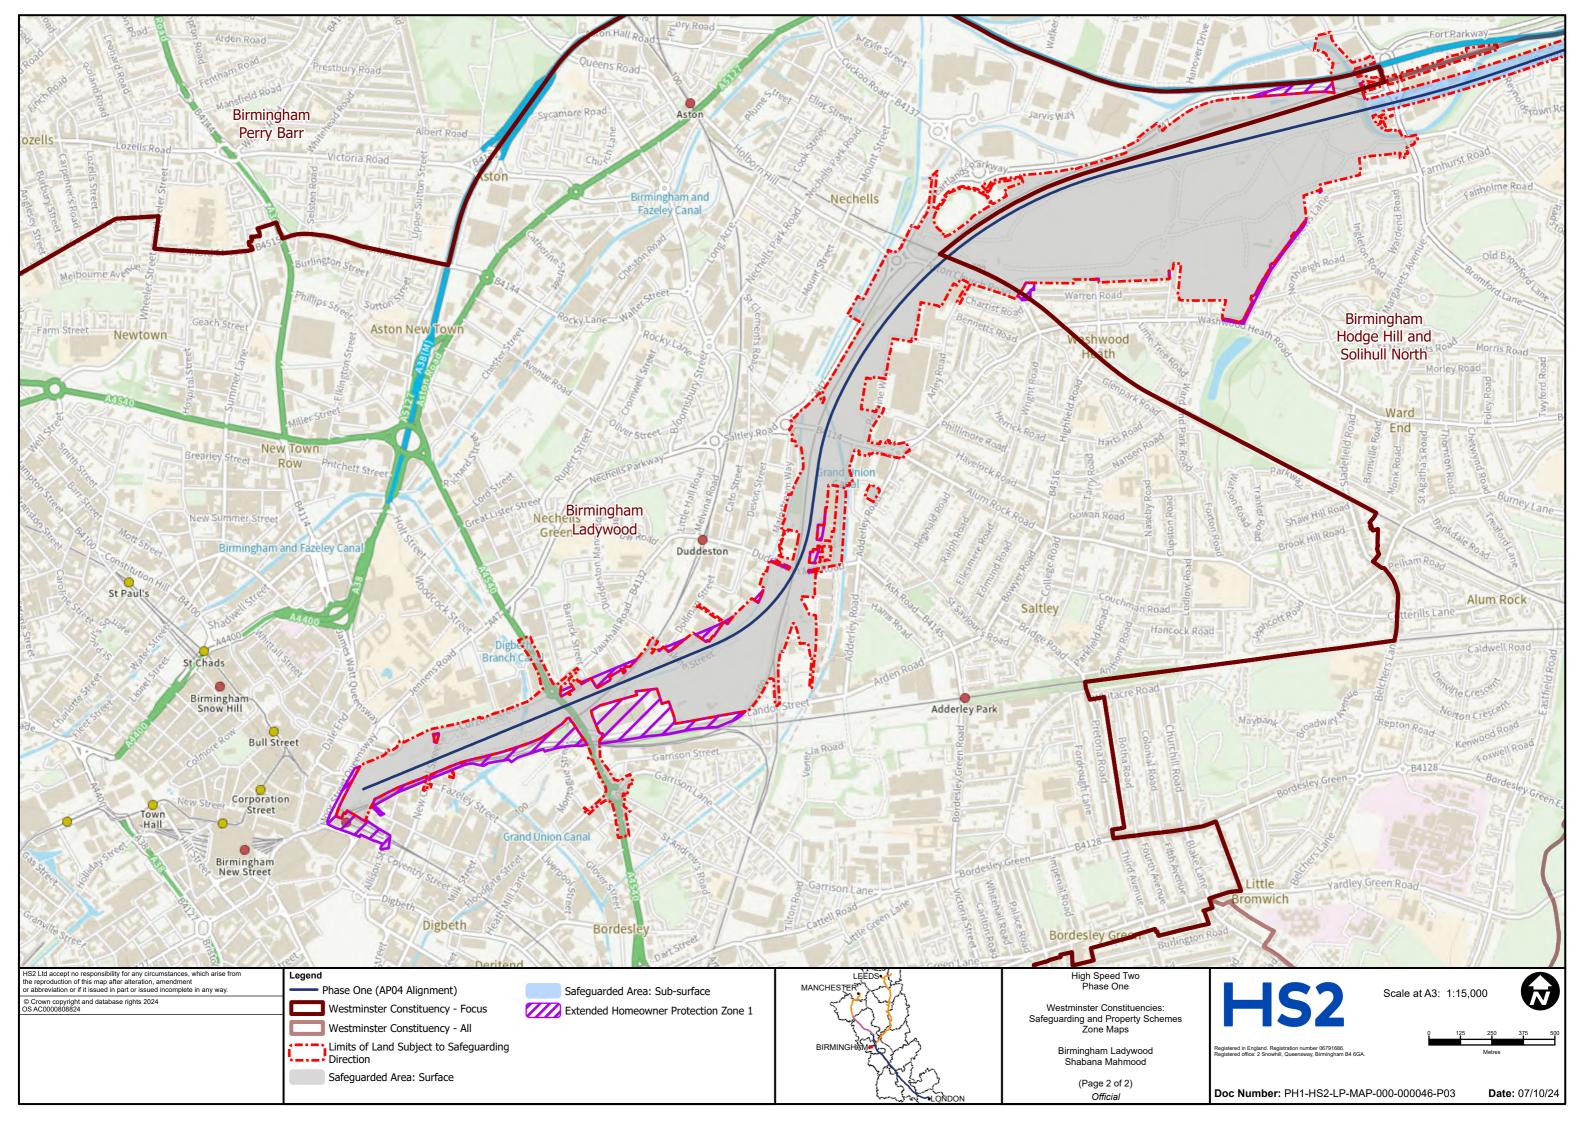

## **User Instructions**

These maps show Westminster constituencies and highlight the HS2 route in those areas. Where relevant, they also indicate land that is safeguarded (both surface and sub surface) along with any HS2 Discretionary Property schemes.

These maps should not be used for any legal or financial decision-making purposes, as amendments could be made as the project progresses. These maps were correct on 21/10/2024.

For the very latest information, please contact the HS2 Helpdesk (enquiries@hs2.org.uk)

Please note the following abbreviations that you may find used (not all will be seen on every map):

- PH1 AP04 Additional Provision 4
- P2A AP02 Additional Provision 2
- P2B East WDES Working Draft Environmental Statement
- P2B West AP02 Additional Provision 2