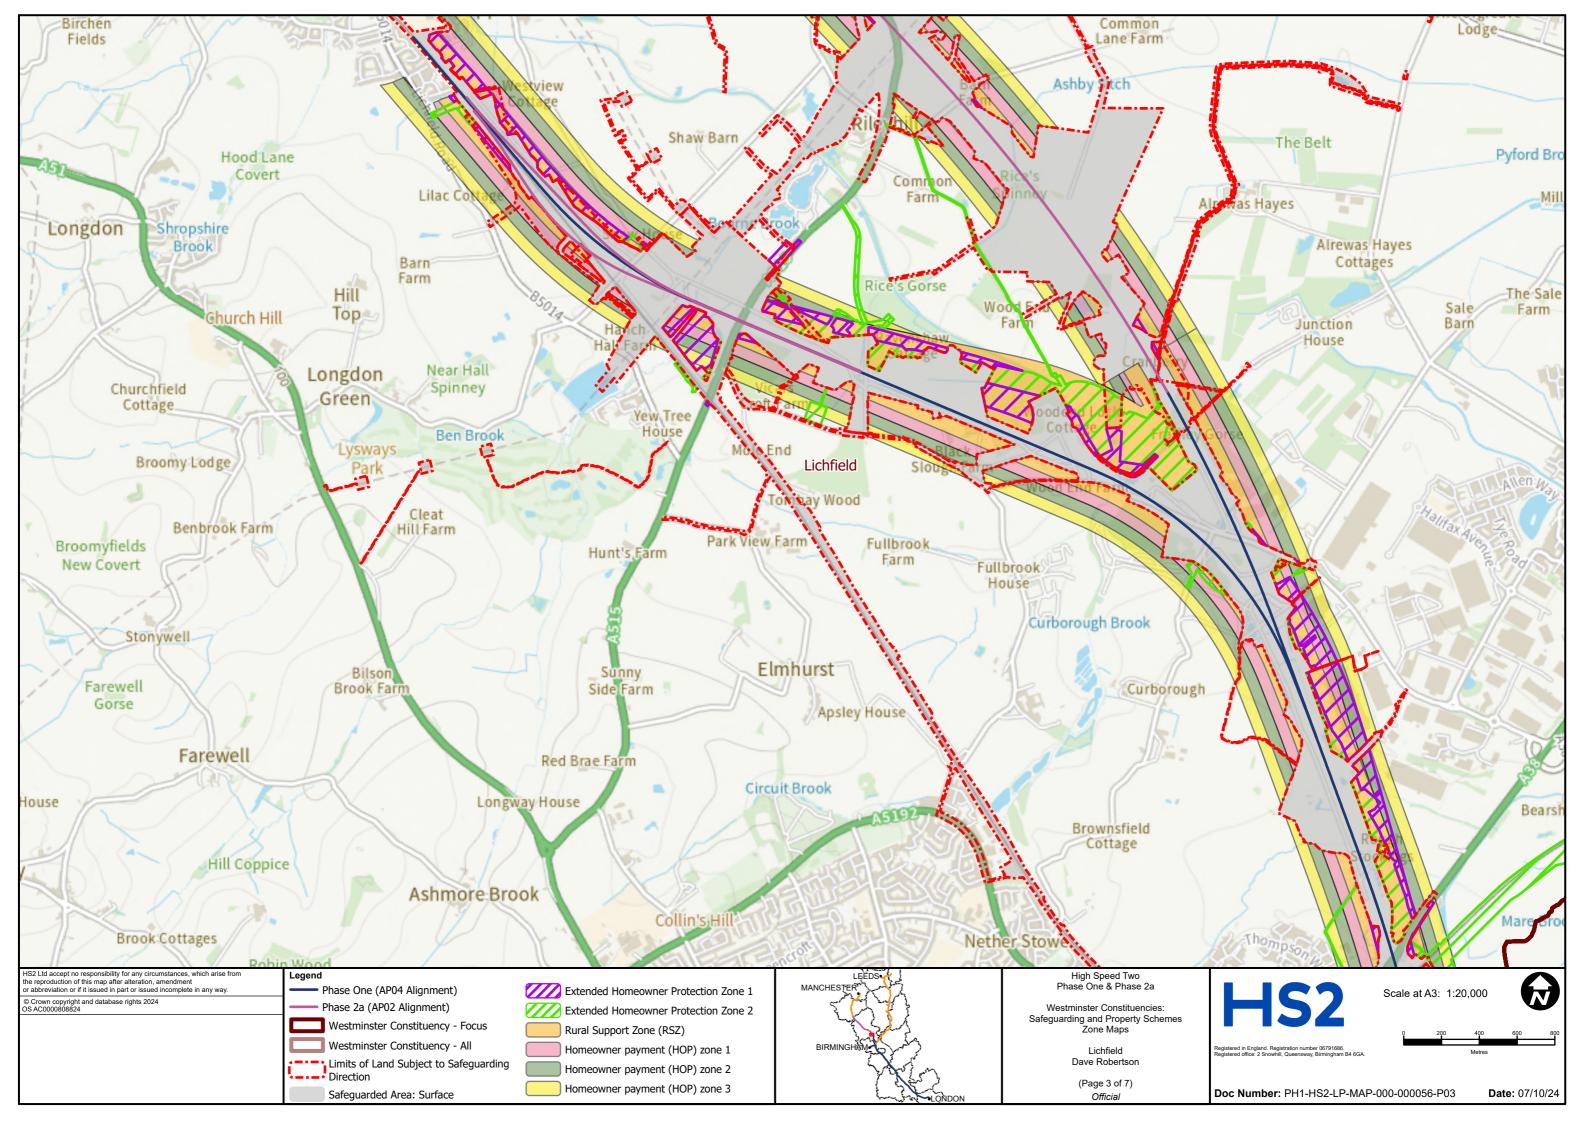

## **User Instructions**

These maps show Westminster constituencies and highlight the HS2 route in those areas. Where relevant, they also indicate land that is safeguarded (both surface and sub surface) along with any HS2 Discretionary Property schemes.

These maps should not be used for any legal or financial decision-making purposes, as amendments could be made as the project progresses. These maps were correct on 21/10/2024.

For the very latest information, please contact the HS2 Helpdesk (enquiries@hs2.org.uk)

Please note the following abbreviations that you may find used (not all will be seen on every map):

- PH1 AP04 Additional Provision 4
- P2A AP02 Additional Provision 2
- P2B East WDES Working Draft Environmental Statement
- P2B West AP02 Additional Provision 2