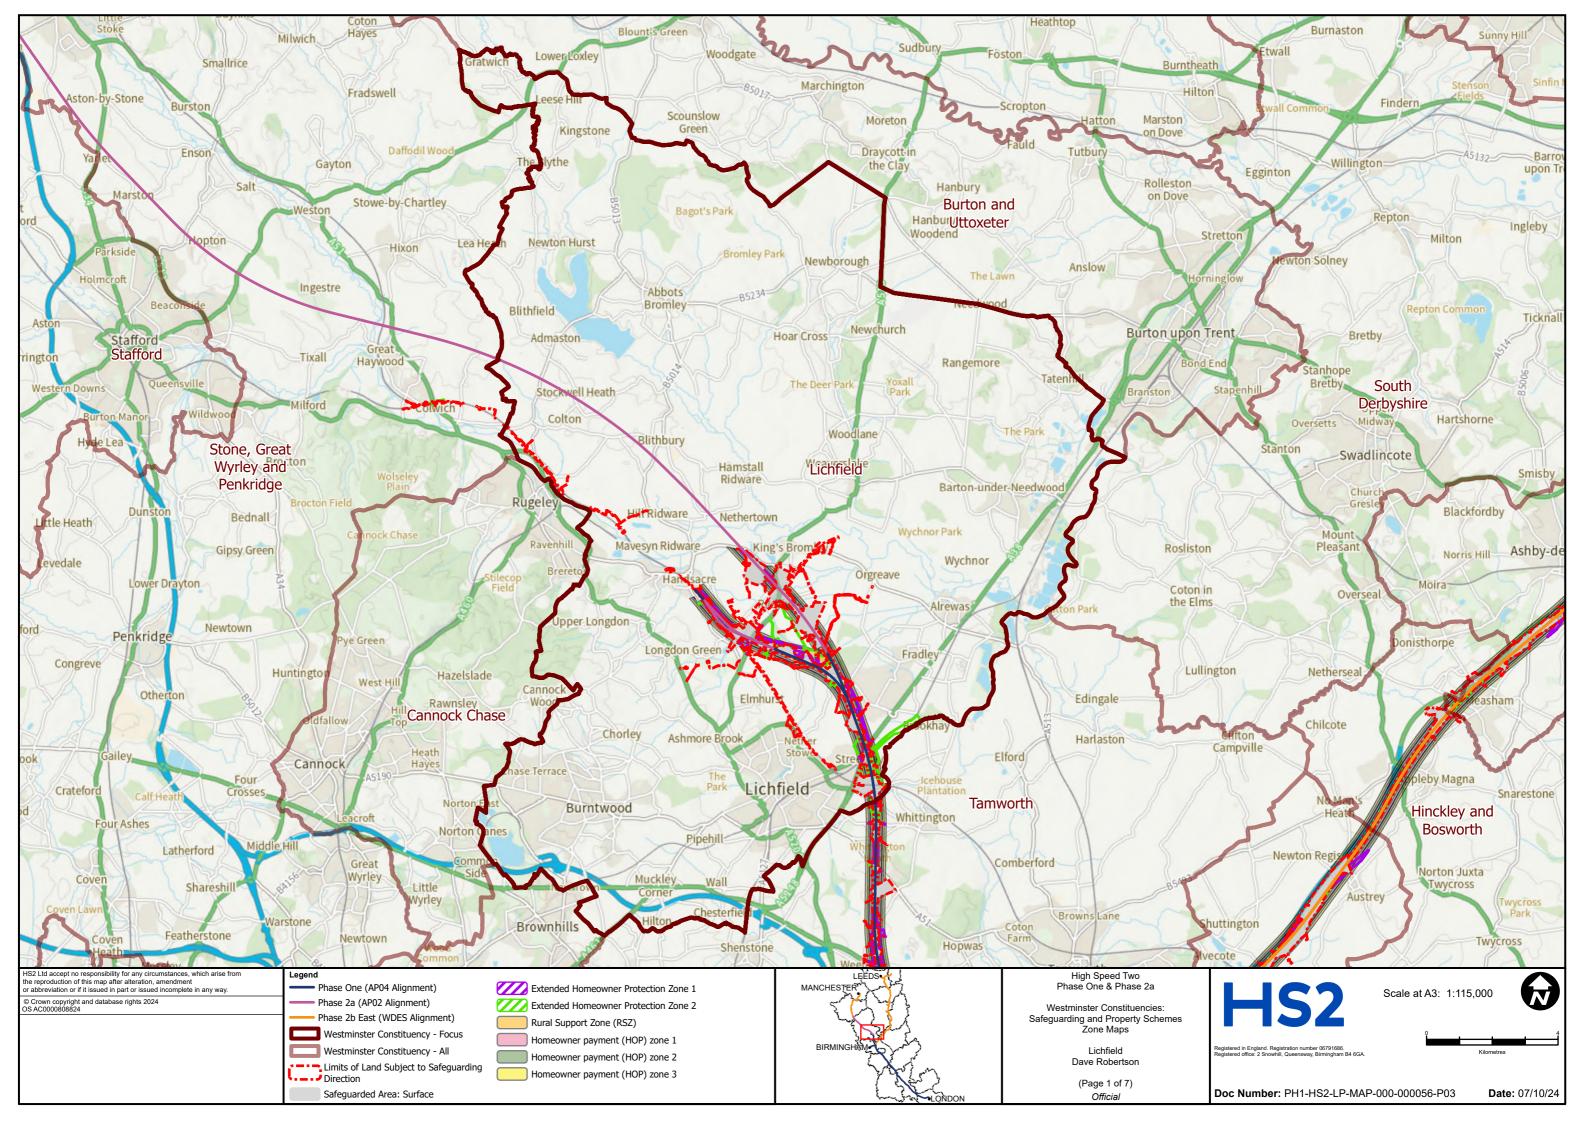

## **User Instructions**

These maps show Westminster constituencies and highlight the HS2 route in those areas. Where relevant, they also indicate land that is safeguarded (both surface and sub surface) along with any HS2 Discretionary Property schemes.

These maps should not be used for any legal or financial decision-making purposes, as amendments could be made as the project progresses. These maps were correct on 21/10/2024.

For the very latest information, please contact the HS2 Helpdesk (enquiries@hs2.org.uk)

Please note the following abbreviations that you may find used (not all will be seen on every map):

- PH1 AP04 Additional Provision 4
- P2A AP02 Additional Provision 2
- P2B East WDES Working Draft Environmental Statement
- P2B West AP02 Additional Provision 2