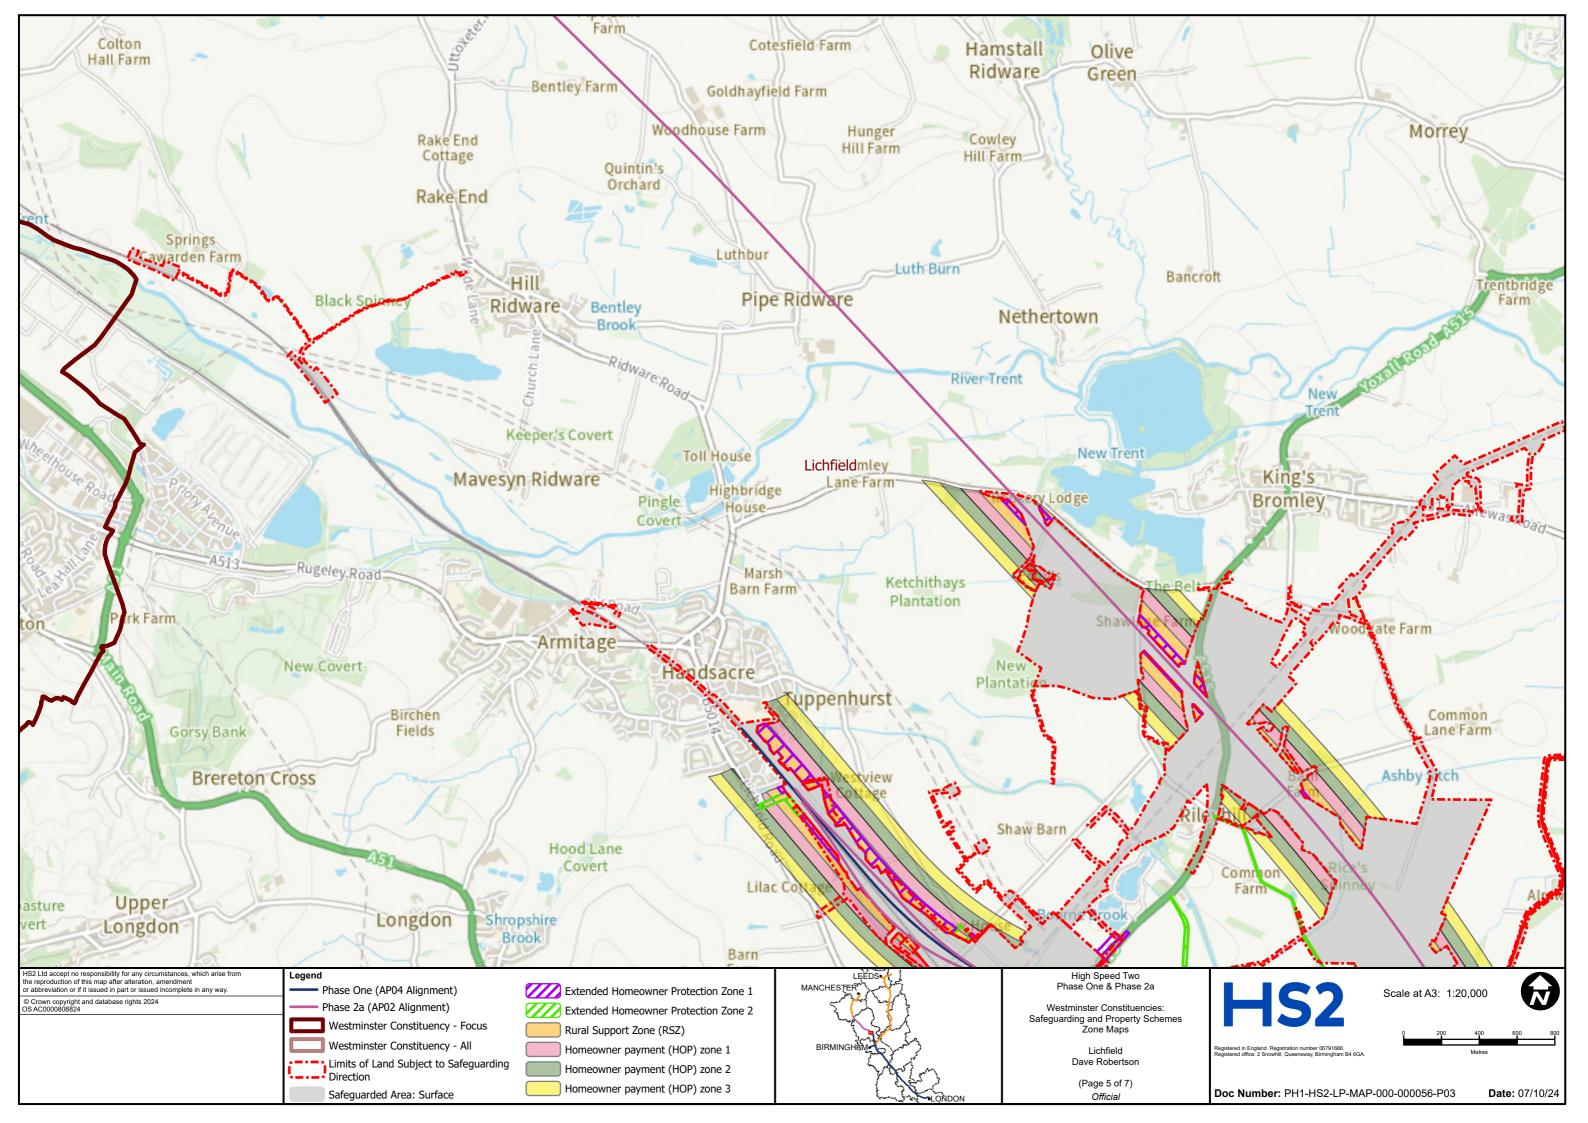

## **User Instructions**

These maps show Westminster constituencies and highlight the HS2 route in those areas. Where relevant, they also indicate land that is safeguarded (both surface and sub surface) along with any HS2 Discretionary Property schemes.

These maps should not be used for any legal or financial decision-making purposes, as amendments could be made as the project progresses. These maps were correct on 21/10/2024.

For the very latest information, please contact the HS2 Helpdesk (enquiries@hs2.org.uk)

Please note the following abbreviations that you may find used (not all will be seen on every map):

- PH1 AP04 Additional Provision 4
- P2A AP02 Additional Provision 2
- P2B East WDES Working Draft Environmental Statement
- P2B West AP02 Additional Provision 2