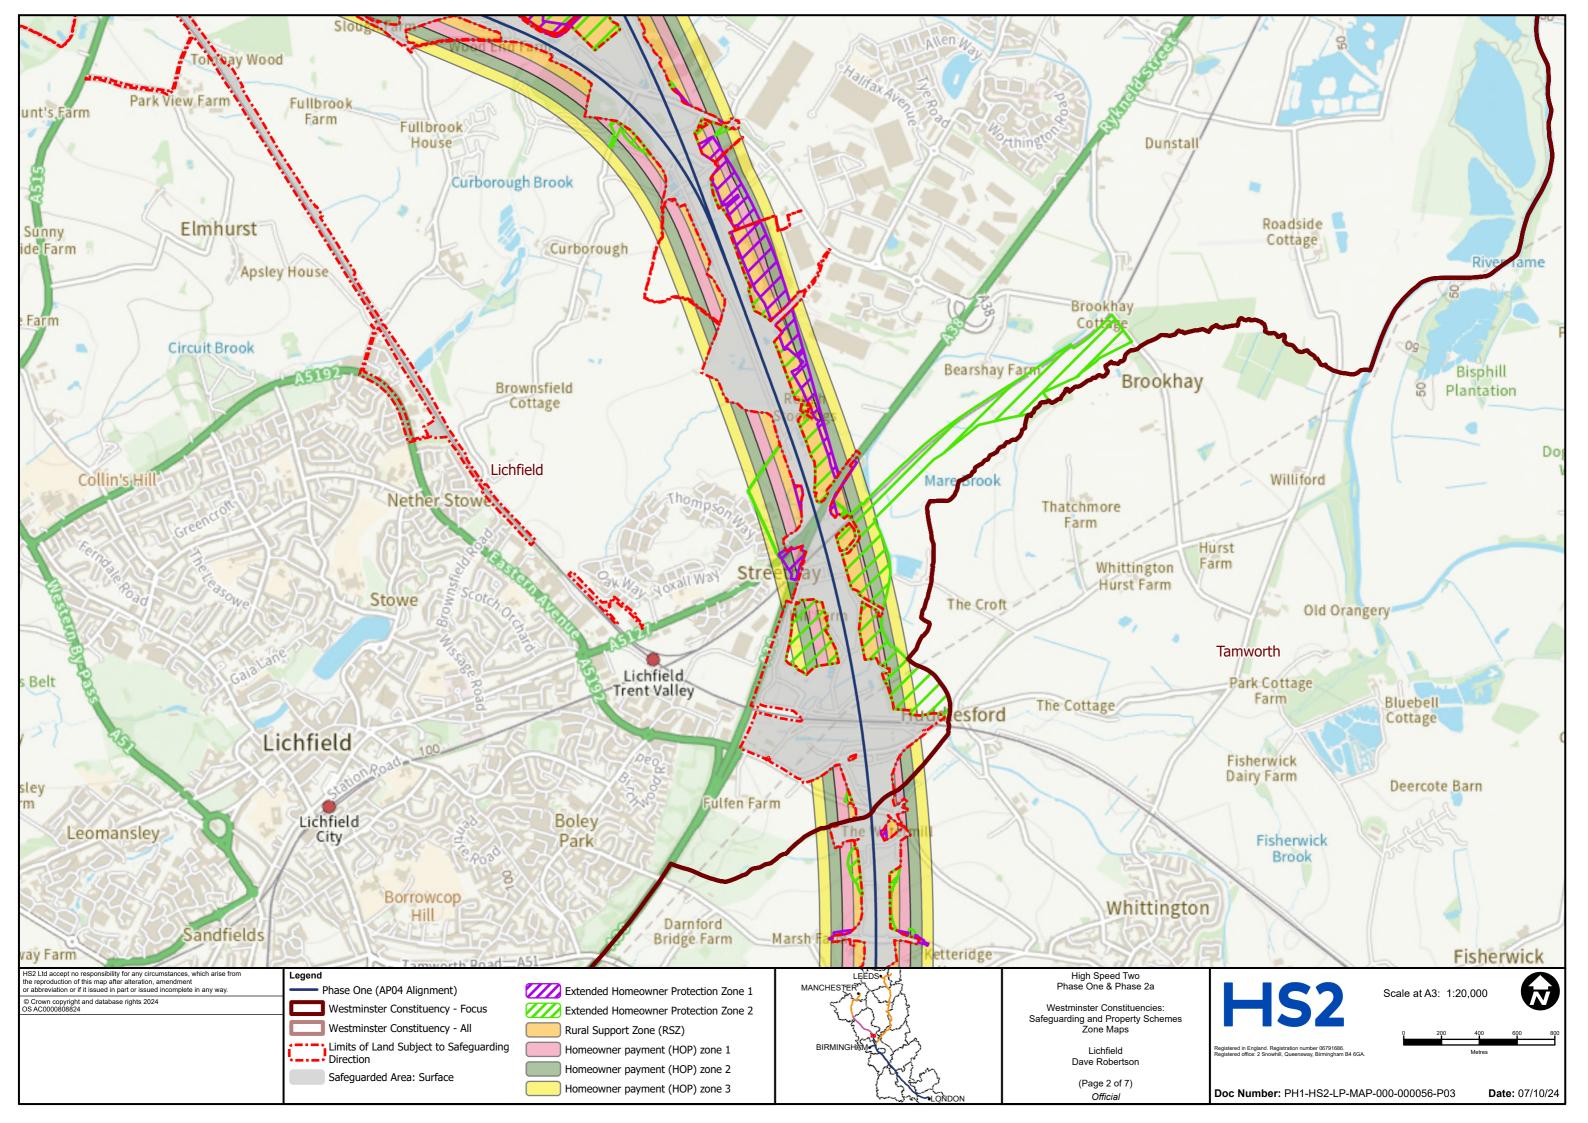

## **User Instructions**

These maps show Westminster constituencies and highlight the HS2 route in those areas. Where relevant, they also indicate land that is safeguarded (both surface and sub surface) along with any HS2 Discretionary Property schemes.

These maps should not be used for any legal or financial decision-making purposes, as amendments could be made as the project progresses. These maps were correct on 21/10/2024.

For the very latest information, please contact the HS2 Helpdesk (enquiries@hs2.org.uk)

Please note the following abbreviations that you may find used (not all will be seen on every map):

- PH1 AP04 Additional Provision 4
- P2A AP02 Additional Provision 2
- P2B East WDES Working Draft Environmental Statement
- P2B West AP02 Additional Provision 2