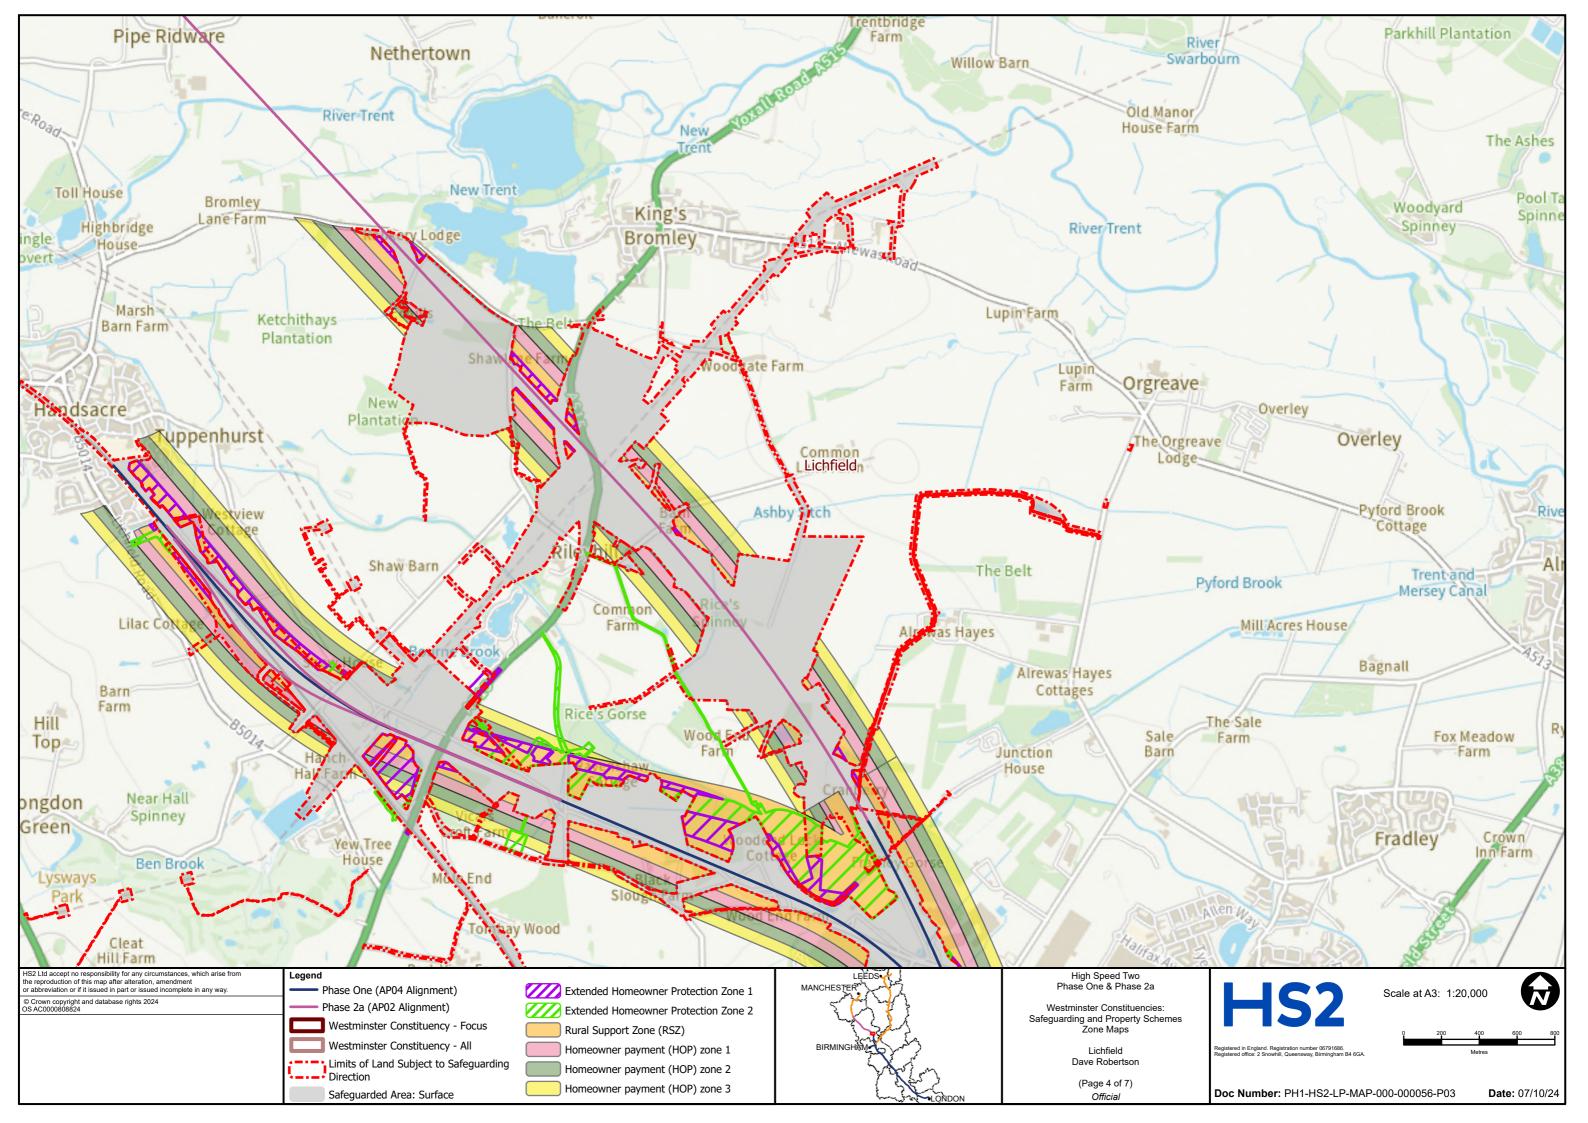

## **User Instructions**

These maps show Westminster constituencies and highlight the HS2 route in those areas. Where relevant, they also indicate land that is safeguarded (both surface and sub surface) along with any HS2 Discretionary Property schemes.

These maps should not be used for any legal or financial decision-making purposes, as amendments could be made as the project progresses. These maps were correct on 21/10/2024.

For the very latest information, please contact the HS2 Helpdesk (enquiries@hs2.org.uk)

Please note the following abbreviations that you may find used (not all will be seen on every map):

- PH1 AP04 Additional Provision 4
- P2A AP02 Additional Provision 2
- P2B East WDES Working Draft Environmental Statement
- P2B West AP02 Additional Provision 2