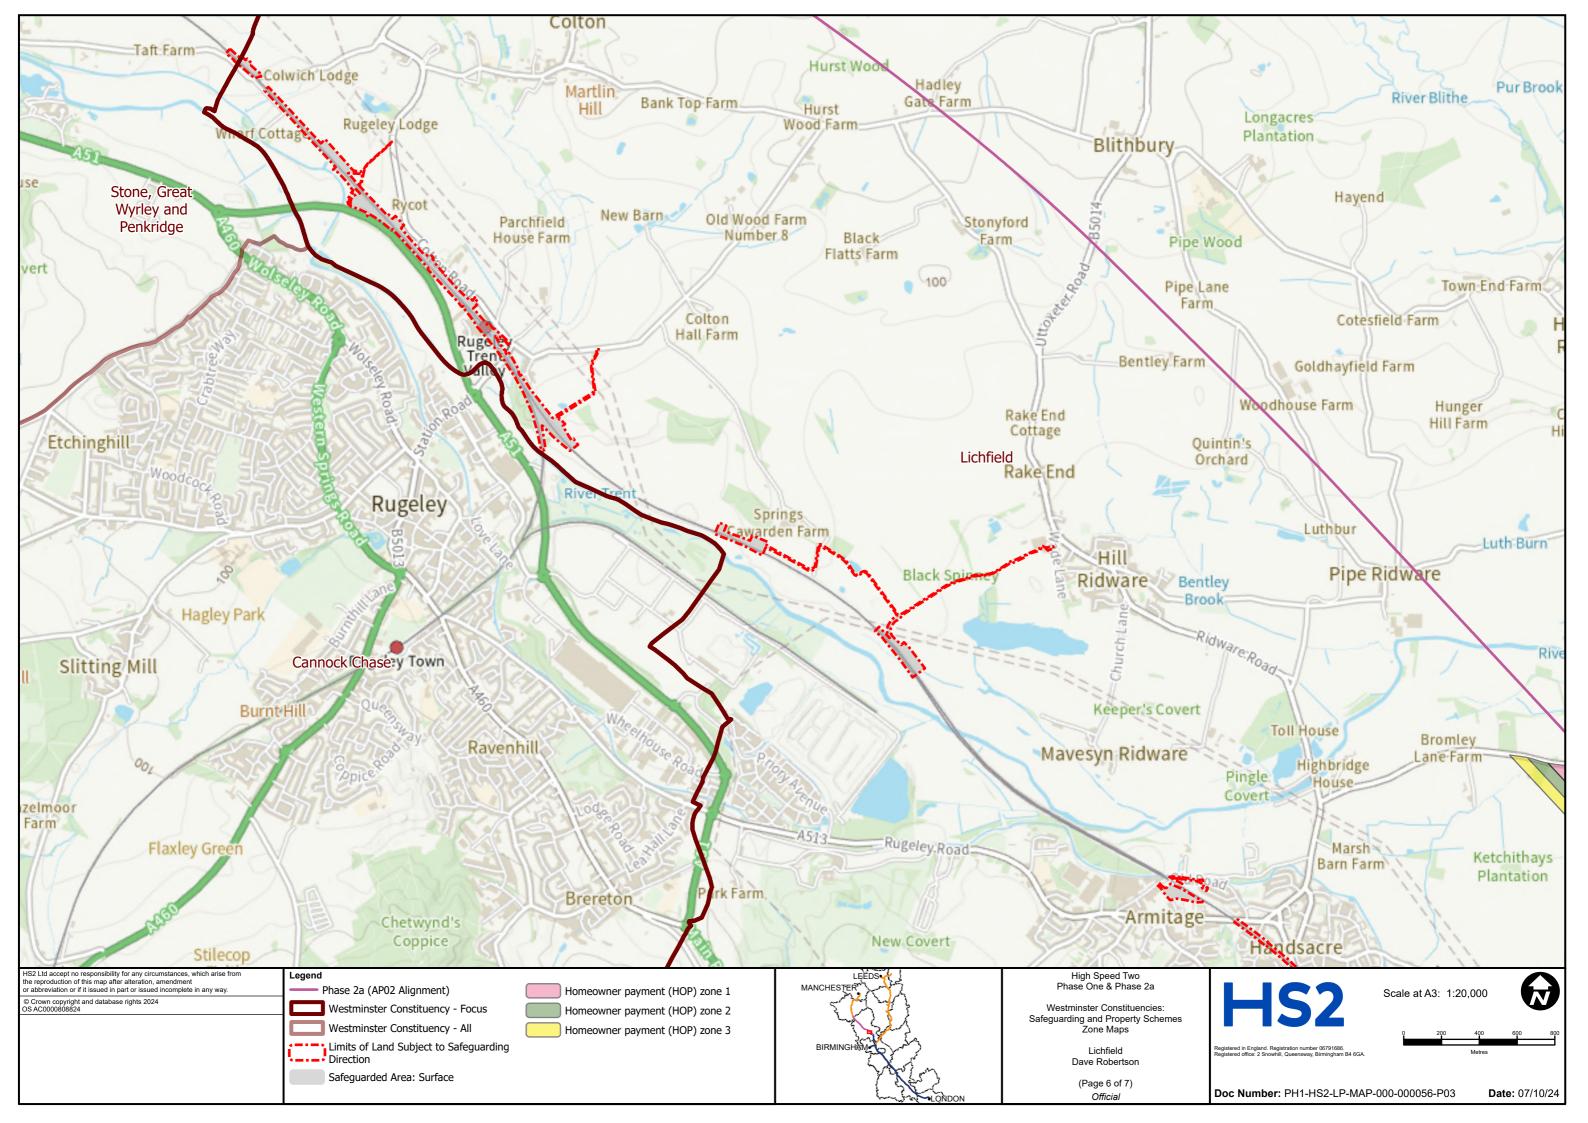

## **User Instructions**

These maps show Westminster constituencies and highlight the HS2 route in those areas. Where relevant, they also indicate land that is safeguarded (both surface and sub surface) along with any HS2 Discretionary Property schemes.

These maps should not be used for any legal or financial decision-making purposes, as amendments could be made as the project progresses. These maps were correct on 21/10/2024.

For the very latest information, please contact the HS2 Helpdesk (enquiries@hs2.org.uk)

Please note the following abbreviations that you may find used (not all will be seen on every map):

- PH1 AP04 Additional Provision 4
- P2A AP02 Additional Provision 2
- P2B East WDES Working Draft Environmental Statement
- P2B West AP02 Additional Provision 2