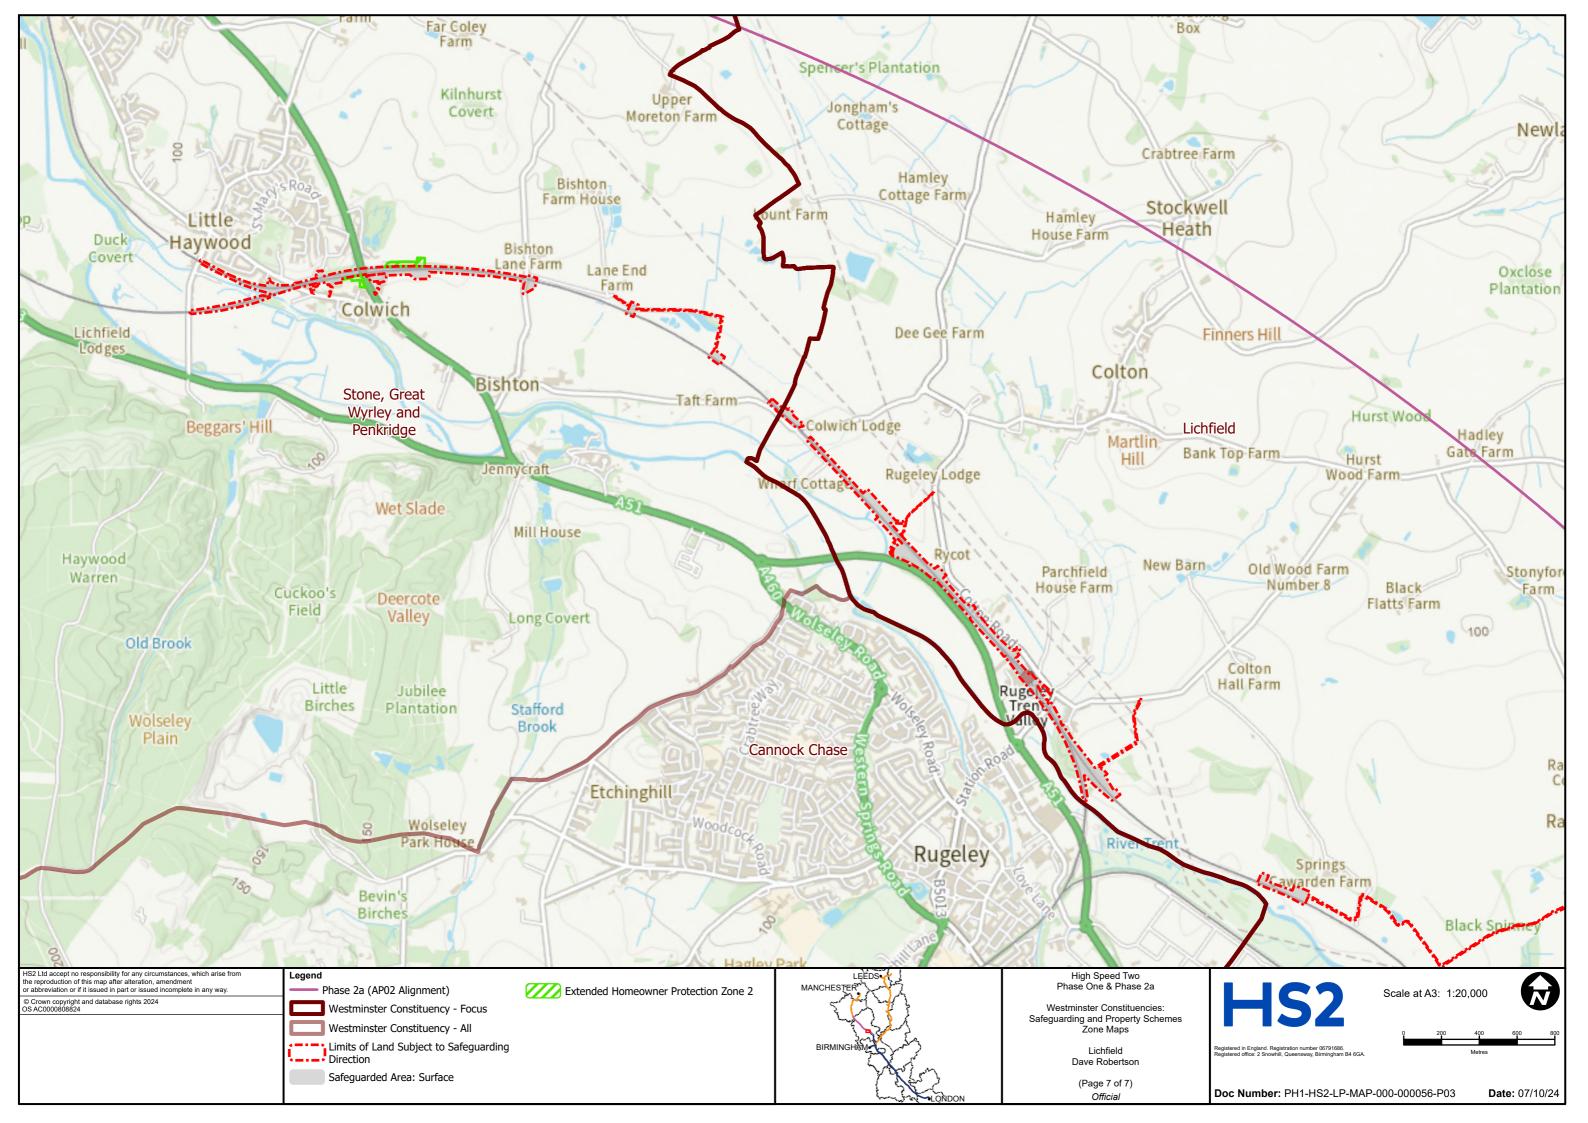

## **User Instructions**

These maps show Westminster constituencies and highlight the HS2 route in those areas. Where relevant, they also indicate land that is safeguarded (both surface and sub surface) along with any HS2 Discretionary Property schemes.

These maps should not be used for any legal or financial decision-making purposes, as amendments could be made as the project progresses. These maps were correct on 21/10/2024.

For the very latest information, please contact the HS2 Helpdesk (enquiries@hs2.org.uk)

Please note the following abbreviations that you may find used (not all will be seen on every map):

- PH1 AP04 Additional Provision 4
- P2A AP02 Additional Provision 2
- P2B East WDES Working Draft Environmental Statement
- P2B West AP02 Additional Provision 2