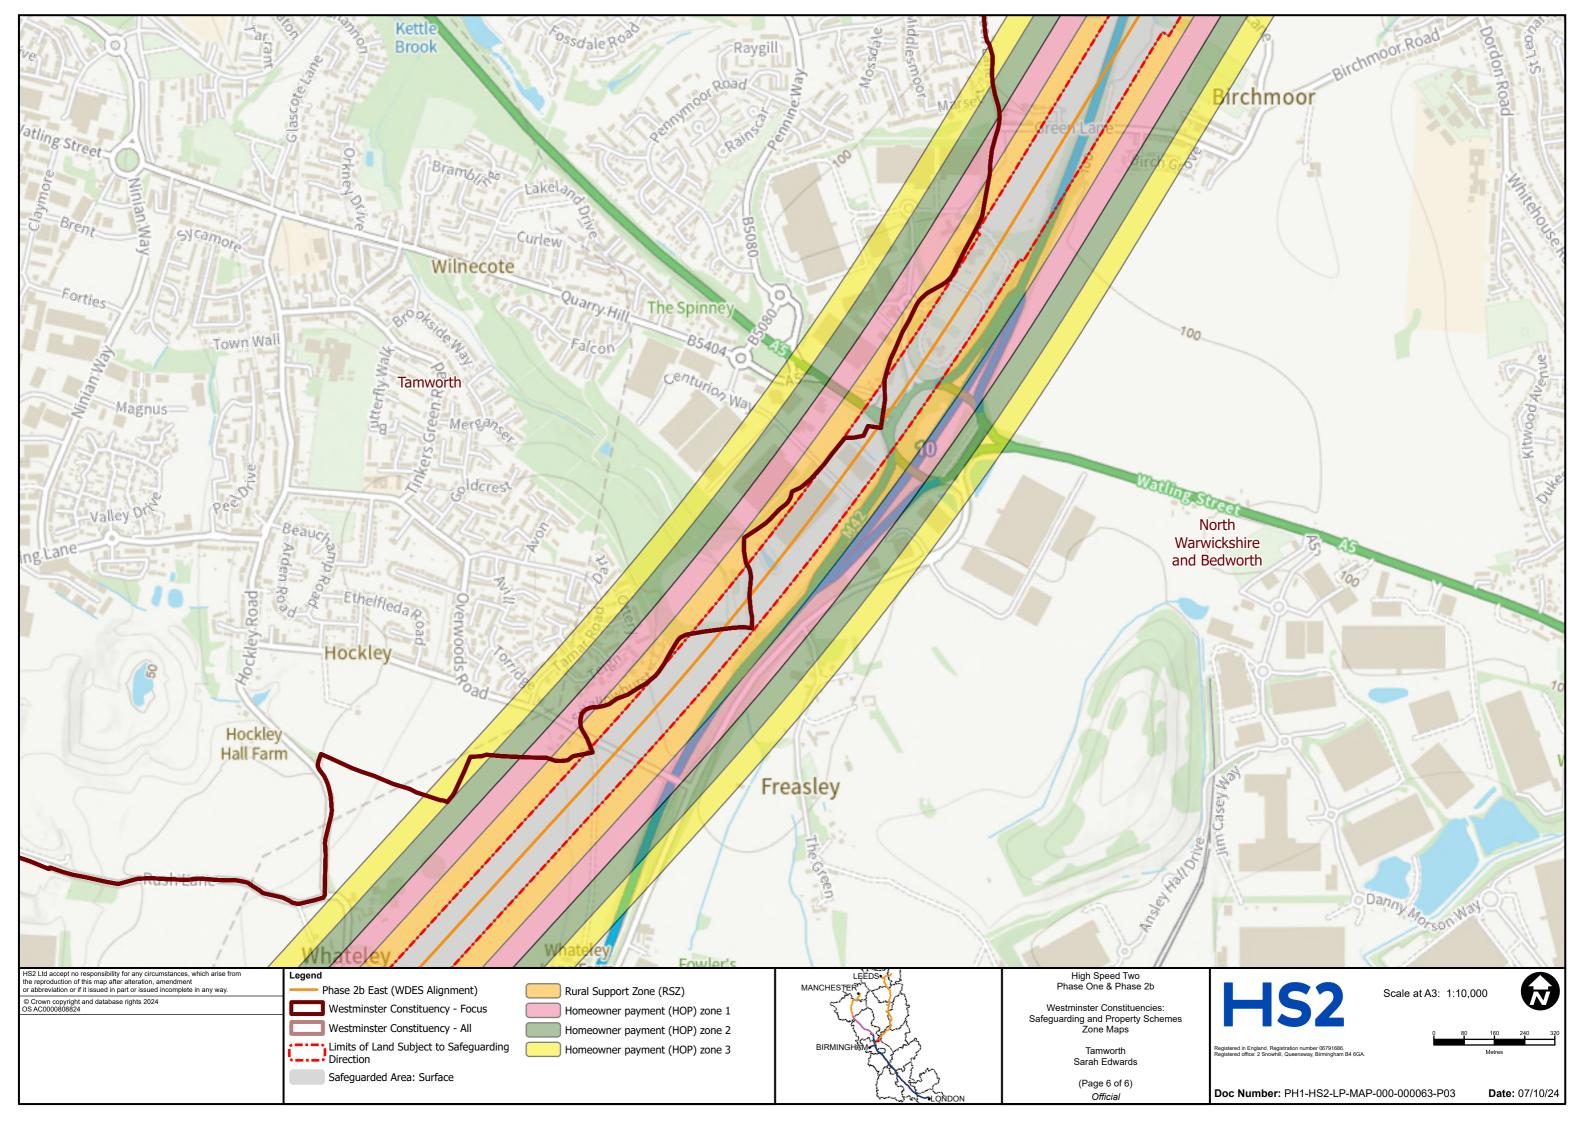

## **User Instructions**

These maps show Westminster constituencies and highlight the HS2 route in those areas. Where relevant, they also indicate land that is safeguarded (both surface and sub surface) along with any HS2 Discretionary Property schemes.

These maps should not be used for any legal or financial decision-making purposes, as amendments could be made as the project progresses. These maps were correct on 21/10/2024.

For the very latest information, please contact the HS2 Helpdesk (enquiries@hs2.org.uk)

Please note the following abbreviations that you may find used (not all will be seen on every map):

- PH1 AP04 Additional Provision 4
- P2A AP02 Additional Provision 2
- P2B East WDES Working Draft Environmental Statement
- P2B West AP02 Additional Provision 2