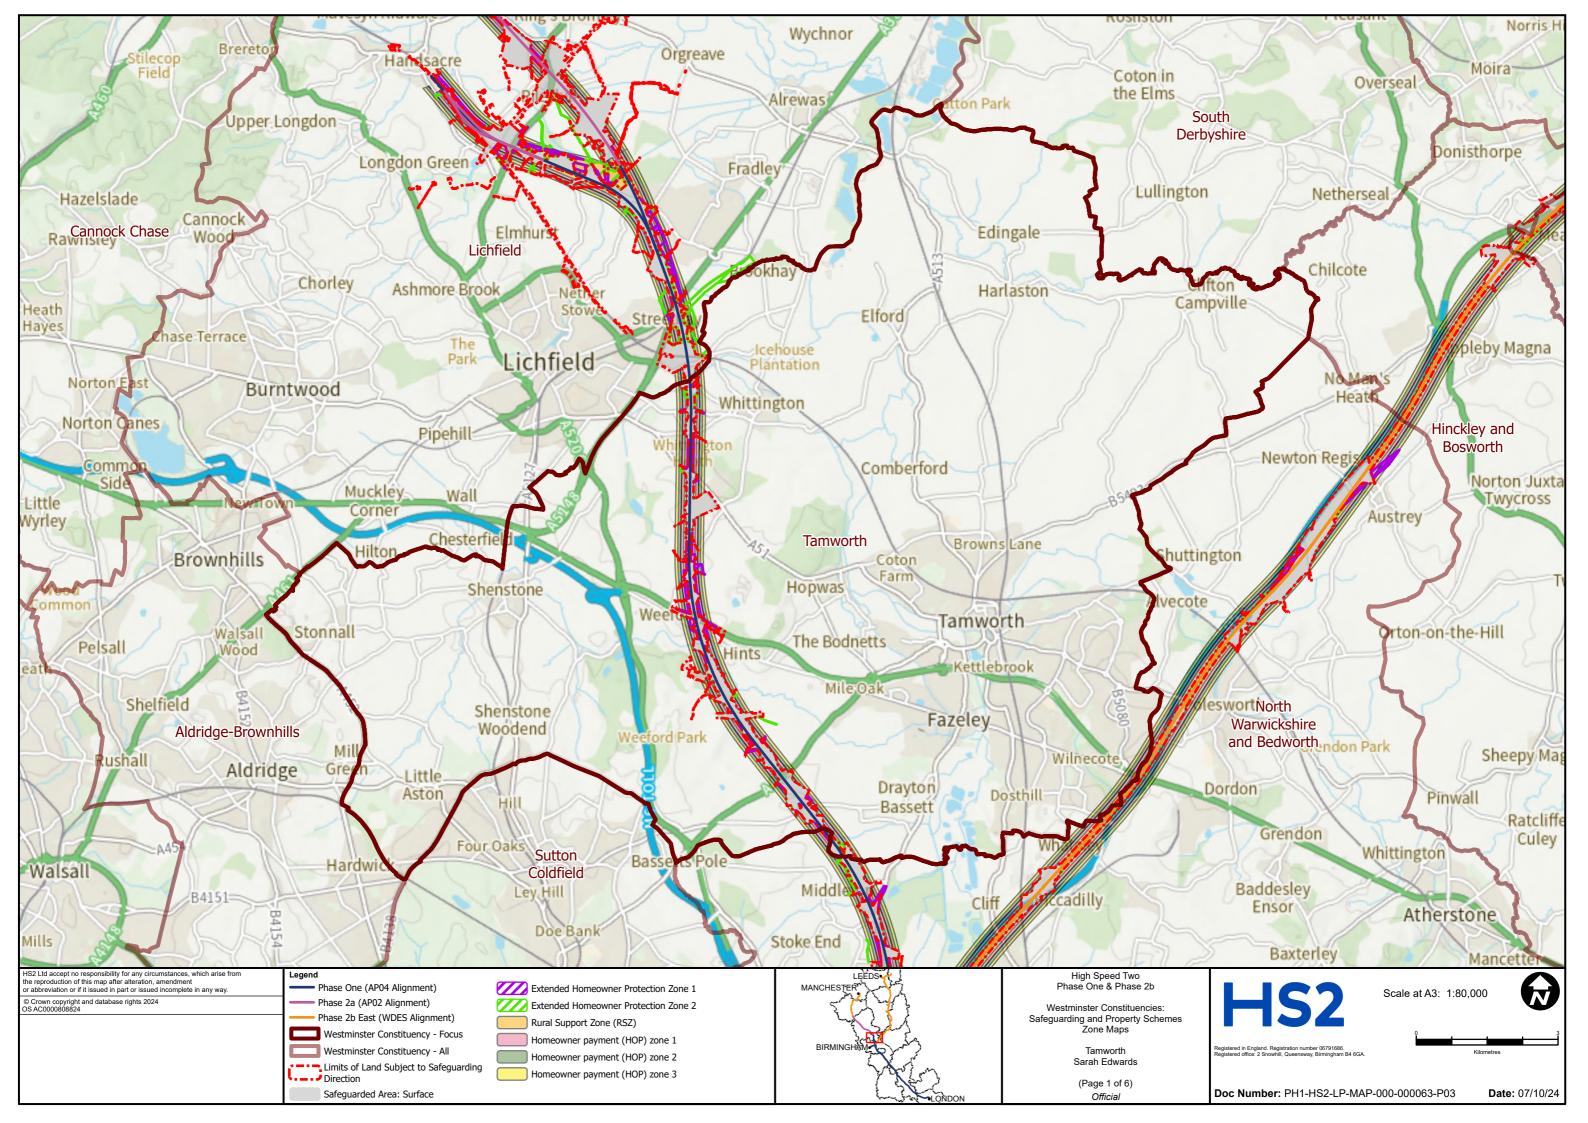

## Phase One and Phase 2b Eastern leg

**Tamworth** 

Land and property map book

## **User Instructions**

These maps show Westminster constituencies and highlight the HS2 route in those areas. Where relevant, they also indicate land that is safeguarded (both surface and sub surface) along with any HS2 Discretionary Property schemes.

These maps should not be used for any legal or financial decision-making purposes, as amendments could be made as the project progresses. These maps were correct on 21/10/2024.

For the very latest information, please contact the HS2 Helpdesk (enquiries@hs2.org.uk)

Please note the following abbreviations that you may find used (not all will be seen on every map):

- PH1 AP04 Additional Provision 4
- P2A AP02 Additional Provision 2
- P2B East WDES Working Draft Environmental Statement
- P2B West AP02 Additional Provision 2