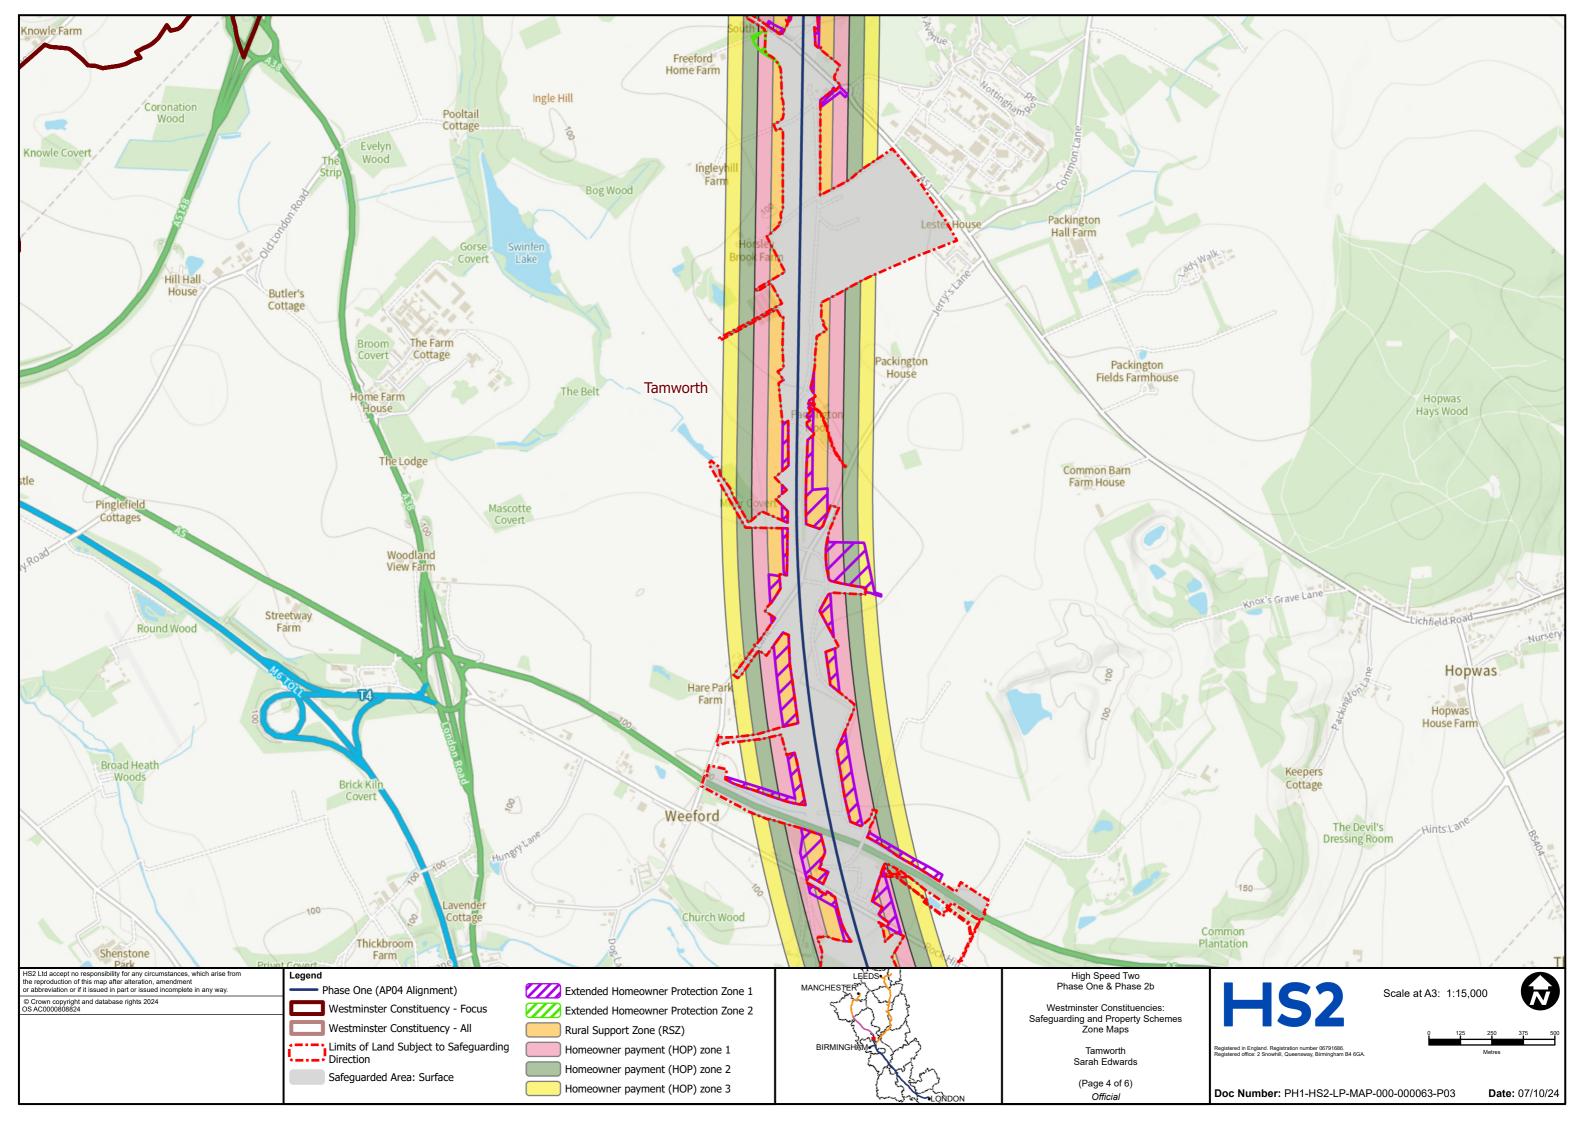

## Phase One and Phase 2b Eastern leg

**Tamworth** 

Land and property map book

## **User Instructions**

These maps show Westminster constituencies and highlight the HS2 route in those areas. Where relevant, they also indicate land that is safeguarded (both surface and sub surface) along with any HS2 Discretionary Property schemes.

These maps should not be used for any legal or financial decision-making purposes, as amendments could be made as the project progresses. These maps were correct on 21/10/2024.

For the very latest information, please contact the HS2 Helpdesk (enquiries@hs2.org.uk)

Please note the following abbreviations that you may find used (not all will be seen on every map):

- PH1 AP04 Additional Provision 4
- P2A AP02 Additional Provision 2
- P2B East WDES Working Draft Environmental Statement
- P2B West AP02 Additional Provision 2