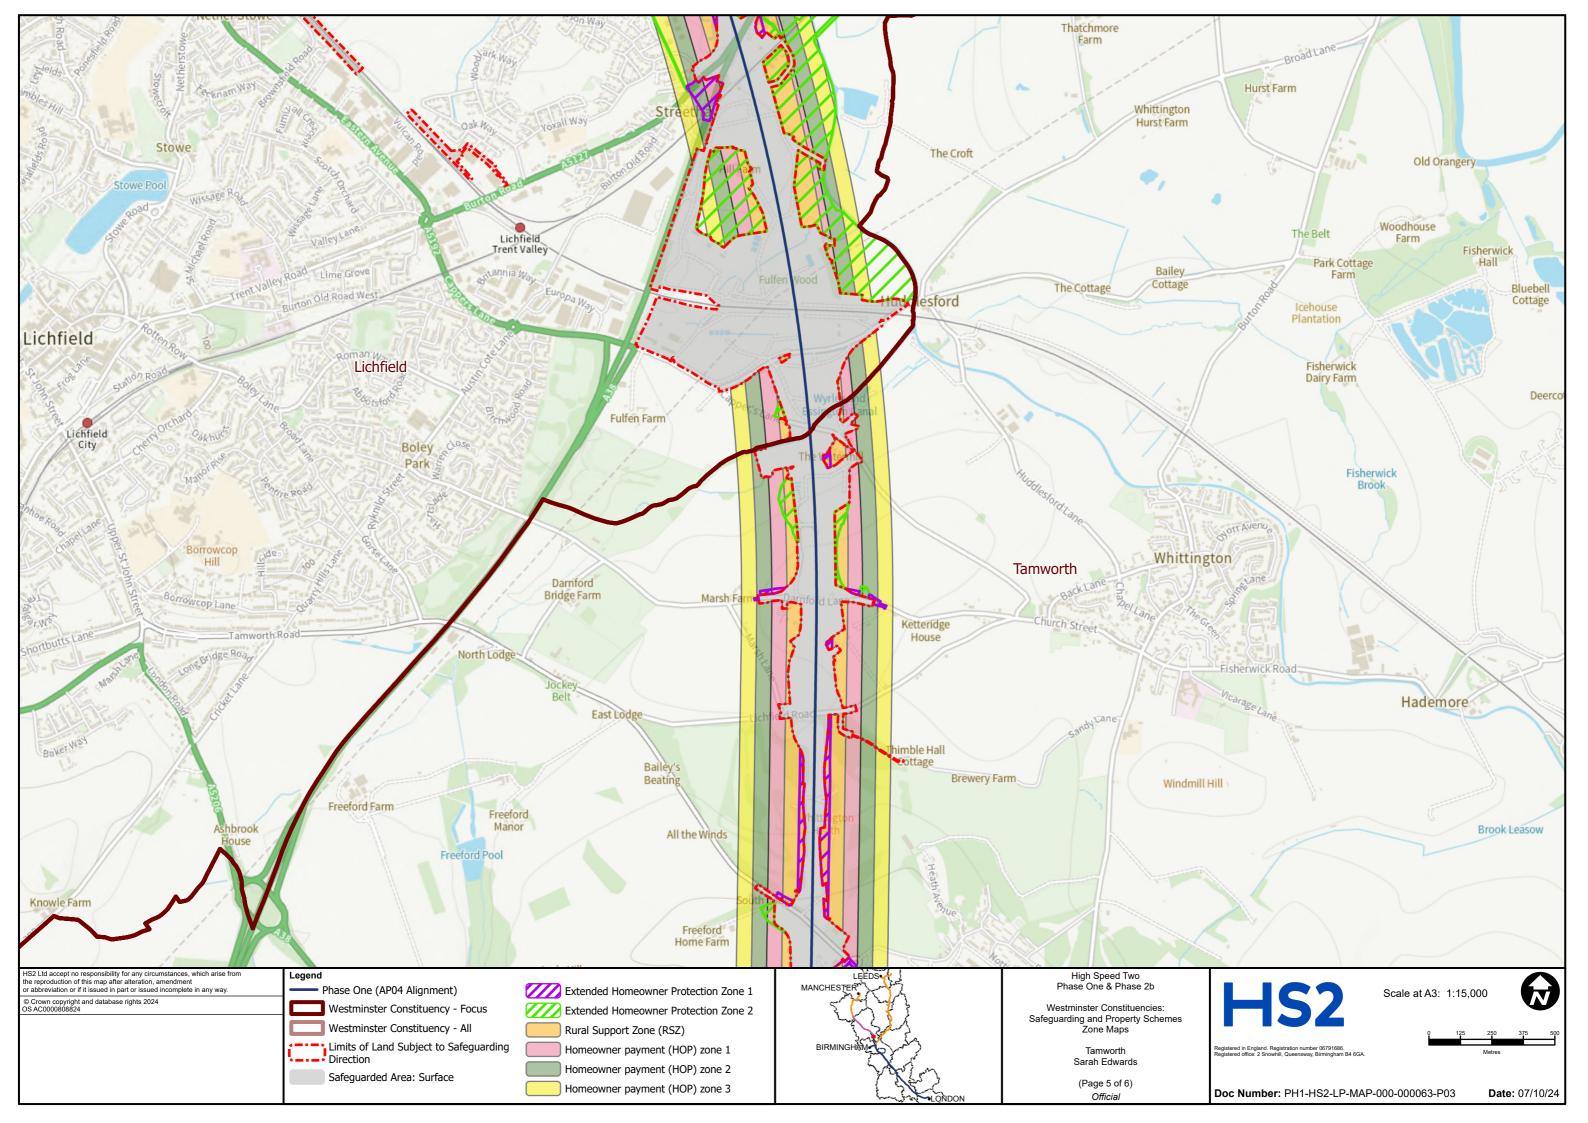

## **User Instructions**

These maps show Westminster constituencies and highlight the HS2 route in those areas. Where relevant, they also indicate land that is safeguarded (both surface and sub surface) along with any HS2 Discretionary Property schemes.

These maps should not be used for any legal or financial decision-making purposes, as amendments could be made as the project progresses. These maps were correct on 21/10/2024.

For the very latest information, please contact the HS2 Helpdesk (enquiries@hs2.org.uk)

Please note the following abbreviations that you may find used (not all will be seen on every map):

- PH1 AP04 Additional Provision 4
- P2A AP02 Additional Provision 2
- P2B East WDES Working Draft Environmental Statement
- P2B West AP02 Additional Provision 2