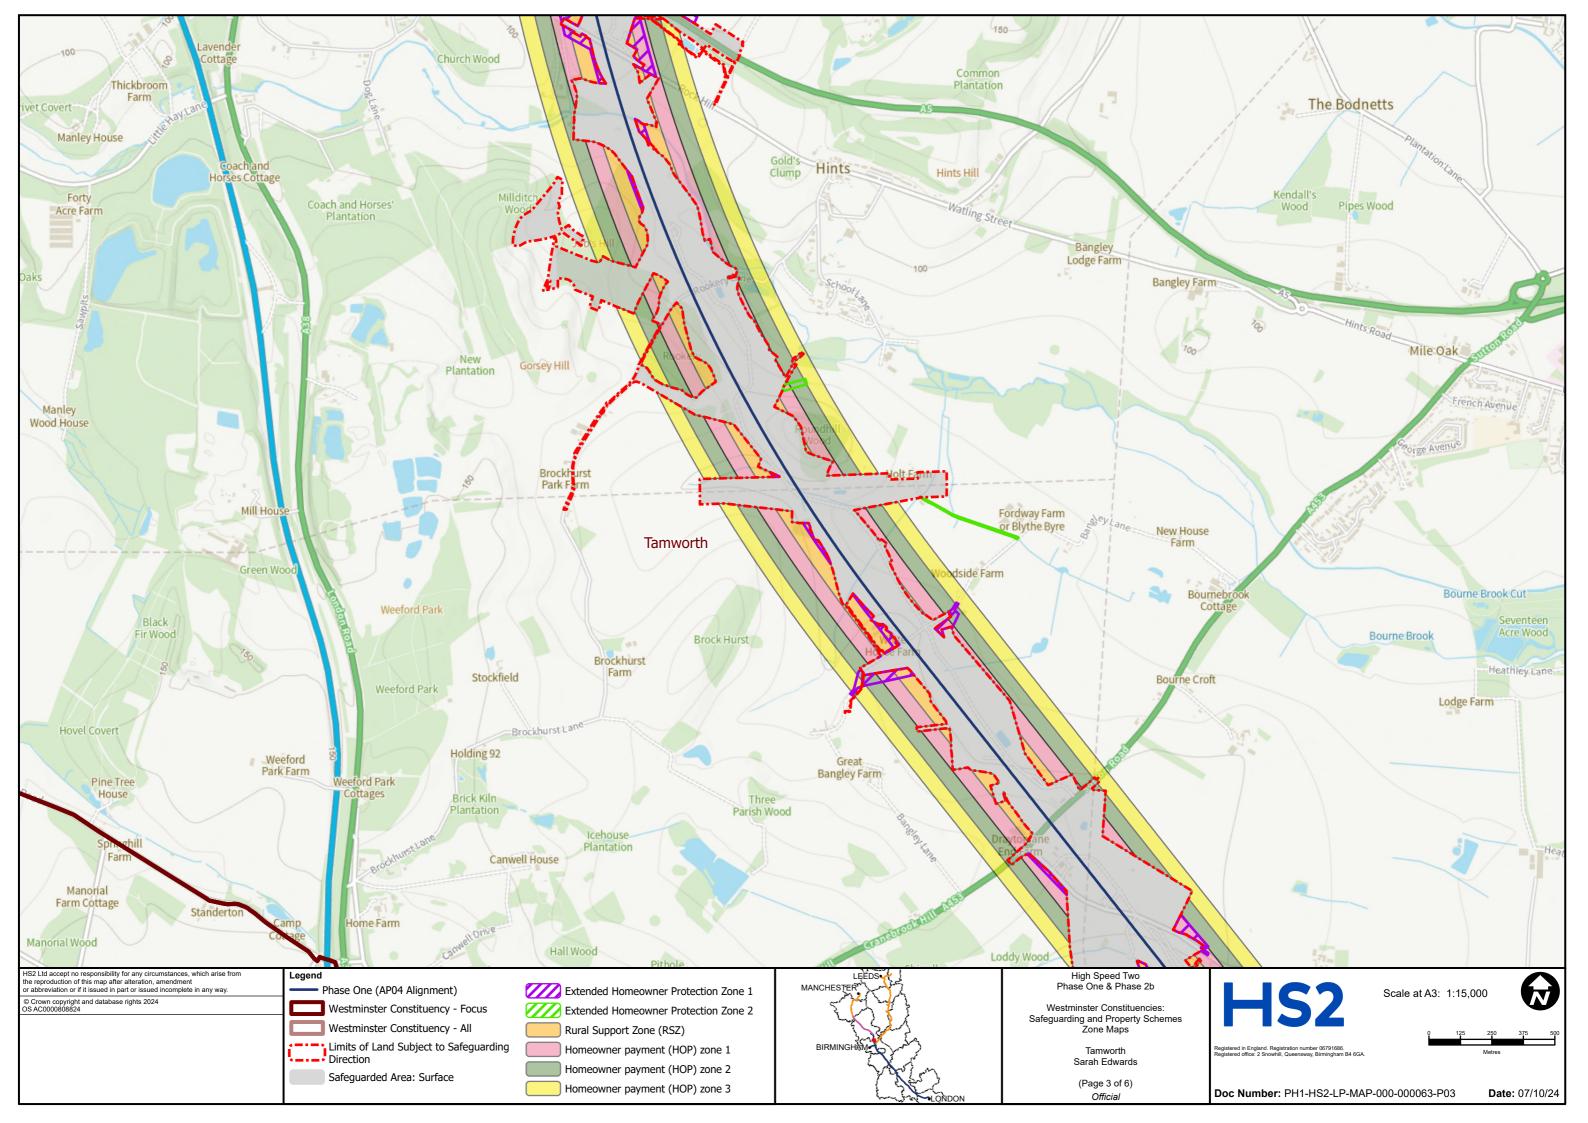

## Phase One and Phase 2b Eastern leg

**Tamworth** 

Land and property map book

## **User Instructions**

These maps show Westminster constituencies and highlight the HS2 route in those areas. Where relevant, they also indicate land that is safeguarded (both surface and sub surface) along with any HS2 Discretionary Property schemes.

These maps should not be used for any legal or financial decision-making purposes, as amendments could be made as the project progresses. These maps were correct on 21/10/2024.

For the very latest information, please contact the HS2 Helpdesk (enquiries@hs2.org.uk)

Please note the following abbreviations that you may find used (not all will be seen on every map):

- PH1 AP04 Additional Provision 4
- P2A AP02 Additional Provision 2
- P2B East WDES Working Draft Environmental Statement
- P2B West AP02 Additional Provision 2