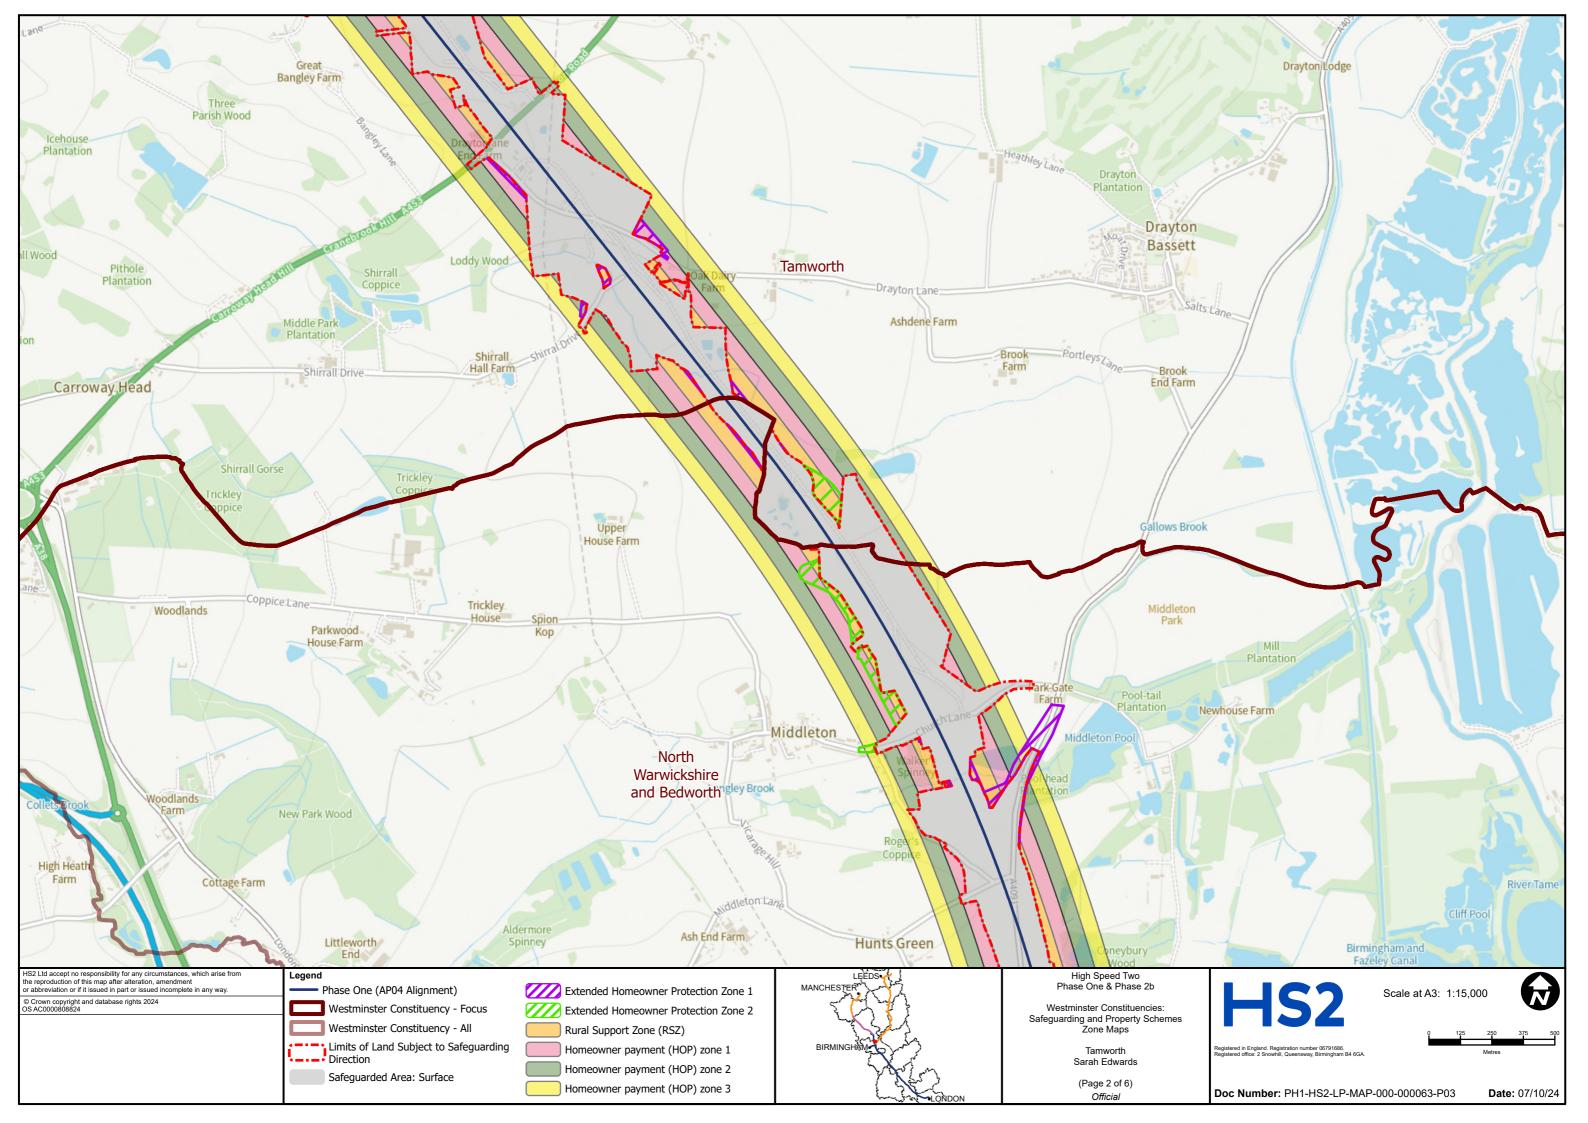

## Phase One and Phase 2b Eastern leg

**Tamworth** 

Land and property map book

## **User Instructions**

These maps show Westminster constituencies and highlight the HS2 route in those areas. Where relevant, they also indicate land that is safeguarded (both surface and sub surface) along with any HS2 Discretionary Property schemes.

These maps should not be used for any legal or financial decision-making purposes, as amendments could be made as the project progresses. These maps were correct on 21/10/2024.

For the very latest information, please contact the HS2 Helpdesk (enquiries@hs2.org.uk)

Please note the following abbreviations that you may find used (not all will be seen on every map):

- PH1 AP04 Additional Provision 4
- P2A AP02 Additional Provision 2
- P2B East WDES Working Draft Environmental Statement
- P2B West AP02 Additional Provision 2