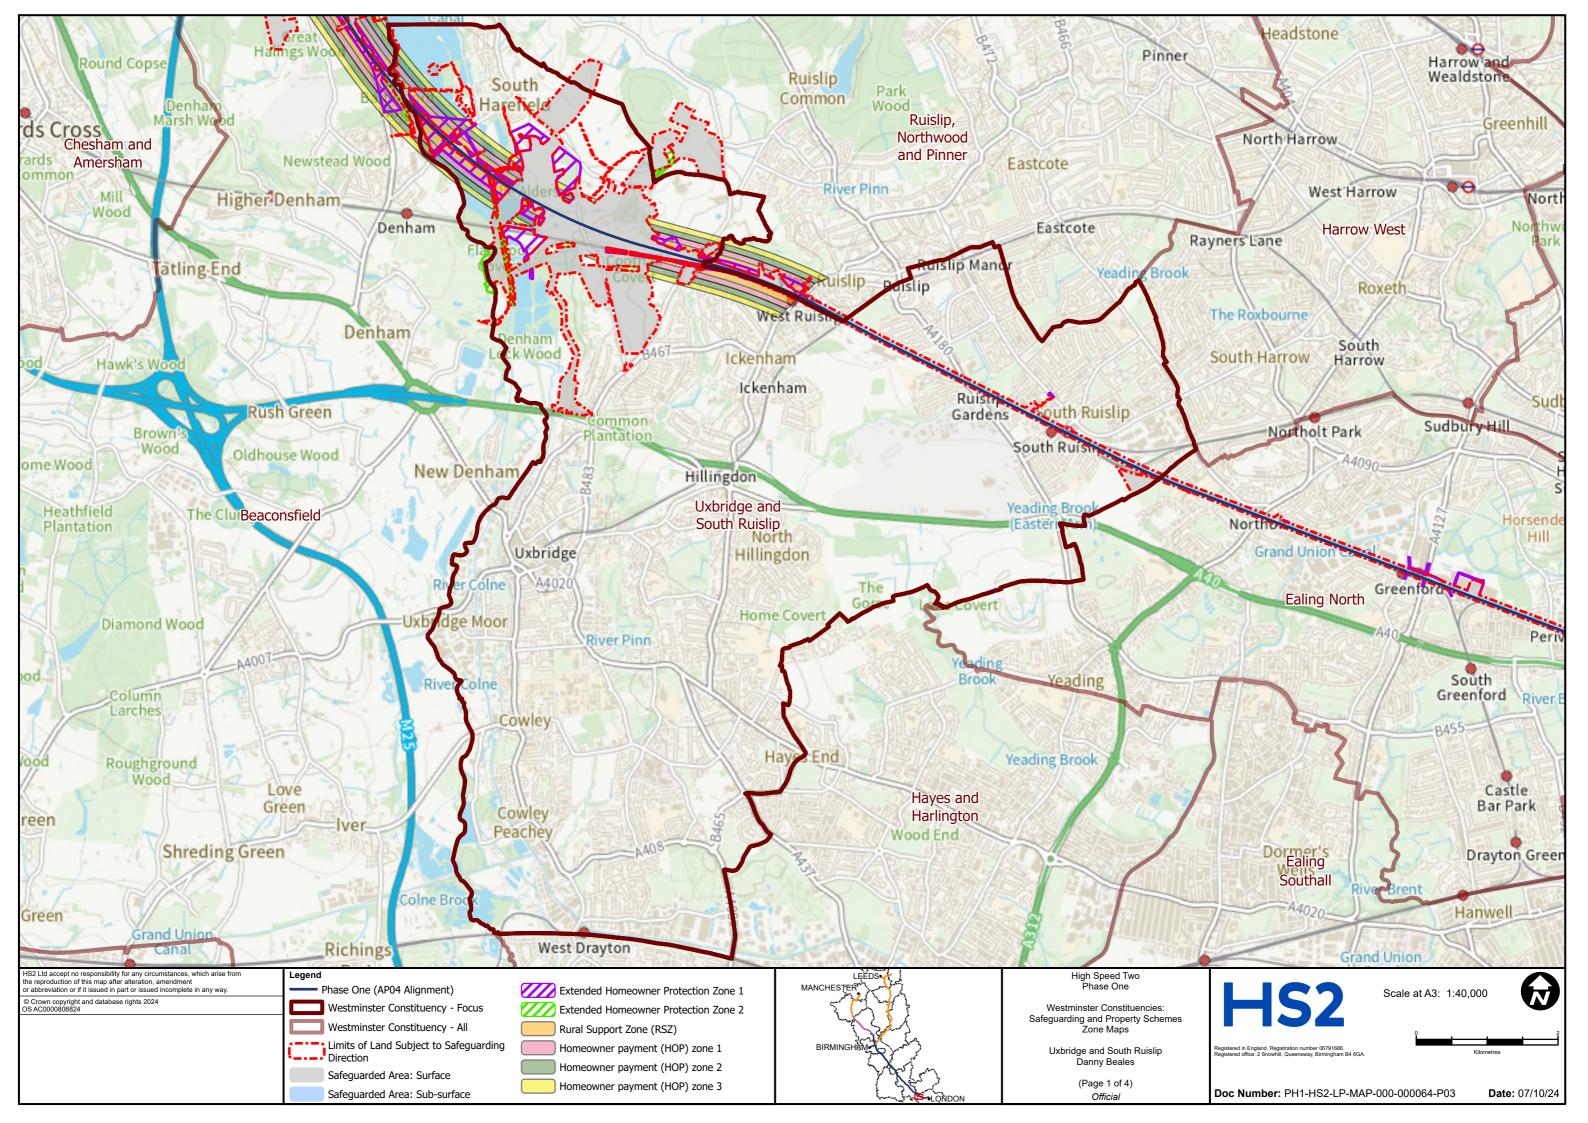

## **User Instructions**

These maps show Westminster constituencies and highlight the HS2 route in those areas. Where relevant, they also indicate land that is safeguarded (both surface and sub surface) along with any HS2 Discretionary Property schemes.

These maps should not be used for any legal or financial decision-making purposes, as amendments could be made as the project progresses. These maps were correct on 21/10/2024.

For the very latest information, please contact the HS2 Helpdesk (enquiries@hs2.org.uk)

Please note the following abbreviations that you may find used (not all will be seen on every map):

- PH1 AP04 Additional Provision 4
- P2A AP02 Additional Provision 2
- P2B East WDES Working Draft Environmental Statement
- P2B West AP02 Additional Provision 2