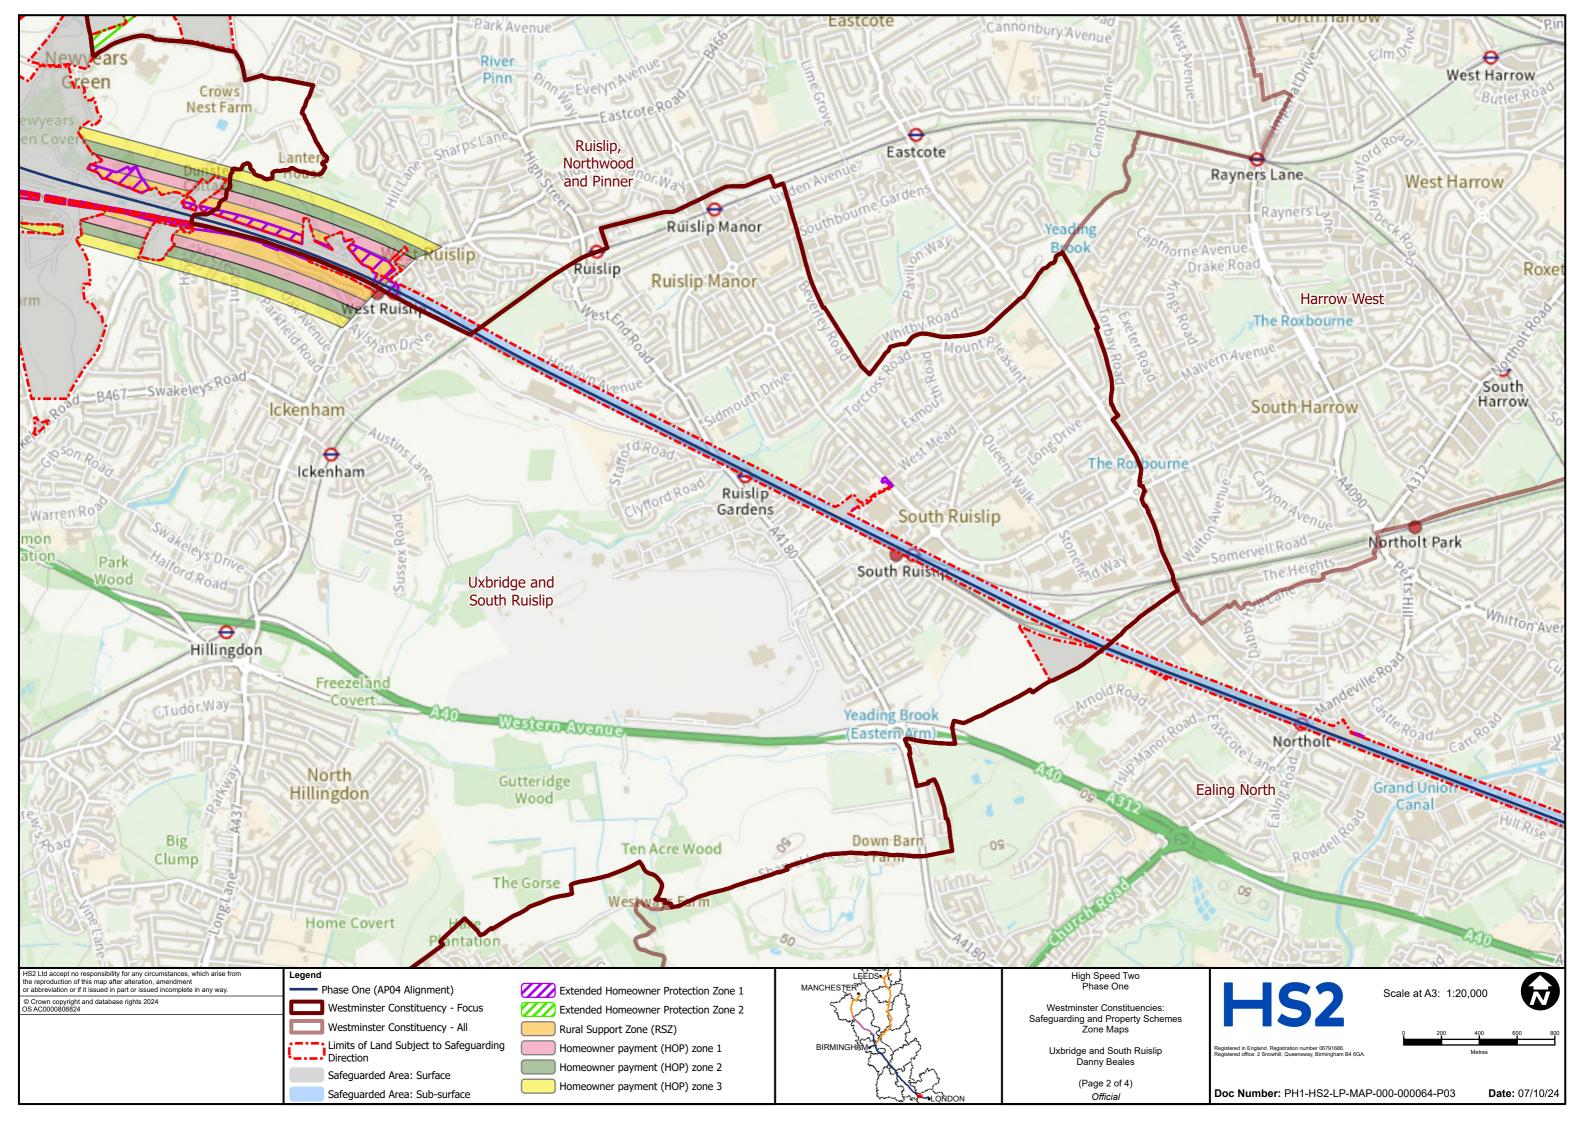

## **User Instructions**

These maps show Westminster constituencies and highlight the HS2 route in those areas. Where relevant, they also indicate land that is safeguarded (both surface and sub surface) along with any HS2 Discretionary Property schemes.

These maps should not be used for any legal or financial decision-making purposes, as amendments could be made as the project progresses. These maps were correct on 21/10/2024.

For the very latest information, please contact the HS2 Helpdesk (enquiries@hs2.org.uk)

Please note the following abbreviations that you may find used (not all will be seen on every map):

- PH1 AP04 Additional Provision 4
- P2A AP02 Additional Provision 2
- P2B East WDES Working Draft Environmental Statement
- P2B West AP02 Additional Provision 2