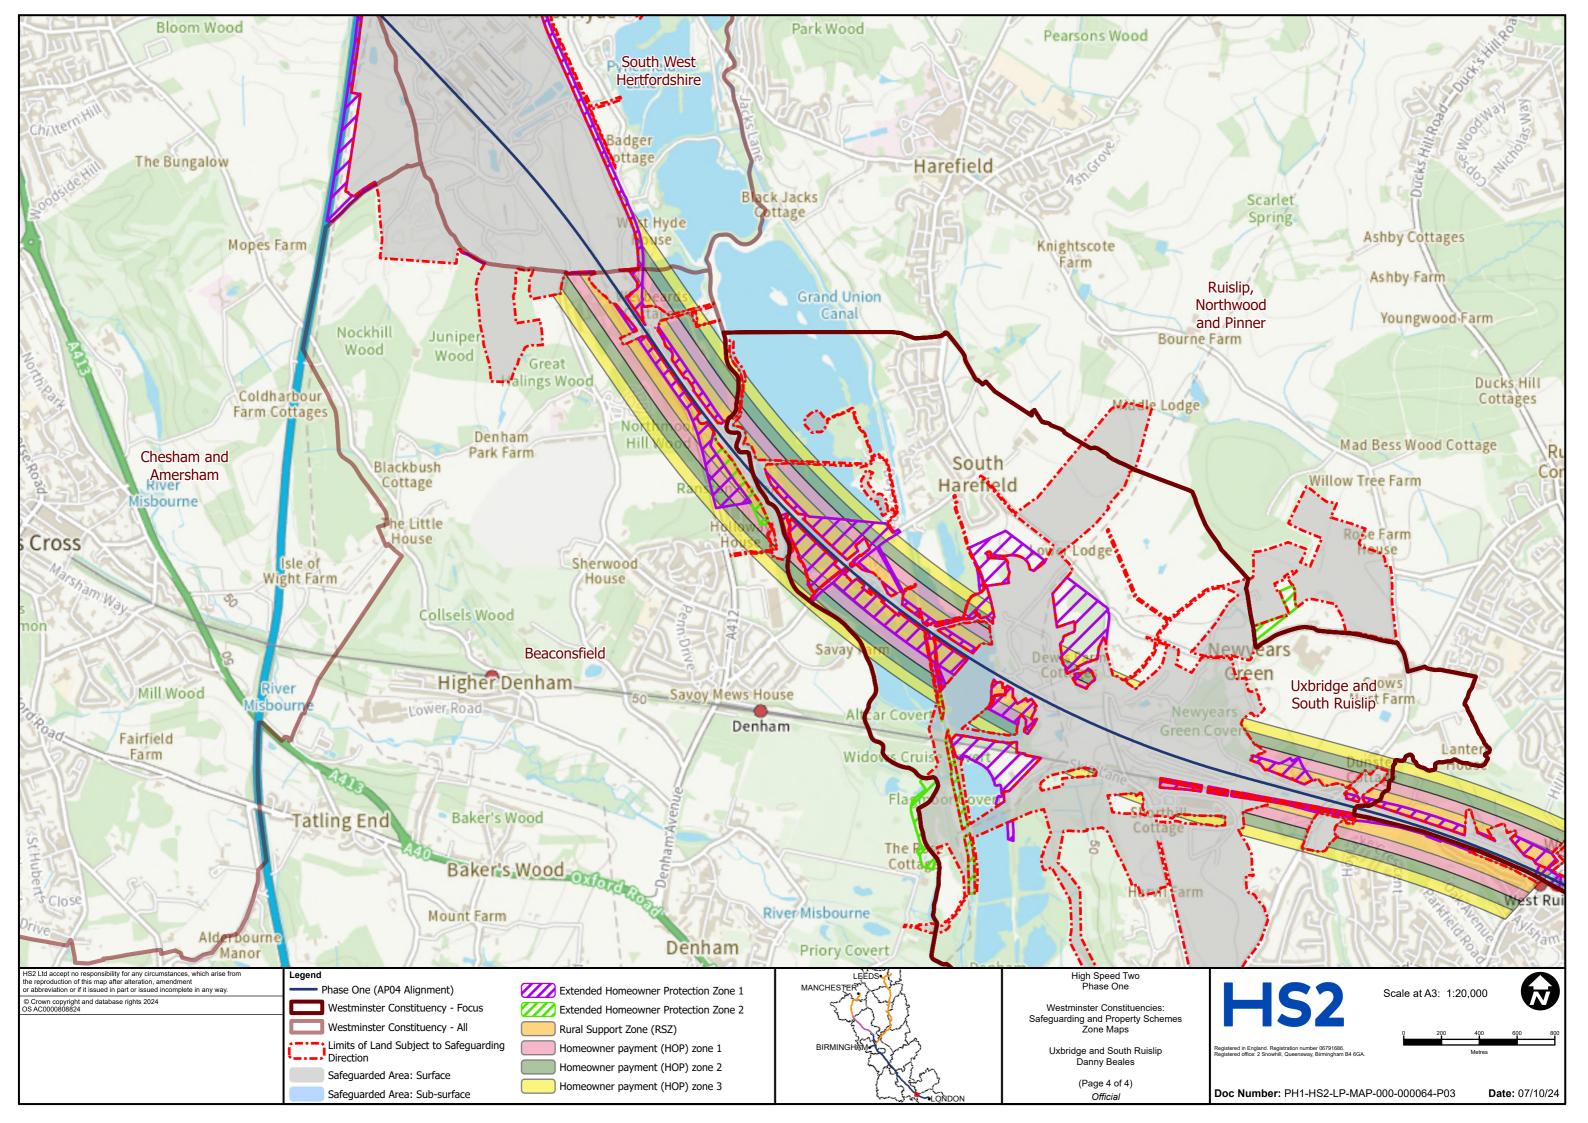

## **User Instructions**

These maps show Westminster constituencies and highlight the HS2 route in those areas. Where relevant, they also indicate land that is safeguarded (both surface and sub surface) along with any HS2 Discretionary Property schemes.

These maps should not be used for any legal or financial decision-making purposes, as amendments could be made as the project progresses. These maps were correct on 21/10/2024.

For the very latest information, please contact the HS2 Helpdesk (enquiries@hs2.org.uk)

Please note the following abbreviations that you may find used (not all will be seen on every map):

- PH1 AP04 Additional Provision 4
- P2A AP02 Additional Provision 2
- P2B East WDES Working Draft Environmental Statement
- P2B West AP02 Additional Provision 2