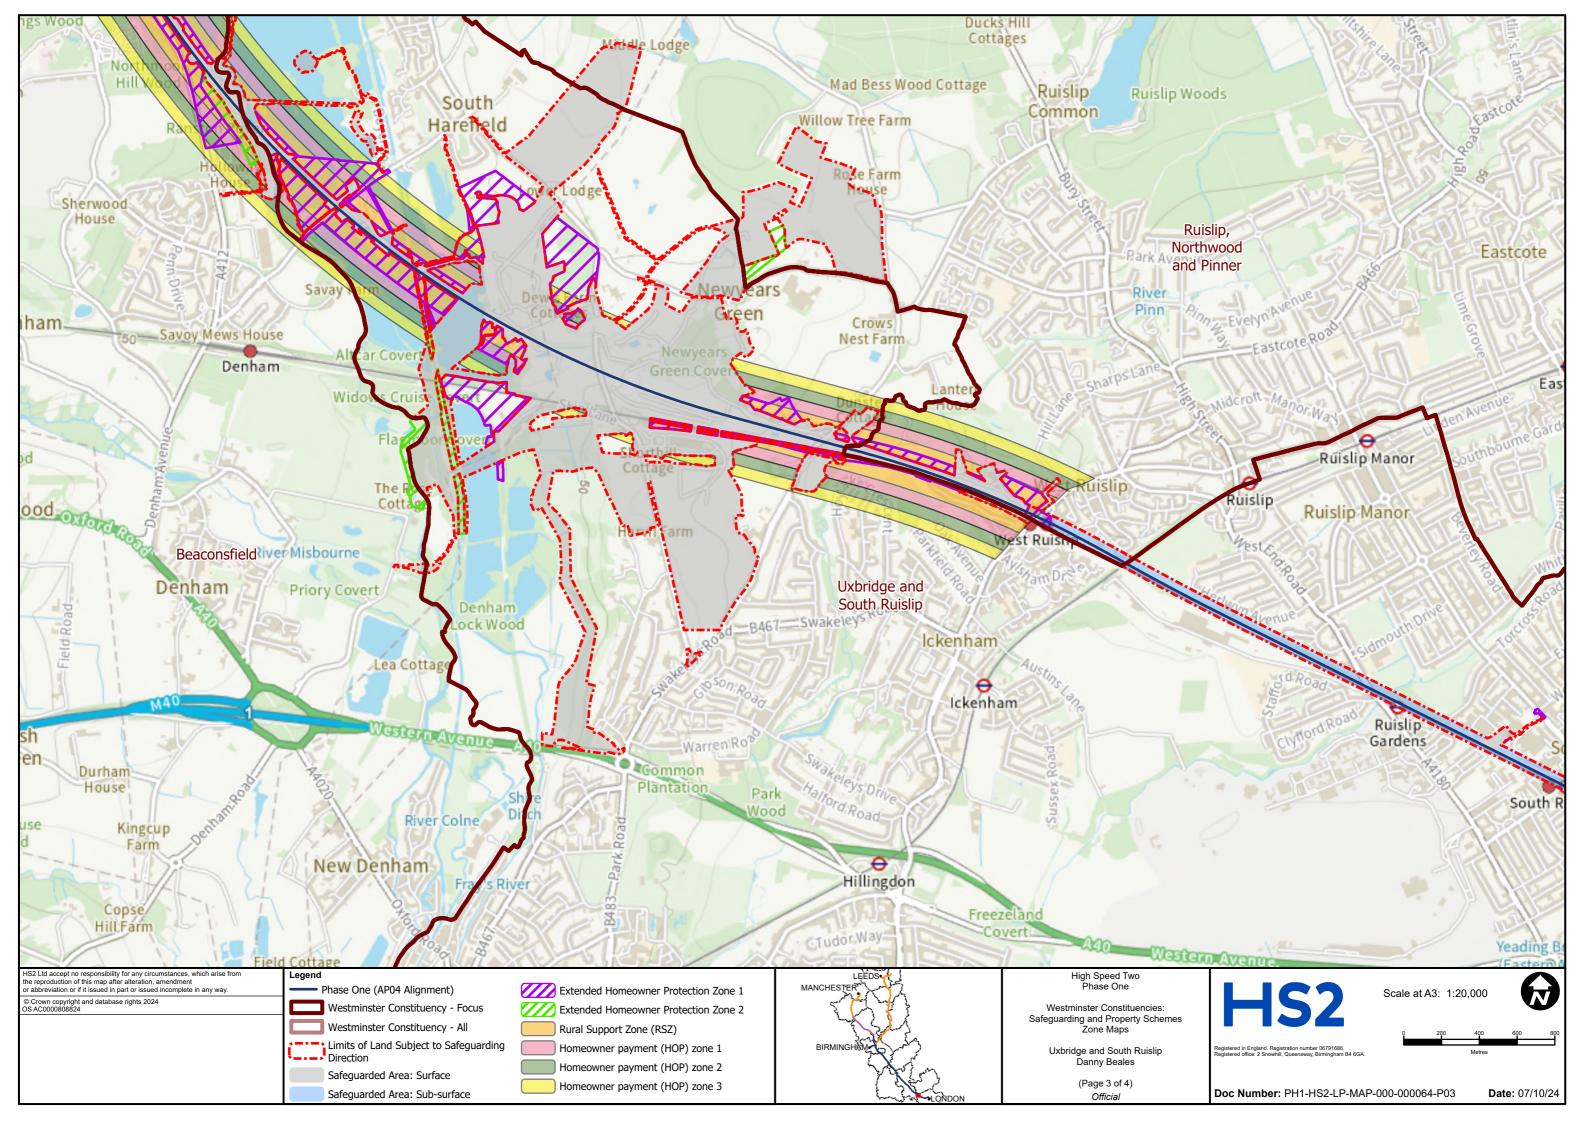

## **User Instructions**

These maps show Westminster constituencies and highlight the HS2 route in those areas. Where relevant, they also indicate land that is safeguarded (both surface and sub surface) along with any HS2 Discretionary Property schemes.

These maps should not be used for any legal or financial decision-making purposes, as amendments could be made as the project progresses. These maps were correct on 21/10/2024.

For the very latest information, please contact the HS2 Helpdesk (enquiries@hs2.org.uk)

Please note the following abbreviations that you may find used (not all will be seen on every map):

- PH1 AP04 Additional Provision 4
- P2A AP02 Additional Provision 2
- P2B East WDES Working Draft Environmental Statement
- P2B West AP02 Additional Provision 2