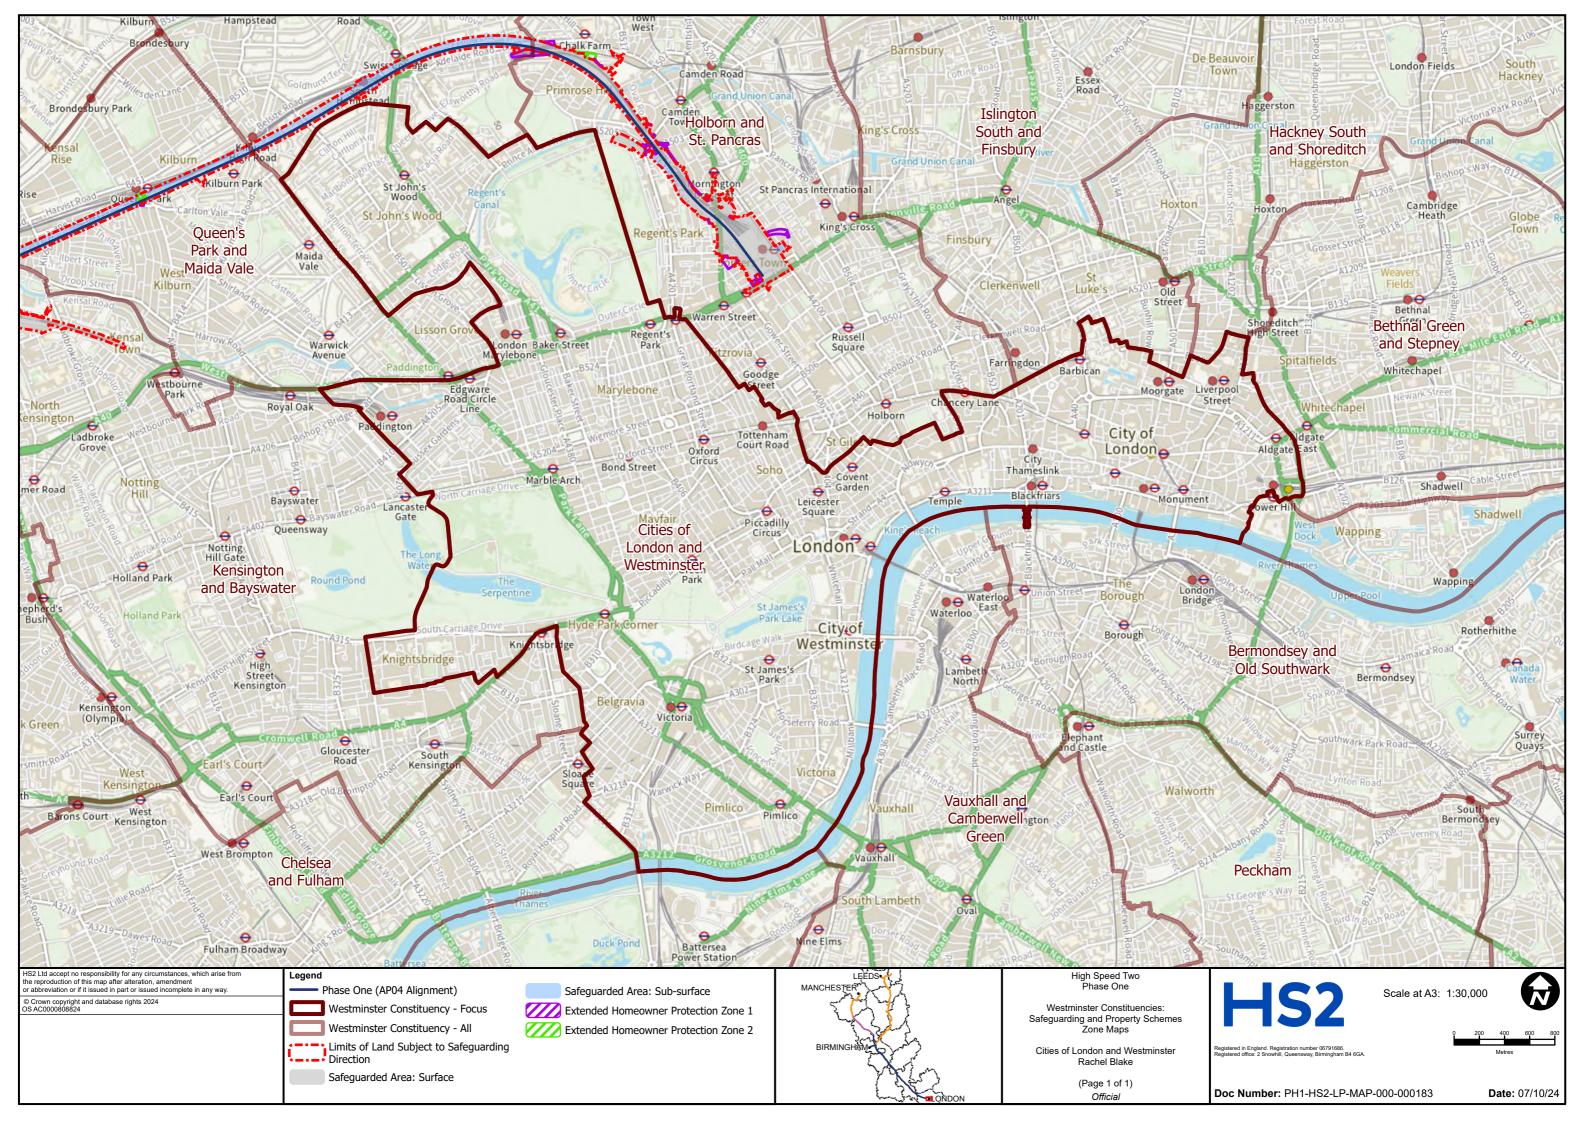

## Phase One Cities of London and Westminster

Land and property map book

www.hs2.org.uk

## **User Instructions**

These maps show Westminster constituencies and highlight the HS2 route in those areas. Where relevant, they also indicate land that is safeguarded (both surface and sub surface) along with any HS2 Discretionary Property schemes.

These maps should not be used for any legal or financial decision-making purposes, as amendments could be made as the project progresses. These maps were correct on 21/10/2024.

For the very latest information, please contact the HS2 Helpdesk (enquiries@hs2.org.uk)