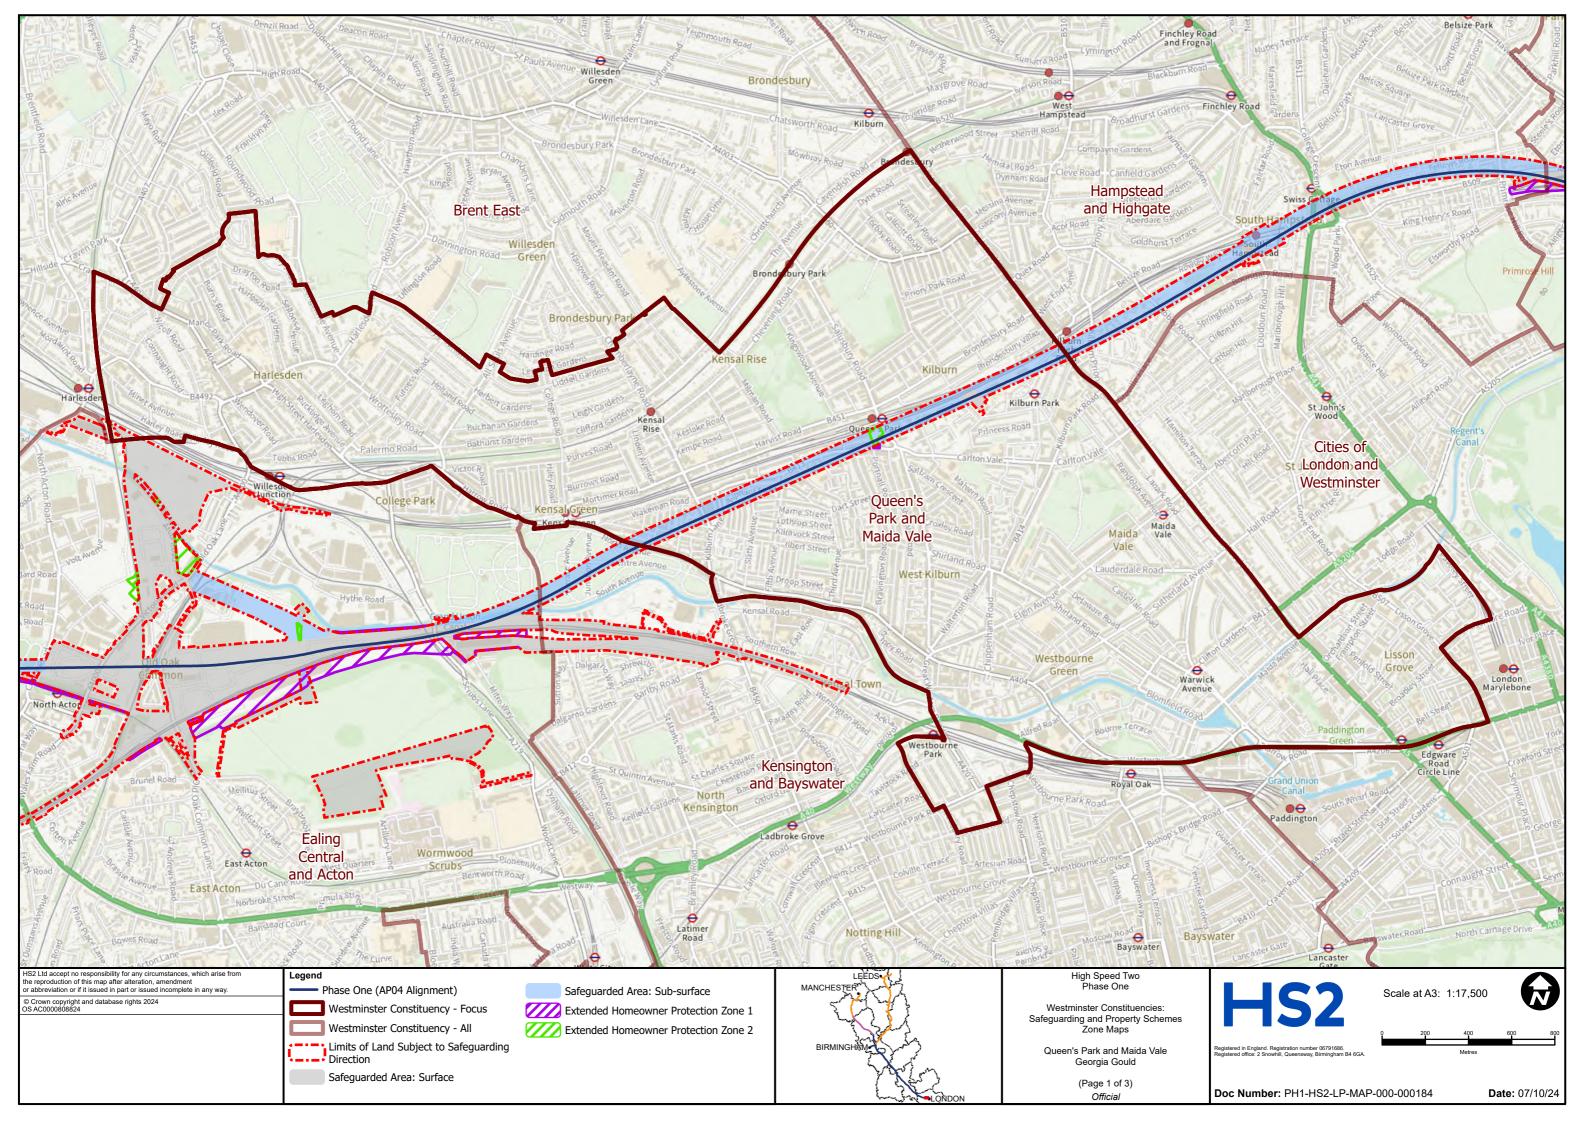

## **User Instructions**

These maps show Westminster constituencies and highlight the HS2 route in those areas. Where relevant, they also indicate land that is safeguarded (both surface and sub surface) along with any HS2 Discretionary Property schemes.

These maps should not be used for any legal or financial decision-making purposes, as amendments could be made as the project progresses. These maps were correct on 21/10/2024.

For the very latest information, please contact the HS2 Helpdesk (enquiries@hs2.org.uk)

Please note the following abbreviations that you may find used (not all will be seen on every map):

- PH1 AP04 Additional Provision 4
- P2A AP02 Additional Provision 2
- P2B East WDES Working Draft Environmental Statement
- P2B West AP02 Additional Provision 2