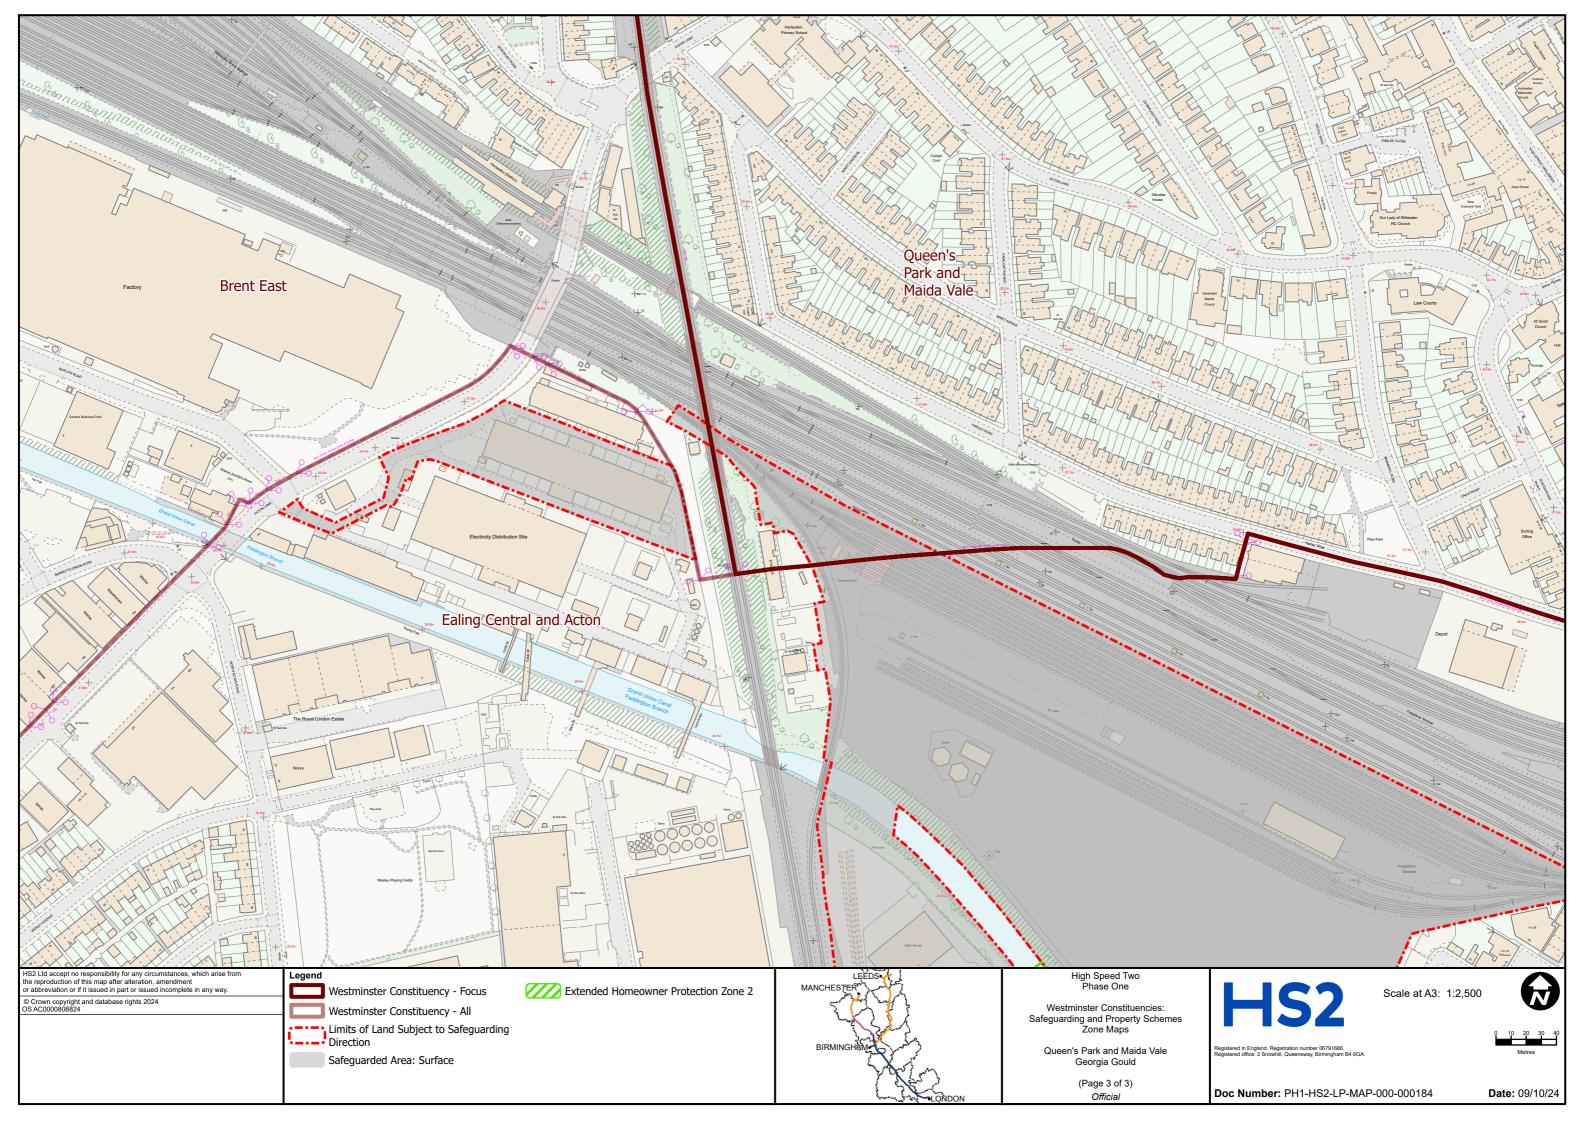

## **User Instructions**

These maps show Westminster constituencies and highlight the HS2 route in those areas. Where relevant, they also indicate land that is safeguarded (both surface and sub surface) along with any HS2 Discretionary Property schemes.

These maps should not be used for any legal or financial decision-making purposes, as amendments could be made as the project progresses. These maps were correct on 21/10/2024.

For the very latest information, please contact the HS2 Helpdesk (enquiries@hs2.org.uk)

Please note the following abbreviations that you may find used (not all will be seen on every map):

- PH1 AP04 Additional Provision 4
- P2A AP02 Additional Provision 2
- P2B East WDES Working Draft Environmental Statement
- P2B West AP02 Additional Provision 2