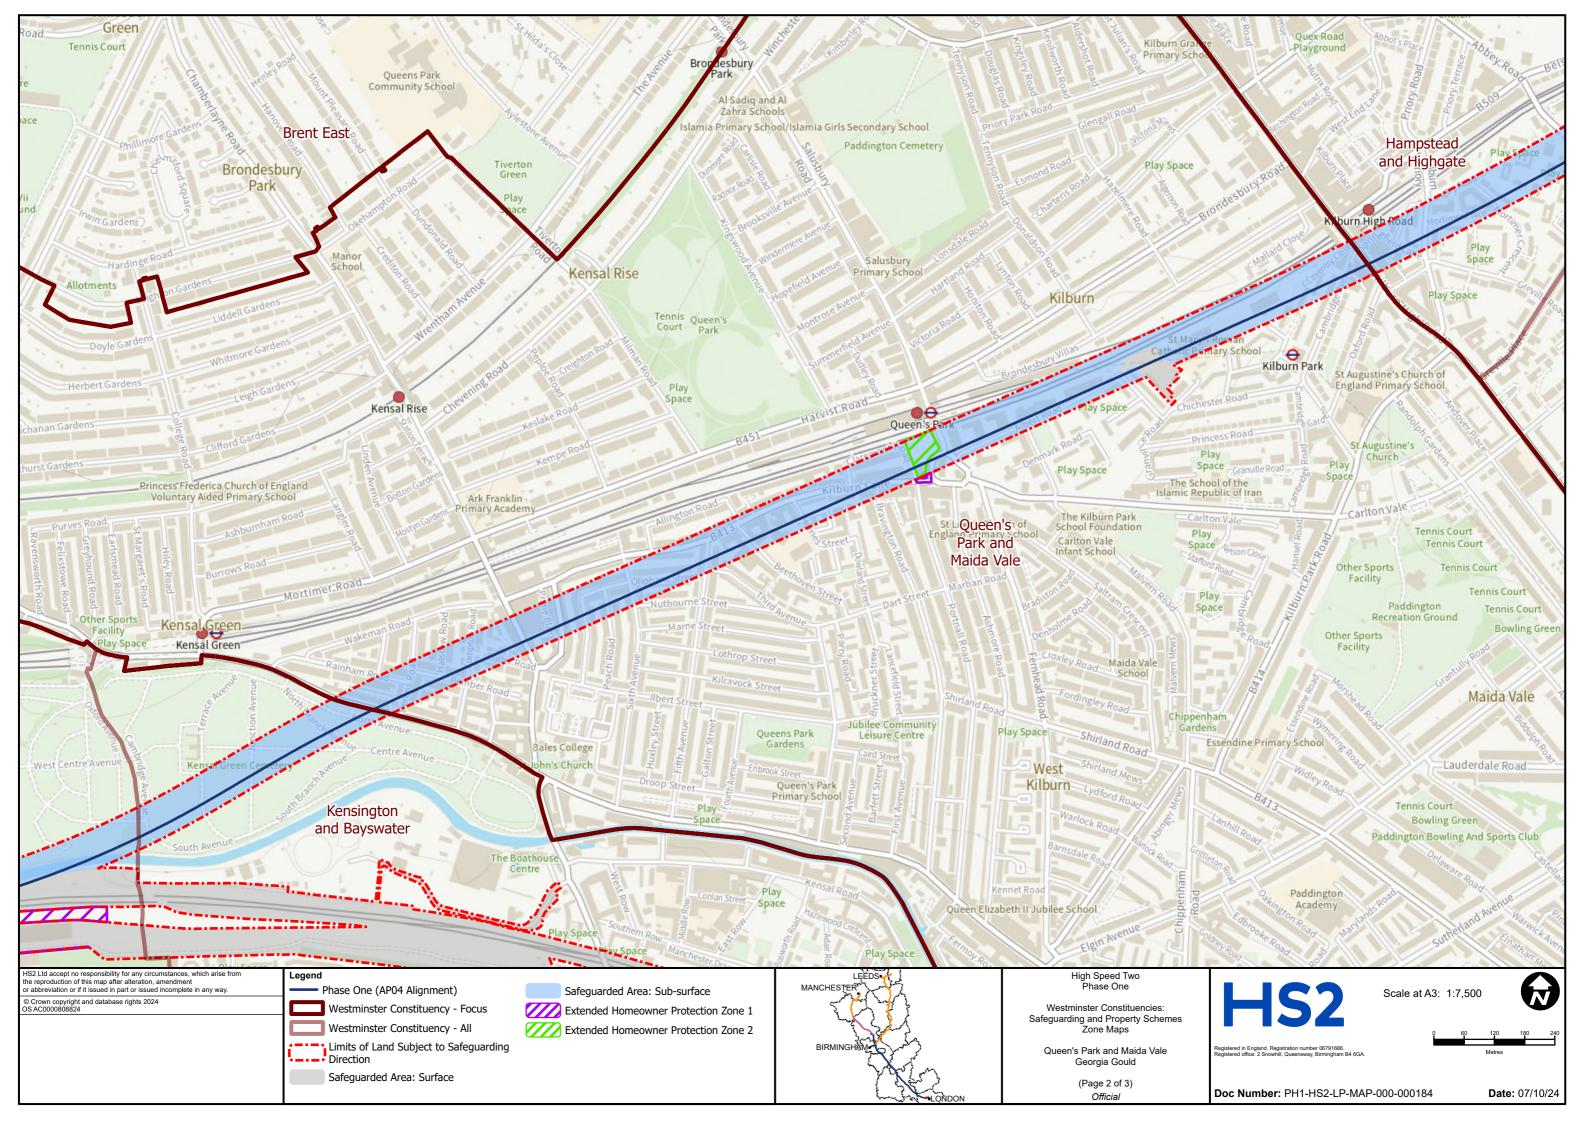

## **User Instructions**

These maps show Westminster constituencies and highlight the HS2 route in those areas. Where relevant, they also indicate land that is safeguarded (both surface and sub surface) along with any HS2 Discretionary Property schemes.

These maps should not be used for any legal or financial decision-making purposes, as amendments could be made as the project progresses. These maps were correct on 21/10/2024.

For the very latest information, please contact the HS2 Helpdesk (enquiries@hs2.org.uk)

Please note the following abbreviations that you may find used (not all will be seen on every map):

- PH1 AP04 Additional Provision 4
- P2A AP02 Additional Provision 2
- P2B East WDES Working Draft Environmental Statement
- P2B West AP02 Additional Provision 2