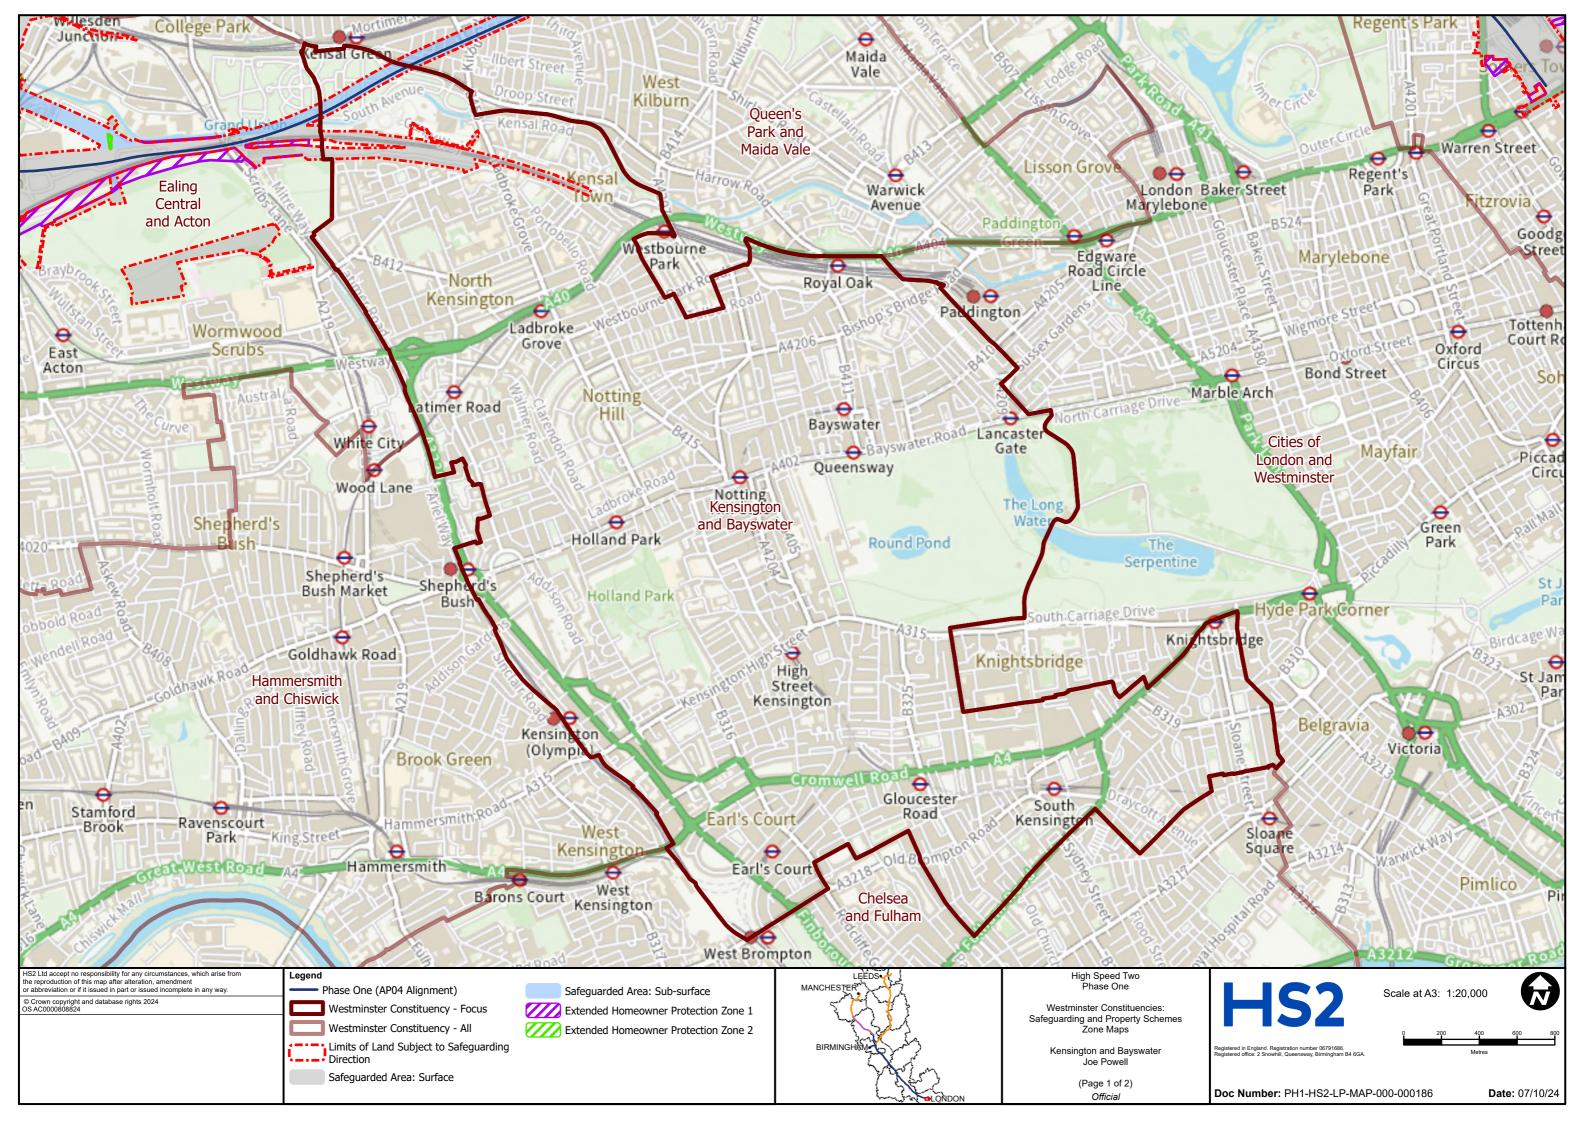

## **User Instructions**

These maps show Westminster constituencies and highlight the HS2 route in those areas. Where relevant, they also indicate land that is safeguarded (both surface and sub surface) along with any HS2 Discretionary Property schemes.

These maps should not be used for any legal or financial decision-making purposes, as amendments could be made as the project progresses. These maps were correct on 21/10/2024.

For the very latest information, please contact the HS2 Helpdesk (enquiries@hs2.org.uk)

Please note the following abbreviations that you may find used (not all will be seen on every map):

- PH1 AP04 Additional Provision 4
- P2A AP02 Additional Provision 2
- P2B East WDES Working Draft Environmental Statement
- P2B West AP02 Additional Provision 2