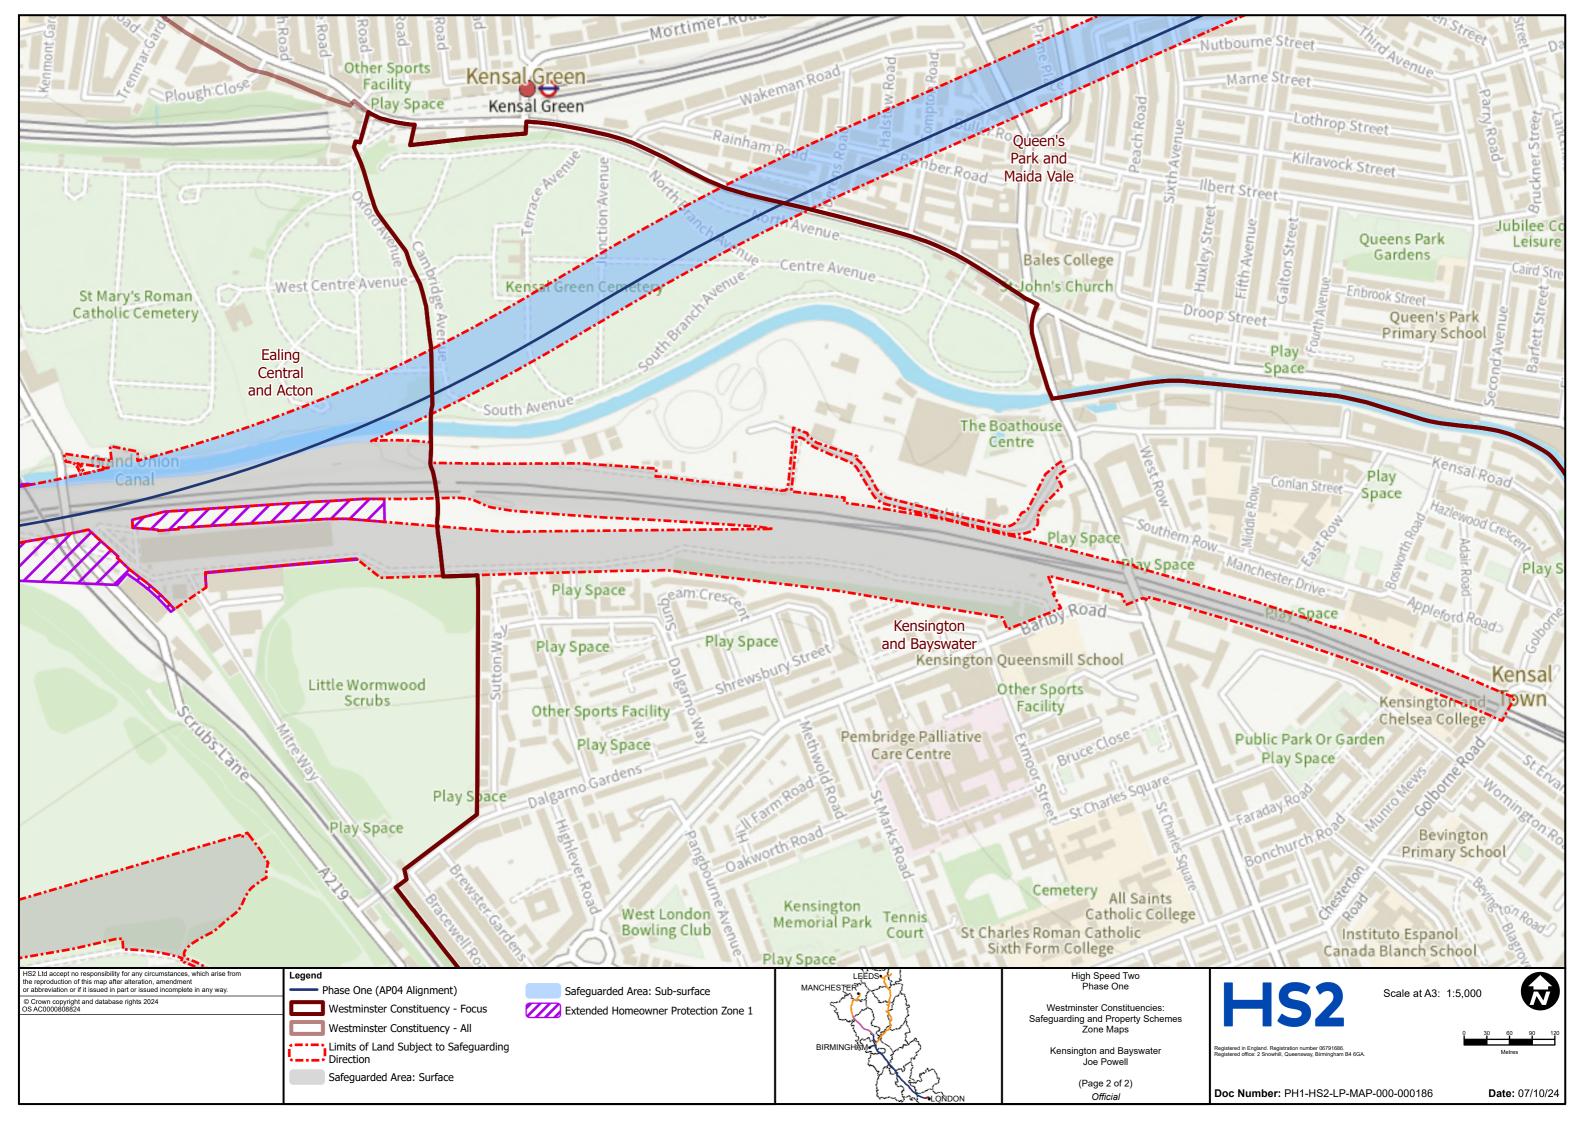

## **User Instructions**

These maps show Westminster constituencies and highlight the HS2 route in those areas. Where relevant, they also indicate land that is safeguarded (both surface and sub surface) along with any HS2 Discretionary Property schemes.

These maps should not be used for any legal or financial decision-making purposes, as amendments could be made as the project progresses. These maps were correct on 21/10/2024.

For the very latest information, please contact the HS2 Helpdesk (enquiries@hs2.org.uk)

Please note the following abbreviations that you may find used (not all will be seen on every map):

- PH1 AP04 Additional Provision 4
- P2A AP02 Additional Provision 2
- P2B East WDES Working Draft Environmental Statement
- P2B West AP02 Additional Provision 2