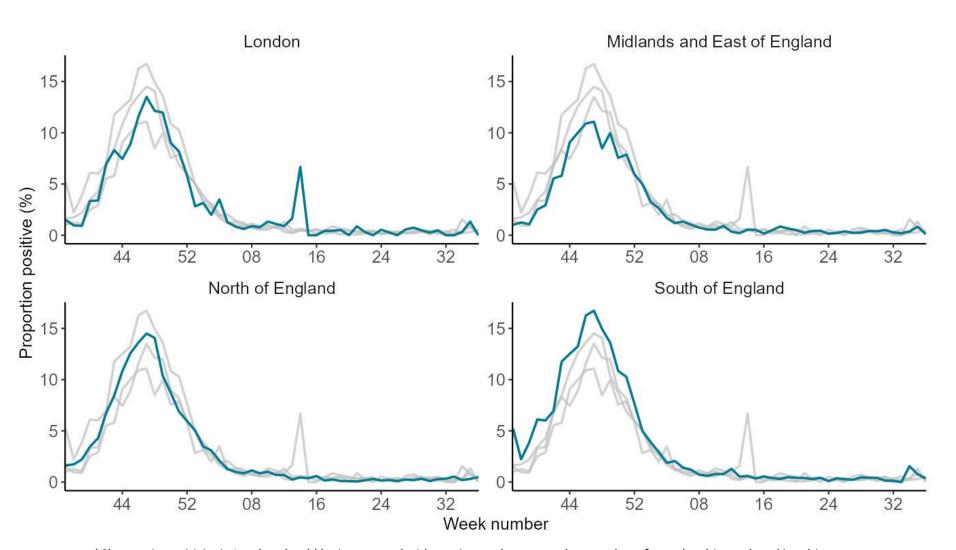

# Respiratory DataMart – Respiratory syncytial virus (RSV) weekly positivity by UKHSA region

<sup>\*</sup>Changes in positivity in London should be interpreted with caution as there was a low number of samples this week and is subject to retrospective updates