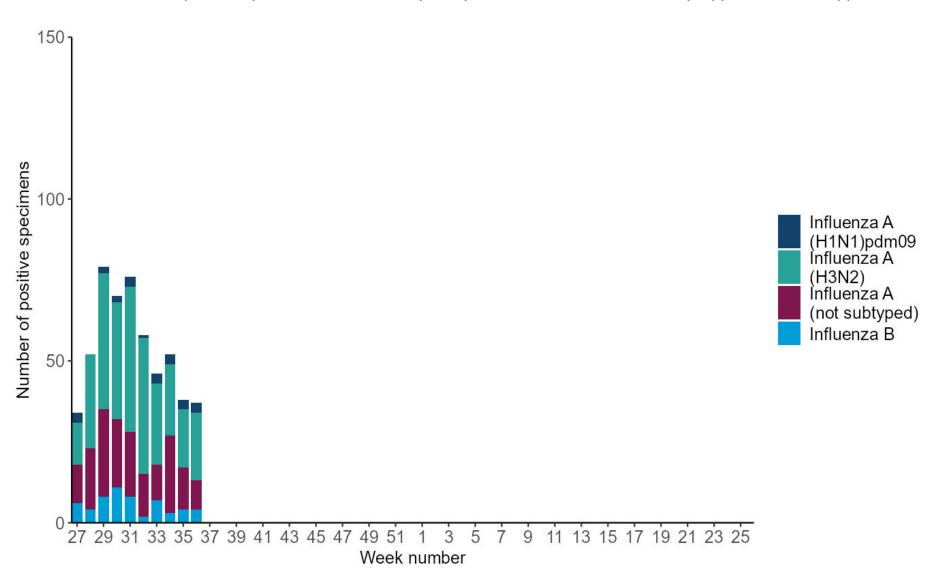

## Respiratory DataMart - samples positive for influenza by type and subtype

12 September 2024 5