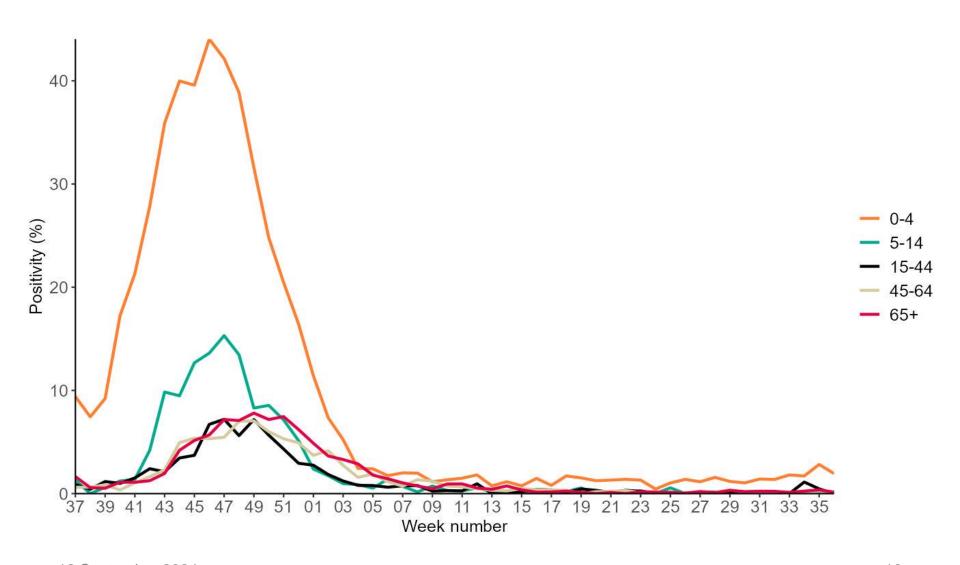

ples positive for influenza by type and subtype



12 September 2024 5



## Respiratory DataMart – Influenza subtypes



Please note y-axis uses different scales across graphs



## Respiratory DataMart – influenza weekly positivity by UKHSA super region



<sup>\*</sup>Changes in positivity in London should be interpreted with caution as there was a low number of samples this week and is subject to retrospective updates



# Respiratory DataMart – SARS-CoV-2 weekly positivity by age





## Respiratory DataMart – SARS-CoV-2 weekly positivity by UKHSA super region



<sup>\*</sup>Changes in positivity in London should be interpreted with caution as there was a low number of samples this week and is subject to retrospective updates



# Respiratory DataMart – RSV weekly positivity by age





# Respiratory DataMart – Respiratory syncytial virus (RSV) weekly positivity by UKHSA region



<sup>\*</sup>Changes in positivity in London should be interpreted with caution as there was a low number of samples this week and is subject to retrospective updates



## Respiratory DataMart – other respiratory viruses



Please note y-axis uses different scales across graphs



#### Respiratory DataMart – other respiratory viruses



Please note y-axis uses different scales across graphs



## Respiratory DataMart – other respiratory viruses



Please note y-axis uses different scales across graphs