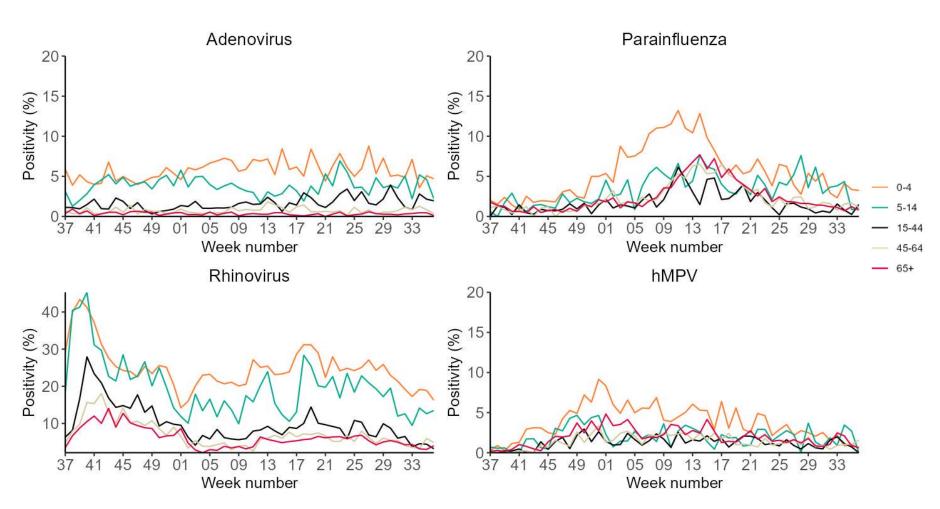

## Respiratory DataMart – other respiratory viruses

Please note y-axis uses different scales across graphs