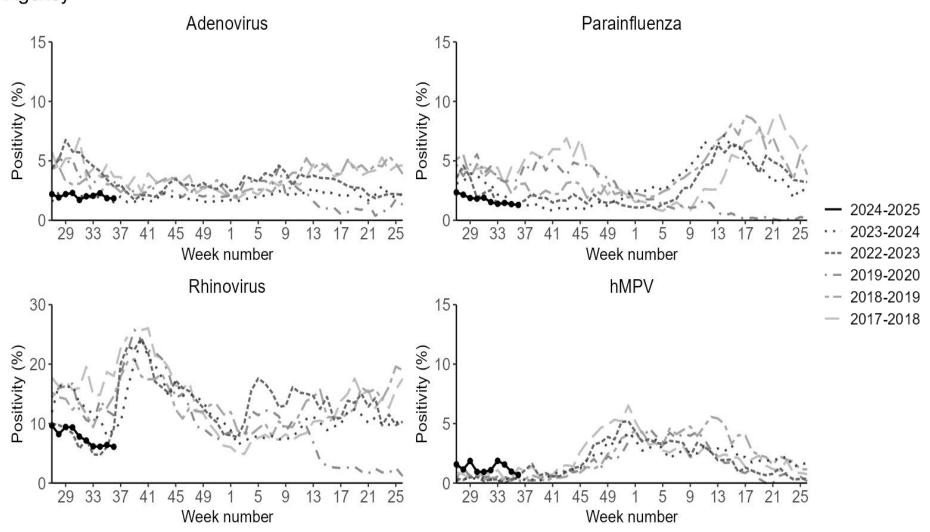

## Respiratory DataMart – other respiratory viruses

Please note y-axis uses different scales across graphs