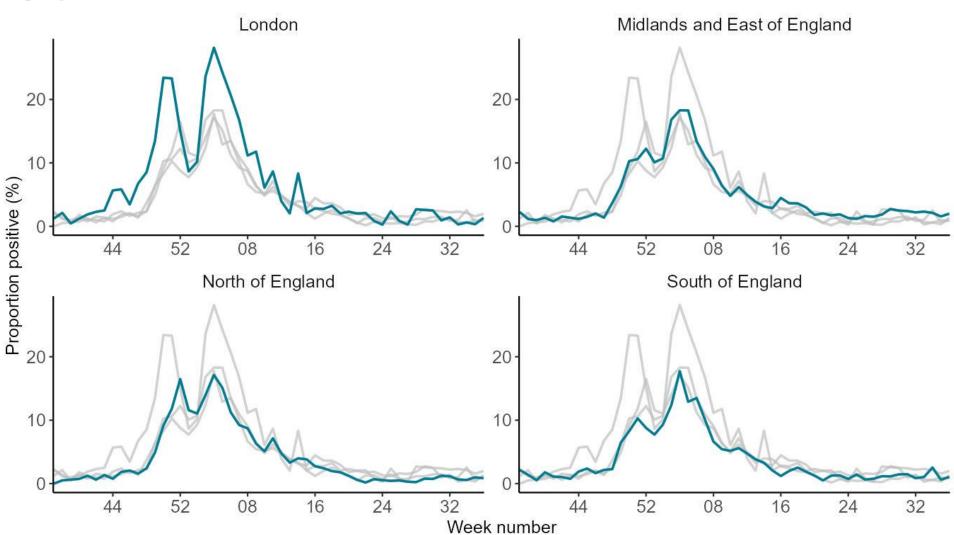

## Respiratory DataMart – influenza weekly positivity by UKHSA super region

<sup>\*</sup>Changes in positivity in London should be interpreted with caution as there was a low number of samples this week and is subject to retrospective updates