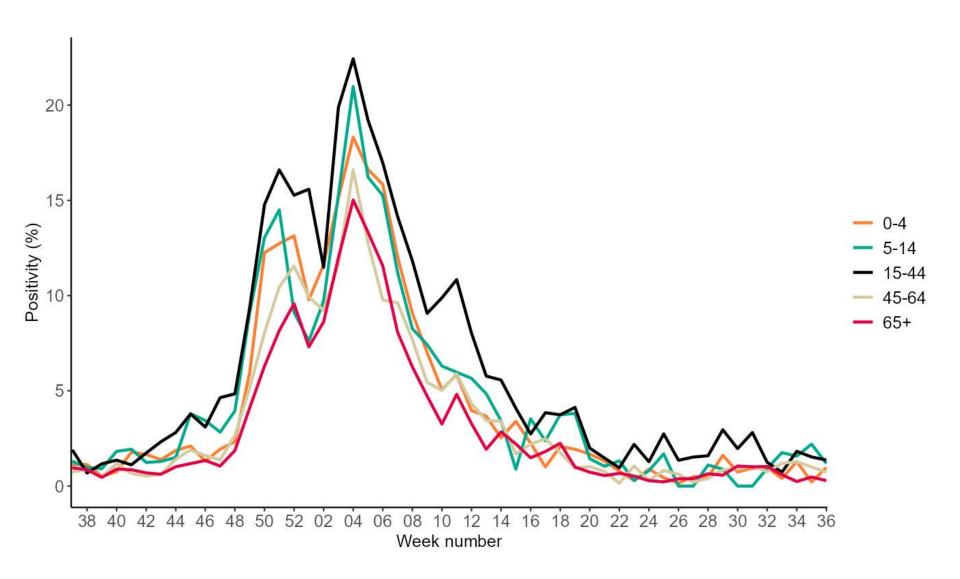

# Respiratory DataMart – influenza weekly positivity by age

12 September 2024 4