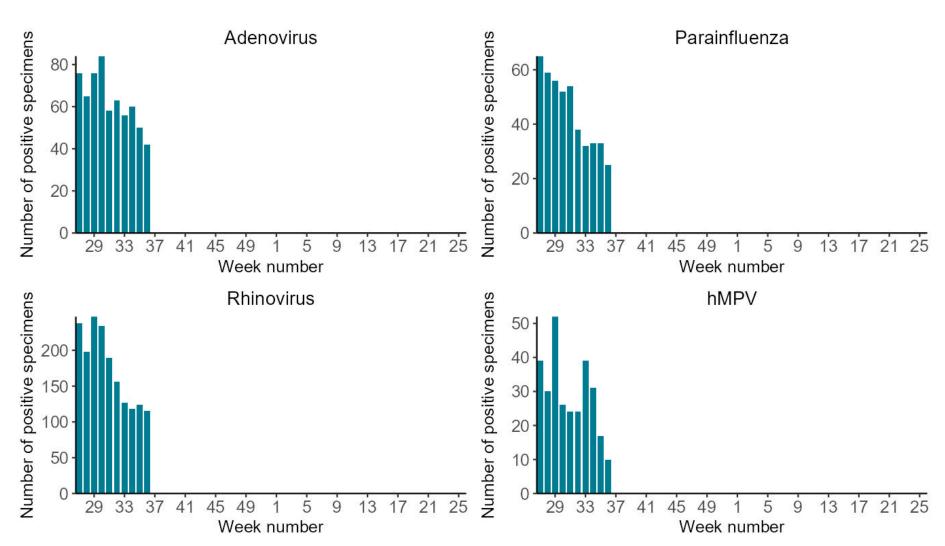

#### Respiratory DataMart – other respiratory viruses

Please note y-axis uses different scales across graphs