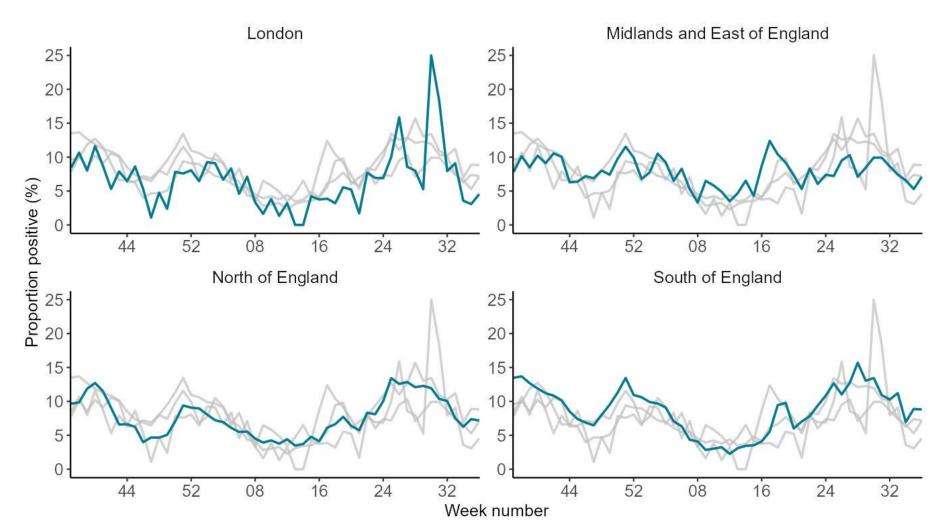

## Respiratory DataMart – influenza weekly positivity by UKHSA super region

<sup>\*</sup>Changes in positivity in London should be interpreted with caution as there was a low number of samples this week and is subject to retrospective updates