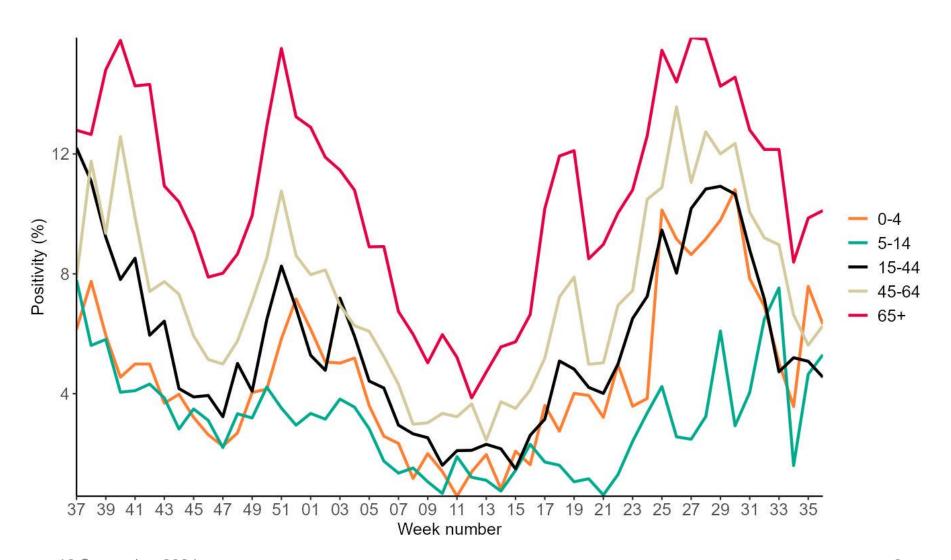

# Respiratory DataMart – influenza weekly positivity by age

12 September 2024 4