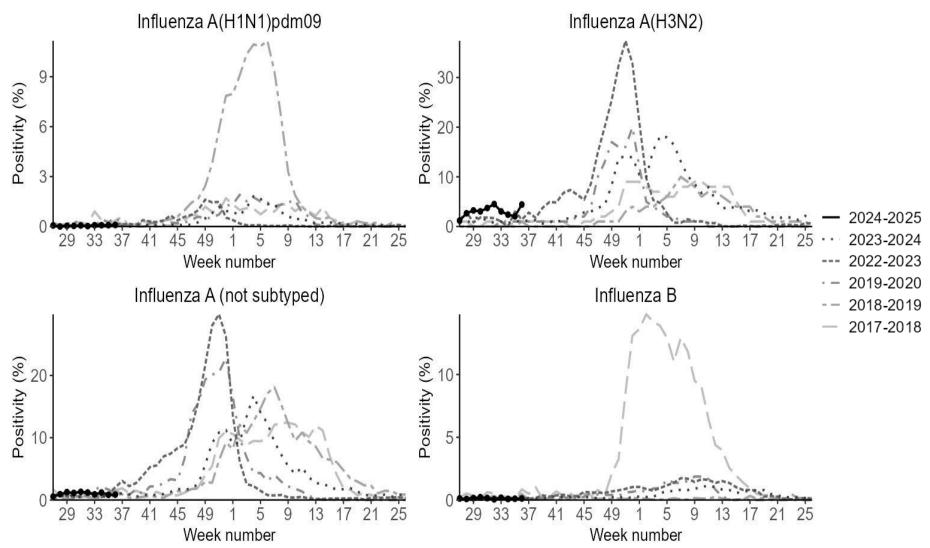

## Respiratory DataMart – Influenza subtypes

Please note y-axis uses different scales across graphs