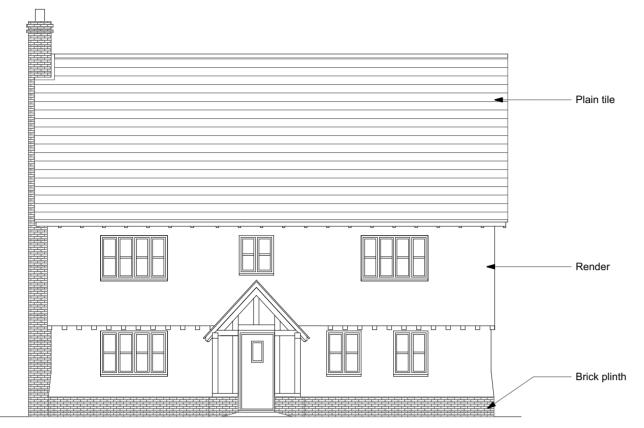

Brick chimney

Front Elevation

Side Elevation

1:100 ELEVATIONS

Bedroom 1

En-suite

En-suite

Bedroom 2