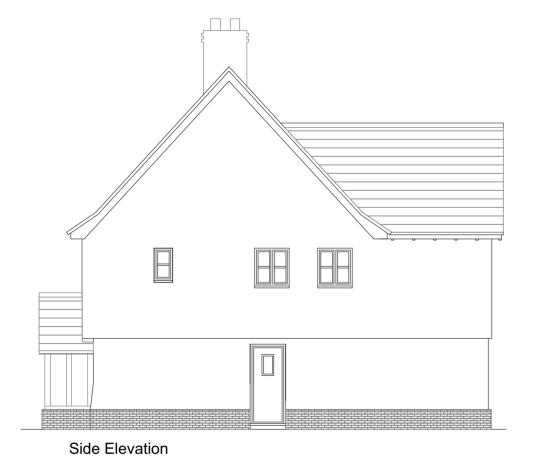

Brick chimney

Front Elevation

Side Elevation

1:100 ELEVATIONS

Bedroom 1

En-suite

En-suite

Bedroom 2