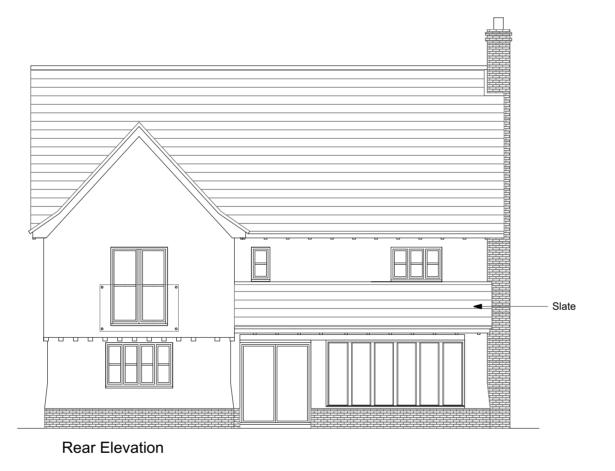

Brick chimney

Front Elevation

Side Elevation





1:100 ELEVATIONS



Bedroom 1

En-suite

En-suite

Bedroom 2

Kitchen

Office

W/C

Entrance

Dressing

Landing

Cup'd

Bathroom

Bedroom 4

Bedroom 3

First Floor

Living Room

**Ground Floor** 

0



| Project name:                                                                                                | Land East of Ugley Village Hall, Ugley |                             |             |
|--------------------------------------------------------------------------------------------------------------|----------------------------------------|-----------------------------|-------------|
| Drawing title:                                                                                               | Plot 13 Plans and Elevations           |                             |             |
|