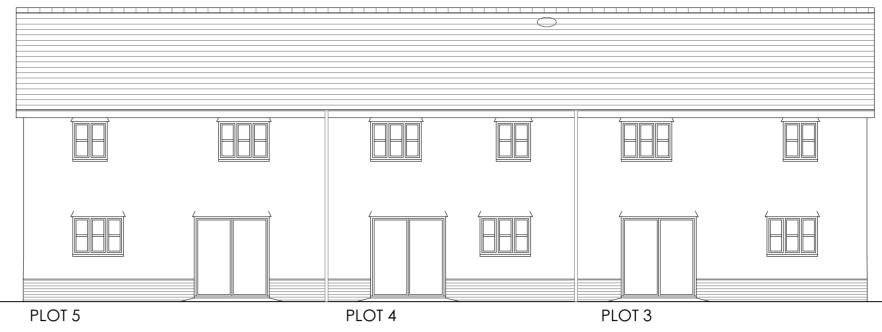

REAR ELEVATION

FLANK ELEVATION

GROUND FLOOR

Bathroom Bedroom 3 Bedroom 3 Bedroom 2 Bedroom 2 Bedroom 2 Bathroom

FLANK ELEVATION

Date 11/04/2024 Issue Description Planning issue

| Project name:  | Land East of Ugley Village Hall, Ugley |                              |                                        |  |  |  |  |  |  |
|----------------|----------------------------------------|------------------------------|----------------------------------------|--|--|--|--|--|--|
| Drawing title: | Plots 3-5 Plans and Elevations         |                              |                                        |  |  |  |  |  |  |
| Scale:         | 1:100                                  | <sup>Date:</sup> 12/04/2024  | Drawing no:                            |  |  |  |  |  |  |
| Paper:         | A2 Paper                               | Drawn: SJG                   | 596 x PL03                             |  |  |  |  |  |  |
| All dimensio   | ons are in millimeters unless ot       | herwise stated. Do not scale | e from this drawing. If in doubt, ask. |  |  |  |  |  |  |