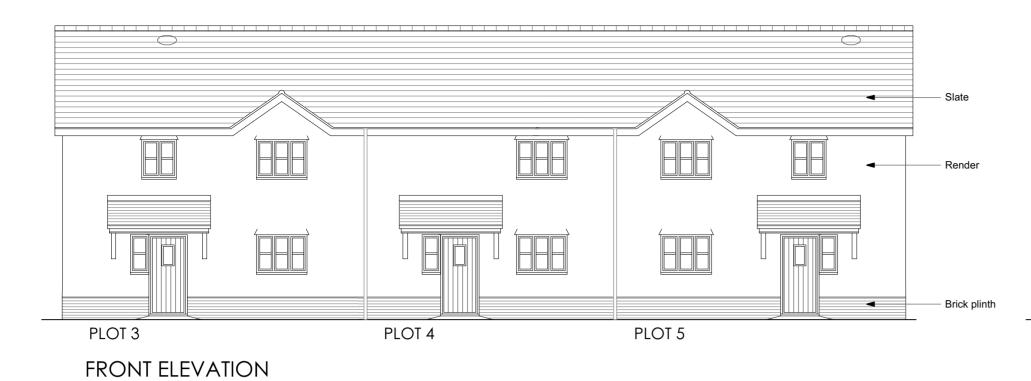

REAR ELEVATION

FLANK ELEVATION

GROUND FLOOR

Bathroom Bedroom 3 Bedroom 3 Bedroom 2 Bedroom 2 Bedroom 2 Bathroom

FLANK ELEVATION

Date 11/04/2024 Issue Description Planning issue

| Project name:  | Land East of Ugley Village Hall, Ugley |                              |                                        |  |  |  |  |  |  |
|----------------|----------------------------------------|------------------------------|----------------------------------------|--|--|--|--|--|--|
| Drawing title: | Plots 3-5 Plans and Elevations         |                              |                                        |  |  |  |  |  |  |
| Scale:         | 1:100                                  | <sup>Date:</sup> 12/04/2024  | Drawing no:                            |  |  |  |  |  |  |
| Paper:         | A2 Paper                               | Drawn: SJG                   | 596 x PL03                             |  |  |  |  |  |  |
| All dimensio   | ons are in millimeters unless ot       | herwise stated. Do not scale | e from this drawing. If in doubt, ask. |  |  |  |  |  |  |