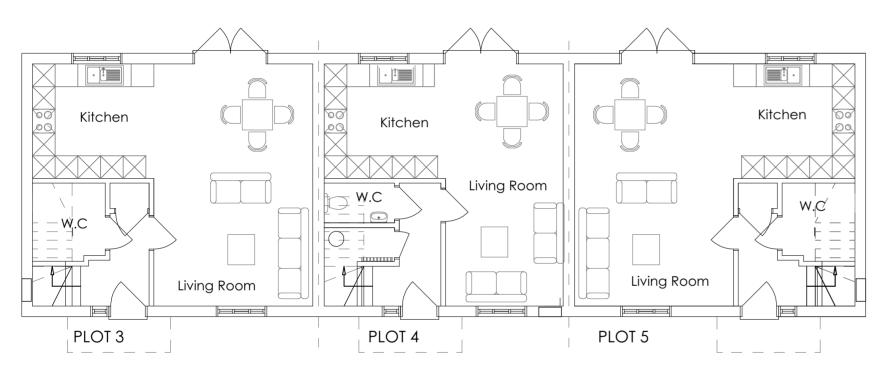

REAR ELEVATION

FLANK ELEVATION

GROUND FLOOR

Bathroom Bedroom 3 Bedroom 3 Bedroom 2 Bedroom 2 Bedroom 2 Bathroom

FLANK ELEVATION

Date 11/04/2024 Issue Description Planning issue

| Project name:  | Land East of Ugley Village Hall, Ugley |                              |                                        |  |  |  |  |  |  |
|----------------|----------------------------------------|------------------------------|----------------------------------------|--|--|--|--|--|--|
| Drawing title: | Plots 3-5 Plans and Elevations         |                              |                                        |  |  |  |  |  |  |
| Scale:         | 1:100                                  | <sup>Date:</sup> 12/04/2024  | Drawing no:                            |  |  |  |  |  |  |
| Paper:         | A2 Paper                               | Drawn: SJG                   | 596 x PL03                             |  |  |  |  |  |  |
| All dimensio   | ons are in millimeters unless ot       | herwise stated. Do not scale | e from this drawing. If in doubt, ask. |  |  |  |  |  |  |

| 0 1 | 2 | 3 | 4 | 5 |  | 10m |
|-----|---|---|---|---|--|-----|
|     | _ |   |   |   |  |     |

Scale 1:100

Bathroom

FIRST FLOOR