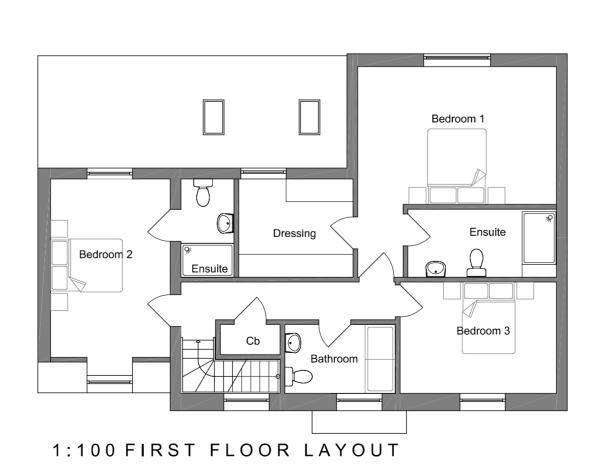

1: 100 FRONT ELEVATION

O 1 2 3 4 5m

1: 100 FLANK ELEVATION

1: 100 REAR ELEVATION

1: 100 FLANK ELEVATION

| roject name:                                                                                                 | Land East of Ugley Village Hall, Ugley |                             |             |
|--------------------------------------------------------------------------------------------------------------|----------------------------------------|-----------------------------|-------------|
| rawing title:                                                                                                | Plot 15 Plans and Elevations           |                             |             |
| icale:                                                                                                       | 1:100                                  | <sup>Date:</sup> 12/04/2024 | Drawing no: |
| aper:                                                                                                        | A2 Paper                               | Drawn: SJG                  | 596 x PL15  |
| All dimensions are in millimeters unless otherwise stated. Do not scale from this drawing. If in doubt, ask. |                                        |                             |             |