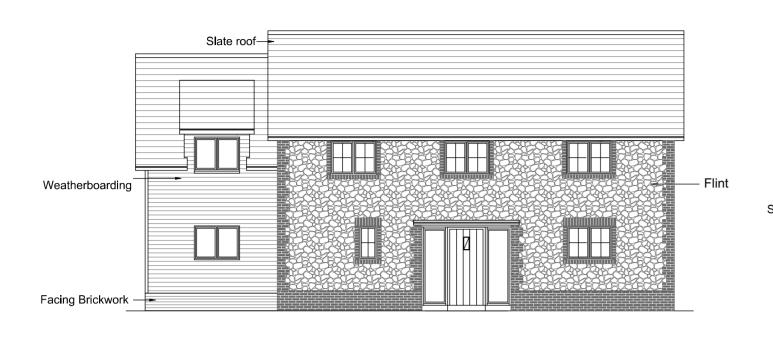

1: 100 FRONT ELEVATION

O 1 2 3 4 5m

1: 100 FLANK ELEVATION

1: 100 REAR ELEVATION

1: 100 FLANK ELEVATION

| roject name:                                                                                                 | Land East of Ugley Village Hall, Ugley |                             |             |
|--------------------------------------------------------------------------------------------------------------|----------------------------------------|-----------------------------|-------------|
| rawing title:                                                                                                | Plot 15 Plans and Elevations           |                             |             |
| icale:                                                                                                       | 1:100                                  | <sup>Date:</sup> 12/04/2024 | Drawing no: |
| aper:                                                                                                        | A2 Paper                               | Drawn: SJG                  | 596 x PL15  |
| All dimensions are in millimeters unless otherwise stated. Do not scale from this drawing. If in doubt, ask. |                                        |                             |             |