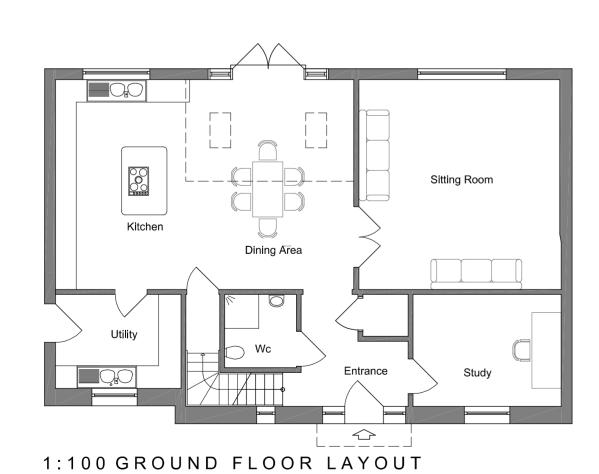

1: 100 FRONT ELEVATION

O 1 2 3 4 5m

1: 100 FLANK ELEVATION

1: 100 REAR ELEVATION

1: 100 FLANK ELEVATION

| roject name:                                                                                                 | Land East of Ugley Village Hall, Ugley |                             |             |
|--------------------------------------------------------------------------------------------------------------|----------------------------------------|-----------------------------|-------------|
| rawing title:                                                                                                | Plot 15 Plans and Elevations           |                             |             |
| icale:                                                                                                       | 1:100                                  | <sup>Date:</sup> 12/04/2024 | Drawing no: |
| aper:                                                                                                        | A2 Paper                               | Drawn: SJG                  | 596 x PL15  |
| All dimensions are in millimeters unless otherwise stated. Do not scale from this drawing. If in doubt, ask. |                                        |                             |             |