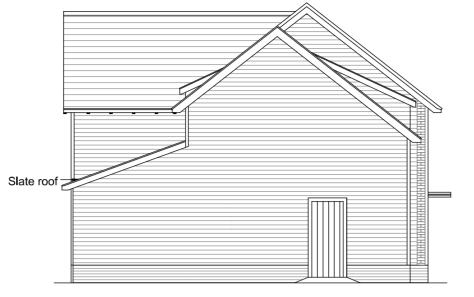

1: 100 FRONT ELEVATION

O 1 2 3 4 5m

1: 100 FLANK ELEVATION

1: 100 REAR ELEVATION

1: 100 FLANK ELEVATION

| roject name:                                                                                                 | Land East of Ugley Village Hall, Ugley |                             |             |
|--------------------------------------------------------------------------------------------------------------|----------------------------------------|-----------------------------|-------------|
| rawing title:                                                                                                | Plot 15 Plans and Elevations           |                             |             |
| icale:                                                                                                       | 1:100                                  | <sup>Date:</sup> 12/04/2024 | Drawing no: |
| aper:                                                                                                        | A2 Paper                               | Drawn: SJG                  | 596 x PL15  |
| All dimensions are in millimeters unless otherwise stated. Do not scale from this drawing. If in doubt, ask. |                                        |                             |             |