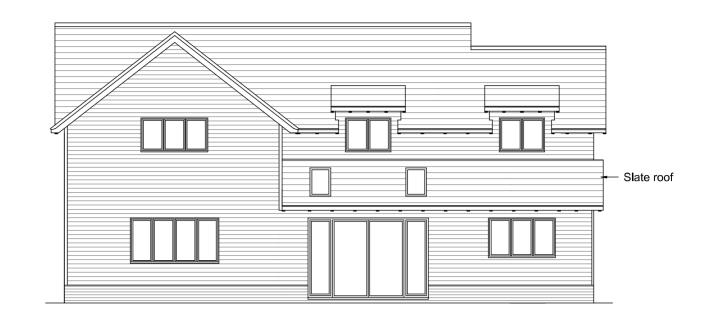

1: 100 FRONT ELEVATION

O 1 2 3 4 5m

1: 100 FLANK ELEVATION

1: 100 REAR ELEVATION

1: 100 FLANK ELEVATION

| roject name:                                                                                                 | Land East of Ugley Village Hall, Ugley |                             |             |
|--------------------------------------------------------------------------------------------------------------|----------------------------------------|-----------------------------|-------------|
| rawing title:                                                                                                | Plot 15 Plans and Elevations           |                             |             |
| icale:                                                                                                       | 1:100                                  | <sup>Date:</sup> 12/04/2024 | Drawing no: |
| aper:                                                                                                        | A2 Paper                               | Drawn: SJG                  | 596 x PL15  |
| All dimensions are in millimeters unless otherwise stated. Do not scale from this drawing. If in doubt, ask. |                                        |                             |             |