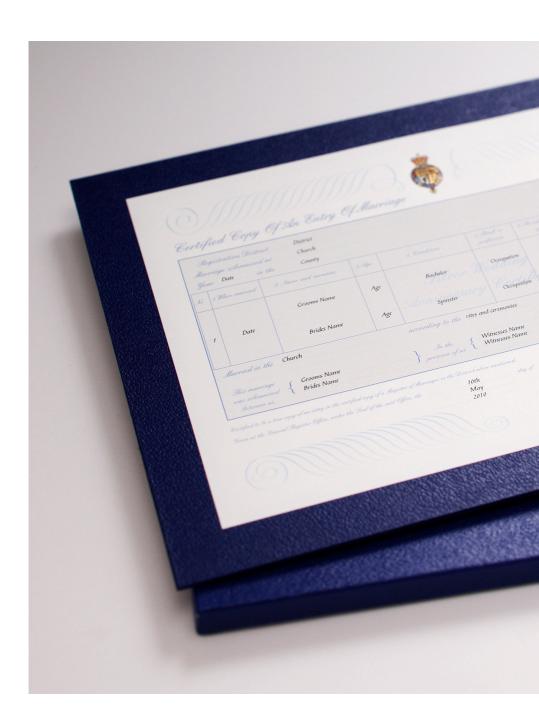

### A presentation to be proud of

Specially designed for the General Register Office, these beautifully finished certificates are colour printed on high quality paper and come mounted within a presentation box.

#### **Quality and beauty**

Each certificate features the official seal of the General Register Office and is stamped with the Royal Arms. Every certificate is individually finished with the couple's personal details, as recorded in the marriage register.

### **Commemorative certificates**

Each certificate measures 210mm x 297mm. The subtle use of colours marks the different anniversaries of Silver, Ruby, Golden and Diamond.