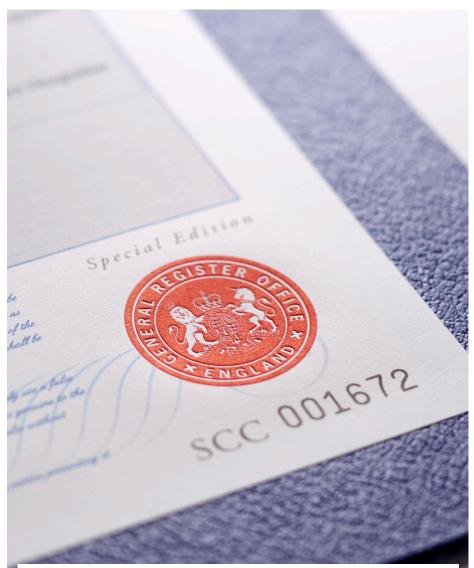

# **Seal of approval**

The seal of the General Register Office, established in 1837, verifies the personal details on each commemorative certificate.

#### **Quality and beauty**

Each certificate features the official seal of the General Register Office and is stamped with the Royal Arms. Every certificate is individually finished with the couple's personal details, as recorded in the marriage register.