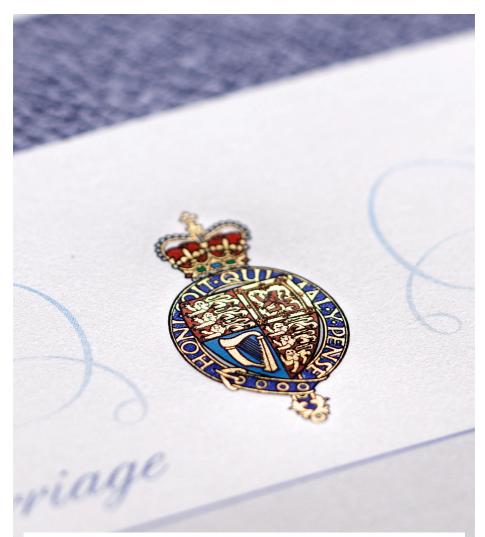

# **Seal of approval**

The seal of the General Register Office, established in 1837, verifies the personal details on each commemorative certificate.

#### **Quality and beauty**

Each certificate features the official seal of the General Register Office and is stamped with the Royal Arms. Every certificate is individually finished with the couple's personal details, as recorded in the marriage register.