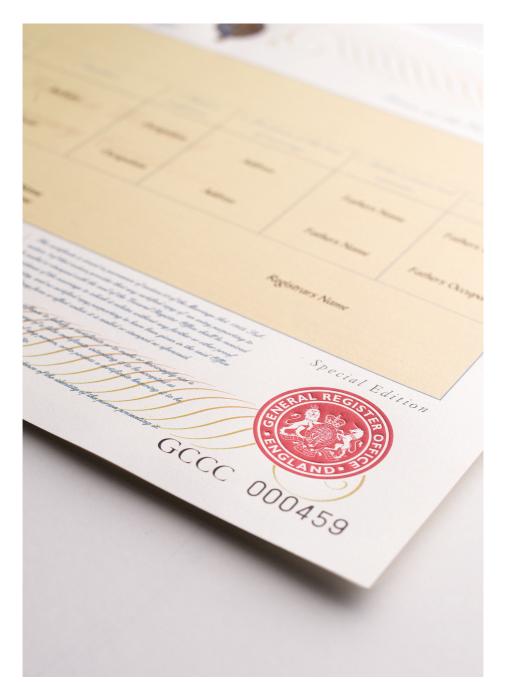

# **Seal of approval**

The seal of the General Register Office, established in 1837, verifies the personal details on each commemorative certificate.

#### **Quality and beauty**

Each certificate features the official seal of the General Register Office and is stamped with the Royal Arms. Every certificate is individually finished with the couple's personal details, as recorded in the marriage register.

### **Commemorative certificates**

Each certificate measures 210mm x 297mm. The subtle use of colours marks the different anniversaries of Silver, Ruby, Golden and Diamond.