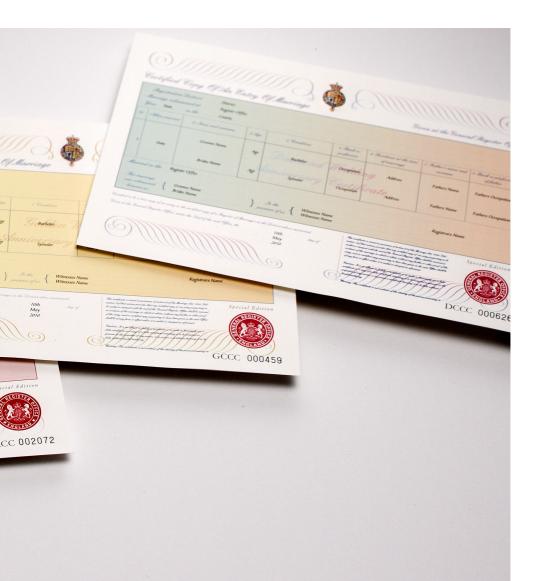

### A presentation to be proud of

Specially designed for the General Register Office, these beautifully finished certificates are colour printed on high quality paper and come mounted within a presentation box.

#### **Quality and beauty**

Each certificate features the official seal of the General Register Office and is stamped with the Royal Arms. Every certificate is individually finished with the couple's personal details, as recorded in the marriage register.

### **Commemorative certificates**

Each certificate measures 210mm x 297mm. The subtle use of colours marks the different anniversaries of Silver, Ruby, Golden and Diamond.