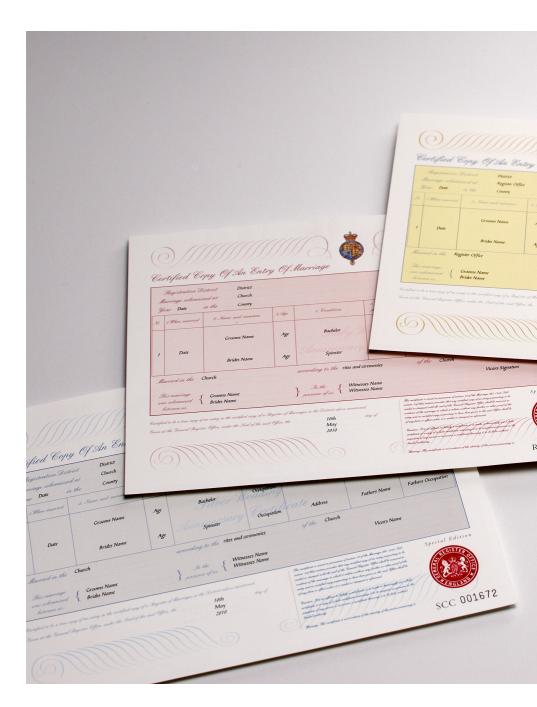

### A presentation to be proud of

Specially designed for the General Register Office, these beautifully finished certificates are colour printed on high quality paper and come mounted within a presentation box.

#### **Quality and beauty**

Each certificate features the official seal of the General Register Office and is stamped with the Royal Arms. Every certificate is individually finished with the couple's personal details, as recorded in the marriage register.

### **Commemorative certificates**

Each certificate measures 210mm x 297mm. The subtle use of colours marks the different anniversaries of Silver, Ruby, Golden and Diamond.