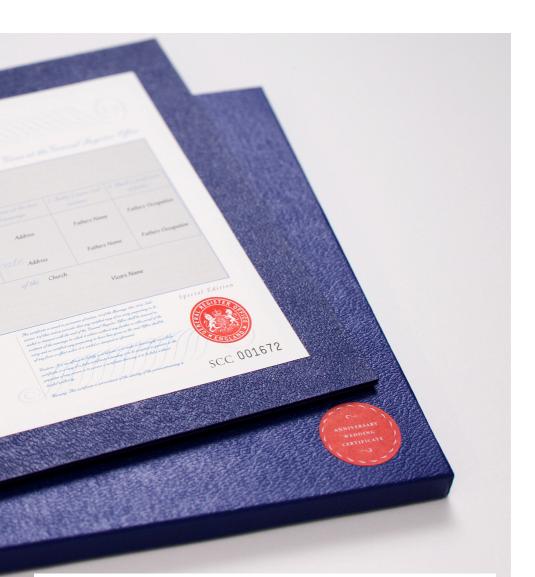

### A presentation to be proud of

Specially designed for the General Register Office, these beautifully finished certificates are colour printed on high quality paper and come mounted within a presentation box.

### **Commemorative certificates**

Each certificate measures 210mm x 297mm. The subtle use of colours marks the different anniversaries of Silver, Ruby, Golden and Diamond.