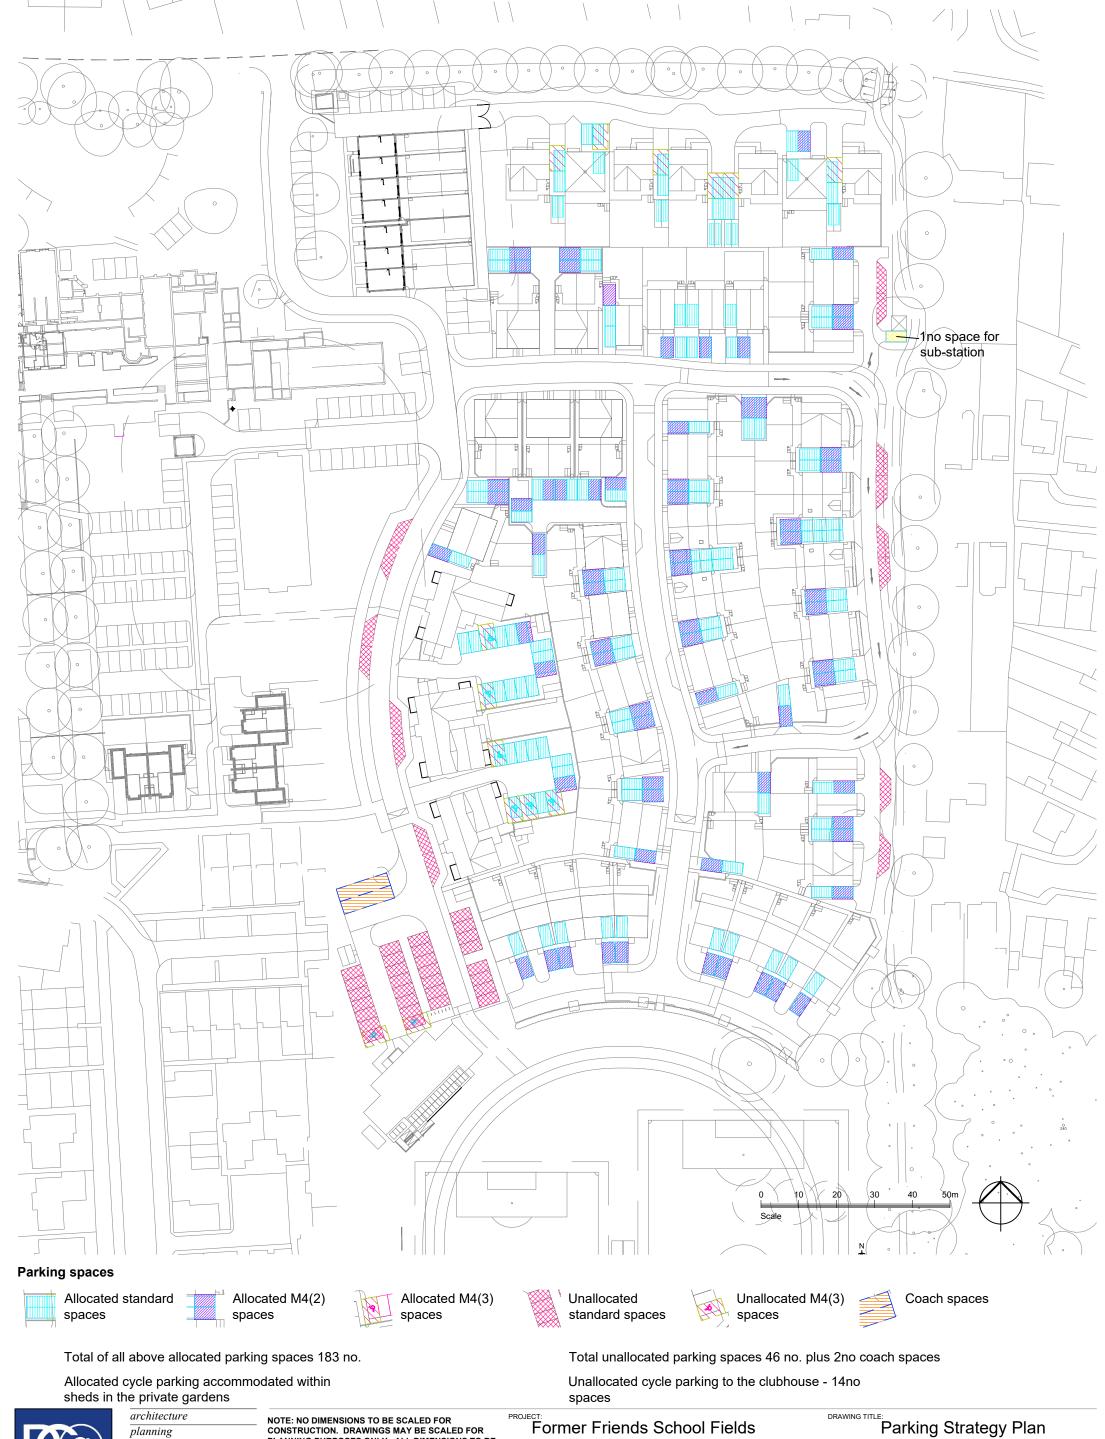

11.07.24 Allocated spaces total updated. 11.07.24 11.07.24 03.07.24 JB JB

JB

REV: BY:

28.06.24

DATE:

Scale bar updated. Title updated. DETAILS:

Saffron Walden

CLIENT: ISSUE STATUS: DESIGN B of Q CONSTRUCTION RECORD

1:1000 (A3) June 2024 DRAWING NO:

23110 (D) 022

D

JB

REVISION