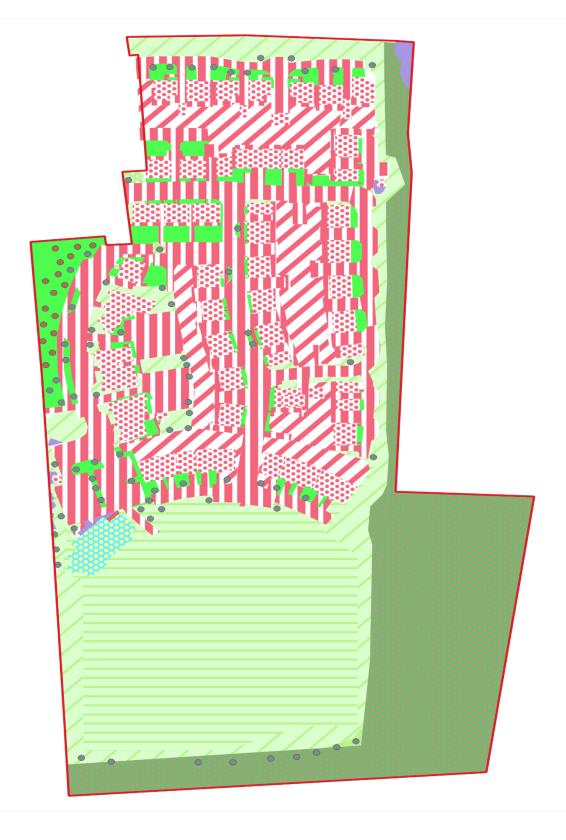

## **APPENDIX 2: PROPOSED SCHEME**

## LEGEND

---- Boundary

- Proposed orchard trees
- Proposed advanced nursery stock trees

Retained habitat, modifed grass (g4 16, 128, 81)

Meadow mix grassland (EM6)

Amenity grassland

Flowering Lawn Seed (EM1)

Vegetated gardens

Retained broadleaved woodland

Tall shrub

Low shrubs

u1 - built-up areas and gardens

Developed land. sealed surface

Buildings

Green Roof

## CHASE NEW HOMES

scheme:Friends School Playing Field, Saffron client:Chase New Homes drawing:Habitat Creation Plan date June 2024 scale:NTS@A3 drawing no.:PRI24380\_68\_B drawn:LA checked: BH