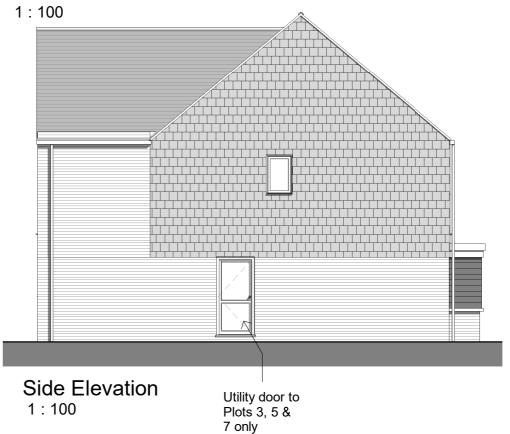

#### Front Elevation



### Rear Elevation 1:100

architecture planning project management interior design graphics

REV: BY: DATE: DETAILS: CHECKED BY: Checker

NOTE: NO DIMENSIONS TO BE SCALED FOR CONSTRUCTION. DRAWING MAY BE SCALED FOR PLANNING PURPOSES ONLY. ALL DIMENSIONS TO BE CHECKED ON SITE. COPYRIGHT RESERVED.



## Side Elevation



# PROJECT: Former Friends School Fields Saffron Walden

## THE WILDE - ELEVATIONS -**TIMBER SHINGLES**

AG

REVISION:

1:100@A3 FEB 24

DRAWING NO: 23110 (D) 195

1 Cobbs Court, High Street, Olney, Buckinghamshire MK46 5QN t:01234 241758 e:proactive@colesarchitects.co.uk