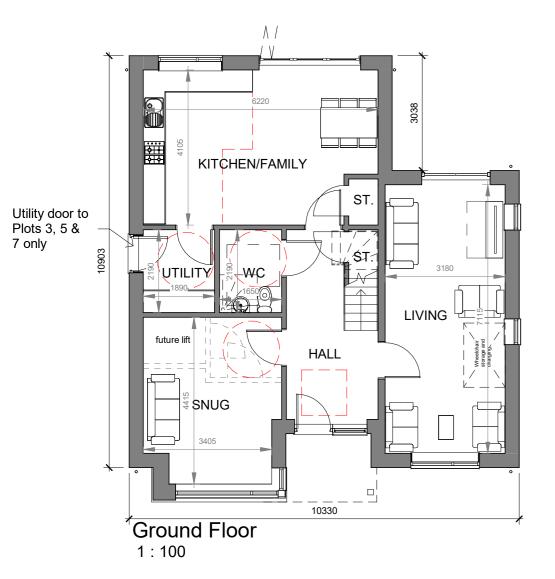

First Floor 1:100

NOTE: NO DIMENSIONS TO BE SCALED FOR CONSTRUCTION. DRAWING MAY BE SCALED FOR PLANNING PURPOSES ONLY. ALL DIMENSIONS TO BE CHECKED ON SITE. COPYRIGHT RESERVED.

Roof Plan 1:100

architecture
planning
project management
interior design
graphics