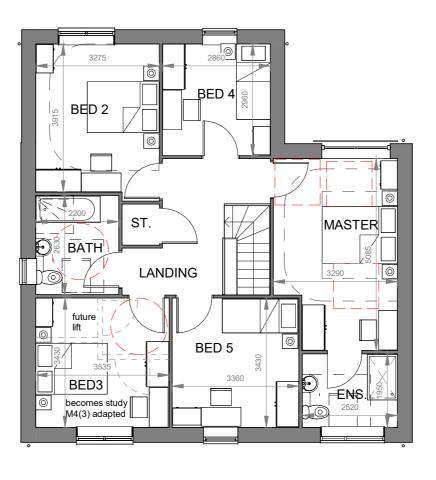

First Floor 1:100

NOTE: NO DIMENSIONS TO BE SCALED FOR CONSTRUCTION. DRAWING MAY BE SCALED FOR PLANNING PURPOSES ONLY. ALL DIMENSIONS TO BE CHECKED ON SITE. COPYRIGHT RESERVED.

Roof Plan 1:100

architecture
planning
project management
interior design
graphics