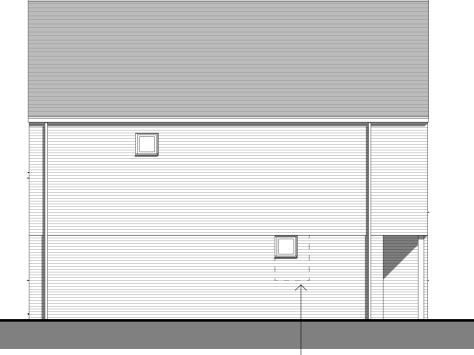

Front Elevation

1:100



Rear Elevation

1:100



Scale bar 1:100



architecture planning project management interior design graphics

REV: BY: DATE: DETAILS: CHECKED BY: Checker

NOTE: NO DIMENSIONS TO BE SCALED FOR CONSTRUCTION. DRAWING MAY BE SCALED FOR PLANNING PURPOSES ONLY. ALL DIMENSIONS TO BE CHECKED ON SITE. COPYRIGHT RESERVED.

**Former Friends School** Fields Saffron Walden

THE ASPEN - ELEVATIONS **DETACHED BRICK** 

AG

REVISION:

1:100@A3 FEB 24 DRAWING NO: 23110 (D) 107

1 Cobbs Court, High Street, Olney, Buckinghamshire MK46 5QN t:01234 241758 e:proactive@colesarchitects.co.uk





Larger window to Plot 27 only

Side Elevation

1:100