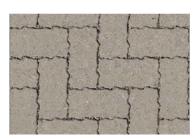

M1 - Brickwork, to relate positively to The Avenue development

M2 - Timber shingles, drawing upon the materials palette of The Avenue

M9 - Doors and door canopies

M10 - Grey colour coated

windows

M15 - Permeable block paving to parking bays and driveways