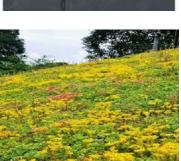

M17 - Timber fencing to the shared rear garden

boundaries

M19 - Black metal gates to the Mount Pleasant shared driveway

M6 - Roof slates

M7 - Green roof to the clubhouse

M12 – Permeable blacktop to principal roads