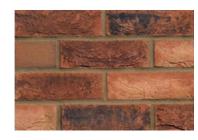

M1 - Brickwork, to relate positively to The Avenue development

M2 - Timber shingles, drawing upon the materials palette of The Avenue

M9 - Doors and door canopies

M10 - Grey colour coated

windows

M15 - Permeable block paving to parking bays and driveways