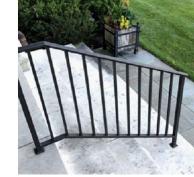

M20 – Black metal railings to the ramp and steps to the clubhouse

M13 - Permeable block paving to shared surfaces

M8 – Sheet roofing to the clubhouse and flat roofed garages

M14 - Permeable block paving to delineate parking bays