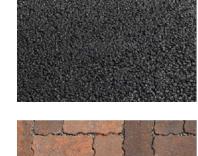

M17 - Timber fencing to the shared rear garden

boundaries

M19 - Black metal gates to the Mount Pleasant shared driveway

M6 - Roof slates

M7 - Green roof to the clubhouse

M12 – Permeable blacktop to principal roads

M20 – Black metal railings to the ramp and steps to the clubhouse

M13 - Permeable block paving to shared surfaces

M8 – Sheet roofing to the clubhouse and flat roofed garages

M14 - Permeable block paving to delineate parking bays