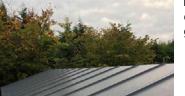

M20 – Black metal railings to the ramp and steps to the clubhouse

M13 - Permeable block paving to shared surfaces

M8 – Sheet roofing to the clubhouse and flat roofed garages

M14 - Permeable block paving to delineate parking bays