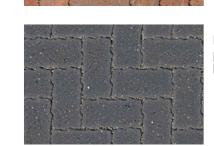

M1 - Brickwork, to relate positively to The Avenue development

M2 - Timber shingles, drawing upon the materials palette of The Avenue

M9 - Doors and door canopies

M10 - Grey colour coated

windows

M15 - Permeable block paving to parking bays and driveways

M17 - Timber fencing to the shared rear garden

boundaries

M19 - Black metal gates to the Mount Pleasant shared driveway

M6 - Roof slates

M7 - Green roof to the clubhouse

M12 – Permeable blacktop to principal roads

M20 – Black metal railings to the ramp and steps to the clubhouse

M13 - Permeable block paving to shared surfaces

M8 – Sheet roofing to the clubhouse and flat roofed garages

M14 - Permeable block paving to delineate parking bays