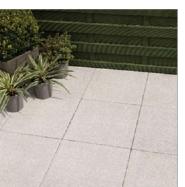

M16 - Concrete paving to private pathways and patio areas

M3 - Weatherboarding, relating to The Avenue development

M4 - Cladding to feature elements

M11 - Black rainwater goods

M18 - Estate railings around the cricket pitch

M20 – Black metal railings to the ramp and steps to the clubhouse

M13 - Permeable block paving to shared surfaces

M8 – Sheet roofing to the clubhouse and flat roofed garages

M14 - Permeable block paving to delineate parking bays