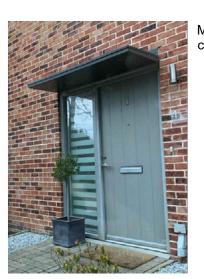

M1 - Brickwork, to relate positively to The Avenue development

M2 - Timber shingles, drawing upon the materials palette of The Avenue

M9 - Doors and door canopies

M10 - Grey colour coated

windows

M15 - Permeable block paving to parking bays and driveways