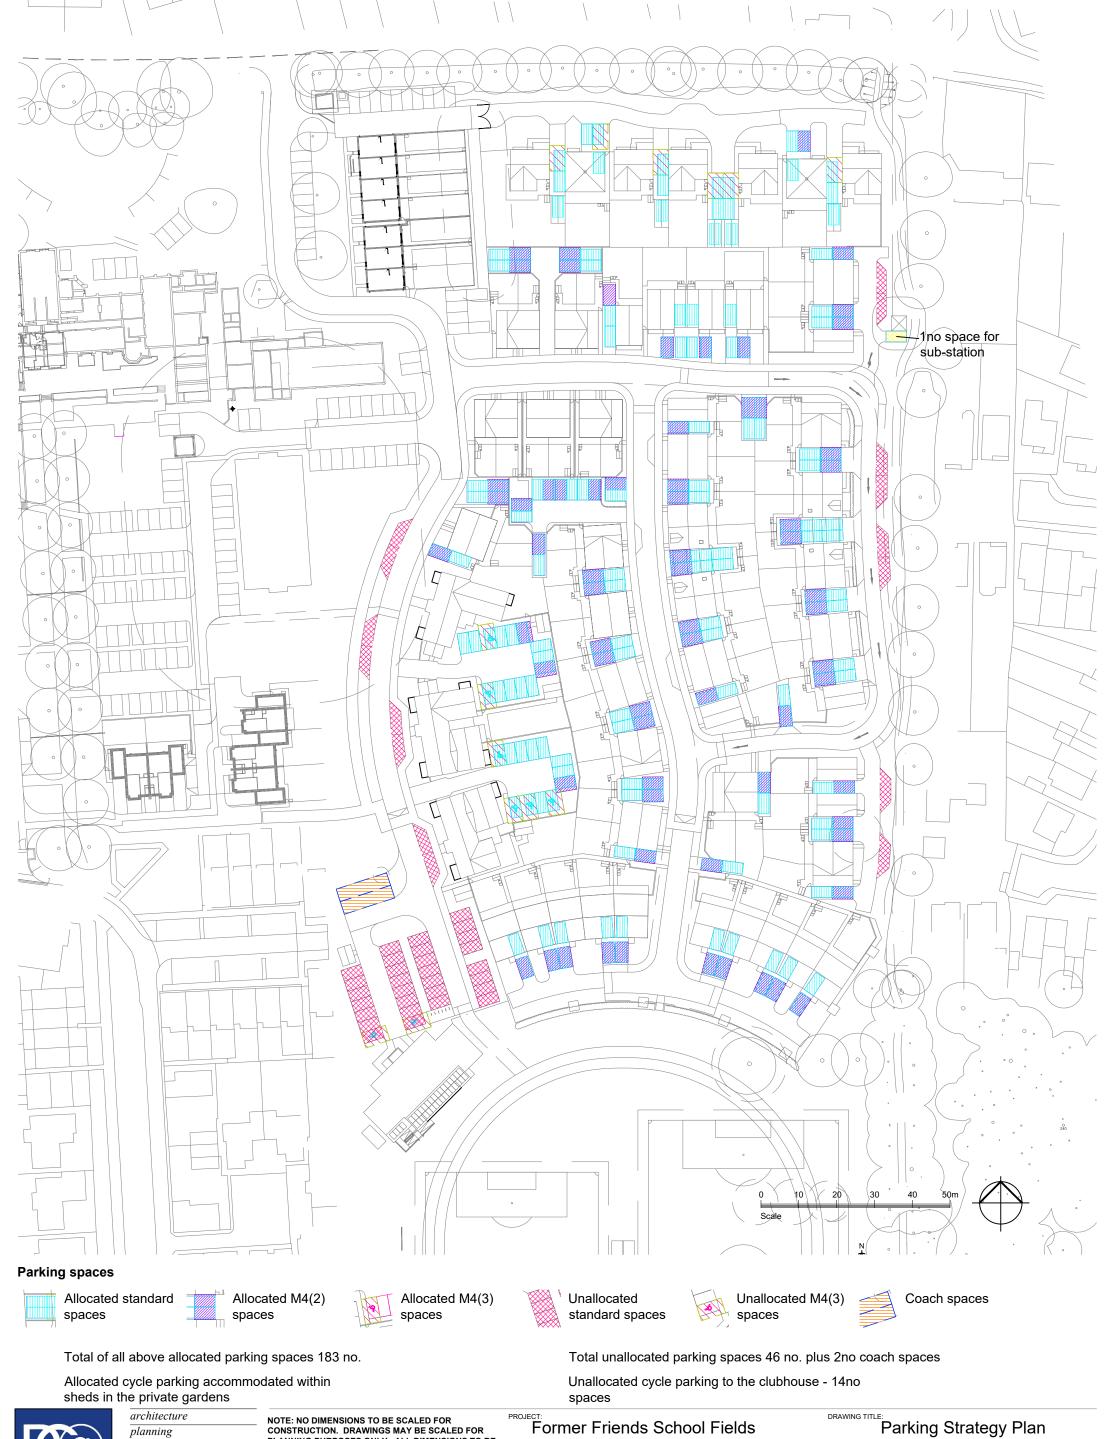

www.colesarchitects.co.uk Bank House, 2 High Street, Olney, Buckinghamshire MK46 4YY t:01234 241758 e:proactive@colesarchitects.co.uk

graphics

project management interior design

NOTE: NO DIMENSIONS TO BE SCALED FOR CONSTRUCTION. DRAWINGS MAY BE SCALED FOR PLANNING PURPOSES ONLY. ALL DIMENSIONS TO BE CHECKED ON SITE. COPYRIGHT RESERVED.

DETAILS:

11.07.24 Allocated spaces total updated. 11.07.24 11.07.24 03.07.24 JB JB Scale bar updated. Title updated.

JB

REV: BY:

28.06.24

DATE:

ISSUE STATUS:

Saffron Walden CLIENT:

DESIGN B of Q CONSTRUCTION RECORD

1:1000 (A3) June 2024 DRAWING NO:

23110 (D) 022

JB

REVISION

D