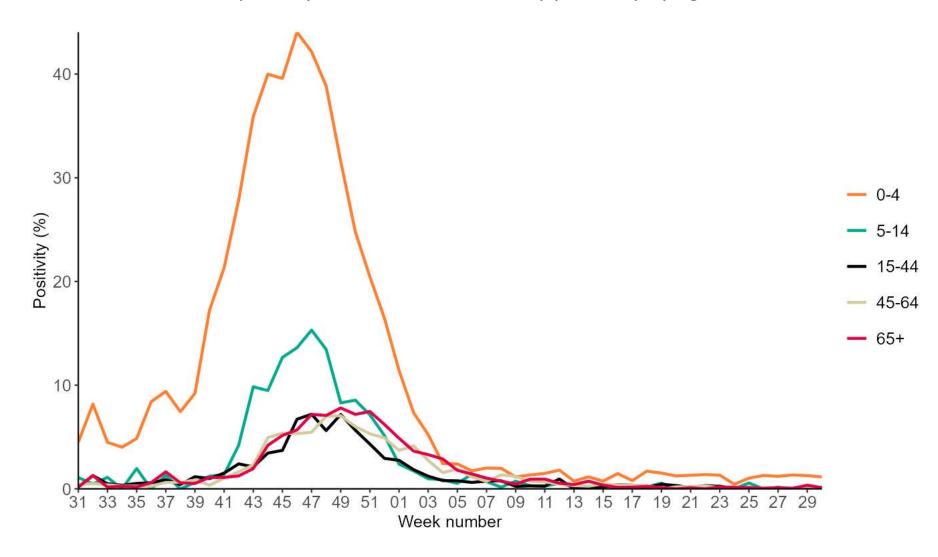

#### Respiratory DataMart – SARS-CoV-2 weekly positivity by age

1 August 2024 8