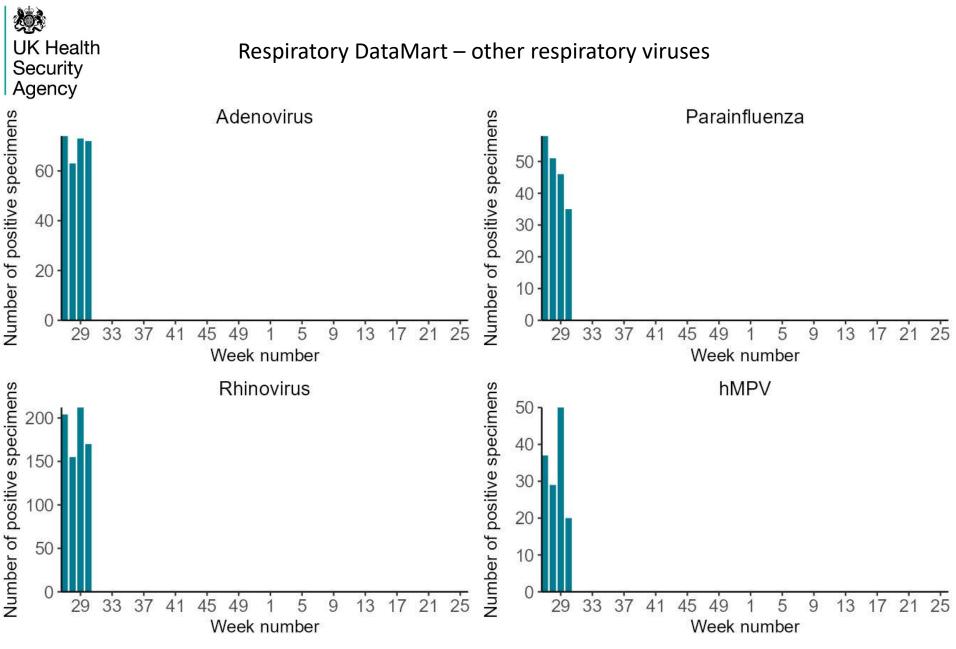

#### Respiratory DataMart – other respiratory viruses

Please note y-axis uses different scales across graphs