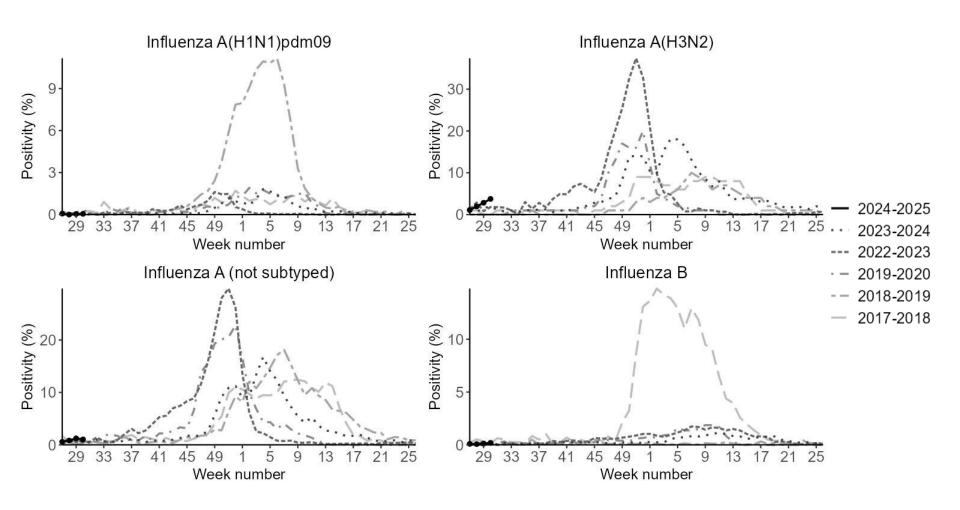

veillance graphs

UKHSA publishes a national influenza and COVID-19 surveillance report which summarises the information from the surveillance systems which are used to monitor influenza, COVID-19, and other seasonal respiratory viruses in England.

Additional figures based on these surveillance systems are included in this slide set.

The figures presented in this slide set are based on data from week 30 (between 22 and 28 July 2024).



### Contents

- 1) Respiratory Datamart system (England)
- 2) <u>COVID-19 vaccine uptake</u>



## Respiratory Datamart system (England)



#### Respiratory DataMart – influenza weekly positivity by age



1 August 2024 4



#### Respiratory DataMart - samples positive for influenza by type and subtype





#### Respiratory DataMart – Influenza subtypes





#### Respiratory DataMart – influenza weekly positivity by UKHSA super region



<sup>\*</sup>Changes in positivity in London should be interpreted with caution as there was a low number of samples this week and is subject to retrospective updates



#### Respiratory DataMart – SARS-CoV-2 weekly positivity by age



1 August 2024 8



#### Respiratory DataMart – SARS-CoV-2 weekly positivity by UKHSA super region



<sup>\*</sup>Changes in positivity in London should be interpreted with caution as there was a low number of samples in recent weeks and is subject to retrospective updates



#### Respiratory DataMart – RSV weekly positivity by age





## Respiratory DataMart – Respiratory syncytial virus (RSV) weekly positivity by UKHSA super region



<sup>\*</sup>Changes in positivity i