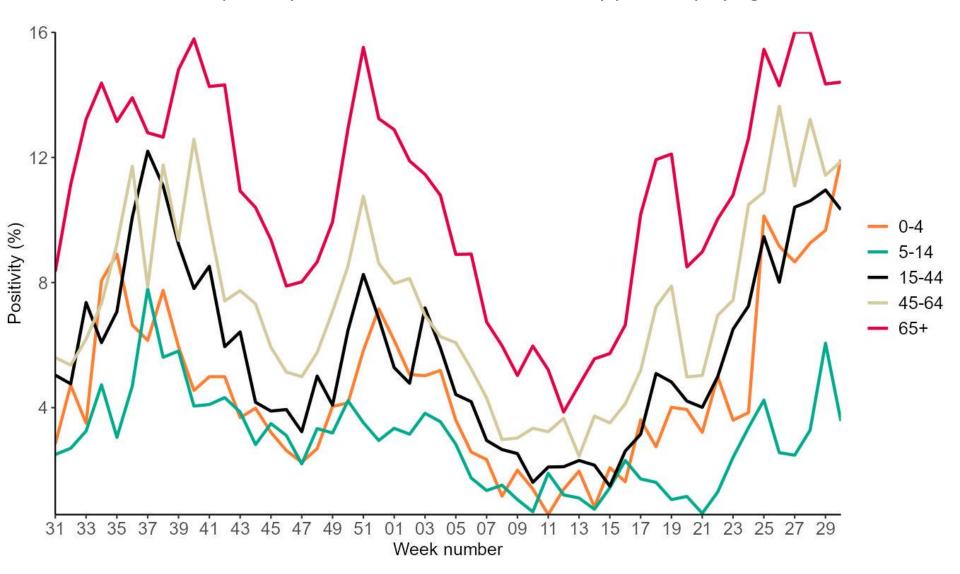

this slide set.

The figures presented in this slide set are based on data from week 30 (between 22 and 28 July 2024).



### Contents

- 1) Respiratory Datamart system (England)
- 2) <u>COVID-19 vaccine uptake</u>



## Respiratory Datamart system (England)



#### Respiratory DataMart – influenza weekly positivity by age



1 August 2024 4



#### Respiratory DataMart - samples positive for influenza by type and subtype





#### Respiratory DataMart – Influenza subtypes





#### Respiratory DataMart – influenza weekly positivity by UKHSA super region



<sup>\*</sup>Changes in positivity in London should be interpreted with caution as there was a low number of samples this week and is subject to retrospective updates



#### Respiratory DataMart – SARS-CoV-2 weekly positivity by age



1 August 2024 8



#### Respiratory DataMart – SARS-CoV-2 weekly positivity by UKHSA super region



<sup>\*</sup>Changes in positivity in London should be interpreted with caution as there was a low number of samples in recent weeks and is subject to retrospective updates



#### Respiratory DataMart – RSV weekly positivity by age





## Respiratory DataMart – Respiratory syncytial virus (RSV) weekly positivity by UKHSA super region



<sup>\*</sup>Changes in positivity in London should be interpreted with caution as there was a low number of samples this week and is subject to retrospective updates



#### Respiratory DataMart – other respiratory viruses





Please note y-axis uses different scales across graphs



#### Respiratory DataMart – other respiratory viruses



Please note