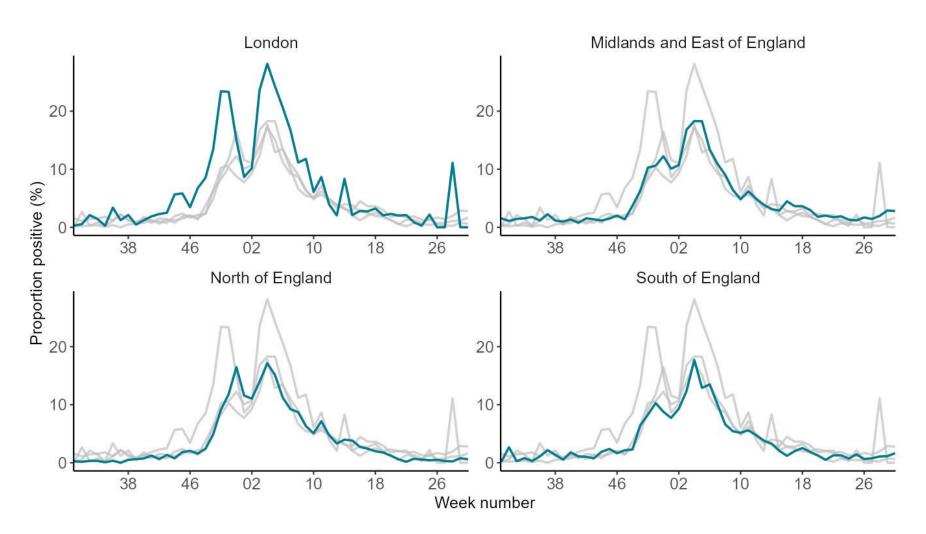

#### Respiratory DataMart – influenza weekly positivity by UKHSA super region

<sup>\*</sup>Changes in positivity in London should be interpreted with caution as there was a low number of samples this week and is subject to retrospective updates