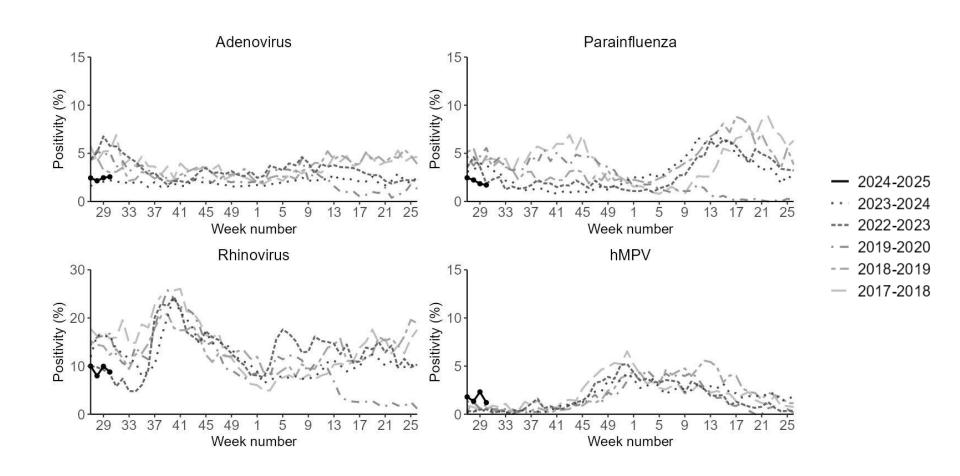

#### Respiratory DataMart – other respiratory viruses

Please note y-axis uses different scales across graphs