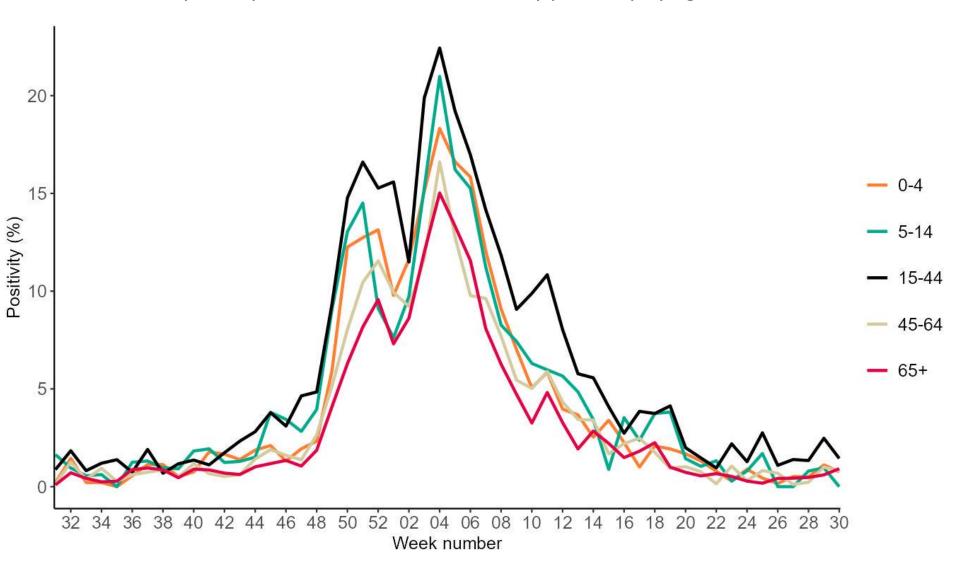

# Influenza and COVID-19 Surveillance graphs

UKHSA publishes a national influenza and COVID-19 surveillance report which summarises the information from the surveillance systems which are used to monitor influenza, COVID-19, and other seasonal respiratory viruses in England.

Additional figures based on these surveillance systems are included in this slide set.

The figures presented in this slide set are based on data from week 30 (between 22 and 28 July 2024).



### Contents

- 1) Respiratory Datamart system (England)
- 2) <u>COVID-19 vaccine uptake</u>



## Respiratory Datamart system (England)



#### Respiratory DataMart – influenza weekly positivity by age



1 August 2024 4



#### Respiratory DataMart - samples positive for influenza by type and subtype





#### Respiratory DataMart – Influenza subtypes





#### Respiratory DataMart – influenza weekly positivity by UKHSA super region



<sup>\*</sup>Changes in positivity in London should be interpreted with caution as there was a low number of samples this week and is subject to retrospective updates



#### Respiratory DataMart – SARS-CoV-2 weekly positivity by age



1 August 2024 8



#### Respiratory DataMart – SARS-CoV-2 weekly positivity by UKHSA super region



<sup>\*</sup>Changes in positivity in London should be interpreted with caution as there was a low number of samples in recent weeks and is subject to retrospective updates



#### Respiratory DataMart – RSV weekly positivit