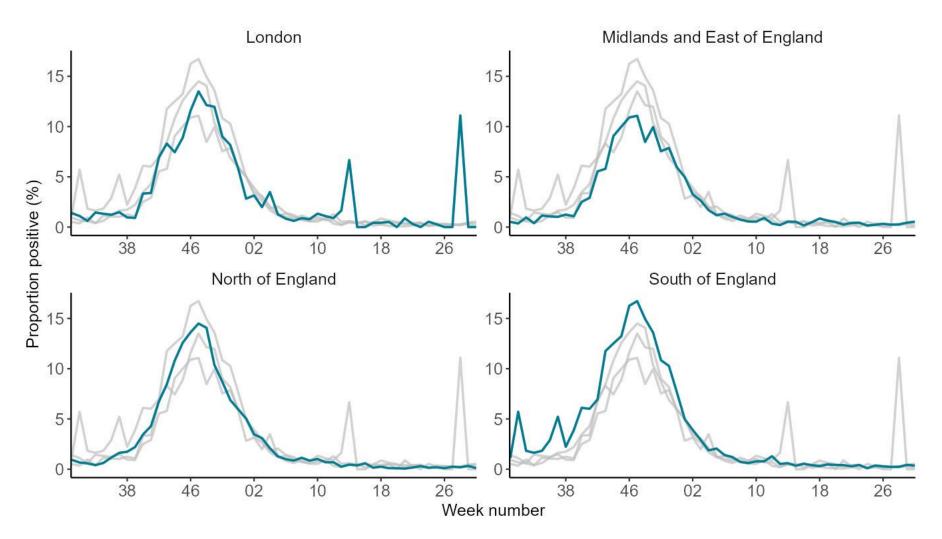

#### Respiratory DataMart – SARS-CoV-2 weekly positivity by UKHSA super region

<sup>\*</sup>Changes in positivity in London should be interpreted with caution as there was a low number of samples in recent weeks and is subject to retrospective updates