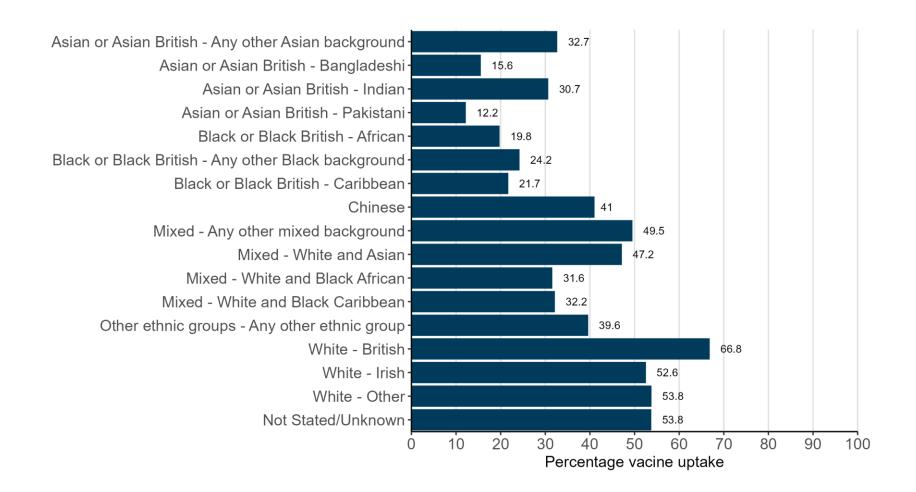

## COVID-19 vaccine uptake

Provisional cumulative uptake by ethnicity in people aged 75 and over vaccinated with a dose of COVID-19 vaccine from the 15 April 2024 as part of the Spring 2024 campaign in England

Last updated 18 July 2024 (up to week 28 data)