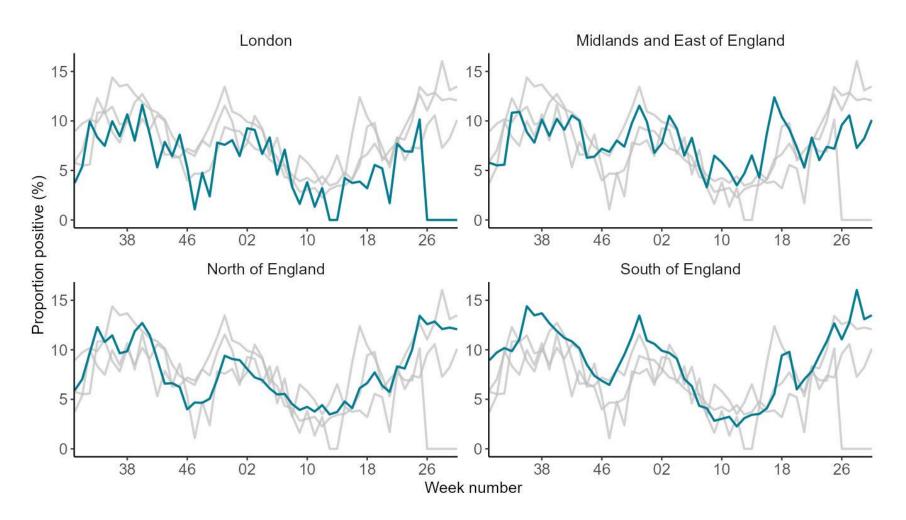

#### Respiratory DataMart – influenza weekly positivity by UKHSA super region

<sup>\*</sup>Changes in positivity in London should be interpreted with caution as there was a low number of samples this week and is subject to retrospective updates