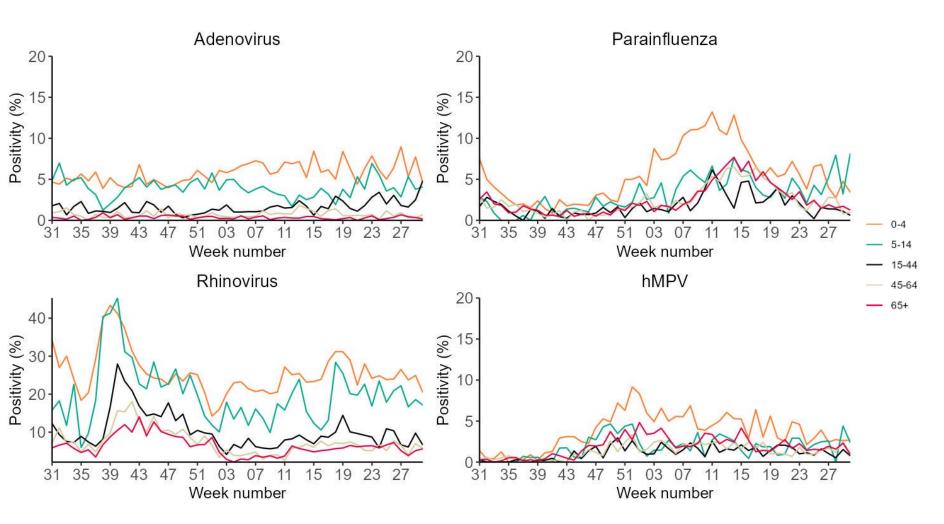

#### Respiratory DataMart – other respiratory viruses

Please note y-axis uses different scales across graphs