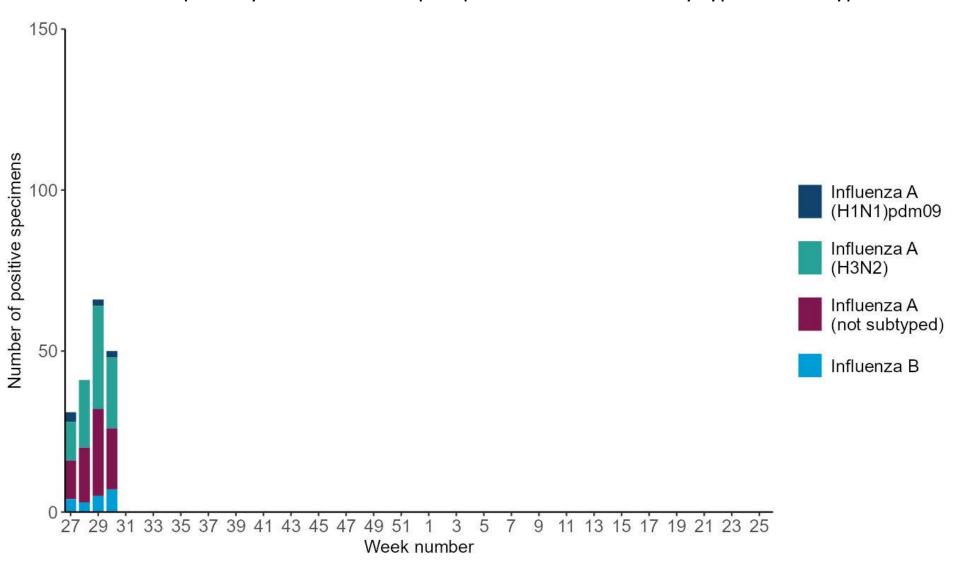

# Influenza and COVID-19 Surveillance graphs

UKHSA publishes a national influenza and COVID-19 surveillance report which summarises the information from the surveillance systems which are used to monitor influenza, COVID-19, and other seasonal respiratory viruses in England.

Additional figures based on these surveillance systems are included in this slide set.

The figures presented in this slide set are based on data from week 30 (between 22 and 28 July 2024).



### Contents

- 1) Respiratory Datamart system (England)
- 2) <u>COVID-19 vaccine uptake</u>



## Respiratory Datamart system (England)



#### Respiratory DataMart – influenza weekly positivity by age



1 August 2024 4



#### Respiratory DataMart - samples positive for influenza by type and subtype





#### Respiratory DataMart – Influenza subtypes





#### Respiratory DataMart – influenza weekly positivity by UKHSA super region



<sup>\*</sup>Changes in positivity in London should be interpreted with caution as there was a low number of samples this week and is subject to retrospective updates



#### Respiratory DataMart – SARS-CoV-2 weekly positivity by age



1 August 2024 8



#### Respiratory DataMart – SARS-CoV-2 weekly positivity by UKHSA super region



<sup>\*</sup>Changes in positivity in London should be interpreted with caution as there was a low number of samples in recent weeks and is subject to retrospective updates



#### Respiratory DataMart – RSV weekly positivity by age





## Respiratory DataMart – Respiratory syncytial virus (RSV) weekly positivity by UKHSA