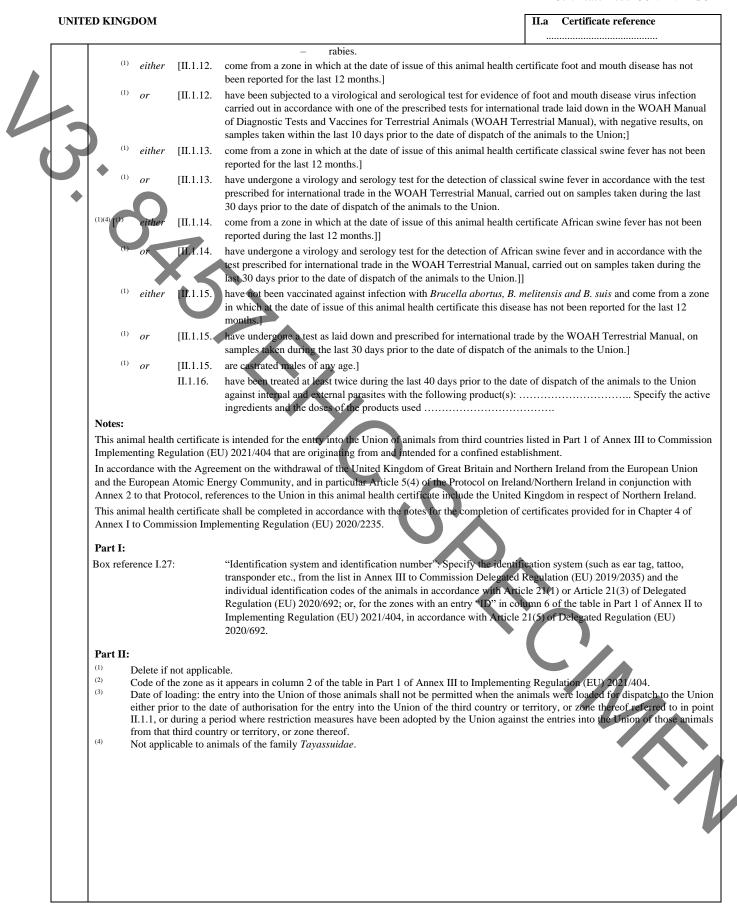

| <ul> <li>classical swine fever.</li> </ul>                                                                                                                                                                                   |                                                                                           |

Certificate model CONFINED-SUI



## Certificate model CONFINED-SUI