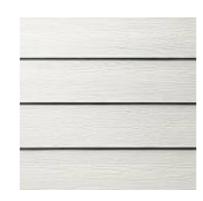

Roof Tiles Eternit Thrutone Fibre Slate Blue/Black

Stone cills
Portland wet cast reconstituted stone

Black Weatherboard

White Weatherboard

| REV          | AMENDMENTS |                | DATE |
|--------------|------------|----------------|------|
| DRAWN BY     |            | DATE           |      |
| Author       |            | 11/14/23       |      |
| SCALE (@ A2) |            | PROJECT NUMBER |      |