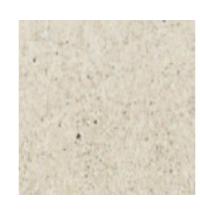

Roof Tiles Eternit Thrutone Fibre Slate Blue/Black

Stone cills
Portland wet cast reconstituted stone

Black Weatherboard

White Weatherboard

| REV          | AMENDMENTS |                | DATE |
|--------------|------------|----------------|------|
| DRAWN BY     |            | DATE           |      |
| Author       |            | 11/14/23       |      |
| SCALE (@ A2) |            | PROJECT NUMBER |      |