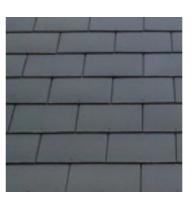

Roof Tiles Eternit Thrutone Fibre Slate Blue/Black

Stone cills
Portland wet cast reconstituted stone

Black Weatherboard

White Weatherboard

| REV          | AMENDMENTS |                | DATE |
|--------------|------------|----------------|------|
| DRAWN BY     |            | DATE           |      |
| Author       |            | 11/14/23       |      |
| SCALE (@ A2) |            | PROJECT NUMBER |      |