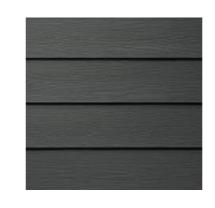

Roof Tiles Eternit Thrutone Fibre Slate Blue/Black

Stone cills
Portland wet cast reconstituted stone

Black Weatherboard

White Weatherboard

| REV          | AMENDMENTS |                | DATE |
|--------------|------------|----------------|------|
| DRAWN BY     |            | DATE           |      |
| Author       |            | 11/14/23       |      |
| SCALE (@ A2) |            | PROJECT NUMBER |      |