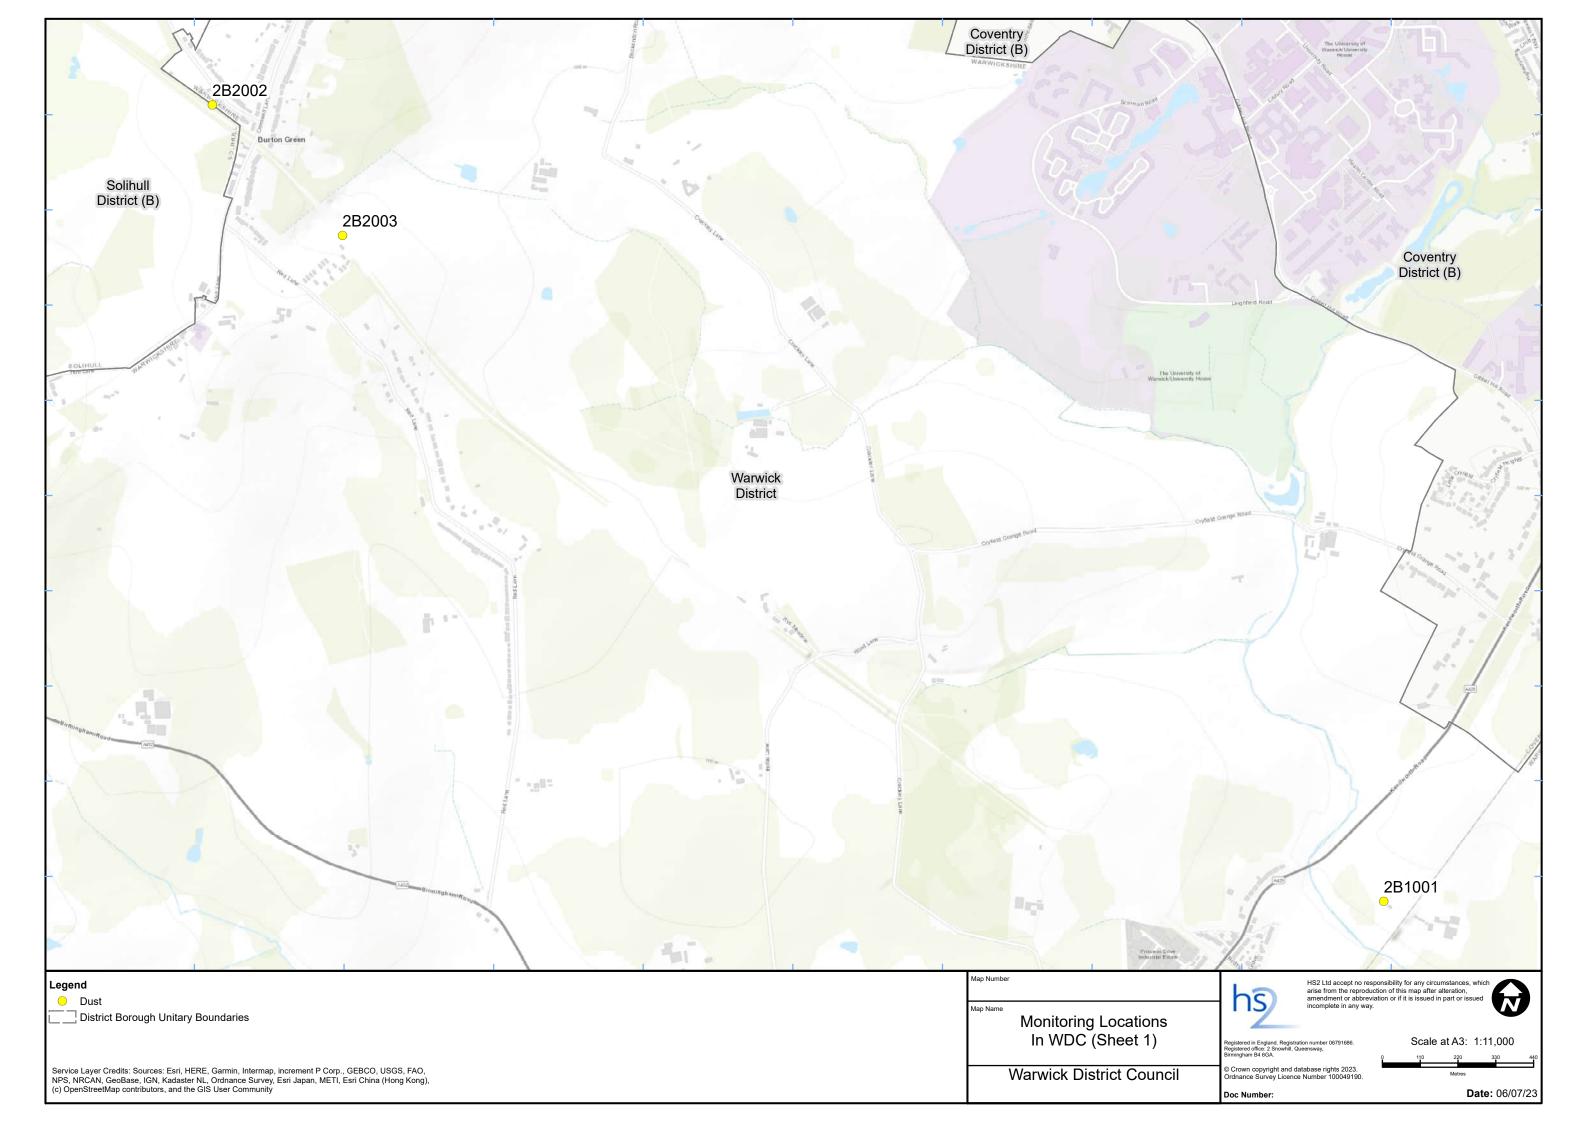

## **Appendix A - Worksites and Monitoring Locations**

Figures 1-3: Worksites and Monitoring Locations within WDC

## **Monthly Summary**

- 1.1.1 This Summary Report is published in fulfilment of commitments detailed in the High Speed Rail (London-West Midlands) Environmental Minimum Requirements, Annex 1: Code of Construction Practice, for the nominated undertaker to present the results of air quality and dust monitoring undertaken within Warwick District Council (WDC) during April 2024.
- 1.1.2 Figures 1 to Figure 3 in Appendix A present the current worksites together with the dust monitoring locations.
- 1.1.3 This summary should be read in conjunction with the overview monitoring report monthly available from <a href="www.gov.uk/government/collections/monitoring-the-environmental-effects-of-hs2">www.gov.uk/government/collections/monitoring-the-environmental-effects-of-hs2</a>, which highlights: the applicable standards and guidance, as well as the air quality and dust monitoring methodologies to be implemented by nominated undertakers throughout construction.
- 1.1.4 The current worksites, as presented in Appendix A, Figures 1 to 3, include: