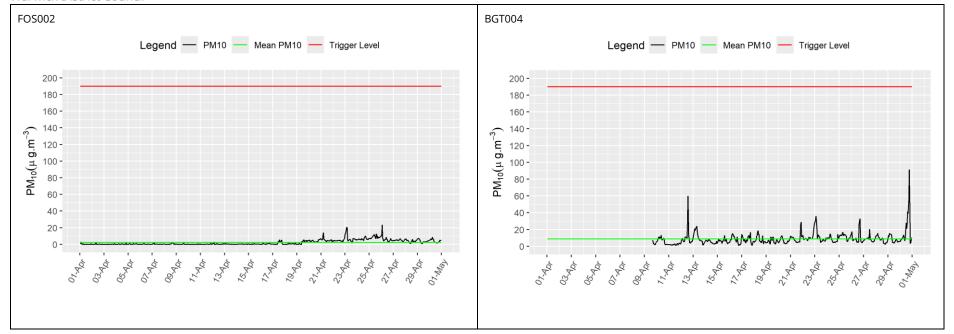

#### A429 Kenilworth Road Overbridge (Sublot 2B1)

- Trench sheet installation.
- 1.1.5 Ten (10) dust monitors are installed around these worksites, where works are underway. These sites returned a low to medium dust risk rating.
- 1.1.6 Dust monitoring locations and results are presented in Appendix B, Table 1, together with line charts of monthly data from each dust monitor, presented in Figure 4. All continuous dust monitoring is undertaken using indicative monitors. Despite being Environment Agency (MCERTS) certified, indicative monitors carry a higher level of uncertainty than reference monitors, and therefore cannot be strictly compared with Air Quality Standards for human health and the environment. The purpose of the monitoring undertaken is to ensure the effectiveness of the on-site mitigation.

- 1.1.7 The trigger level for  $PM_{10}$  concentrations of 190  $\mu$ g/m³, over a 1-hour period, in accordance with the updated guidance document 'Guidance on Monitoring in the Vicinity of Demolition and Construction Sites (October 2018)' has been applied.
- 1.1.8 No (0) dust trigger alerts were recorded during the monitoring period (April 2024).
- 1.1.9 Monitor BGT004 was commissioned and installed on 9<sup>th</sup> April 2024.
- 1.1.10 Data capture was below 90% for FOS002 due to it being swapped out on the 19<sup>th</sup> April 2024.
- 1.1.11 There were no (0) complaints received during the reporting period (April 2024).

# **Appendix B - Dust Monitoring Results**

Table 1: Dust Monitoring Locations and Results

| Monitoring site ID | Coordinates<br>(X,Y) | Location description                                       | Dust<br>risk<br>rating<br>for<br>site | Monitoring site active during period | Change<br>to site<br>since<br>previous<br>period<br>report | Mean 1-hour<br>PM <sub>10</sub><br>concentration<br>(μg/m³) | Minimum 1-<br>hour PM <sub>10</sub><br>concentration<br>(μg/m³) | Maximum 1-<br>hour PM <sub>10</sub><br>concentration<br>(μg/m³) | Number of 1-<br>hour periods<br>exceeding<br>trigger level<br>of 190 µg/m <sup>3</sup> | Data<br>capture<br>(%) |
|--------------------|----------------------|------------------------------------------------------------|---------------------------------------|--------------------------------------|------------------------------------------------------------|-------------------------------------------------------------|-----------------------------------------------------------------|-----------------------------------------------------------------|----------------------------------------------------------------------------------------|------------------------|
| 2A2001             | 432798,<br>271434    | East Lodge, Stoneleigh Park                                | М                                     | Yes                                  | No                                                         | 4.0                                                         | 0.2                                                             | 21.4                                                            | 0                                                                                      | 100.0                  |
| 2B2002             | 426772,<br>276017    | Sublot 2B2, at nearest sensitive receptor on Hodgetts Lane | М                                     | Yes                                  | No                                                         | 4.2                                                         | 0.2                                                             | 25.4                                                            | 0                                                                                      | 100.0                  |
| 2B2003             | 427151,<br>275637    | Sublot 2B2, at Broadwell<br>Woods Caravan Park             | М                                     | Yes                                  | No                                                         | 0.8                                                         | 0.1                                                             | 35.5                                                            | 0                                                                                      | 97.6                   |
| 2B1001             | 430183,<br>273698    | Sublot 2B1, at Brookview<br>Farm, Millburn Grange          | М                                     | Yes                                  | No                                                         | 2.8                                                         | 0.1                                                             | 23.4                                                            | 0                                                                                      | 91.9                   |
| 2AS001             | 437574,<br>264500    | Sublot 2AS, at Welsh Road<br>Farm                          | М                                     | Yes                                  | No                                                         | 5.8                                                         | 0.3                                                             | 29.9                                                            | 0                                                                                      | 100.0                  |
| OC001              | 437111,<br>265242    | Springhill Cottages, Offchurch<br>Cutting                  | М                                     | Yes                                  | No                                                         | 5.2                                                         | 0.3                                                             | 38.6                                                            | 0                                                                                      | 100.0                  |
| CUB001             | 434124,<br>270273    | Sublot 2A2, at Furzon Hill<br>Cottages                     | L                                     | Yes                                  | No                                                         | 4.0                                                         | 0.1                                                             | 22.6                                                            | 0                                                                                      | 99.6                   |
| FOS001             | 436914,<br>265643    | Fosse Way Compound, on<br>Long Itchington Road             | М                                     | Yes                                  | No                                                         | 4.0                                                         | 0.1                                                             | 27.9                                                            | 0                                                                                      | 100.0                  |
| FOS002             | 436429,<br>266276    | Valley Fields, Fosse Way Main                              | М                                     | Yes                                  | No                                                         | 2.3                                                         | 0.1                                                             | 23.3                                                            | 0                                                                                      | 86.3                   |
| BGT004             | 426972,<br>275882    | 301 Cromwell Lane, Burton<br>Green                         | М                                     | Yes                                  | N/A                                                        | 8.9                                                         | 1.1                                                             | 91.1                                                            | 0                                                                                      | 71.3<br>(97.0)         |