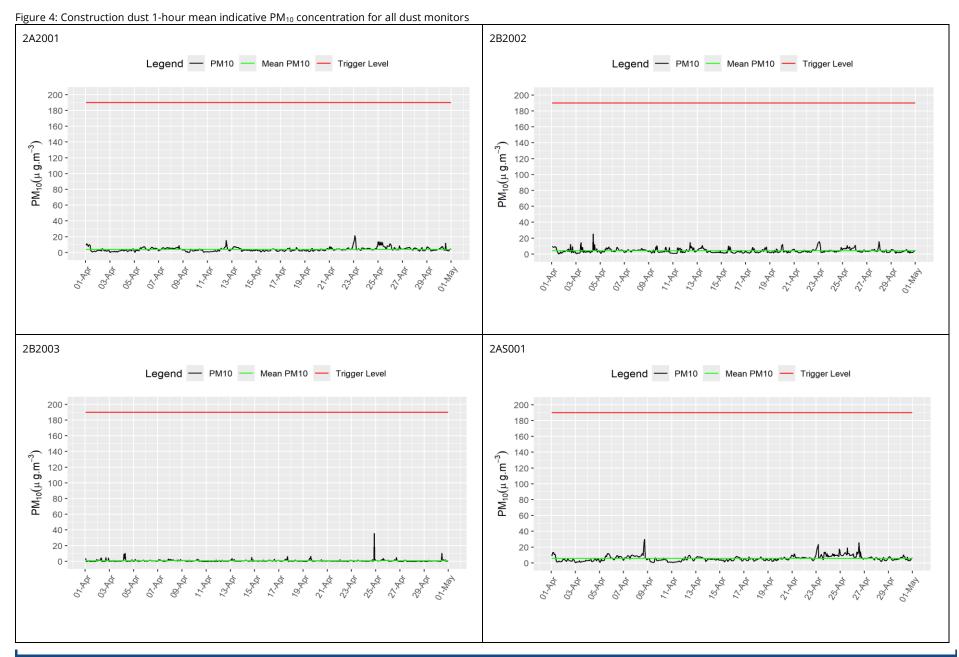

#### A429 Kenilworth Road Overbridge (Sublot 2B1)

- Trench sheet installation.
- 1.1.5 Ten (10) dust monitors are installed around these worksites, where works are underway. These sites returned a low to medium dust risk rating.
- 1.1.6 Dust monitoring locations and results are presented in Appendix B, Table 1, together with line charts of monthly data from each dust monitor, presented in Figure 4. All continuous dust monitoring is undertaken using indicative monitors. Despite being Environment Agency (MCERTS) certified, indicative monitors carry a higher level of uncertainty than reference monitors, and therefore cannot be strictly compared with Air Quality Standards for human health and the environment. The purpose of the monitoring undertaken is to ensure the effectiveness of the on-site mitigation.

- 1.1.7 The trigger level for  $PM_{10}$  concentrations of 190  $\mu$ g/m³, over a 1-hour period, in accordance with the updated guidance document 'Guidance on Monitoring in the Vicinity of Demolition and Construction Sites (October 2018)' has been applied.
- 1.1.8 No (0) dust trigger alerts were recorded during the monitoring period (April 2024).
- 1.1.9 Monitor BGT004 was commissioned and installed on 9<sup>th</sup> April 2024.
- 1.1.10 Data capture was below 90% for FOS002 due to it being swapped out on the 19<sup>th</sup> April 2024.
- 1.1.11 There were no (0) complaints received during the reporting period (April 2024).

# **Appendix B - Dust Monitoring Results**

Table 1: Dust Monitoring Locations and Results

| Monitoring site ID | Coordinates<br>(X,Y) | Location description                                       | Dust<br>risk<br>rating<br>for<br>site | Monitoring site active during period | Change<br>to site<br>since<br>previous<br>period<br>report | Mean 1-hour<br>PM <sub>10</sub><br>concentration<br>(μg/m³) | Minimum 1-<br>hour PM <sub>10</sub><br>concentration<br>(μg/m³) | Maximum 1-<br>hour PM <sub>10</sub><br>concentration<br>(μg/m³) | Number of 1-<br>hour periods<br>exceeding<br>trigger level<br>of 190 µg/m <sup>3</sup> | Data<br>capture<br>(%) |
|--------------------|----------------------|------------------------------------------------------------|---------------------------------------|--------------------------------------|------------------------------------------------------------|-------------------------------------------------------------|-----------------------------------------------------------------|-----------------------------------------------------------------|----------------------------------------------------------------------------------------|------------------------|
| 2A2001             | 432798,<br>271434    | East Lodge, Stoneleigh Park                                | М                                     | Yes                                  | No                                                         | 4.0                                                         | 0.2                                                             | 21.4                                                            | 0                                                                                      | 100.0                  |
| 2B2002             | 426772,<br>276017    | Sublot 2B2, at nearest sensitive receptor on Hodgetts Lane | М                                     | Yes                                  | No                                                         | 4.2                                                         | 0.2                                                             | 25.4                                                            | 0                                                                                      | 100.0                  |
| 2B2003             | 427151,<br>275637    | Sublot 2B2, at Broadwell<br>Woods Caravan Park             | М                                     | Yes                                  | No                                                         | 0.8                                                         | 0.1                                                             | 35.5                                                            | 0                                                                                      | 97.6                   |
| 2B1001             | 430183,<br>273698    | Sublot 2B1, at Brookview<br>Farm, Millburn Grange          | М                                     | Yes                                  | No                                                         | 2.8                                                         | 0.1                                                             | 23.4                                                            | 0                                                                                      | 91.9                   |
| 2AS001             | 437574,<br>264500    | Sublot 2AS, at Welsh Road<br>Farm                          | М                                     | Yes                                  | No                                                         | 5.8                                                         | 0.3                                                             | 29.9                                                            | 0                                                                                      | 100.0                  |
| OC001              | 437111,<br>265242    | Springhill Cottages, Offchurch<br>Cutting                  | М                                     | Yes                                  | No                                                         | 5.2                                                         | 0.3                                                             | 38.6                                                            | 0                                                                                      | 100.0                  |
| CUB001             | 434124,<br>270273    | Sublot 2A2, at Furzon Hill<br>Cottages                     | L                                     | Yes                                  | No                                                         | 4.0                                                         | 0.1                                                             | 22.6                                                            | 0                                                                                      | 99.6                   |
| FOS001             | 436914,<br>265643    | Fosse Way Compound, on<br>Long Itchington Road             | М                                     | Yes                                  | No                                                         | 4.0                                                         | 0.1                                                             | 27.9                                                            | 0                                                                                      | 100.0                  |
| FOS002             | 436429,<br>266276    | Valley Fields, Fosse Way Main                              | М                                     | Yes                                  | No                                                         | 2.3                                                         | 0.1                                                             | 23.3                                                            | 0                                                                                      | 86.3                   |
| BGT004             | 426972,<br>275882    | 301 Cromwell Lane, Burton<br>Green                         | М                                     | Yes                                  | N/A                                                        | 8.9                                                         | 1.1                                                             | 91.1                                                            | 0                                                                                      | 71.3<br>(97.0)         |