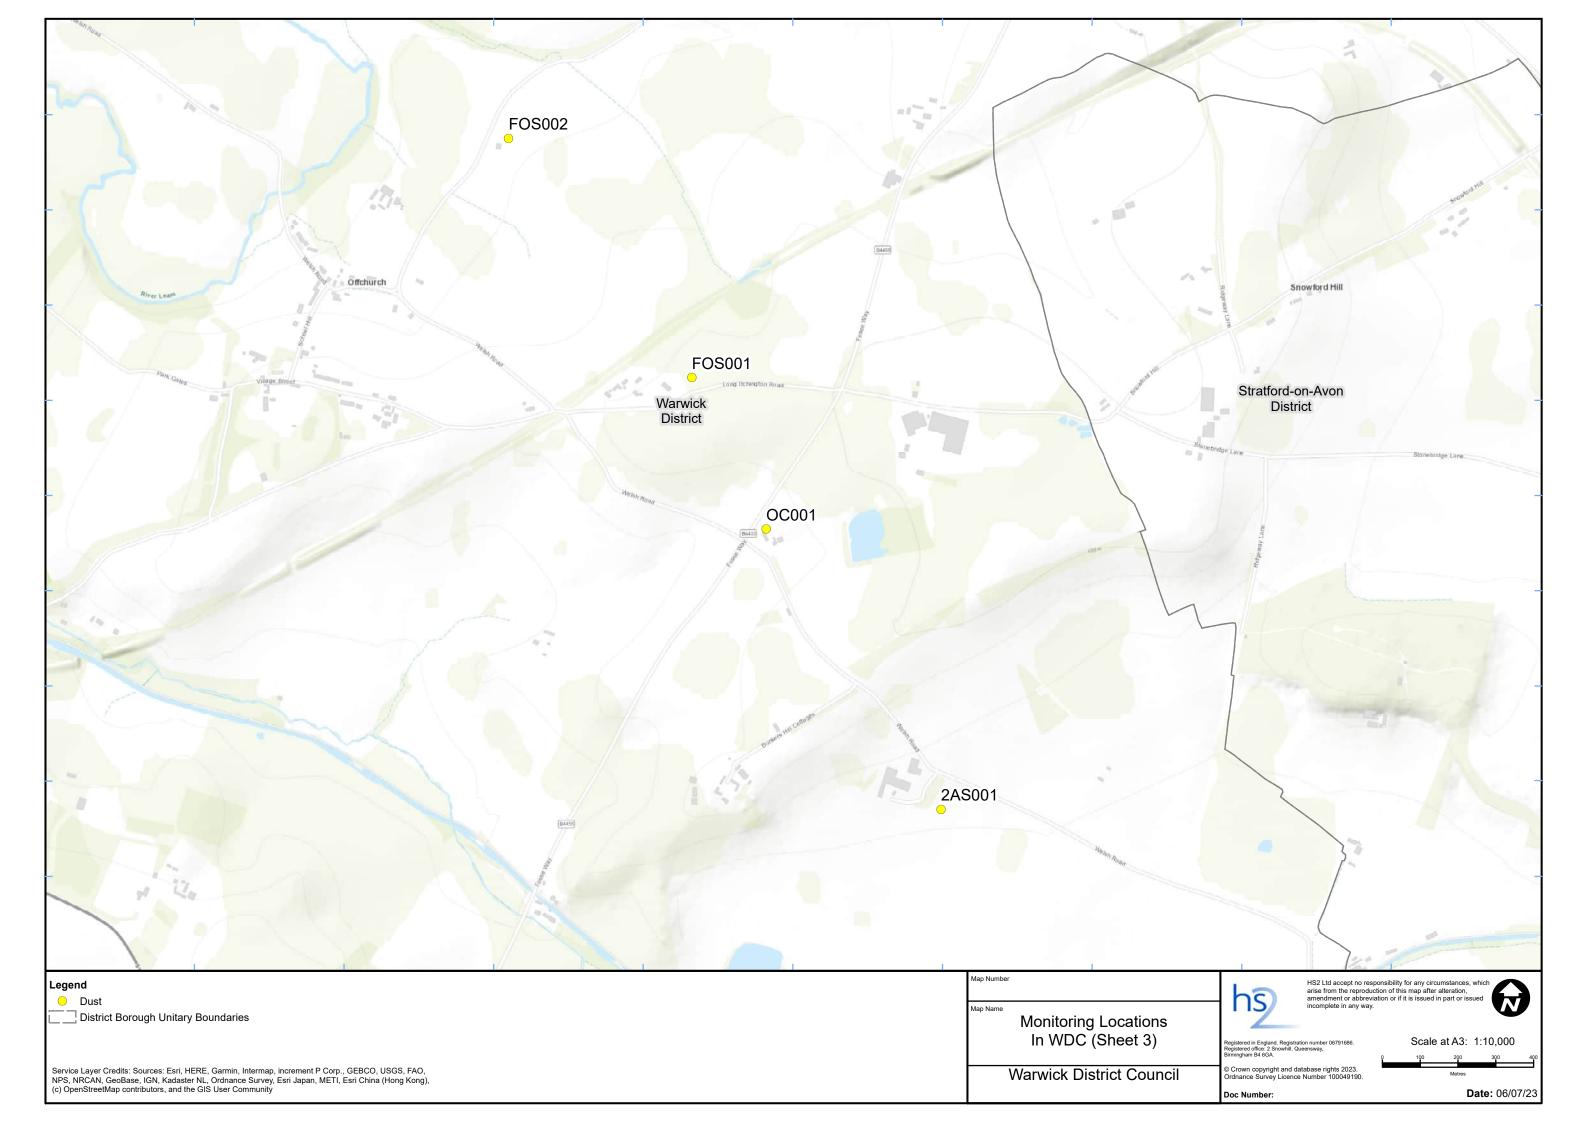

## **Appendix A - Worksites and Monitoring Locations**

Figures 1-3: Worksites and Monitoring Locations within WDC

## **Monthly Summary**

- 1.1.1 This Summary Report is published in fulfilment of commitments detailed in the High Speed Rail (London-West Midlands) Environmental Minimum Requirements, Annex 1: Code of Construction Practice, for the nominated undertaker to present the results of air quality and dust monitoring undertaken within Warwick District Council (WDC) during April 2024.
- 1.1.2 Figures 1 to Figure 3 in Appendix A present the current worksites together with the dust monitoring locations.
- 1.1.3 This summary should be read in conjunction with the overview monitoring report monthly available from <a href="www.gov.uk/government/collections/monitoring-the-environmental-effects-of-hs2">www.gov.uk/government/collections/monitoring-the-environmental-effects-of-hs2</a>, which highlights: the applicable standards and guidance, as well as the air quality and dust monitoring methodologies to be implemented by nominated undertakers throughout construction.
- 1.1.4 The current worksites, as presented in Appendix A, Figures 1 to 3, include: