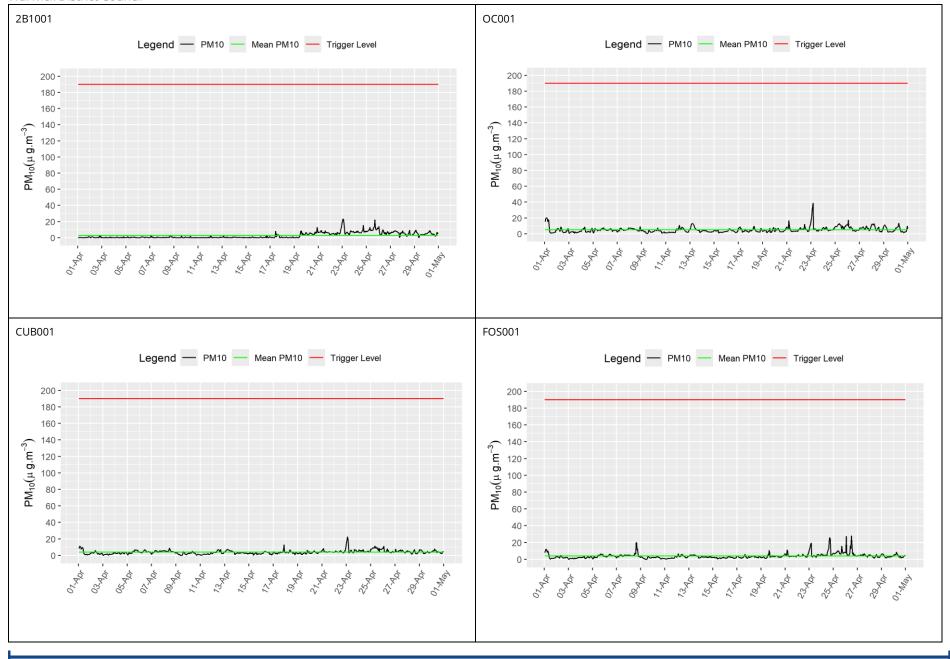

#### A429 Kenilworth Road Overbridge (Sublot 2B1)

- Trench sheet installation.
- 1.1.5 Ten (10) dust monitors are installed around these worksites, where works are underway. These sites returned a low to medium dust risk rating.
- 1.1.6 Dust monitoring locations and results are presented in Appendix B, Table 1, together with line charts of monthly data from each dust monitor, presented in Figure 4. All continuous dust monitoring is undertaken using indicative monitors. Despite being Environment Agency (MCERTS) certified, indicative monitors carry a higher level of uncertainty than reference monitors, and therefore cannot be strictly compared with Air Quality Standards for human health and the environment. The purpose of the monitoring undertaken is to ensure the effectiveness of the on-site mitigation.

- 1.1.7 The trigger level for  $PM_{10}$  concentrations of 190  $\mu$ g/m³, over a 1-hour period, in accordance with the updated guidance document 'Guidance on Monitoring in the Vicinity of Demolition and Construction Sites (October 2018)' has been applied.
- 1.1.8 No (0) dust trigger alerts were recorded during the monitoring period (April 2024).
- 1.1.9 Monitor BGT004 was commissioned and installed on 9<sup>th</sup> April 2024.
- 1.1.10 Data capture was below 90% for FOS002 due to it being swapped out on the 19<sup>th</sup> April 2024.
- 1.1.11 There were no (0) complaints received during the reporting period (April 2024).

# **Appendix B - Dust Monitoring Results**

Table 1: Dust Monitoring Locations and Results

| Monitoring site ID | Coordinates<br>(X,Y) | Location description                                       | Dust<br>risk<br>rating<br>for<br>site | Monitoring site active during period | Change<br>to site<br>since<br>previous<br>period<br>report | Mean 1-hour<br>PM <sub>10</sub><br>concentration<br>(μg/m³) | Minimum 1-<br>hour PM <sub>10</sub><br>concentration<br>(μg/m³) | Maximum 1-<br>hour PM <sub>10</sub><br>concentration<br>(μg/m³) | Number of 1-<br>hour periods<br>exceeding<br>trigger level<br>of 190 µg/m <sup>3</sup> | Data<br>capture<br>(%) |
|--------------------|----------------------|------------------------------------------------------------|---------------------------------------|--------------------------------------|------------------------------------------------------------|-------------------------------------------------------------|-----------------------------------------------------------------|-----------------------------------------------------------------|----------------------------------------------------------------------------------------|------------------------|
| 2A2001             | 432798,<br>271434    | East Lodge, Stoneleigh Park                                | М                                     | Yes                                  | No                                                         | 4.0                                                         | 0.2                                                             | 21.4                                                            | 0                                                                                      | 100.0                  |
| 2B2002             | 426772,<br>276017    | Sublot 2B2, at nearest sensitive receptor on Hodgetts Lane | М                                     | Yes                                  | No                                                         | 4.2                                                         | 0.2                                                             | 25.4                                                            | 0                                                                                      | 100.0                  |
| 2B2003             | 427151,<br>275637    | Sublot 2B2, at Broadwell<br>Woods Caravan Park             | М                                     | Yes                                  | No                                                         | 0.8                                                         | 0.1                                                             | 35.5                                                            | 0                                                                                      | 97.6                   |
| 2B1001             | 430183,<br>273698    | Sublot 2B1, at Brookview<br>Farm, Millburn Grange          | М                                     | Yes                                  | No                                                         | 2.8                                                         | 0.1                                                             | 23.4                                                            | 0                                                                                      | 91.9                   |
| 2AS001             | 437574,<br>264500    | Sublot 2AS, at Welsh Road<br>Farm                          | М                                     | Yes                                  | No                                                         | 5.8                                                         | 0.3                                                             | 29.9                                                            | 0                                                                                      | 100.0                  |
| OC001              | 437111,<br>265242    | Springhill Cottages, Offchurch<br>Cutting                  | М                                     | Yes                                  | No                                                         | 5.2                                                         | 0.3                                                             | 38.6                                                            | 0                                                                                      | 100.0                  |
| CUB001             | 434124,<br>270273    | Sublot 2A2, at Furzon Hill<br>Cottages                     | L                                     | Yes                                  | No                                                         | 4.0                                                         | 0.1                                                             | 22.6                                                            | 0                                                                                      | 99.6                   |
| FOS001             | 436914,<br>265643    | Fosse Way Compound, on<br>Long Itchington Road             | М                                     | Yes                                  | No                                                         | 4.0                                                         | 0.1                                                             | 27.9                                                            | 0                                                                                      | 100.0                  |
| FOS002             | 436429,<br>266276    | Valley Fields, Fosse Way Main                              | М                                     | Yes                                  | No                                                         | 2.3                                                         | 0.1                                                             | 23.3                                                            | 0                                                                                      | 86.3                   |
| BGT004             | 426972,<br>275882    | 301 Cromwell Lane, Burton<br>Green                         | М                                     | Yes                                  | N/A                                                        | 8.9                                                         | 1.1                                                             | 91.1                                                            | 0                                                                                      | 71.3<br>(97.0)         |