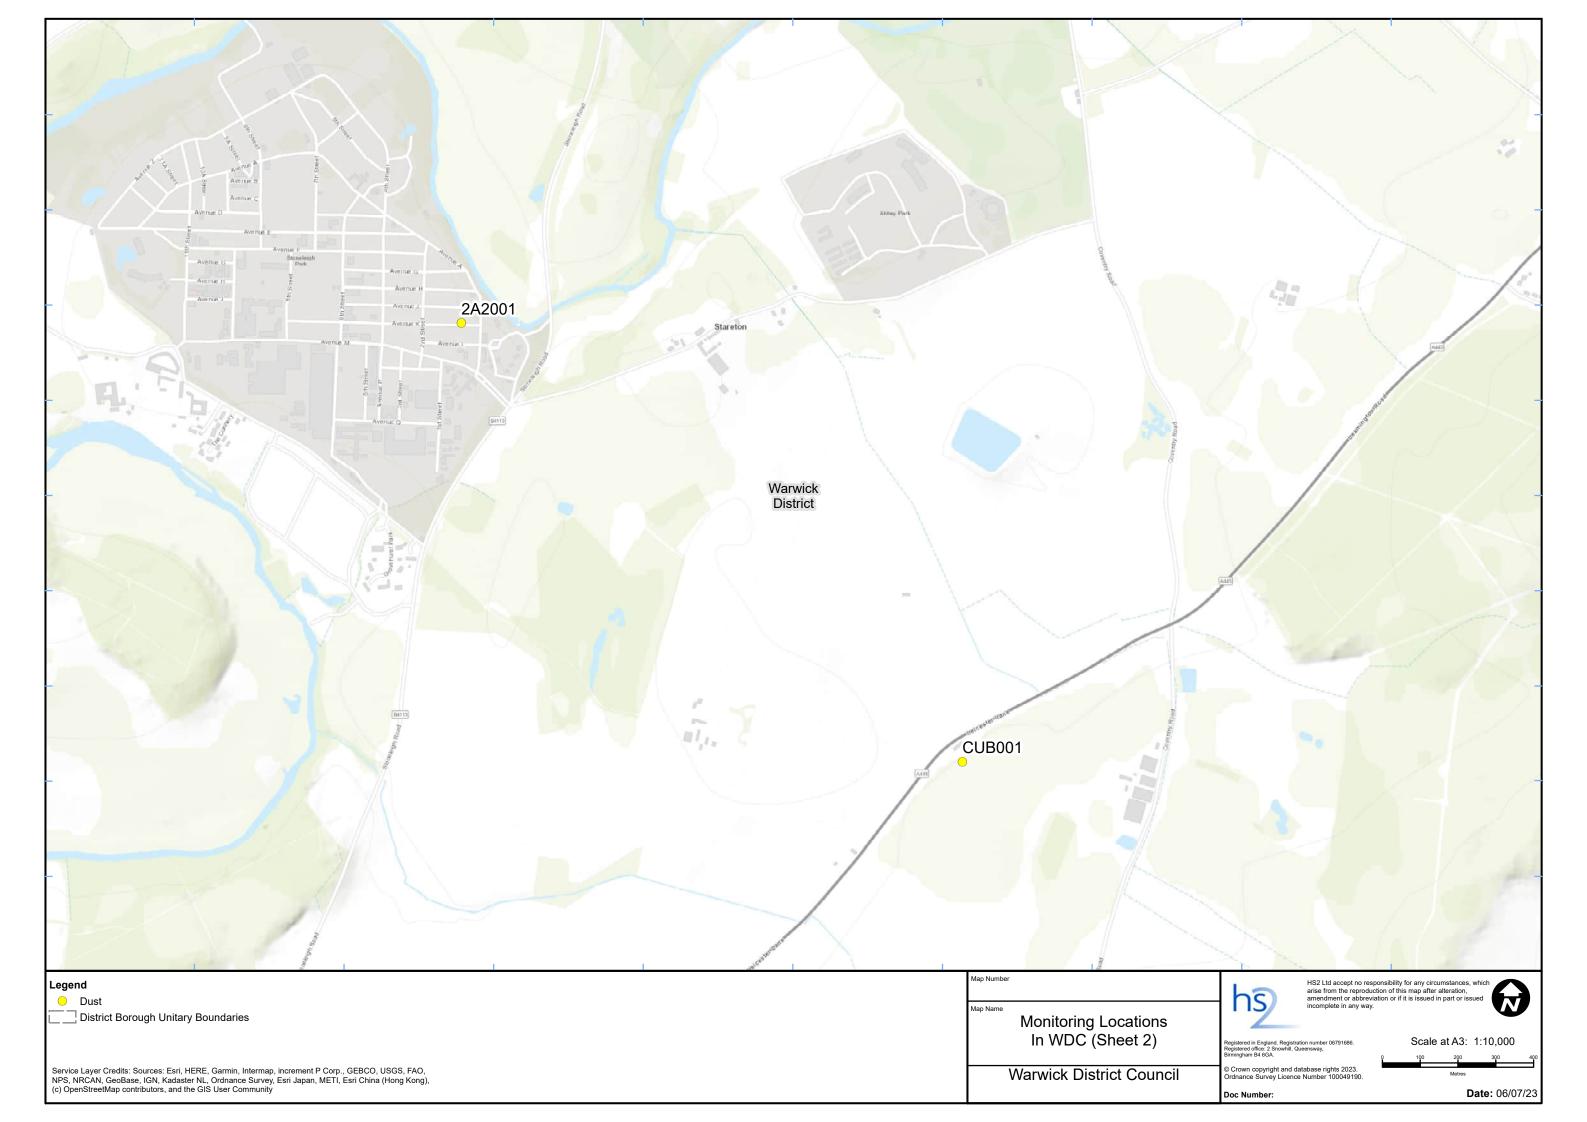

## **Appendix A - Worksites and Monitoring Locations**

Figures 1-3: Worksites and Monitoring Locations within WDC

## **Monthly Summary**

- 1.1.1 This Summary Report is published in fulfilment of commitments detailed in the High Speed Rail (London-West Midlands) Environmental Minimum Requirements, Annex 1: Code of Construction Practice, for the nominated undertaker to present the results of air quality and dust monitoring undertaken within Warwick District Council (WDC) during April 2024.
- 1.1.2 Figures 1 to Figure 3 in Appendix A present the current worksites together with the dust monitoring locations.
- 1.1.3 This summary should be read in conjunction with the overview monitoring report monthly available from <a href="www.gov.uk/government/collections/monitoring-the-environmental-effects-of-hs2">www.gov.uk/government/collections/monitoring-the-environmental-effects-of-hs2</a>, which highlights: the applicable standards and guidance, as well as the air quality and dust monitoring methodologies to be implemented by nominated undertakers throughout construction.
- 1.1.4 The current worksites, as presented in Appendix A, Figures 1 to 3, include: