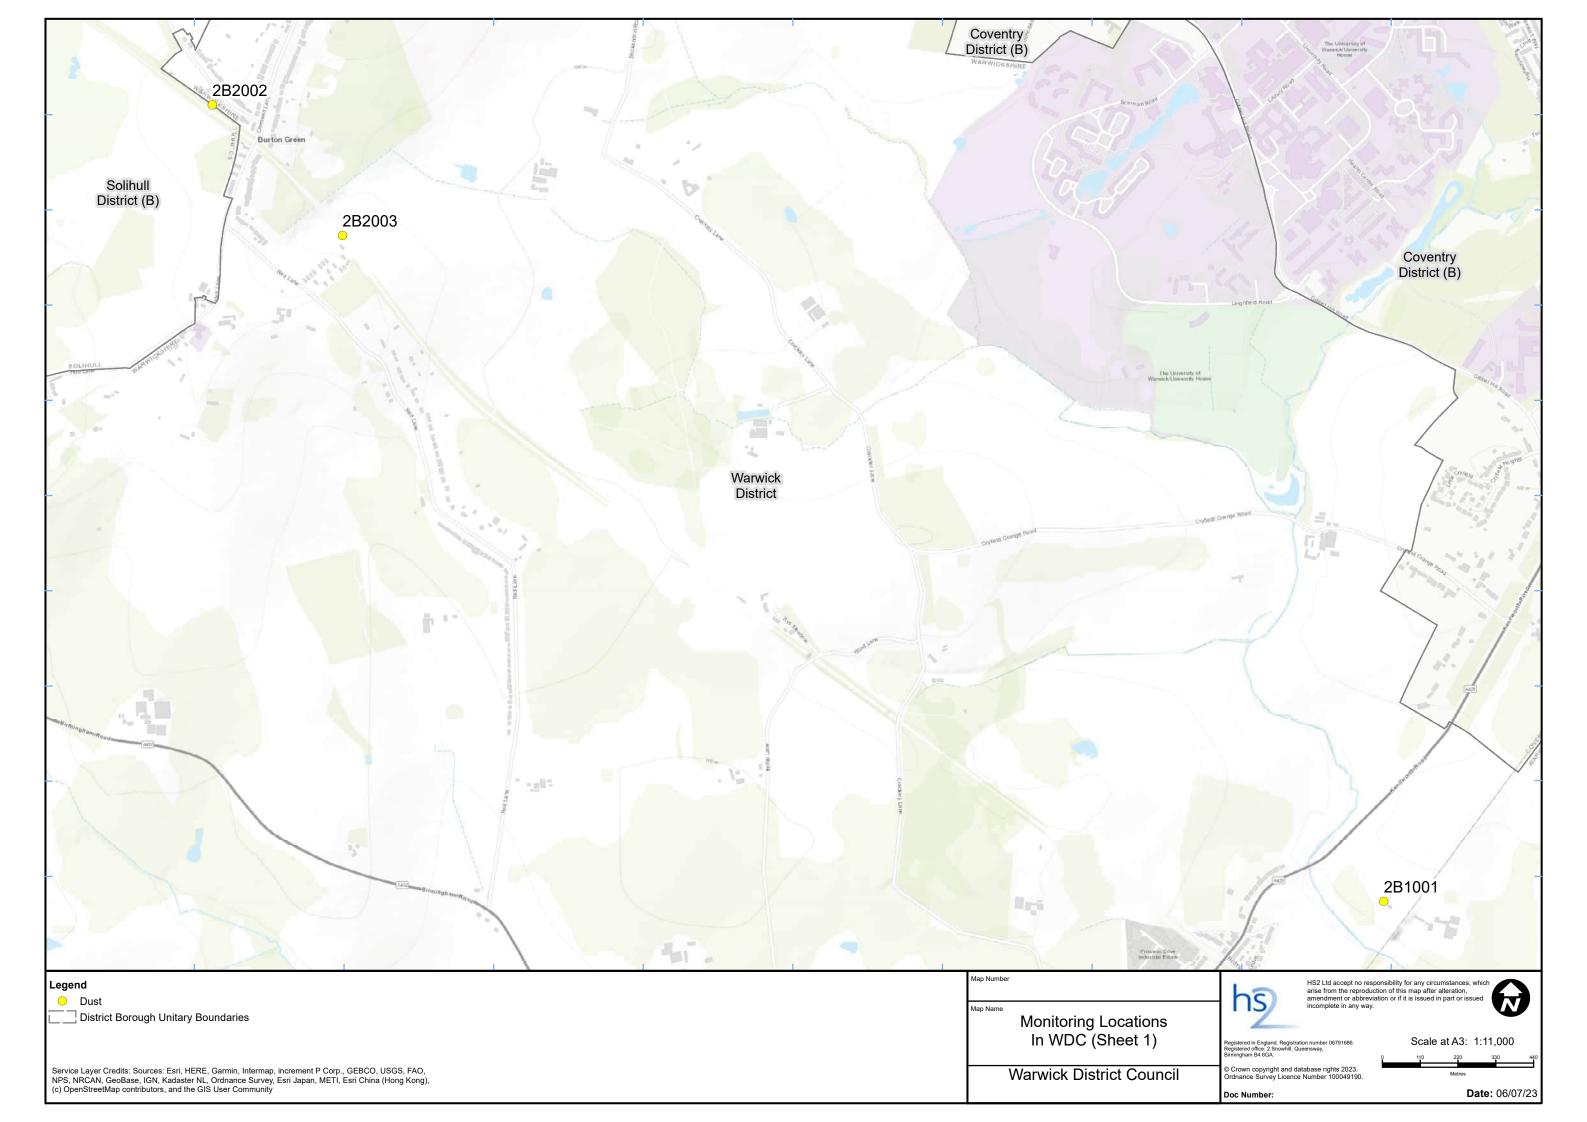

# **Monthly Summary**

- 1.1.1 This Summary Report is published in fulfilment of commitments detailed in the High Speed Rail (London-West Midlands) Environmental Minimum Requirements, Annex 1: Code of Construction Practice, for the nominated undertaker to present the results of air quality and dust monitoring undertaken within Warwick District Council (WDC) during February 2024.
- 1.1.2 Figures 1 to Figure 3 in Appendix A present the current worksites together with the dust monitoring locations.
- 1.1.3 This summary should be read in conjunction with the overview monitoring report monthly available from <a href="www.gov.uk/government/collections/monitoring-the-environmental-effects-of-hs2">www.gov.uk/government/collections/monitoring-the-environmental-effects-of-hs2</a>, which highlights: the applicable standards and guidance, as well as the air quality and dust monitoring methodologies to be implemented by nominated undertakers throughout construction.
- 1.1.4 The current worksites, as presented in Appendix A, Figures 1 to 3, include:

# **Appendix A – Worksites and Monitoring Locations**

Figures 1-3: Worksites and Monitoring Locations within WDC