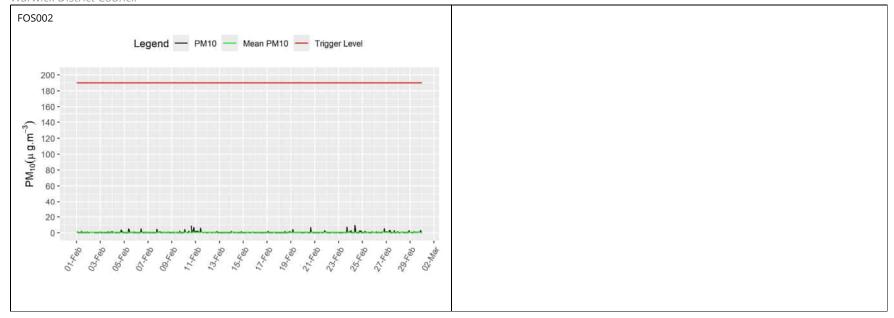

### A429 Kenilworth Road Overbridge (Sublot 2B1)

- Earthworks.
- Moving stockpiles.
- Excavators.
- Articulated Dump Trucks (ADTs).
- 1.1.5 Nine (9) dust monitors are installed around these worksites, where works are underway. These sites returned a low to medium dust risk rating.
- 1.1.6 Dust monitoring locations and results are presented in Appendix B, Table 1, together with line charts of monthly data from each dust monitor, presented in Figure 4. All continuous dust monitoring is undertaken using indicative monitors. Despite being Environment Agency (MCERTS) certified, indicative monitors carry a higher level of uncertainty than reference monitors, and therefore cannot be strictly compared with Air Quality Standards for human health and the environment. The purpose of the monitoring undertaken is to ensure the effectiveness of the on-site mitigation.

- 1.1.7 The trigger level for  $PM_{10}$  concentrations of 190  $\mu$ g/m³, over a 1-hour period, in accordance with the updated guidance document 'Guidance on Monitoring in the Vicinity of Demolition and Construction Sites (October 2018)' has been applied.
- 1.1.8 No (0) dust trigger alerts were recorded during the monitoring period (February 2024).
- 1.1.9 Data capture was below 90% for multiple monitors due to less sunlight and more overcast weather conditions, than normally expected for January, which resulted in the batteries were not able to be charged sufficiently, resulting in more battery failures. To mitigate this, site visits to refresh failed batteries were conducted throughout February.
- 1.1.10 There were no (0) complaints received during the reporting period (February 2024).

# **Appendix B – Dust Monitoring Results**

Table 1: Dust Monitoring Locations and Results

| Monitoring site ID | Coordinates<br>(X,Y) | Location description                                       | Dust<br>risk<br>rating<br>for<br>site | Monitoring<br>site active<br>during<br>period | Change<br>to site<br>since<br>previous<br>period<br>report | Mean 1-hour PM <sub>10</sub> concentration (µg/m³) | Minimum 1-<br>hour PM <sub>10</sub><br>concentration<br>(µg/m³) | Maximum 1-<br>hour PM <sub>10</sub><br>concentration<br>(μg/m³) | Number of 1-<br>hour periods<br>exceeding<br>trigger level<br>of 190 µg/m <sup>3</sup> | Data<br>capture<br>(%) |
|--------------------|----------------------|------------------------------------------------------------|---------------------------------------|-----------------------------------------------|------------------------------------------------------------|----------------------------------------------------|-----------------------------------------------------------------|-----------------------------------------------------------------|----------------------------------------------------------------------------------------|------------------------|
| 2A2001             | 432798,<br>271434    | East Lodge, Stoneleigh Park                                | М                                     | Yes                                           | No                                                         | 4.0                                                | 0.1                                                             | 17.3                                                            | 0                                                                                      | 99.3                   |
| 2B2002             | 426772,<br>276017    | Sublot 2B2, at nearest sensitive receptor on Hodgetts Lane | М                                     | Yes                                           | No                                                         | 5.8                                                | 0.1                                                             | 31.3                                                            | 0                                                                                      | 81.5                   |
| 2B2003             | 427151,<br>275637    | Sublot 2B2, at Broadwell<br>Woods Caravan Park             | М                                     | Yes                                           | No                                                         | 2.1                                                | 0.1                                                             | 62.8                                                            | 0                                                                                      | 96.0                   |
| 2B1001             | 430183,<br>273698    | Sublot 2B1, at Brookview<br>Farm, Millburn Grange          | М                                     | Yes                                           | No                                                         | 0.7                                                | 0.1                                                             | 14.6                                                            | 0                                                                                      | 79.5                   |
| 2AS001             | 437574,<br>264500    | Sublot 2AS, at Welsh Road<br>Farm                          | М                                     | Yes                                           | Yes                                                        | 5.8                                                | 0.1                                                             | 21.0                                                            | 0                                                                                      | 100.0                  |
| OC001              | 437111,<br>265242    | Springhill Cottages, Offchurch<br>Cutting                  | М                                     | Yes                                           | No                                                         | 8.4                                                | 0.1                                                             | 68.3                                                            | 0                                                                                      | 100.0                  |
| CUB001             | 434124,<br>270273    | Sublot 2A2, at Furzon Hill<br>Cottages                     | L                                     | Yes                                           | No                                                         | 4.7                                                | 0.1                                                             | 18.9                                                            | 0                                                                                      | 99.9                   |
| FOS001             | 436914,<br>265643    | Fosse Way Compound, on<br>Long Itchington Road             | М                                     | Yes                                           | No                                                         | 3.8                                                | 0.1                                                             | 22.1                                                            | 0                                                                                      | 73.7                   |
| FOS002             | 436429,<br>266276    | Valley Fields, Fosse Way Main                              | М                                     | Yes                                           | No                                                         | 0.5                                                | 0.1                                                             | 9.3                                                             | 0                                                                                      | 57.5                   |