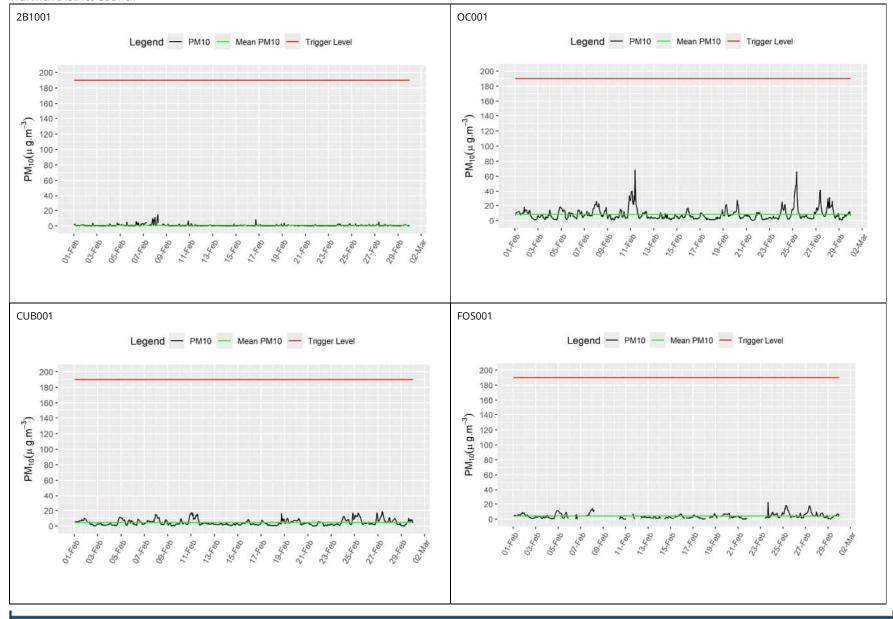

### A429 Kenilworth Road Overbridge (Sublot 2B1)

- Earthworks.
- Moving stockpiles.
- Excavators.
- Articulated Dump Trucks (ADTs).
- 1.1.5 Nine (9) dust monitors are installed around these worksites, where works are underway. These sites returned a low to medium dust risk rating.
- 1.1.6 Dust monitoring locations and results are presented in Appendix B, Table 1, together with line charts of monthly data from each dust monitor, presented in Figure 4. All continuous dust monitoring is undertaken using indicative monitors. Despite being Environment Agency (MCERTS) certified, indicative monitors carry a higher level of uncertainty than reference monitors, and therefore cannot be strictly compared with Air Quality Standards for human health and the environment. The purpose of the monitoring undertaken is to ensure the effectiveness of the on-site mitigation.

- 1.1.7 The trigger level for  $PM_{10}$  concentrations of 190  $\mu$ g/m³, over a 1-hour period, in accordance with the updated guidance document 'Guidance on Monitoring in the Vicinity of Demolition and Construction Sites (October 2018)' has been applied.
- 1.1.8 No (0) dust trigger alerts were recorded during the monitoring period (February 2024).
- 1.1.9 Data capture was below 90% for multiple monitors due to less sunlight and more overcast weather conditions, than normally expected for January, which resulted in the batteries were not able to be charged sufficiently, resulting in more battery failures. To mitigate this, site visits to refresh failed batteries were conducted throughout February.
- 1.1.10 There were no (0) complaints received during the reporting period (February 2024).

# **Appendix B – Dust Monitoring Results**

Table 1: Dust Monitoring Locations and Results

| Monitoring site ID | Coordinates<br>(X,Y) | Location description                                       | Dust<br>risk<br>rating<br>for<br>site | Monitoring<br>site active<br>during<br>period | Change<br>to site<br>since<br>previous<br>period<br>report | Mean 1-hour PM <sub>10</sub> concentration (µg/m³) | Minimum 1-<br>hour PM <sub>10</sub><br>concentration<br>(µg/m³) | Maximum 1-<br>hour PM <sub>10</sub><br>concentration<br>(μg/m³) | Number of 1-<br>hour periods<br>exceeding<br>trigger level<br>of 190 µg/m <sup>3</sup> | Data<br>capture<br>(%) |
|--------------------|----------------------|------------------------------------------------------------|---------------------------------------|-----------------------------------------------|------------------------------------------------------------|----------------------------------------------------|-----------------------------------------------------------------|-----------------------------------------------------------------|----------------------------------------------------------------------------------------|------------------------|
| 2A2001             | 432798,<br>271434    | East Lodge, Stoneleigh Park                                | М                                     | Yes                                           | No                                                         | 4.0                                                | 0.1                                                             | 17.3                                                            | 0                                                                                      | 99.3                   |
| 2B2002             | 426772,<br>276017    | Sublot 2B2, at nearest sensitive receptor on Hodgetts Lane | М                                     | Yes                                           | No                                                         | 5.8                                                | 0.1                                                             | 31.3                                                            | 0                                                                                      | 81.5                   |
| 2B2003             | 427151,<br>275637    | Sublot 2B2, at Broadwell<br>Woods Caravan Park             | М                                     | Yes                                           | No                                                         | 2.1                                                | 0.1                                                             | 62.8                                                            | 0                                                                                      | 96.0                   |
| 2B1001             | 430183,<br>273698    | Sublot 2B1, at Brookview<br>Farm, Millburn Grange          | М                                     | Yes                                           | No                                                         | 0.7                                                | 0.1                                                             | 14.6                                                            | 0                                                                                      | 79.5                   |
| 2AS001             | 437574,<br>264500    | Sublot 2AS, at Welsh Road<br>Farm                          | М                                     | Yes                                           | Yes                                                        | 5.8                                                | 0.1                                                             | 21.0                                                            | 0                                                                                      | 100.0                  |
| OC001              | 437111,<br>265242    | Springhill Cottages, Offchurch<br>Cutting                  | М                                     | Yes                                           | No                                                         | 8.4                                                | 0.1                                                             | 68.3                                                            | 0                                                                                      | 100.0                  |
| CUB001             | 434124,<br>270273    | Sublot 2A2, at Furzon Hill<br>Cottages                     | L                                     | Yes                                           | No                                                         | 4.7                                                | 0.1                                                             | 18.9                                                            | 0                                                                                      | 99.9                   |
| FOS001             | 436914,<br>265643    | Fosse Way Compound, on<br>Long Itchington Road             | М                                     | Yes                                           | No                                                         | 3.8                                                | 0.1                                                             | 22.1                                                            | 0                                                                                      | 73.7                   |
| FOS002             | 436429,<br>266276    | Valley Fields, Fosse Way Main                              | М                                     | Yes                                           | No                                                         | 0.5                                                | 0.1                                                             | 9.3                                                             | 0                                                                                      | 57.5                   |