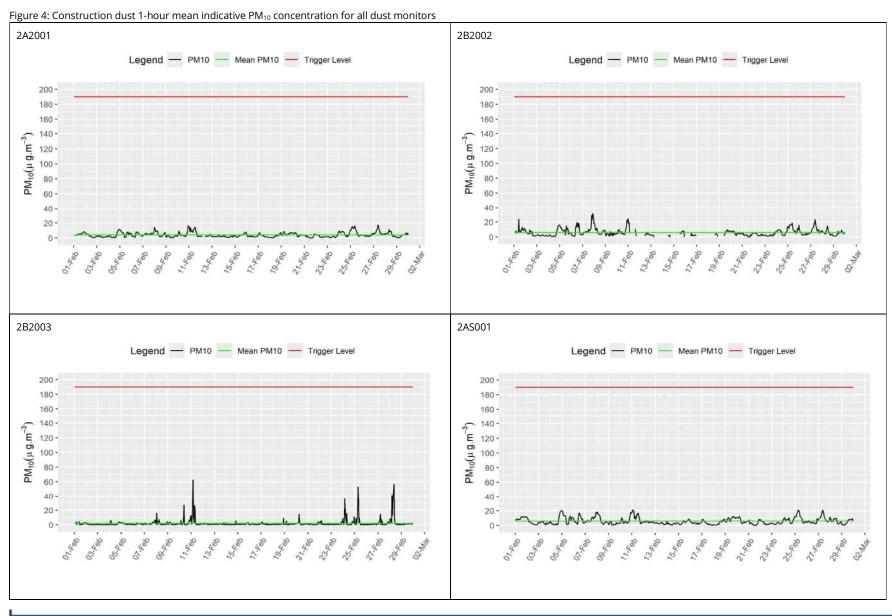

### A429 Kenilworth Road Overbridge (Sublot 2B1)

- Earthworks.
- Moving stockpiles.
- Excavators.
- Articulated Dump Trucks (ADTs).
- 1.1.5 Nine (9) dust monitors are installed around these worksites, where works are underway. These sites returned a low to medium dust risk rating.
- 1.1.6 Dust monitoring locations and results are presented in Appendix B, Table 1, together with line charts of monthly data from each dust monitor, presented in Figure 4. All continuous dust monitoring is undertaken using indicative monitors. Despite being Environment Agency (MCERTS) certified, indicative monitors carry a higher level of uncertainty than reference monitors, and therefore cannot be strictly compared with Air Quality Standards for human health and the environment. The purpose of the monitoring undertaken is to ensure the effectiveness of the on-site mitigation.

- 1.1.7 The trigger level for  $PM_{10}$  concentrations of 190  $\mu$ g/m³, over a 1-hour period, in accordance with the updated guidance document 'Guidance on Monitoring in the Vicinity of Demolition and Construction Sites (October 2018)' has been applied.
- 1.1.8 No (0) dust trigger alerts were recorded during the monitoring period (February 2024).
- 1.1.9 Data capture was below 90% for multiple monitors due to less sunlight and more overcast weather conditions, than normally expected for January, which resulted in the batteries were not able to be charged sufficiently, resulting in more battery failures. To mitigate this, site visits to refresh failed batteries were conducted throughout February.
- 1.1.10 There were no (0) complaints received during the reporting period (February 2024).

# **Appendix B – Dust Monitoring Results**

Table 1: Dust Monitoring Locations and Results

| Monitoring site ID | Coordinates<br>(X,Y) | Location description                                       | Dust<br>risk<br>rating<br>for<br>site | Monitoring<br>site active<br>during<br>period | Change<br>to site<br>since<br>previous<br>period<br>report | Mean 1-hour PM <sub>10</sub> concentration (µg/m³) | Minimum 1-<br>hour PM <sub>10</sub><br>concentration<br>(µg/m³) | Maximum 1-<br>hour PM <sub>10</sub><br>concentration<br>(μg/m³) | Number of 1-<br>hour periods<br>exceeding<br>trigger level<br>of 190 µg/m <sup>3</sup> | Data<br>capture<br>(%) |
|--------------------|----------------------|------------------------------------------------------------|---------------------------------------|-----------------------------------------------|------------------------------------------------------------|----------------------------------------------------|-----------------------------------------------------------------|-----------------------------------------------------------------|----------------------------------------------------------------------------------------|------------------------|
| 2A2001             | 432798,<br>271434    | East Lodge, Stoneleigh Park                                | М                                     | Yes                                           | No                                                         | 4.0                                                | 0.1                                                             | 17.3                                                            | 0                                                                                      | 99.3                   |
| 2B2002             | 426772,<br>276017    | Sublot 2B2, at nearest sensitive receptor on Hodgetts Lane | М                                     | Yes                                           | No                                                         | 5.8                                                | 0.1                                                             | 31.3                                                            | 0                                                                                      | 81.5                   |
| 2B2003             | 427151,<br>275637    | Sublot 2B2, at Broadwell<br>Woods Caravan Park             | М                                     | Yes                                           | No                                                         | 2.1                                                | 0.1                                                             | 62.8                                                            | 0                                                                                      | 96.0                   |
| 2B1001             | 430183,<br>273698    | Sublot 2B1, at Brookview<br>Farm, Millburn Grange          | М                                     | Yes                                           | No                                                         | 0.7                                                | 0.1                                                             | 14.6                                                            | 0                                                                                      | 79.5                   |
| 2AS001             | 437574,<br>264500    | Sublot 2AS, at Welsh Road<br>Farm                          | М                                     | Yes                                           | Yes                                                        | 5.8                                                | 0.1                                                             | 21.0                                                            | 0                                                                                      | 100.0                  |
| OC001              | 437111,<br>265242    | Springhill Cottages, Offchurch<br>Cutting                  | М                                     | Yes                                           | No                                                         | 8.4                                                | 0.1                                                             | 68.3                                                            | 0                                                                                      | 100.0                  |
| CUB001             | 434124,<br>270273    | Sublot 2A2, at Furzon Hill<br>Cottages                     | L                                     | Yes                                           | No                                                         | 4.7                                                | 0.1                                                             | 18.9                                                            | 0                                                                                      | 99.9                   |
| FOS001             | 436914,<br>265643    | Fosse Way Compound, on<br>Long Itchington Road             | М                                     | Yes                                           | No                                                         | 3.8                                                | 0.1                                                             | 22.1                                                            | 0                                                                                      | 73.7                   |
| FOS002             | 436429,<br>266276    | Valley Fields, Fosse Way Main                              | М                                     | Yes                                           | No                                                         | 0.5                                                | 0.1                                                             | 9.3                                                             | 0                                                                                      | 57.5                   |