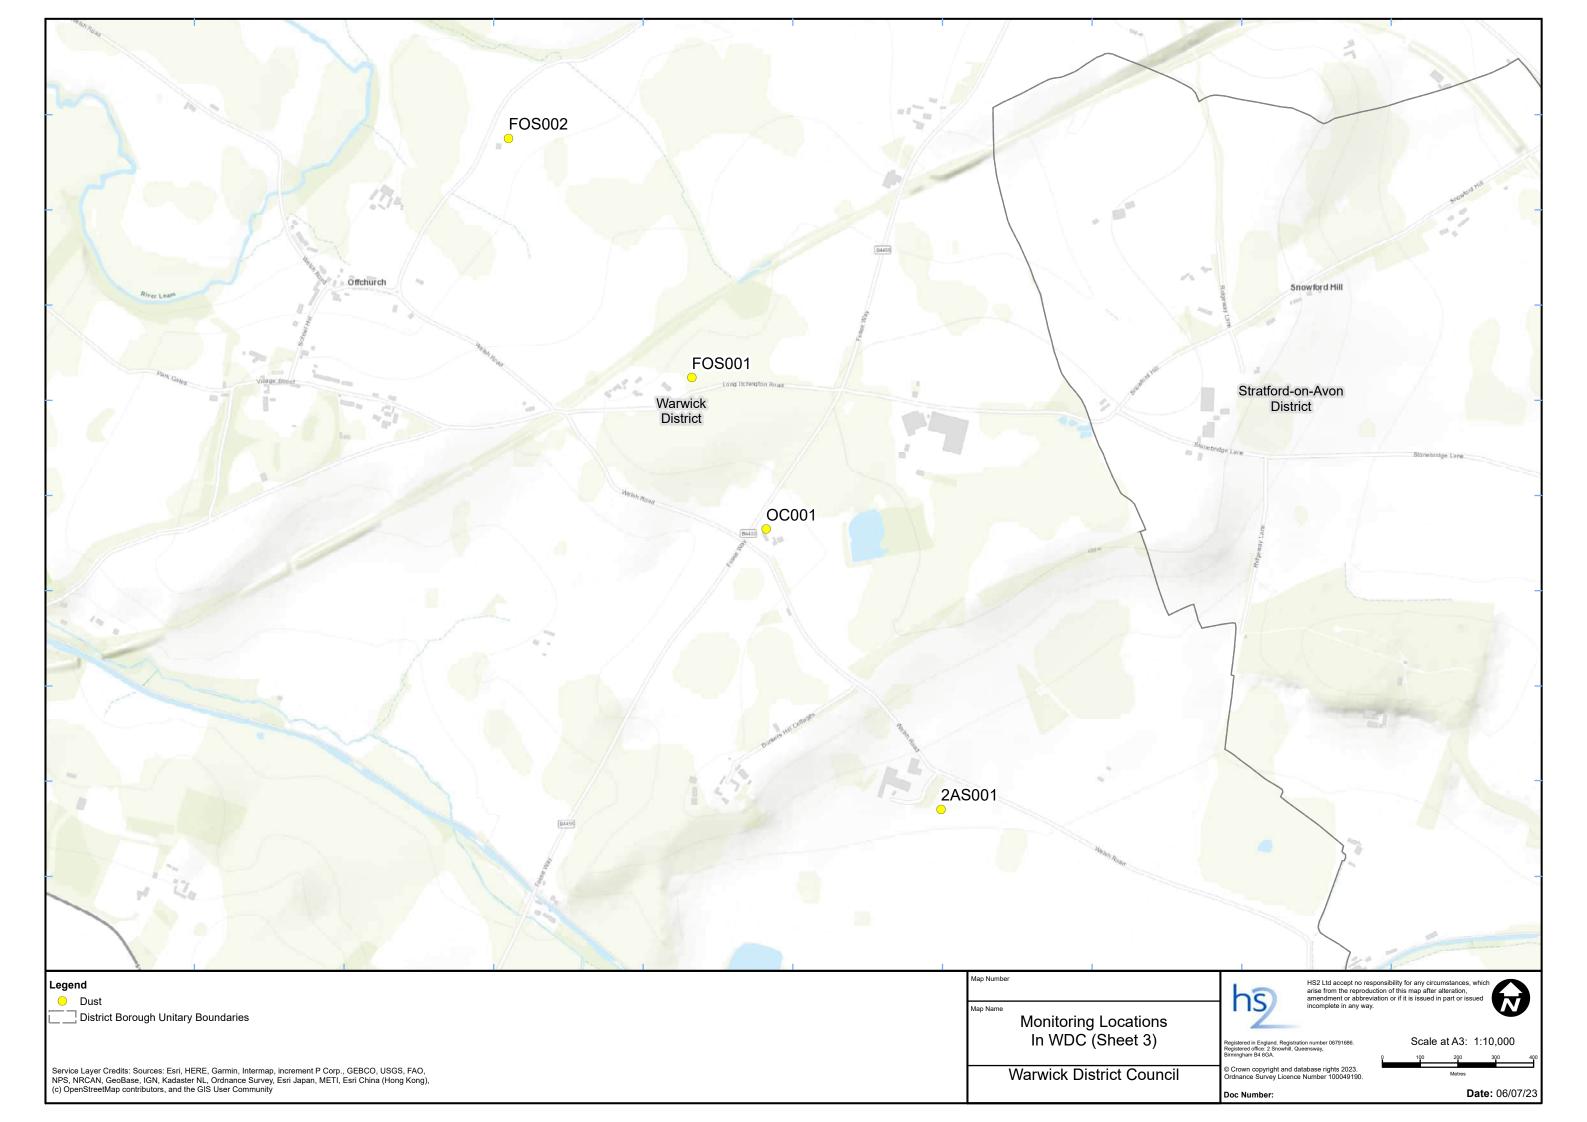

# **Monthly Summary**

- 1.1.1 This Summary Report is published in fulfilment of commitments detailed in the High Speed Rail (London-West Midlands) Environmental Minimum Requirements, Annex 1: Code of Construction Practice, for the nominated undertaker to present the results of air quality and dust monitoring undertaken within Warwick District Council (WDC) during February 2024.
- 1.1.2 Figures 1 to Figure 3 in Appendix A present the current worksites together with the dust monitoring locations.
- 1.1.3 This summary should be read in conjunction with the overview monitoring report monthly available from <a href="www.gov.uk/government/collections/monitoring-the-environmental-effects-of-hs2">www.gov.uk/government/collections/monitoring-the-environmental-effects-of-hs2</a>, which highlights: the applicable standards and guidance, as well as the air quality and dust monitoring methodologies to be implemented by nominated undertakers throughout construction.
- 1.1.4 The current worksites, as presented in Appendix A, Figures 1 to 3, include:

# **Appendix A – Worksites and Monitoring Locations**

Figures 1-3: Worksites and Monitoring Locations within WDC