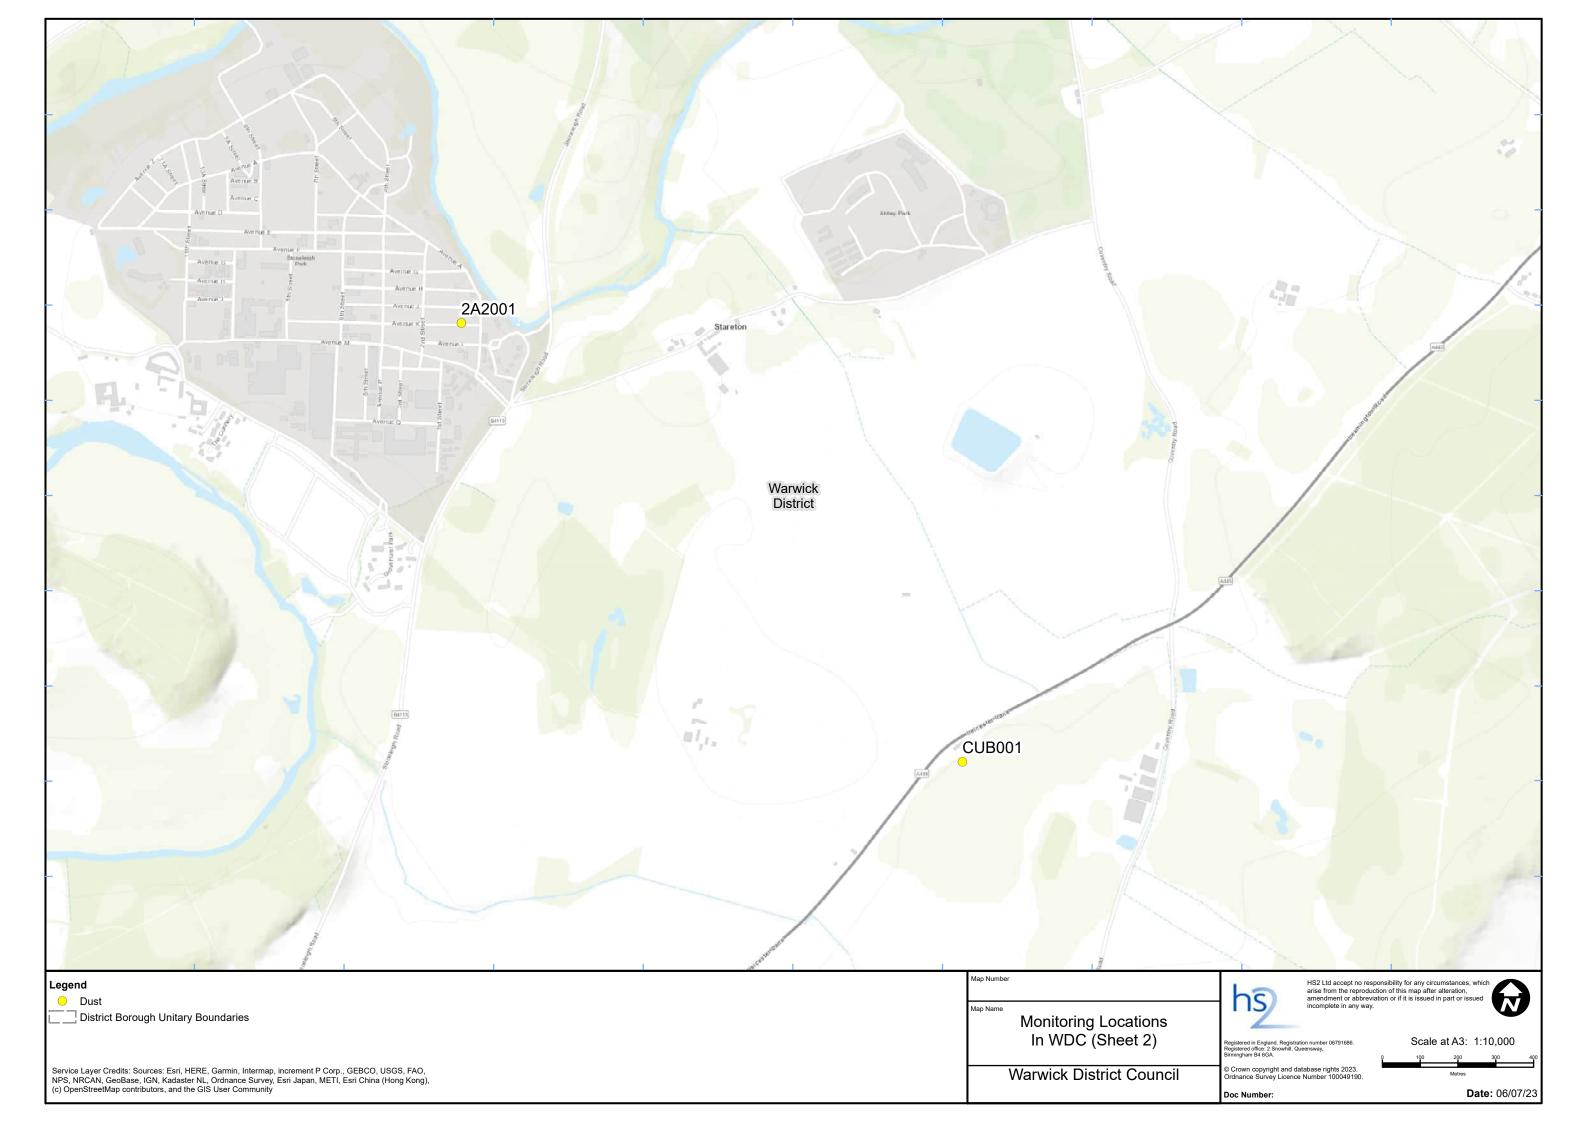

# **Monthly Summary**

- 1.1.1 This Summary Report is published in fulfilment of commitments detailed in the High Speed Rail (London-West Midlands) Environmental Minimum Requirements, Annex 1: Code of Construction Practice, for the nominated undertaker to present the results of air quality and dust monitoring undertaken within Warwick District Council (WDC) during February 2024.
- 1.1.2 Figures 1 to Figure 3 in Appendix A present the current worksites together with the dust monitoring locations.
- 1.1.3 This summary should be read in conjunction with the overview monitoring report monthly available from <a href="www.gov.uk/government/collections/monitoring-the-environmental-effects-of-hs2">www.gov.uk/government/collections/monitoring-the-environmental-effects-of-hs2</a>, which highlights: the applicable standards and guidance, as well as the air quality and dust monitoring methodologies to be implemented by nominated undertakers throughout construction.
- 1.1.4 The current worksites, as presented in Appendix A, Figures 1 to 3, include:

# **Appendix A – Worksites and Monitoring Locations**

Figures 1-3: Worksites and Monitoring Locations within WDC