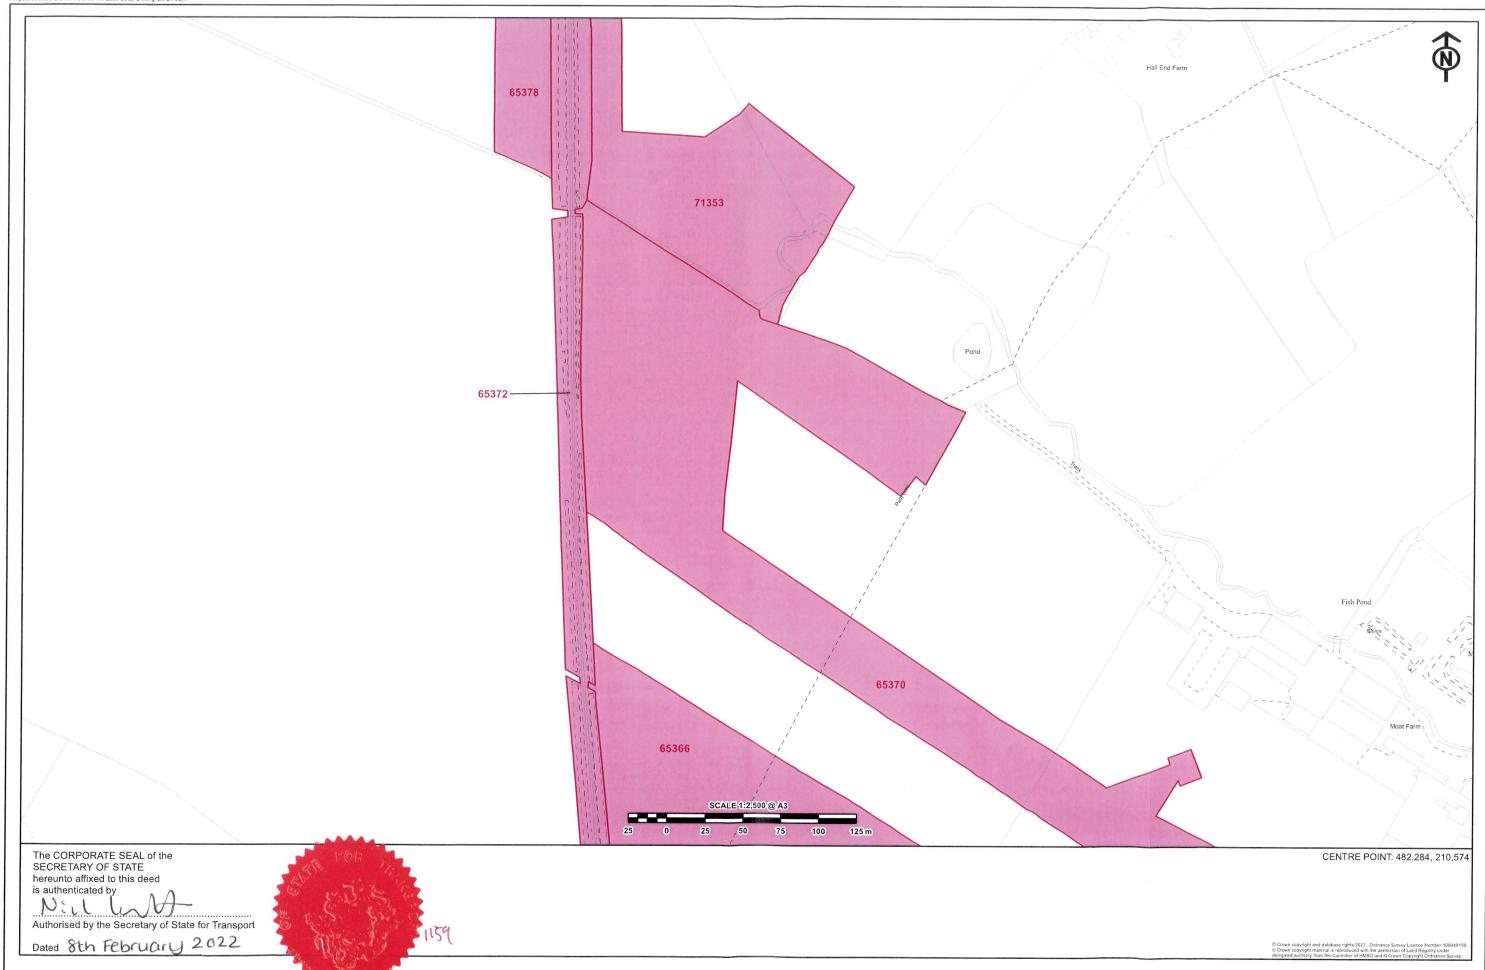

### HIGH SPEED RAIL (LONDON – WEST MIDLANDS) ACT 2017 GENERAL VESTING DECLARATION No. 918 SHEET 1 OF 7

### Buckinghamshire

| (1) Plot No. | (2) Description                                                                                                                                 |
|--------------|-------------------------------------------------------------------------------------------------------------------------------------------------|
| 65300        | All interests in 89736.0 square metres, or thereabouts, of agricultural land, grassland, hedgerow, ponds, drains and public footpaths (SMA/5/1, |
|              | SMA/5A/1 and SMA/5/2) (Risborough Road)                                                                                                         |
| 65301        | All interests in 7726.5 square metres, or thereabouts, of public road, access                                                                   |
|              | splay and verge (Risborough Road North Lee)                                                                                                     |
| 65302        | All interests in 10945.6 square metres, or thereabouts, of agricultural land                                                                    |
|              | (Risborough Road)                                                                                                                               |
| 65312        | All interests in 5691.9 square metres, or thereabouts, of agricultural land                                                                     |
|              | (Risborough Road)                                                                                                                               |
| 65313        | All interests in 68129.3 square metres, or thereabouts, of agricultural land                                                                    |
|              | and public footpaths (ELL/1/1, ELL/2/1 and ELL/8/1) (Marsh Lane)                                                                                |
| 65317        | All interests in 2121.7 square metres, or thereabouts, of public road, verges and woodland (Risborough Road)                                    |
| 65318        | All interests in 10209.7 square metres, or thereabouts, of access track,                                                                        |
|              | access splay and verges (Risborough Road)                                                                                                       |
| 65321        | All interests in 1880.6 square metres, or thereabouts, of agricultural land                                                                     |
|              | and woodland (Marsh Lane)                                                                                                                       |
| 65322        | All interests in 4281.1 square metres, or thereabouts, of agricultural land,                                                                    |
|              | pylon and overhead electricity cables and public footpath (GLK/31/1) (Marsh                                                                     |
|              | Lane)                                                                                                                                           |
| 65323        | All interests in 312.6 square metres, or thereabouts, of agricultural land                                                                      |
| 65225        | (Risborough Road)                                                                                                                               |
| 65325        | All interests in 175.4 square metres, or thereabouts, of public road and verges (Old Risborough Road)                                           |
| 65326        | All interests in 927.2 square metres, or thereabouts, of public road, verges,                                                                   |
| 03320        | footway and woodland (Risborough Road)                                                                                                          |
| 65330        | All interests in 1188.8 square metres, or thereabouts, of agricultural land                                                                     |
|              | and woodland (Old Risborough Road)                                                                                                              |
| 65333        | All interests in 555.7 square metres, or thereabouts, of public road and                                                                        |
|              | verge (Old Risborough Road)                                                                                                                     |
| 65339        | All interests in 130.0 square metres, or thereabouts, of outbuilding,                                                                           |
|              | agricultural land and access track (Old Risborough Road)                                                                                        |
| 65344        | All interests in 5610.4 square metres, or thereabouts, of agricultural land                                                                     |
|              | and woodland (Marsh Lane)                                                                                                                       |
| 65345        | All interests in 2608.2 square metres, or thereabouts, of agricultural land                                                                     |
|              | (Marsh Lane)                                                                                                                                    |
| 65347        | All interests in 7497.0 square metres, or thereabouts, of agricultural land                                                                     |
| (5252        | and public footpath (SMA/9/1) (Marsh Lane)  All interests in 28370.0 square metres, or thereabouts, of agricultural land,                       |
| 65352        | hedgerow and public footpaths (ELL/1/1 and SMA/9/1) (Marsh Lane)                                                                                |
| 65354        | All interests in 359.8 square metres, or thereabouts, of woodland and public                                                                    |
| 03334        | footpath (SMA/15A/2) (Brook Farm)                                                                                                               |
| 65355        | All interests in 9841.4 square metres, or thereabouts, of agricultural land                                                                     |
| 03333        | and public footpaths (GLK/31/1 and SBH/29/1) (Standalls Farm)                                                                                   |
| 65356        | All interests in 11416.1 square metres, or thereabouts, of agricultural land                                                                    |
|              | and public footpath (SMA/9/1) (Standalls Farm)                                                                                                  |

| 65357 | All interests in 2668.9 square metres, or thereabouts, of public road, verges and woodland (Marsh Lane)                                                                            |
|-------|------------------------------------------------------------------------------------------------------------------------------------------------------------------------------------|
| 65358 | All interests in 7441.3 square metres, or thereabouts, of agricultural land and public footpaths (SMA/9/1 and SMA/15A/2) (Marsh Lane)                                              |
| 65359 | All interests in 11453.8 square metres, or thereabouts, of agricultural land (Marsh Lane)                                                                                          |
| 65361 | All interests in 1913.6 square metres, or thereabouts, of public road, verges and woodland (Marsh Lane)                                                                            |
| 65362 | All interests in 88.7 square metres, or thereabouts, of river, bed and banks thereof (Stoke Brook) and bridge carrying public footpath (SMA/9/1) (Marsh Lane)                      |
| 65365 | All interests in 2535.7 square metres, or thereabouts, of agricultural land and public footpaths (SMA/9/2, SMA/10/1, SMA/15/1 and SMA/15A/1) (Marsh Lane)                          |
| 65366 | All interests in 90062.0 square metres, or thereabouts, of agricultural land, hedgerows, access track and public footpath (SMA/11/2) (Moat Farm)                                   |
| 65368 | All interests in 154.4 square metres, or thereabouts, of public road and verge (Marsh Lane)                                                                                        |
| 65370 | All interests in 65979.8 square metres, or thereabouts, of agricultural land, hedgerow and public footpath (SMA/11/2) (Marsh Lane)                                                 |
| 65372 | All interests in 35737.7 square metres, or thereabouts, of railway, works and land (Little Kimble and Aylesbury Line) and river, bed and banks thereof (Stoke Brook) (Marsh Lane)  |
| 65378 | All interests in 12479.8 square metres, or thereabouts, of agricultural land and public footpath (SMA/16/2) (Stoke Farm)                                                           |
| 69342 | All interests in 1330.9 square metres, or thereabouts, of railway, works and land (Princes Risborough and Aylesbury Line) (Marsh Lane)                                             |
| 71201 | All interests in 220.3 square metres, or thereabouts, of river, bed and bank thereof (Stoke Brook)                                                                                 |
| 71353 | All interests in 20889.8 square metres, or thereabouts, of agricultural land, public footpaths (SMA/18/1 and SMA/16/3) and river, bed and banks thereof (Stoke Brook) (Lower Road) |
| 71354 | All interests in 1681.0 square metres, or thereabouts, of agricultural land and public footpath (SMA/16/3) (Lower Road)                                                            |
| 71796 | All interests in 1079.3 square metres, or thereabouts, of agricultural land and woodland (Marsh Lane)                                                                              |