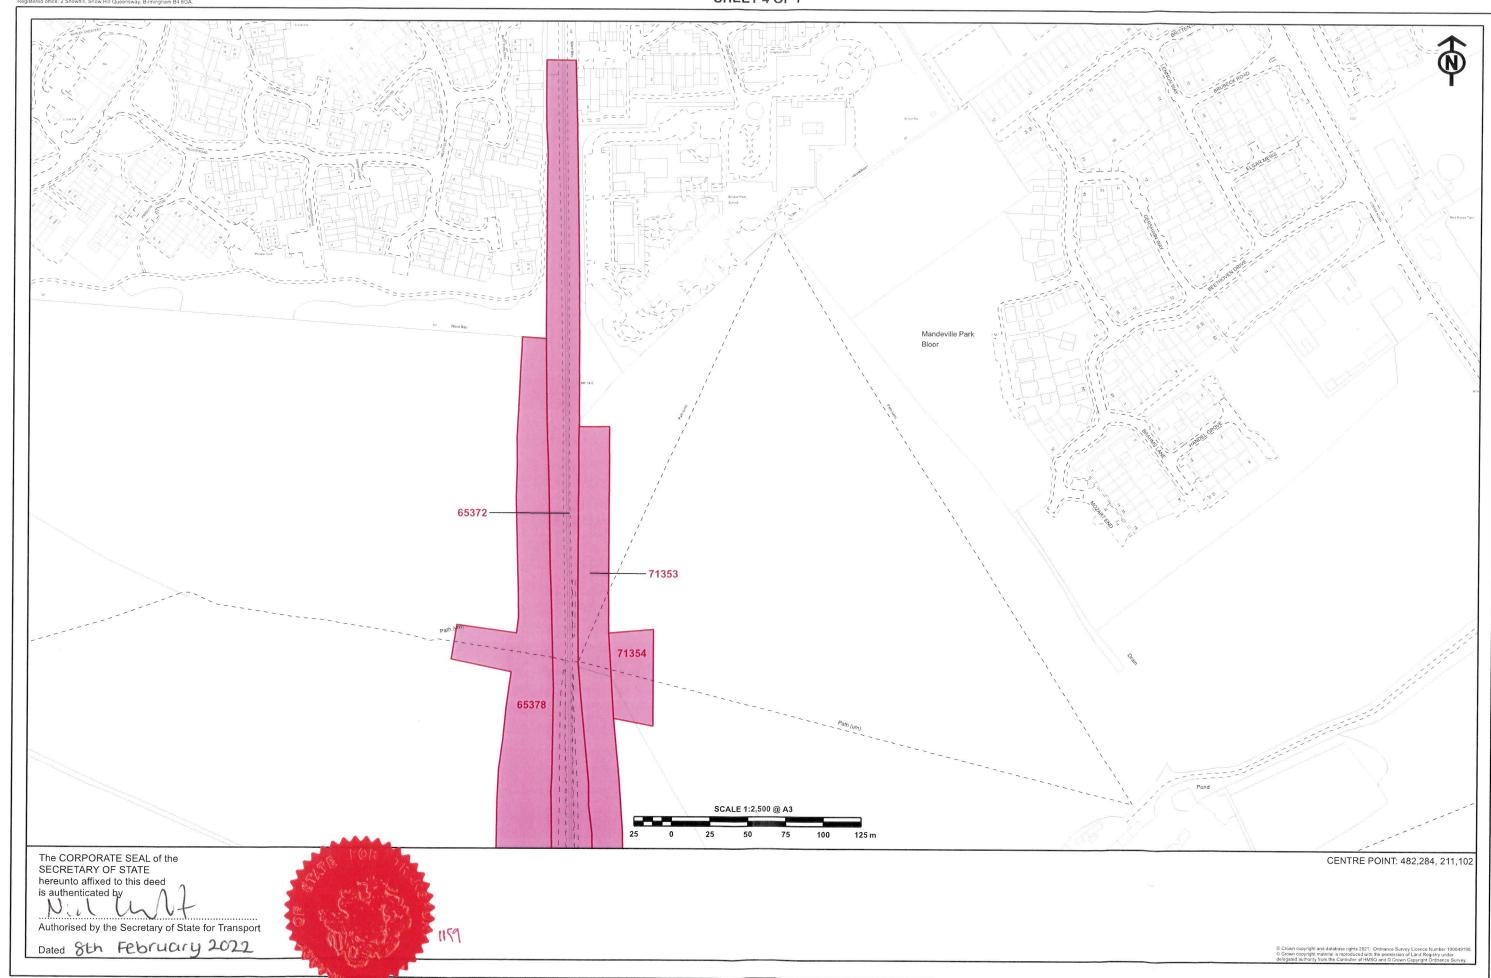

### HIGH SPEED RAIL (LONDON – WEST MIDLANDS) ACT 2017 GENERAL VESTING DECLARATION No. 918 SHEET 4 OF 7

|  | * |  |   |  |
|--|---|--|---|--|
|  |   |  |   |  |
|  |   |  |   |  |
|  |   |  |   |  |
|  |   |  |   |  |
|  |   |  |   |  |
|  |   |  |   |  |
|  |   |  |   |  |
|  |   |  |   |  |
|  |   |  |   |  |
|  |   |  |   |  |
|  |   |  |   |  |
|  |   |  |   |  |
|  |   |  |   |  |
|  |   |  |   |  |
|  |   |  |   |  |
|  |   |  |   |  |
|  |   |  | • |  |
|  |   |  |   |  |
|  |   |  |   |  |
|  |   |  |   |  |

| 65357 | All interests in 2668.9 square metres, or thereabouts, of public road, verges and woodland (Marsh Lane)                                                                            |
|-------|------------------------------------------------------------------------------------------------------------------------------------------------------------------------------------|
| 65358 | All interests in 7441.3 square metres, or thereabouts, of agricultural land and public footpaths (SMA/9/1 and SMA/15A/2) (Marsh Lane)                                              |
| 65359 | All interests in 11453.8 square metres, or thereabouts, of agricultural land (Marsh Lane)                                                                                          |
| 65361 | All interests in 1913.6 square metres, or thereabouts, of public road, verges and woodland (Marsh Lane)                                                                            |
| 65362 | All interests in 88.7 square metres, or thereabouts, of river, bed and banks thereof (Stoke Brook) and bridge carrying public footpath (SMA/9/1) (Marsh Lane)                      |
| 65365 | All interests in 2535.7 square metres, or thereabouts, of agricultural land and public footpaths (SMA/9/2, SMA/10/1, SMA/15/1 and SMA/15A/1) (Marsh Lane)                          |
| 65366 | All interests in 90062.0 square metres, or thereabouts, of agricultural land, hedgerows, access track and public footpath (SMA/11/2) (Moat Farm)                                   |
| 65368 | All interests in 154.4 square metres, or thereabouts, of public road and verge (Marsh Lane)                                                                                        |
| 65370 | All interests in 65979.8 square metres, or thereabouts, of agricultural land, hedgerow and public footpath (SMA/11/2) (Marsh Lane)                                                 |
| 65372 | All interests in 35737.7 square metres, or thereabouts, of railway, works and land (Little Kimble and Aylesbury Line) and river, bed and banks thereof (Stoke Brook) (Marsh Lane)  |
| 65378 | All interests in 12479.8 square metres, or thereabouts, of agricultural land and public footpath (SMA/16/2) (Stoke Farm)                                                           |
| 69342 | All interests in 1330.9 square metres, or thereabouts, of railway, works and land (Princes Risborough and Aylesbury Line) (Marsh Lane)                                             |
| 71201 | All interests in 220.3 square metres, or thereabouts, of river, bed and bank thereof (Stoke Brook)                                                                                 |
| 71353 | All interests in 20889.8 square metres, or thereabouts, of agricultural land, public footpaths (SMA/18/1 and SMA/16/3) and river, bed and banks thereof (Stoke Brook) (Lower Road) |
| 71354 | All interests in 1681.0 square metres, or thereabouts, of agricultural land and public footpath (SMA/16/3) (Lower Road)                                                            |
| 71796 | All interests in 1079.3 square metres, or thereabouts, of agricultural land and woodland (Marsh Lane)                                                                              |