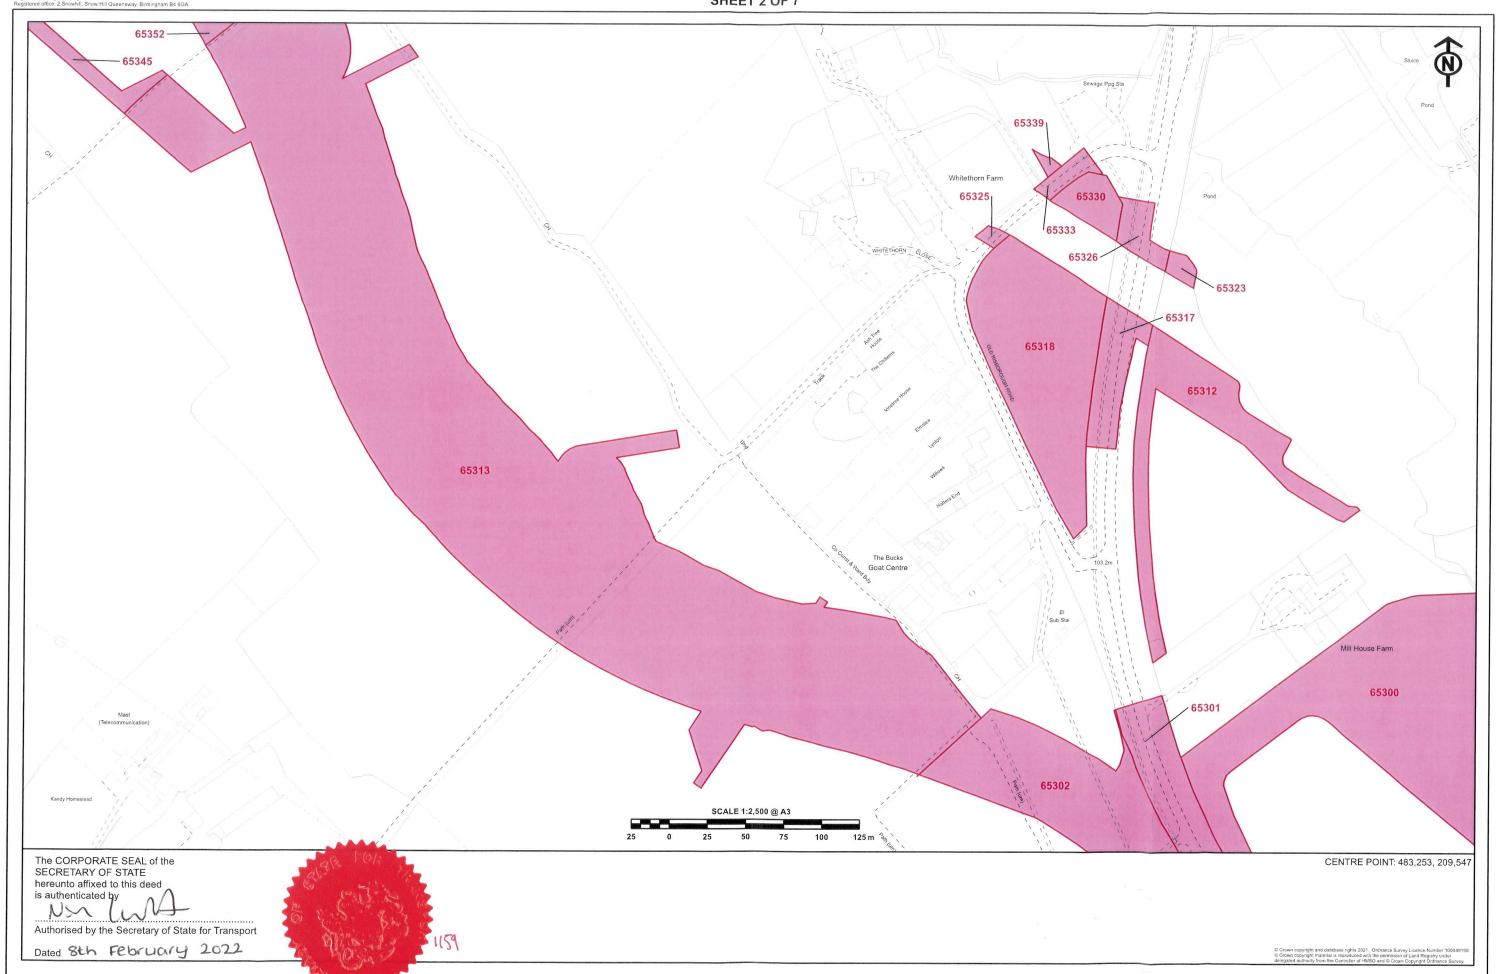

### HIGH SPEED RAIL (LONDON – WEST MIDLANDS) ACT 2017 GENERAL VESTING DECLARATION No. 918 SHEET 2 OF 7

### Buckinghamshire

| (1) Plot No. | (2) Description                                                                                                                                 |
|--------------|-------------------------------------------------------------------------------------------------------------------------------------------------|
| 65300        | All interests in 89736.0 square metres, or thereabouts, of agricultural land, grassland, hedgerow, ponds, drains and public footpaths (SMA/5/1, |
|              | SMA/5A/1 and SMA/5/2) (Risborough Road)                                                                                                         |
| 65301        | All interests in 7726.5 square metres, or thereabouts, of public road, access                                                                   |
|              | splay and verge (Risborough Road North Lee)                                                                                                     |
| 65302        | All interests in 10945.6 square metres, or thereabouts, of agricultural land                                                                    |
|              | (Risborough Road)                                                                                                                               |
| 65312        | All interests in 5691.9 square metres, or thereabouts, of agricultural land                                                                     |
|              | (Risborough Road)                                                                                                                               |
| 65313        | All interests in 68129.3 square metres, or thereabouts, of agricultural land                                                                    |
|              | and public footpaths (ELL/1/1, ELL/2/1 and ELL/8/1) (Marsh Lane)                                                                                |
| 65317        | All interests in 2121.7 square metres, or thereabouts, of public road, verges and woodland (Risborough Road)                                    |
| 65318        | All interests in 10209.7 square metres, or thereabouts, of access track,                                                                        |
|              | access splay and verges (Risborough Road)                                                                                                       |
| 65321        | All interests in 1880.6 square metres, or thereabouts, of agricultural land                                                                     |
|              | and woodland (Marsh Lane)                                                                                                                       |
| 65322        | All interests in 4281.1 square metres, or thereabouts, of agricultural land,                                                                    |
|              | pylon and overhead electricity cables and public footpath (GLK/31/1) (Marsh                                                                     |
|              | Lane)                                                                                                                                           |
| 65323        | All interests in 312.6 square metres, or thereabouts, of agricultural land                                                                      |
| 65225        | (Risborough Road)                                                                                                                               |
| 65325        | All interests in 175.4 square metres, or thereabouts, of public road and verges (Old Risborough Road)                                           |
| 65326        | All interests in 927.2 square metres, or thereabouts, of public road, verges,                                                                   |
| 03320        | footway and woodland (Risborough Road)                                                                                                          |
| 65330        | All interests in 1188.8 square metres, or thereabouts, of agricultural land                                                                     |
|              | and woodland (Old Risborough Road)                                                                                                              |
| 65333        | All interests in 555.7 square metres, or thereabouts, of public road and                                                                        |
|              | verge (Old Risborough Road)                                                                                                                     |
| 65339        | All interests in 130.0 square metres, or thereabouts, of outbuilding,                                                                           |
|              | agricultural land and access track (Old Risborough Road)                                                                                        |
| 65344        | All interests in 5610.4 square metres, or thereabouts, of agricultural land                                                                     |
|              | and woodland (Marsh Lane)                                                                                                                       |
| 65345        | All interests in 2608.2 square metres, or thereabouts, of agricultural land                                                                     |
|              | (Marsh Lane)                                                                                                                                    |
| 65347        | All interests in 7497.0 square metres, or thereabouts, of agricultural land                                                                     |
| (5252        | and public footpath (SMA/9/1) (Marsh Lane)  All interests in 28370.0 square metres, or thereabouts, of agricultural land,                       |
| 65352        | hedgerow and public footpaths (ELL/1/1 and SMA/9/1) (Marsh Lane)                                                                                |
| 65354        | All interests in 359.8 square metres, or thereabouts, of woodland and public                                                                    |
| 03334        | footpath (SMA/15A/2) (Brook Farm)                                                                                                               |
| 65355        | All interests in 9841.4 square metres, or thereabouts, of agricultural land                                                                     |
| 03333        | and public footpaths (GLK/31/1 and SBH/29/1) (Standalls Farm)                                                                                   |
| 65356        | All interests in 11416.1 square metres, or thereabouts, of agricultural land                                                                    |
|              | and public footpath (SMA/9/1) (Standalls Farm)                                                                                                  |

| 65357 | All interests in 2668.9 square metres, or thereabouts, of public road, verges and woodland (Marsh Lane)                                                                            |
|-------|------------------------------------------------------------------------------------------------------------------------------------------------------------------------------------|
| 65358 | All interests in 7441.3 square metres, or thereabouts, of agricultural land and public footpaths (SMA/9/1 and SMA/15A/2) (Marsh Lane)                                              |
| 65359 | All interests in 11453.8 square metres, or thereabouts, of agricultural land (Marsh Lane)                                                                                          |
| 65361 | All interests in 1913.6 square metres, or thereabouts, of public road, verges and woodland (Marsh Lane)                                                                            |
| 65362 | All interests in 88.7 square metres, or thereabouts, of river, bed and banks thereof (Stoke Brook) and bridge carrying public footpath (SMA/9/1) (Marsh Lane)                      |
| 65365 | All interests in 2535.7 square metres, or thereabouts, of agricultural land and public footpaths (SMA/9/2, SMA/10/1, SMA/15/1 and SMA/15A/1) (Marsh Lane)                          |
| 65366 | All interests in 90062.0 square metres, or thereabouts, of agricultural land, hedgerows, access track and public footpath (SMA/11/2) (Moat Farm)                                   |
| 65368 | All interests in 154.4 square metres, or thereabouts, of public road and verge (Marsh Lane)                                                                                        |
| 65370 | All interests in 65979.8 square metres, or thereabouts, of agricultural land, hedgerow and public footpath (SMA/11/2) (Marsh Lane)                                                 |
| 65372 | All interests in 35737.7 square metres, or thereabouts, of railway, works and land (Little Kimble and Aylesbury Line) and river, bed and banks thereof (Stoke Brook) (Marsh Lane)  |
| 65378 | All interests in 12479.8 square metres, or thereabouts, of agricultural land and public footpath (SMA/16/2) (Stoke Farm)                                                           |
| 69342 | All interests in 1330.9 square metres, or thereabouts, of railway, works and land (Princes Risborough and Aylesbury Line) (Marsh Lane)                                             |
| 71201 | All interests in 220.3 square metres, or thereabouts, of river, bed and bank thereof (Stoke Brook)                                                                                 |
| 71353 | All interests in 20889.8 square metres, or thereabouts, of agricultural land, public footpaths (SMA/18/1 and SMA/16/3) and river, bed and banks thereof (Stoke Brook) (Lower Road) |
| 71354 | All interests in 1681.0 square metres, or thereabouts, of agricultural land and public footpath (SMA/16/3) (Lower Road)                                                            |
| 71796 | All interests in 1079.3 square metres, or thereabouts, of agricultural land and woodland (Marsh Lane)                                                                              |