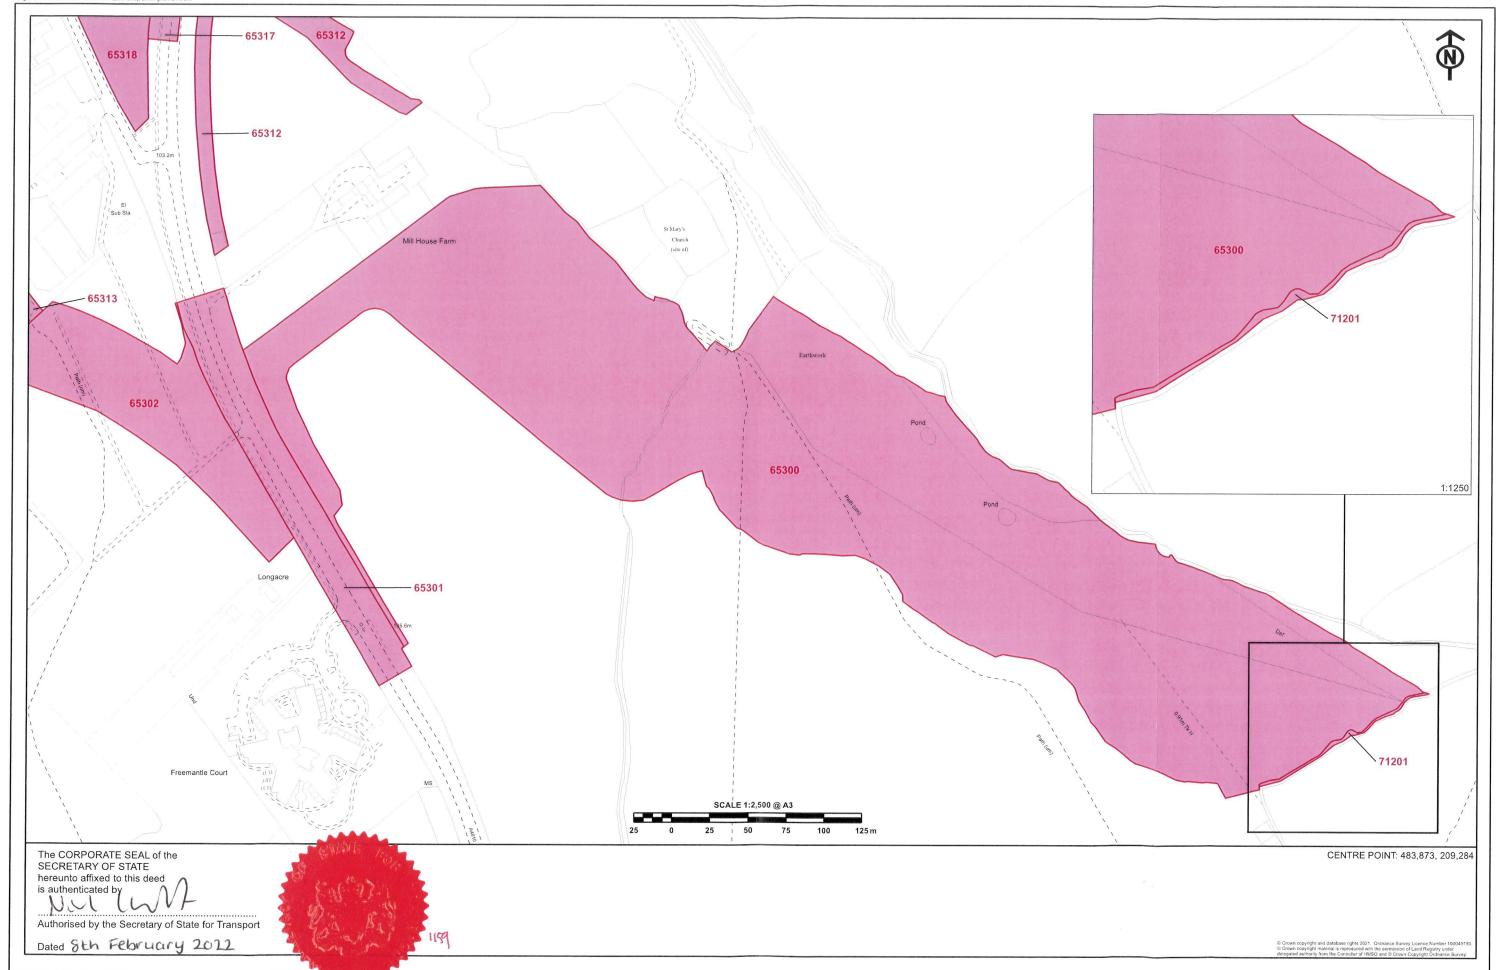

### HIGH SPEED RAIL (LONDON – WEST MIDLANDS) ACT 2017 GENERAL VESTING DECLARATION No. 918 SHEET 1 OF 7

### Buckinghamshire

| (1) Plot No. | (2) Description                                                                                                                                 |
|--------------|-------------------------------------------------------------------------------------------------------------------------------------------------|
| 65300        | All interests in 89736.0 square metres, or thereabouts, of agricultural land, grassland, hedgerow, ponds, drains and public footpaths (SMA/5/1, |
|              | SMA/5A/1 and SMA/5/2) (Risborough Road)                                                                                                         |
| 65301        | All interests in 7726.5 square metres, or thereabouts, of public road, access                                                                   |
|              | splay and verge (Risborough Road North Lee)                                                                                                     |
| 65302        | All interests in 10945.6 square metres, or thereabouts, of agricultural land                                                                    |
|              | (Risborough Road)                                                                                                                               |
| 65312        | All interests in 5691.9 square metres, or thereabouts, of agricultural land                                                                     |
|              | (Risborough Road)                                                                                                                               |
| 65313        | All interests in 68129.3 square metres, or thereabouts, of agricultural land                                                                    |
|              | and public footpaths (ELL/1/1, ELL/2/1 and ELL/8/1) (Marsh Lane)                                                                                |
| 65317        | All interests in 2121.7 square metres, or thereabouts, of public road, verges and woodland (Risborough Road)                                    |
| 65318        | All interests in 10209.7 square metres, or thereabouts, of access track,                                                                        |
|              | access splay and verges (Risborough Road)                                                                                                       |
| 65321        | All interests in 1880.6 square metres, or thereabouts, of agricultural land                                                                     |
|              | and woodland (Marsh Lane)                                                                                                                       |
| 65322        | All interests in 4281.1 square metres, or thereabouts, of agricultural land,                                                                    |
|              | pylon and overhead electricity cables and public footpath (GLK/31/1) (Marsh                                                                     |
|              | Lane)                                                                                                                                           |
| 65323        | All interests in 312.6 square metres, or thereabouts, of agricultural land                                                                      |
| 65225        | (Risborough Road)                                                                                                                               |
| 65325        | All interests in 175.4 square metres, or thereabouts, of public road and verges (Old Risborough Road)                                           |
| 65326        | All interests in 927.2 square metres, or thereabouts, of public road, verges,                                                                   |
| 03320        | footway and woodland (Risborough Road)                                                                                                          |
| 65330        | All interests in 1188.8 square metres, or thereabouts, of agricultural land                                                                     |
|              | and woodland (Old Risborough Road)                                                                                                              |
| 65333        | All interests in 555.7 square metres, or thereabouts, of public road and                                                                        |
|              | verge (Old Risborough Road)                                                                                                                     |
| 65339        | All interests in 130.0 square metres, or thereabouts, of outbuilding,                                                                           |
|              | agricultural land and access track (Old Risborough Road)                                                                                        |
| 65344        | All interests in 5610.4 square metres, or thereabouts, of agricultural land                                                                     |
|              | and woodland (Marsh Lane)                                                                                                                       |
| 65345        | All interests in 2608.2 square metres, or thereabouts, of agricultural land                                                                     |
|              | (Marsh Lane)                                                                                                                                    |
| 65347        | All interests in 7497.0 square metres, or thereabouts, of agricultural land                                                                     |
| (5252        | and public footpath (SMA/9/1) (Marsh Lane)  All interests in 28370.0 square metres, or thereabouts, of agricultural land,                       |
| 65352        | hedgerow and public footpaths (ELL/1/1 and SMA/9/1) (Marsh Lane)                                                                                |
| 65354        | All interests in 359.8 square metres, or thereabouts, of woodland and public                                                                    |
| 03334        | footpath (SMA/15A/2) (Brook Farm)                                                                                                               |
| 65355        | All interests in 9841.4 square metres, or thereabouts, of agricultural land                                                                     |
| 03333        | and public footpaths (GLK/31/1 and SBH/29/1) (Standalls Farm)                                                                                   |
| 65356        | All interests in 11416.1 square metres, or thereabouts, of agricultural land                                                                    |
|              | and public footpath (SMA/9/1) (Standalls Farm)                                                                                                  |

| 65357 | All interests in 2668.9 square metres, or thereabouts, of public road, verges and woodland (Marsh Lane)                                                                            |
|-------|------------------------------------------------------------------------------------------------------------------------------------------------------------------------------------|
| 65358 | All interests in 7441.3 square metres, or thereabouts, of agricultural land and public footpaths (SMA/9/1 and SMA/15A/2) (Marsh Lane)                                              |
| 65359 | All interests in 11453.8 square metres, or thereabouts, of agricultural land (Marsh Lane)                                                                                          |
| 65361 | All interests in 1913.6 square metres, or thereabouts, of public road, verges and woodland (Marsh Lane)                                                                            |
| 65362 | All interests in 88.7 square metres, or thereabouts, of river, bed and banks thereof (Stoke Brook) and bridge carrying public footpath (SMA/9/1) (Marsh Lane)                      |
| 65365 | All interests in 2535.7 square metres, or thereabouts, of agricultural land and public footpaths (SMA/9/2, SMA/10/1, SMA/15/1 and SMA/15A/1) (Marsh Lane)                          |
| 65366 | All interests in 90062.0 square metres, or thereabouts, of agricultural land, hedgerows, access track and public footpath (SMA/11/2) (Moat Farm)                                   |
| 65368 | All interests in 154.4 square metres, or thereabouts, of public road and verge (Marsh Lane)                                                                                        |
| 65370 | All interests in 65979.8 square metres, or thereabouts, of agricultural land, hedgerow and public footpath (SMA/11/2) (Marsh Lane)                                                 |
| 65372 | All interests in 35737.7 square metres, or thereabouts, of railway, works and land (Little Kimble and Aylesbury Line) and river, bed and banks thereof (Stoke Brook) (Marsh Lane)  |
| 65378 | All interests in 12479.8 square metres, or thereabouts, of agricultural land and public footpath (SMA/16/2) (Stoke Farm)                                                           |
| 69342 | All interests in 1330.9 square metres, or thereabouts, of railway, works and land (Princes Risborough and Aylesbury Line) (Marsh Lane)                                             |
| 71201 | All interests in 220.3 square metres, or thereabouts, of river, bed and bank thereof (Stoke Brook)                                                                                 |
| 71353 | All interests in 20889.8 square metres, or thereabouts, of agricultural land, public footpaths (SMA/18/1 and SMA/16/3) and river, bed and banks thereof (Stoke Brook) (Lower Road) |
| 71354 | All interests in 1681.0 square metres, or thereabouts, of agricultural land and public footpath (SMA/16/3) (Lower Road)                                                            |
| 71796 | All interests in 1079.3 square metres, or thereabouts, of agricultural land and woodland (Marsh Lane)                                                                              |