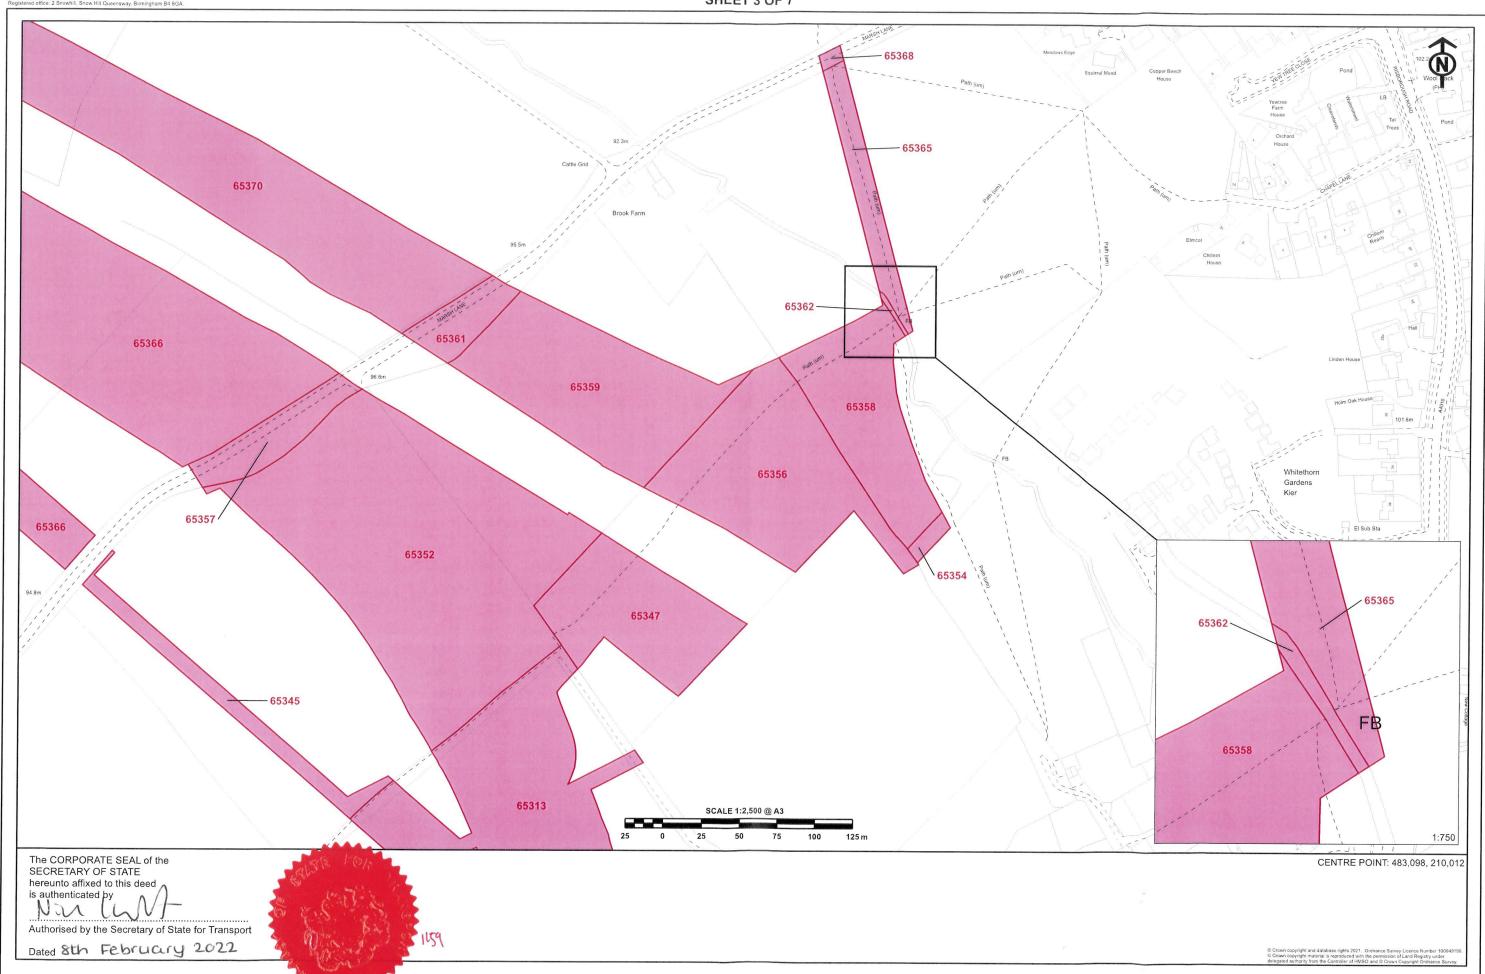

### HIGH SPEED RAIL (LONDON – WEST MIDLANDS) ACT 2017 GENERAL VESTING DECLARATION No. 918 SHEET 3 OF 7

### Buckinghamshire

| (1) Plot No. | (2) Description                                                                                                                                 |
|--------------|-------------------------------------------------------------------------------------------------------------------------------------------------|
| 65300        | All interests in 89736.0 square metres, or thereabouts, of agricultural land, grassland, hedgerow, ponds, drains and public footpaths (SMA/5/1, |
|              | SMA/5A/1 and SMA/5/2) (Risborough Road)                                                                                                         |
| 65301        | All interests in 7726.5 square metres, or thereabouts, of public road, access                                                                   |
|              | splay and verge (Risborough Road North Lee)                                                                                                     |
| 65302        | All interests in 10945.6 square metres, or thereabouts, of agricultural land                                                                    |
|              | (Risborough Road)                                                                                                                               |
| 65312        | All interests in 5691.9 square metres, or thereabouts, of agricultural land                                                                     |
|              | (Risborough Road)                                                                                                                               |
| 65313        | All interests in 68129.3 square metres, or thereabouts, of agricultural land                                                                    |
|              | and public footpaths (ELL/1/1, ELL/2/1 and ELL/8/1) (Marsh Lane)                                                                                |
| 65317        | All interests in 2121.7 square metres, or thereabouts, of public road, verges and woodland (Risborough Road)                                    |
| 65318        | All interests in 10209.7 square metres, or thereabouts, of access track,                                                                        |
|              | access splay and verges (Risborough Road)                                                                                                       |
| 65321        | All interests in 1880.6 square metres, or thereabouts, of agricultural land                                                                     |
|              | and woodland (Marsh Lane)                                                                                                                       |
| 65322        | All interests in 4281.1 square metres, or thereabouts, of agricultural land,                                                                    |
|              | pylon and overhead electricity cables and public footpath (GLK/31/1) (Marsh                                                                     |
|              | Lane)                                                                                                                                           |
| 65323        | All interests in 312.6 square metres, or thereabouts, of agricultural land                                                                      |
| 65225        | (Risborough Road)                                                                                                                               |
| 65325        | All interests in 175.4 square metres, or thereabouts, of public road and verges (Old Risborough Road)                                           |
| 65326        | All interests in 927.2 square metres, or thereabouts, of public road, verges,                                                                   |
| 03320        | footway and woodland (Risborough Road)                                                                                                          |
| 65330        | All interests in 1188.8 square metres, or thereabouts, of agricultural land                                                                     |
|              | and woodland (Old Risborough Road)                                                                                                              |
| 65333        | All interests in 555.7 square metres, or thereabouts, of public road and                                                                        |
|              | verge (Old Risborough Road)                                                                                                                     |
| 65339        | All interests in 130.0 square metres, or thereabouts, of outbuilding,                                                                           |
|              | agricultural land and access track (Old Risborough Road)                                                                                        |
| 65344        | All interests in 5610.4 square metres, or thereabouts, of agricultural land                                                                     |
|              | and woodland (Marsh Lane)                                                                                                                       |
| 65345        | All interests in 2608.2 square metres, or thereabouts, of agricultural land                                                                     |
|              | (Marsh Lane)                                                                                                                                    |
| 65347        | All interests in 7497.0 square metres, or thereabouts, of agricultural land                                                                     |
| (5252        | and public footpath (SMA/9/1) (Marsh Lane)  All interests in 28370.0 square metres, or thereabouts, of agricultural land,                       |
| 65352        | hedgerow and public footpaths (ELL/1/1 and SMA/9/1) (Marsh Lane)                                                                                |
| 65354        | All interests in 359.8 square metres, or thereabouts, of woodland and public                                                                    |
| 03334        | footpath (SMA/15A/2) (Brook Farm)                                                                                                               |
| 65355        | All interests in 9841.4 square metres, or thereabouts, of agricultural land                                                                     |
| 03333        | and public footpaths (GLK/31/1 and SBH/29/1) (Standalls Farm)                                                                                   |
| 65356        | All interests in 11416.1 square metres, or thereabouts, of agricultural land                                                                    |
|              | and public footpath (SMA/9/1) (Standalls Farm)                                                                                                  |

| 65357 | All interests in 2668.9 square metres, or thereabouts, of public road, verges and woodland (Marsh Lane)                                                                            |
|-------|------------------------------------------------------------------------------------------------------------------------------------------------------------------------------------|
| 65358 | All interests in 7441.3 square metres, or thereabouts, of agricultural land and public footpaths (SMA/9/1 and SMA/15A/2) (Marsh Lane)                                              |
| 65359 | All interests in 11453.8 square metres, or thereabouts, of agricultural land (Marsh Lane)                                                                                          |
| 65361 | All interests in 1913.6 square metres, or thereabouts, of public road, verges and woodland (Marsh Lane)                                                                            |
| 65362 | All interests in 88.7 square metres, or thereabouts, of river, bed and banks thereof (Stoke Brook) and bridge carrying public footpath (SMA/9/1) (Marsh Lane)                      |
| 65365 | All interests in 2535.7 square metres, or thereabouts, of agricultural land and public footpaths (SMA/9/2, SMA/10/1, SMA/15/1 and SMA/15A/1) (Marsh Lane)                          |
| 65366 | All interests in 90062.0 square metres, or thereabouts, of agricultural land, hedgerows, access track and public footpath (SMA/11/2) (Moat Farm)                                   |
| 65368 | All interests in 154.4 square metres, or thereabouts, of public road and verge (Marsh Lane)                                                                                        |
| 65370 | All interests in 65979.8 square metres, or thereabouts, of agricultural land, hedgerow and public footpath (SMA/11/2) (Marsh Lane)                                                 |
| 65372 | All interests in 35737.7 square metres, or thereabouts, of railway, works and land (Little Kimble and Aylesbury Line) and river, bed and banks thereof (Stoke Brook) (Marsh Lane)  |
| 65378 | All interests in 12479.8 square metres, or thereabouts, of agricultural land and public footpath (SMA/16/2) (Stoke Farm)                                                           |
| 69342 | All interests in 1330.9 square metres, or thereabouts, of railway, works and land (Princes Risborough and Aylesbury Line) (Marsh Lane)                                             |
| 71201 | All interests in 220.3 square metres, or thereabouts, of river, bed and bank thereof (Stoke Brook)                                                                                 |
| 71353 | All interests in 20889.8 square metres, or thereabouts, of agricultural land, public footpaths (SMA/18/1 and SMA/16/3) and river, bed and banks thereof (Stoke Brook) (Lower Road) |
| 71354 | All interests in 1681.0 square metres, or thereabouts, of agricultural land and public footpath (SMA/16/3) (Lower Road)                                                            |
| 71796 | All interests in 1079.3 square metres, or thereabouts, of agricultural land and woodland (Marsh Lane)                                                                              |