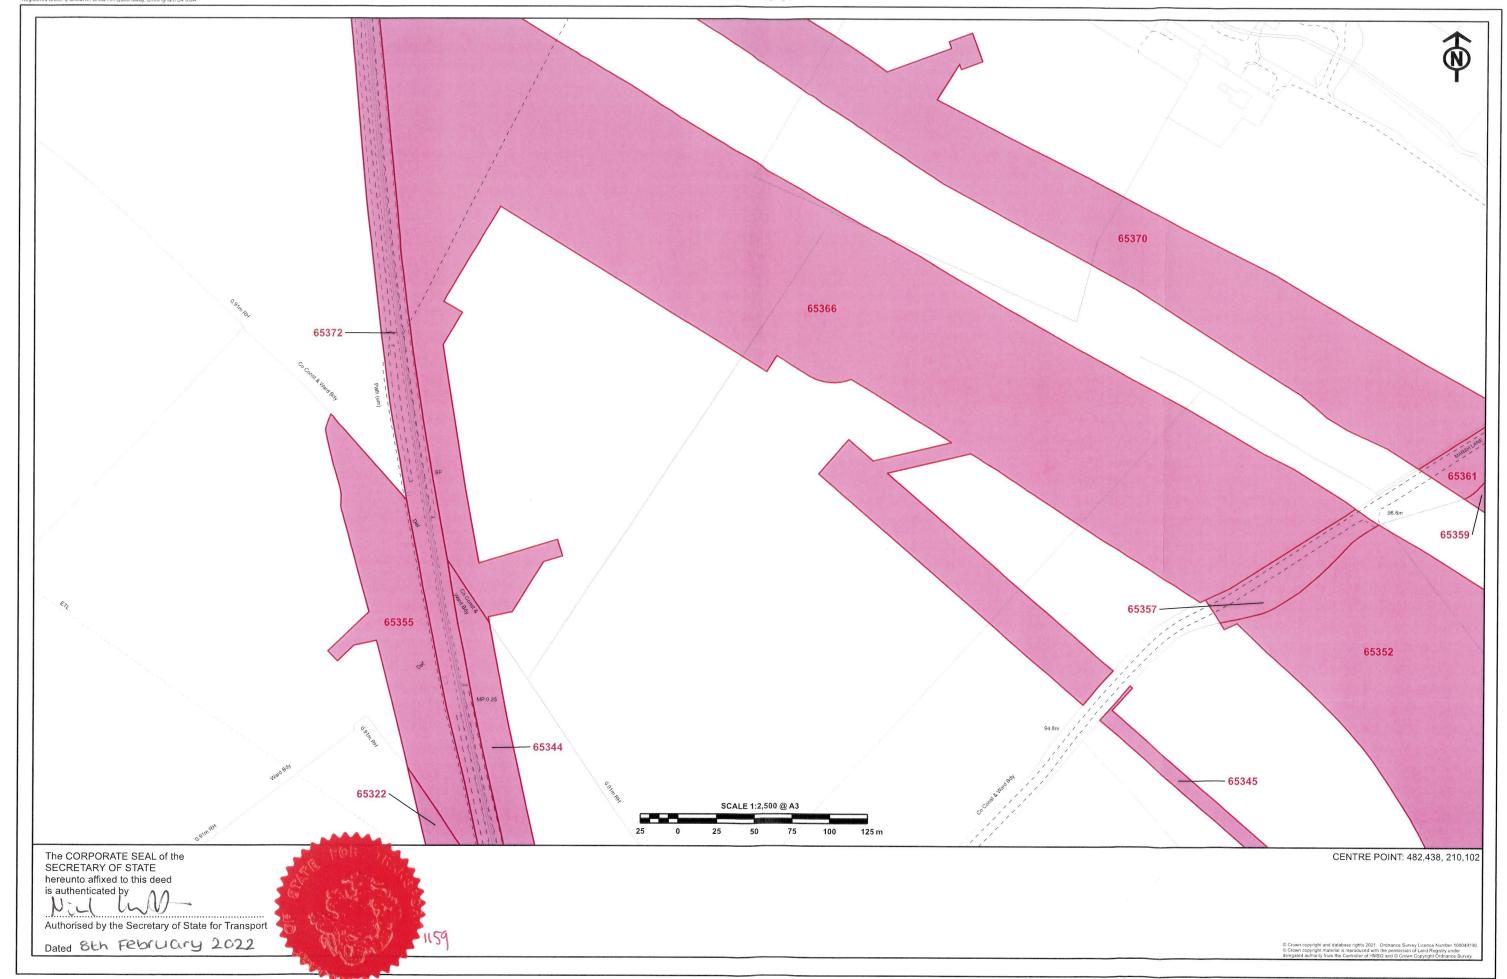

### HIGH SPEED RAIL (LONDON – WEST MIDLANDS) ACT 2017 GENERAL VESTING DECLARATION No. 918 SHEET 2 OF 7

### Buckinghamshire

| (1) Plot No. | (2) Description                                                                                                                                 |
|--------------|-------------------------------------------------------------------------------------------------------------------------------------------------|
| 65300        | All interests in 89736.0 square metres, or thereabouts, of agricultural land, grassland, hedgerow, ponds, drains and public footpaths (SMA/5/1, |
|              | SMA/5A/1 and SMA/5/2) (Risborough Road)                                                                                                         |
| 65301        | All interests in 7726.5 square metres, or thereabouts, of public road, access                                                                   |
|              | splay and verge (Risborough Road North Lee)                                                                                                     |
| 65302        | All interests in 10945.6 square metres, or thereabouts, of agricultural land                                                                    |
|              | (Risborough Road)                                                                                                                               |
| 65312        | All interests in 5691.9 square metres, or thereabouts, of agricultural land                                                                     |
|              | (Risborough Road)                                                                                                                               |
| 65313        | All interests in 68129.3 square metres, or thereabouts, of agricultural land                                                                    |
|              | and public footpaths (ELL/1/1, ELL/2/1 and ELL/8/1) (Marsh Lane)                                                                                |
| 65317        | All interests in 2121.7 square metres, or thereabouts, of public road, verges and woodland (Risborough Road)                                    |
| 65318        | All interests in 10209.7 square metres, or thereabouts, of access track,                                                                        |
|              | access splay and verges (Risborough Road)                                                                                                       |
| 65321        | All interests in 1880.6 square metres, or thereabouts, of agricultural land                                                                     |
|              | and woodland (Marsh Lane)                                                                                                                       |
| 65322        | All interests in 4281.1 square metres, or thereabouts, of agricultural land,                                                                    |
|              | pylon and overhead electricity cables and public footpath (GLK/31/1) (Marsh                                                                     |
|              | Lane)                                                                                                                                           |
| 65323        | All interests in 312.6 square metres, or thereabouts, of agricultural land                                                                      |
| 65225        | (Risborough Road)                                                                                                                               |
| 65325        | All interests in 175.4 square metres, or thereabouts, of public road and verges (Old Risborough Road)                                           |
| 65326        | All interests in 927.2 square metres, or thereabouts, of public road, verges,                                                                   |
| 03320        | footway and woodland (Risborough Road)                                                                                                          |
| 65330        | All interests in 1188.8 square metres, or thereabouts, of agricultural land                                                                     |
|              | and woodland (Old Risborough Road)                                                                                                              |
| 65333        | All interests in 555.7 square metres, or thereabouts, of public road and                                                                        |
|              | verge (Old Risborough Road)                                                                                                                     |
| 65339        | All interests in 130.0 square metres, or thereabouts, of outbuilding,                                                                           |
|              | agricultural land and access track (Old Risborough Road)                                                                                        |
| 65344        | All interests in 5610.4 square metres, or thereabouts, of agricultural land                                                                     |
|              | and woodland (Marsh Lane)                                                                                                                       |
| 65345        | All interests in 2608.2 square metres, or thereabouts, of agricultural land                                                                     |
|              | (Marsh Lane)                                                                                                                                    |
| 65347        | All interests in 7497.0 square metres, or thereabouts, of agricultural land                                                                     |
| (5252        | and public footpath (SMA/9/1) (Marsh Lane)  All interests in 28370.0 square metres, or thereabouts, of agricultural land,                       |
| 65352        | hedgerow and public footpaths (ELL/1/1 and SMA/9/1) (Marsh Lane)                                                                                |
| 65354        | All interests in 359.8 square metres, or thereabouts, of woodland and public                                                                    |
| 03334        | footpath (SMA/15A/2) (Brook Farm)                                                                                                               |
| 65355        | All interests in 9841.4 square metres, or thereabouts, of agricultural land                                                                     |
| 03333        | and public footpaths (GLK/31/1 and SBH/29/1) (Standalls Farm)                                                                                   |
| 65356        | All interests in 11416.1 square metres, or thereabouts, of agricultural land                                                                    |
|              | and public footpath (SMA/9/1) (Standalls Farm)                                                                                                  |

| 65357 | All interests in 2668.9 square metres, or thereabouts, of public road, verges and woodland (Marsh Lane)                                                                            |
|-------|------------------------------------------------------------------------------------------------------------------------------------------------------------------------------------|
| 65358 | All interests in 7441.3 square metres, or thereabouts, of agricultural land and public footpaths (SMA/9/1 and SMA/15A/2) (Marsh Lane)                                              |
| 65359 | All interests in 11453.8 square metres, or thereabouts, of agricultural land (Marsh Lane)                                                                                          |
| 65361 | All interests in 1913.6 square metres, or thereabouts, of public road, verges and woodland (Marsh Lane)                                                                            |
| 65362 | All interests in 88.7 square metres, or thereabouts, of river, bed and banks thereof (Stoke Brook) and bridge carrying public footpath (SMA/9/1) (Marsh Lane)                      |
| 65365 | All interests in 2535.7 square metres, or thereabouts, of agricultural land and public footpaths (SMA/9/2, SMA/10/1, SMA/15/1 and SMA/15A/1) (Marsh Lane)                          |
| 65366 | All interests in 90062.0 square metres, or thereabouts, of agricultural land, hedgerows, access track and public footpath (SMA/11/2) (Moat Farm)                                   |
| 65368 | All interests in 154.4 square metres, or thereabouts, of public road and verge (Marsh Lane)                                                                                        |
| 65370 | All interests in 65979.8 square metres, or thereabouts, of agricultural land, hedgerow and public footpath (SMA/11/2) (Marsh Lane)                                                 |
| 65372 | All interests in 35737.7 square metres, or thereabouts, of railway, works and land (Little Kimble and Aylesbury Line) and river, bed and banks thereof (Stoke Brook) (Marsh Lane)  |
| 65378 | All interests in 12479.8 square metres, or thereabouts, of agricultural land and public footpath (SMA/16/2) (Stoke Farm)                                                           |
| 69342 | All interests in 1330.9 square metres, or thereabouts, of railway, works and land (Princes Risborough and Aylesbury Line) (Marsh Lane)                                             |
| 71201 | All interests in 220.3 square metres, or thereabouts, of river, bed and bank thereof (Stoke Brook)                                                                                 |
| 71353 | All interests in 20889.8 square metres, or thereabouts, of agricultural land, public footpaths (SMA/18/1 and SMA/16/3) and river, bed and banks thereof (Stoke Brook) (Lower Road) |
| 71354 | All interests in 1681.0 square metres, or thereabouts, of agricultural land and public footpath (SMA/16/3) (Lower Road)                                                            |
| 71796 | All interests in 1079.3 square metres, or thereabouts, of agricultural land and woodland (Marsh Lane)                                                                              |