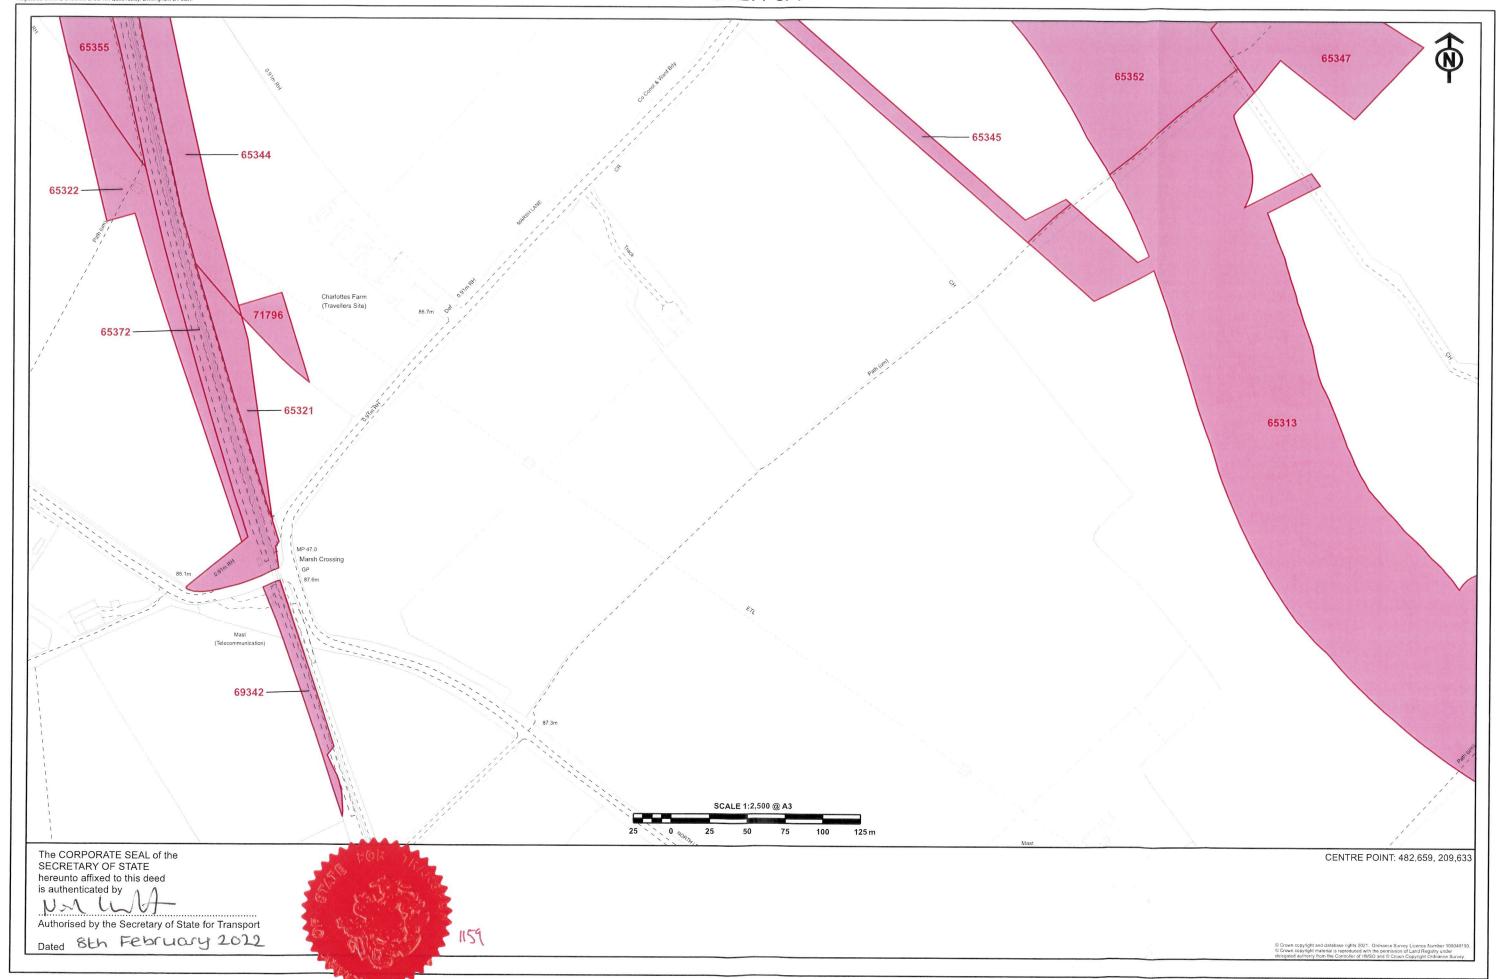

### HIGH SPEED RAIL (LONDON – WEST MIDLANDS) ACT 2017 GENERAL VESTING DECLARATION No. 918 SHEET 3 OF 7

### Buckinghamshire

| (1) Plot No. | (2) Description                                                                                                                                 |
|--------------|-------------------------------------------------------------------------------------------------------------------------------------------------|
| 65300        | All interests in 89736.0 square metres, or thereabouts, of agricultural land, grassland, hedgerow, ponds, drains and public footpaths (SMA/5/1, |
|              | SMA/5A/1 and SMA/5/2) (Risborough Road)                                                                                                         |
| 65301        | All interests in 7726.5 square metres, or thereabouts, of public road, access                                                                   |
|              | splay and verge (Risborough Road North Lee)                                                                                                     |
| 65302        | All interests in 10945.6 square metres, or thereabouts, of agricultural land                                                                    |
|              | (Risborough Road)                                                                                                                               |
| 65312        | All interests in 5691.9 square metres, or thereabouts, of agricultural land                                                                     |
|              | (Risborough Road)                                                                                                                               |
| 65313        | All interests in 68129.3 square metres, or thereabouts, of agricultural land                                                                    |
|              | and public footpaths (ELL/1/1, ELL/2/1 and ELL/8/1) (Marsh Lane)                                                                                |
| 65317        | All interests in 2121.7 square metres, or thereabouts, of public road, verges and woodland (Risborough Road)                                    |
| 65318        | All interests in 10209.7 square metres, or thereabouts, of access track,                                                                        |
|              | access splay and verges (Risborough Road)                                                                                                       |
| 65321        | All interests in 1880.6 square metres, or thereabouts, of agricultural land                                                                     |
|              | and woodland (Marsh Lane)                                                                                                                       |
| 65322        | All interests in 4281.1 square metres, or thereabouts, of agricultural land,                                                                    |
|              | pylon and overhead electricity cables and public footpath (GLK/31/1) (Marsh                                                                     |
|              | Lane)                                                                                                                                           |
| 65323        | All interests in 312.6 square metres, or thereabouts, of agricultural land                                                                      |
| 65225        | (Risborough Road)                                                                                                                               |
| 65325        | All interests in 175.4 square metres, or thereabouts, of public road and verges (Old Risborough Road)                                           |
| 65326        | All interests in 927.2 square metres, or thereabouts, of public road, verges,                                                                   |
| 03320        | footway and woodland (Risborough Road)                                                                                                          |
| 65330        | All interests in 1188.8 square metres, or thereabouts, of agricultural land                                                                     |
|              | and woodland (Old Risborough Road)                                                                                                              |
| 65333        | All interests in 555.7 square metres, or thereabouts, of public road and                                                                        |
|              | verge (Old Risborough Road)                                                                                                                     |
| 65339        | All interests in 130.0 square metres, or thereabouts, of outbuilding,                                                                           |
|              | agricultural land and access track (Old Risborough Road)                                                                                        |
| 65344        | All interests in 5610.4 square metres, or thereabouts, of agricultural land                                                                     |
|              | and woodland (Marsh Lane)                                                                                                                       |
| 65345        | All interests in 2608.2 square metres, or thereabouts, of agricultural land                                                                     |
|              | (Marsh Lane)                                                                                                                                    |
| 65347        | All interests in 7497.0 square metres, or thereabouts, of agricultural land                                                                     |
| (5252        | and public footpath (SMA/9/1) (Marsh Lane)  All interests in 28370.0 square metres, or thereabouts, of agricultural land,                       |
| 65352        | hedgerow and public footpaths (ELL/1/1 and SMA/9/1) (Marsh Lane)                                                                                |
| 65354        | All interests in 359.8 square metres, or thereabouts, of woodland and public                                                                    |
| 03334        | footpath (SMA/15A/2) (Brook Farm)                                                                                                               |
| 65355        | All interests in 9841.4 square metres, or thereabouts, of agricultural land                                                                     |
| 03333        | and public footpaths (GLK/31/1 and SBH/29/1) (Standalls Farm)                                                                                   |
| 65356        | All interests in 11416.1 square metres, or thereabouts, of agricultural land                                                                    |
|              | and public footpath (SMA/9/1) (Standalls Farm)                                                                                                  |

| 65357 | All interests in 2668.9 square metres, or thereabouts, of public road, verges and woodland (Marsh Lane)                                                                            |
|-------|------------------------------------------------------------------------------------------------------------------------------------------------------------------------------------|
| 65358 | All interests in 7441.3 square metres, or thereabouts, of agricultural land and public footpaths (SMA/9/1 and SMA/15A/2) (Marsh Lane)                                              |
| 65359 | All interests in 11453.8 square metres, or thereabouts, of agricultural land (Marsh Lane)                                                                                          |
| 65361 | All interests in 1913.6 square metres, or thereabouts, of public road, verges and woodland (Marsh Lane)                                                                            |
| 65362 | All interests in 88.7 square metres, or thereabouts, of river, bed and banks thereof (Stoke Brook) and bridge carrying public footpath (SMA/9/1) (Marsh Lane)                      |
| 65365 | All interests in 2535.7 square metres, or thereabouts, of agricultural land and public footpaths (SMA/9/2, SMA/10/1, SMA/15/1 and SMA/15A/1) (Marsh Lane)                          |
| 65366 | All interests in 90062.0 square metres, or thereabouts, of agricultural land, hedgerows, access track and public footpath (SMA/11/2) (Moat Farm)                                   |
| 65368 | All interests in 154.4 square metres, or thereabouts, of public road and verge (Marsh Lane)                                                                                        |
| 65370 | All interests in 65979.8 square metres, or thereabouts, of agricultural land, hedgerow and public footpath (SMA/11/2) (Marsh Lane)                                                 |
| 65372 | All interests in 35737.7 square metres, or thereabouts, of railway, works and land (Little Kimble and Aylesbury Line) and river, bed and banks thereof (Stoke Brook) (Marsh Lane)  |
| 65378 | All interests in 12479.8 square metres, or thereabouts, of agricultural land and public footpath (SMA/16/2) (Stoke Farm)                                                           |
| 69342 | All interests in 1330.9 square metres, or thereabouts, of railway, works and land (Princes Risborough and Aylesbury Line) (Marsh Lane)                                             |
| 71201 | All interests in 220.3 square metres, or thereabouts, of river, bed and bank thereof (Stoke Brook)                                                                                 |
| 71353 | All interests in 20889.8 square metres, or thereabouts, of agricultural land, public footpaths (SMA/18/1 and SMA/16/3) and river, bed and banks thereof (Stoke Brook) (Lower Road) |
| 71354 | All interests in 1681.0 square metres, or thereabouts, of agricultural land and public footpath (SMA/16/3) (Lower Road)                                                            |
| 71796 | All interests in 1079.3 square metres, or thereabouts, of agricultural land and woodland (Marsh Lane)                                                                              |