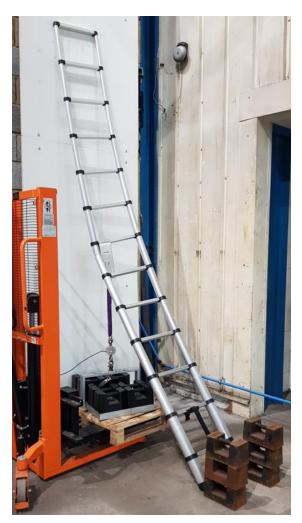

|
|                                 |                                                                                                                                                                                                                                                                                                                                                                                      |

The OPSS Product Safety Alerts, Reports and Recalls Site can be accessed at the following link: <a href="https://www.gov.uk/guidance/product-recalls-and-alerts">https://www.gov.uk/guidance/product-recalls-and-alerts</a>



## **Product Safety Report**

## **Further product images:**