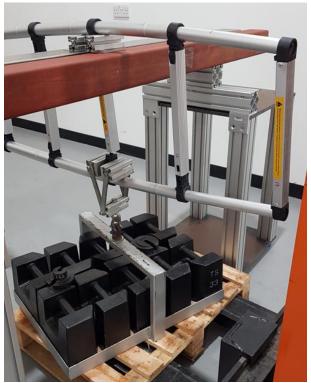

|
|                                 |                                                                                                                                                                                                                                                                                                                                                                                      |

The OPSS Product Safety Alerts, Reports and Recalls Site can be accessed at the following link: <a href="https://www.gov.uk/guidance/product-recalls-and-alerts">https://www.gov.uk/guidance/product-recalls-and-alerts</a>



## **Product Safety Report**

## **Further product images:**