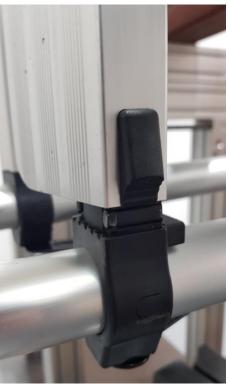

## **Product Safety Report**

| Telescopic Step Ladder, 1.4M + 1.7M |                                                                                                                                                                                                                                                                                                                                                                                      |
|-------------------------------------|--------------------------------------------------------------------------------------------------------------------------------------------------------------------------------------------------------------------------------------------------------------------------------------------------------------------------------------------------------------------------------------|
| Aspect                              | Details                                                                                                                                                                                                                                                                                                                                                                              |
| Images                              | TOUCH CONTRACTOR A-                                                                                                                                                                                                                                                                                                                                                                  |
| PSD<br>Number                       | 2401-0159 / 2401-0148                                                                                                                                                                                                                                                                                                                                                                |
| Product<br>Type                     | Ladder                                                                                                                                                                                                                                                                                                                                                                               |
| Product<br>Identifiers              | 1.4M + 1.7M<br>Other identifiers: G8926-FDK-DT-4-5-B, RVG8926-231018-0007-147                                                                                                                                                                                                                                                                                                        |
| Product Description                 | Telescopic step ladder that can both fold and collapse into a compact size.                                                                                                                                                                                                                                                                                                          |
| Country of<br>Origin                | China                                                                                                                                                                                                                                                                                                                                                                                |
| Counterfeit                         | No                                                                                                                                                                                                                                                                                                                                                                                   |
| Risk Level                          | Serious                                                                                                                                                                                                                                                                                                                                                                              |
| Risk Type                           | Injuries                                                                                                                                                                                                                                                                                                                                                                             |
| Risk<br>Description                 | The product presents a serious risk of injuries as it can excessively bend when loaded. The user could lose balance and fall if the product bent under the weight, causing the user to injure themselves. The product also requires improvement to marking, labelling and documentation.  The product does not meet the requirements of the General Product Safety Regulations 2005. |
| Corrective<br>Measures              | The import has been rejected at the border and destroyed.                                                                                                                                                                                                                                                                                                                            |
| Online<br>Marketplace               | N/A                                                                                                                                                                                                                                                                                                                                                                                  |
| Notifier                            | Local Authority Trading Standards                                                                                                                                                                                                                                                                                                                                                    |

## Further product images: