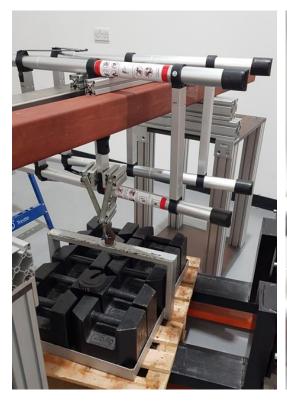

## **Product Safety Report**

| Telescopic Step Ladder, 1.4M + 1.7M |                                                                                                                                                                                                                                                                                                                                                                                      |
|-------------------------------------|--------------------------------------------------------------------------------------------------------------------------------------------------------------------------------------------------------------------------------------------------------------------------------------------------------------------------------------------------------------------------------------|
| Aspect                              | Details                                                                                                                                                                                                                                                                                                                                                                              |
| Images                              | TOUCH CONTRACTOR A-                                                                                                                                                                                                                                                                                                                                                                  |
| PSD<br>Number                       | 2401-0159 / 2401-0148                                                                                                                                                                                                                                                                                                                                                                |
| Product<br>Type                     | Ladder                                                                                                                                                                                                                                                                                                                                                                               |
| Product<br>Identifiers              | 1.4M + 1.7M<br>Other identifiers: G8926-FDK-DT-4-5-B, RVG8926-231018-0007-147                                                                                                                                                                                                                                                                                                        |
| Product Description                 | Telescopic step ladder that can both fold and collapse into a compact size.                                                                                                                                                                                                                                                                                                          |
| Country of<br>Origin                | China                                                                                                                                                                                                                                                                                                                                                                                |
| Counterfeit                         | No                                                                                                                                                                                                                                                                                                                                                                                   |
| Risk Level                          | Serious                                                                                                                                                                                                                                                                                                                                                                              |
| Risk Type                           | Injuries                                                                                                                                                                                                                                                                                                                                                                             |
| Risk<br>Description                 | The product presents a serious risk of injuries as it can excessively bend when loaded. The user could lose balance and fall if the product bent under the weight, causing the user to injure themselves. The product also requires improvement to marking, labelling and documentation.  The product does not meet the requirements of the General Product Safety Regulations 2005. |
| Corrective<br>Measures              | The import has been rejected at the border and destroyed.                                                                                                                                                                                                                                                                                                                            |
| Online<br>Marketplace               | N/A                                                                                                                                                                                                                                                                                                                                                                                  |
| Notifier                            | Local Authority Trading Standards                                                                                                                                                                                                                                                                                                                                                    |