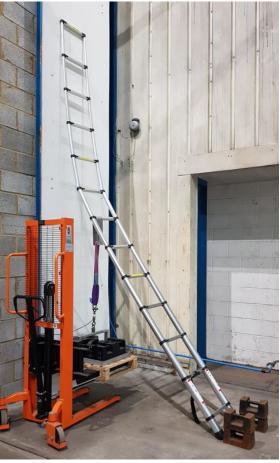

## **Product Safety Report**

| 5M Telescopic Ladder, 5MJ |                                                                                                                                                                                                                                                                                                                                                                                      |
|---------------------------|--------------------------------------------------------------------------------------------------------------------------------------------------------------------------------------------------------------------------------------------------------------------------------------------------------------------------------------------------------------------------------------|
| Aspect                    | Details                                                                                                                                                                                                                                                                                                                                                                              |
| Images                    |                                                                                                                                                                                                                                                                                                                                                                                      |
| PSD<br>Number             | 2401-0158 / 2401-0140                                                                                                                                                                                                                                                                                                                                                                |
| Product<br>Type           | Ladder                                                                                                                                                                                                                                                                                                                                                                               |
| Product Identifiers       | G8926-FDK-ZT-16.4FT0J-B, RVG8926-231018-0007-81.                                                                                                                                                                                                                                                                                                                                     |
| Product<br>Description    | 5M extendable telescopic ladder.                                                                                                                                                                                                                                                                                                                                                     |
| Country of Origin         | China                                                                                                                                                                                                                                                                                                                                                                                |
| Counterfeit               | No                                                                                                                                                                                                                                                                                                                                                                                   |
| Risk Level                | Serious                                                                                                                                                                                                                                                                                                                                                                              |
| Risk Type                 | Injuries                                                                                                                                                                                                                                                                                                                                                                             |
| Risk<br>Description       | The product presents a serious risk of injuries as it can excessively bend when loaded. The user could lose balance and fall if the product bent under the weight, causing the user to injure themselves. The product also requires improvement to marking, labelling and documentation.  The product does not meet the requirements of the General Product Safety Regulations 2005. |
| Corrective<br>Measures    | The import has been rejected at the border and destroyed.                                                                                                                                                                                                                                                                                                                            |
| Online<br>Marketplace     | N/A                                                                                                                                                                                                                                                                                                                                                                                  |
| Notifier                  | Local Authority Trading Standards                                                                                                                                                                                                                                                                                                                                                    |

## Further product images: