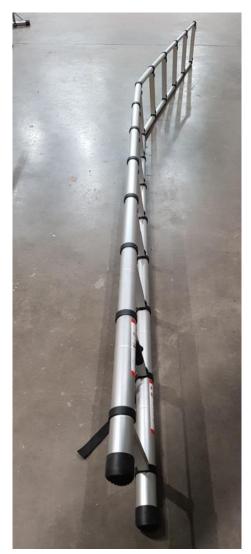

## **Product Safety Report**

| 5M Telescopic Ladder, 5MJ |                                                                                                                                                                                                                                                                                                                                                                                      |
|---------------------------|--------------------------------------------------------------------------------------------------------------------------------------------------------------------------------------------------------------------------------------------------------------------------------------------------------------------------------------------------------------------------------------|
| Aspect                    | Details                                                                                                                                                                                                                                                                                                                                                                              |
| Images                    |                                                                                                                                                                                                                                                                                                                                                                                      |
| PSD<br>Number             | 2401-0158 / 2401-0140                                                                                                                                                                                                                                                                                                                                                                |
| Product<br>Type           | Ladder                                                                                                                                                                                                                                                                                                                                                                               |
| Product Identifiers       | G8926-FDK-ZT-16.4FT0J-B, RVG8926-231018-0007-81.                                                                                                                                                                                                                                                                                                                                     |
| Product<br>Description    | 5M extendable telescopic ladder.                                                                                                                                                                                                                                                                                                                                                     |
| Country of Origin         | China                                                                                                                                                                                                                                                                                                                                                                                |
| Counterfeit               | No                                                                                                                                                                                                                                                                                                                                                                                   |
| Risk Level                | Serious                                                                                                                                                                                                                                                                                                                                                                              |
| Risk Type                 | Injuries                                                                                                                                                                                                                                                                                                                                                                             |
| Risk<br>Description       | The product presents a serious risk of injuries as it can excessively bend when loaded. The user could lose balance and fall if the product bent under the weight, causing the user to injure themselves. The product also requires improvement to marking, labelling and documentation.  The product does not meet the requirements of the General Product Safety Regulations 2005. |
| Corrective<br>Measures    | The import has been rejected at the border and destroyed.                                                                                                                                                                                                                                                                                                                            |
| Online<br>Marketplace     | N/A                                                                                                                                                                                                                                                                                                                                                                                  |
| Notifier                  | Local Authority Trading Standards                                                                                                                                                                                                                                                                                                                                                    |