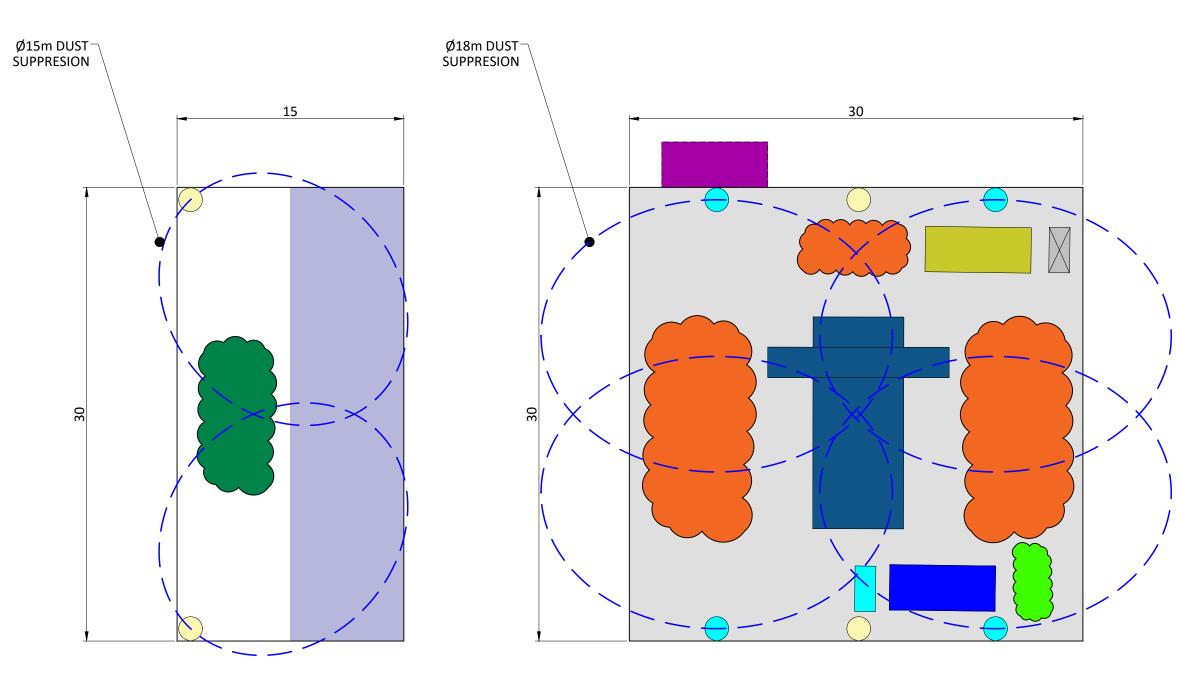

## SUPPRESION SYSTEM SPRAY ARCS

TITLE:

SUPPRESSION SYSTEMS SPRAY ARCS

UNCOVERED SOILS (DAILY INPUTS) HIGH FLOW RATE DUST SUPPRESSION SYSTEM BOWSER DUST SUPPRESSION SYSTEM

30m<sup>3</sup> WOOD CHIP FINES, OVERSIZE AND MID RANGE FRACTIONS

COVERED SOILS AWAITING RECEPTION TESTS

WASTE SKIPS - SOIL DERIVED REFUSE

INTEGRALLY BUNDED FUEL CUBE FOR PLANT USE

DECONTAMINATION AREA

ASBESTOS SKIP

PICKING AREA

LEGEND

3. DESIGN BASED ON PROVECTUS DRAWING - DANESHILL 1

2. THIS DRAWING IS TO BE READ IN CONJUNCTION WITH ALL RELEVANT ARCHITECTS, ENGINEERS AND SPECIALIST DRAWINGS AND SPECIFICATIONS.