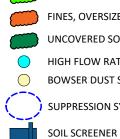

## SUPPRESION SYSTEM SPRAY ARCS

TITLE:

SUPPRESSION SYSTEMS SPRAY ARCS

UNCOVERED SOILS (DAILY INPUTS) HIGH FLOW RATE DUST SUPPRESSION SYSTEM BOWSER DUST SUPPRESSION SYSTEM

30m<sup>3</sup> WOOD CHIP FINES, OVERSIZE AND MID RANGE FRACTIONS

COVERED SOILS AWAITING RECEPTION TESTS

WASTE SKIPS - SOIL DERIVED REFUSE

INTEGRALLY BUNDED FUEL CUBE FOR PLANT USE

DECONTAMINATION AREA

ASBESTOS SKIP

PICKING AREA

LEGEND

3. DESIGN BASED ON PROVECTUS DRAWING - DANESHILL 1

2. THIS DRAWING IS TO BE READ IN CONJUNCTION WITH ALL RELEVANT ARCHITECTS, ENGINEERS AND SPECIALIST DRAWINGS AND SPECIFICATIONS.