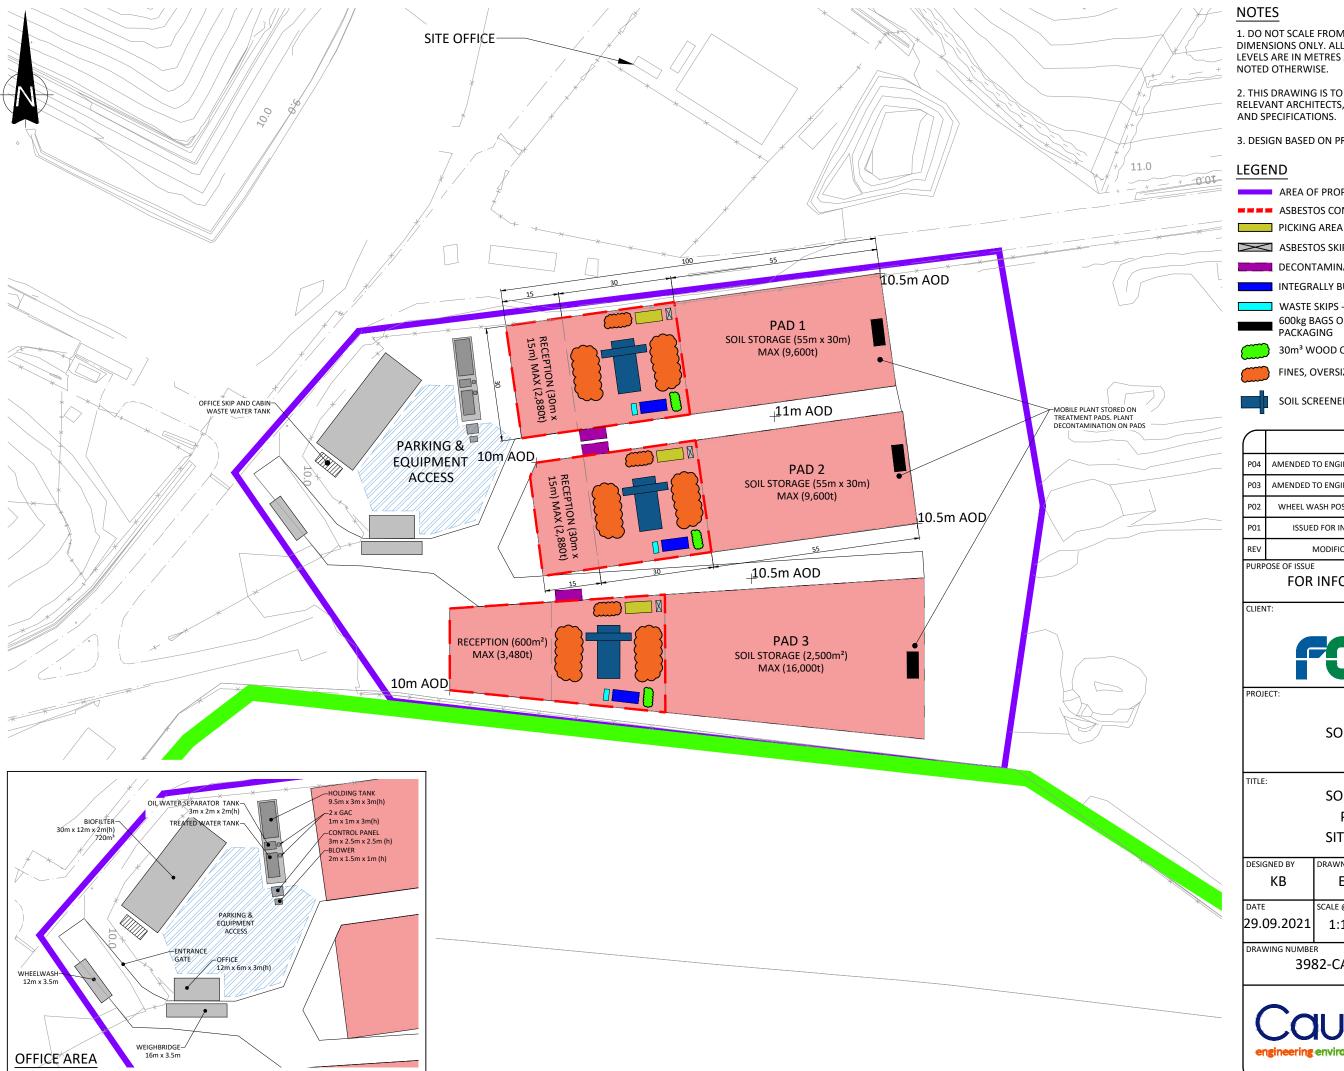

1. DO NOT SCALE FROM THIS DRAWING, WORK FROM FIGURED DIMENSIONS ONLY. ALL DIMENSIONS ARE IN METRES AND ALL LEVELS ARE IN METRES ABOVE ORDNANCE DATUM UNLESS NOTED OTHERWISE.

2. THIS DRAWING IS TO BE READ IN CONJUNCTION WITH ALL RELEVANT ARCHITECTS, ENGINEERS AND SPECIALIST DRAWINGS AND SPECIFICATIONS.

3. DESIGN BASED ON PROVECTUS DRAWING - DANESHILL 1

AREA OF PROPOSED ACTIVITY

ASBESTOS CONTROLLED WORKING AREA

ASBESTOS SKIP

DECONTAMINATION AREA

■ INTEGRALLY BUNDED FUEL CUBE FOR PLANT USE

■ WASTE SKIPS - SOIL DERIVED REFUSE

600kg BAGS OF AMMONIUM NITRATE IN WATERPROOF PACKAGING

30m³ WOOD CHIP

FINES, OVERSIZE AND MID RANGE FRACTIONS

| P04 | AMENDED TO ENGINEERS COMMENTS | EJD | КВ | КВ | 26.10.21 |
|-----|-------------------------------|-----|----|----|----------|
| P03 | AMENDED TO ENGINEERS COMMENTS | EJD | KB | КВ | 04.10.21 |
| P02 | WHEEL WASH POSITION AMENDED   | EJD | KB | КВ | 01.10.21 |
| P01 | ISSUED FOR INFORMATION        | EJD | KB | КВ | 30.09.21 |
| REV | MODIFICATIONS                 | ВҮ  | RE | AP | DATE     |

STATUS FOR INFORMATION S2

**DANESHILL SOILS TREATMENT FACILITY** 

**SOILS TREATMENT** PADS 1 / 2 / 3 SITE LAYOUT PLAN

| DESIGNED BY | DRAWN BY   | REVIEWED BY | AUTHORISED BY |   |  |  |
|-------------|------------|-------------|---------------|---|--|--|
| КВ          | EJD        | КВ          | КВ            | ľ |  |  |
| DATE        | SCALE @ A3 | JOB REF:    | REVISION      |   |  |  |
| 29.09.2021  | 1:1000     | 3982        | P04           |   |  |  |

DRAWING NUMBER

3982-CAU-XX-XX-DR-V-1807