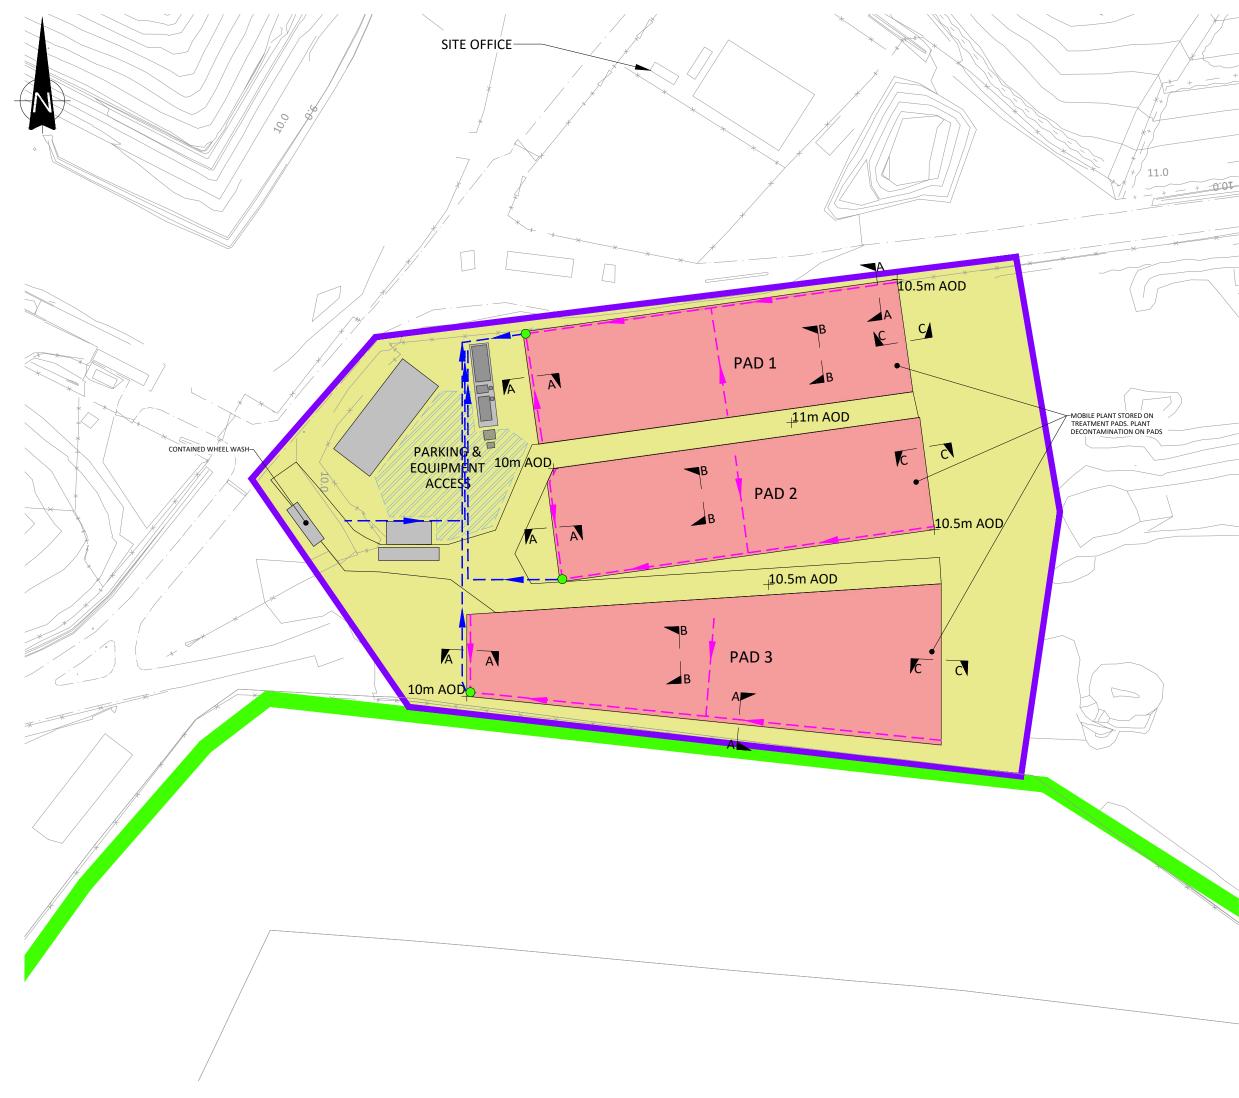

## NOTES

1. DO NOT SCALE FROM THIS DRAWING, WORK FROM FIGURED DIMENSIONS ONLY. ALL DIMENSIONS ARE IN METRES AND ALL LEVELS ARE IN METRES ABOVE ORDNANCE DATUM UNLESS NOTED OTHERWISE.

2. THIS DRAWING IS TO BE READ IN CONJUNCTION WITH ALL RELEVANT ARCHITECTS, ENGINEERS AND SPECIALIST DRAWINGS AND SPECIFICATIONS.

- 3. DESIGN BASED ON PROVECTUS DRAWING DANESHILL 1
- 4. SECTIONS SHOWN ON DRAWING 3982-CAU-XX-XX-DR-C-1806

## LEGEND

AREA OF PROPOSED ACTIVITY

- **EXAMPLE 2** LEACHATE & DRAINAGE FLOW DIRECTION
- CONNECTION BETWEEN PUMPING CHAMBER AND WATER TREATMENT SYSTEM
  - WATER COLLECTION & PUMPING CHAMBER NON-CONTAMINATED SURFACE WATER FALLING TO EXISTING SURFACE WATER ARRANGEMENTS