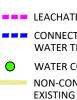

## LEGEND

AREA OF PROPOSED ACTIVITY

- **EXAMPLE 2** LEACHATE & DRAINAGE FLOW DIRECTION
- CONNECTION BETWEEN PUMPING CHAMBER AND WATER TREATMENT SYSTEM
  - WATER COLLECTION & PUMPING CHAMBER NON-CONTAMINATED SURFACE WATER FALLING TO EXISTING SURFACE WATER ARRANGEMENTS