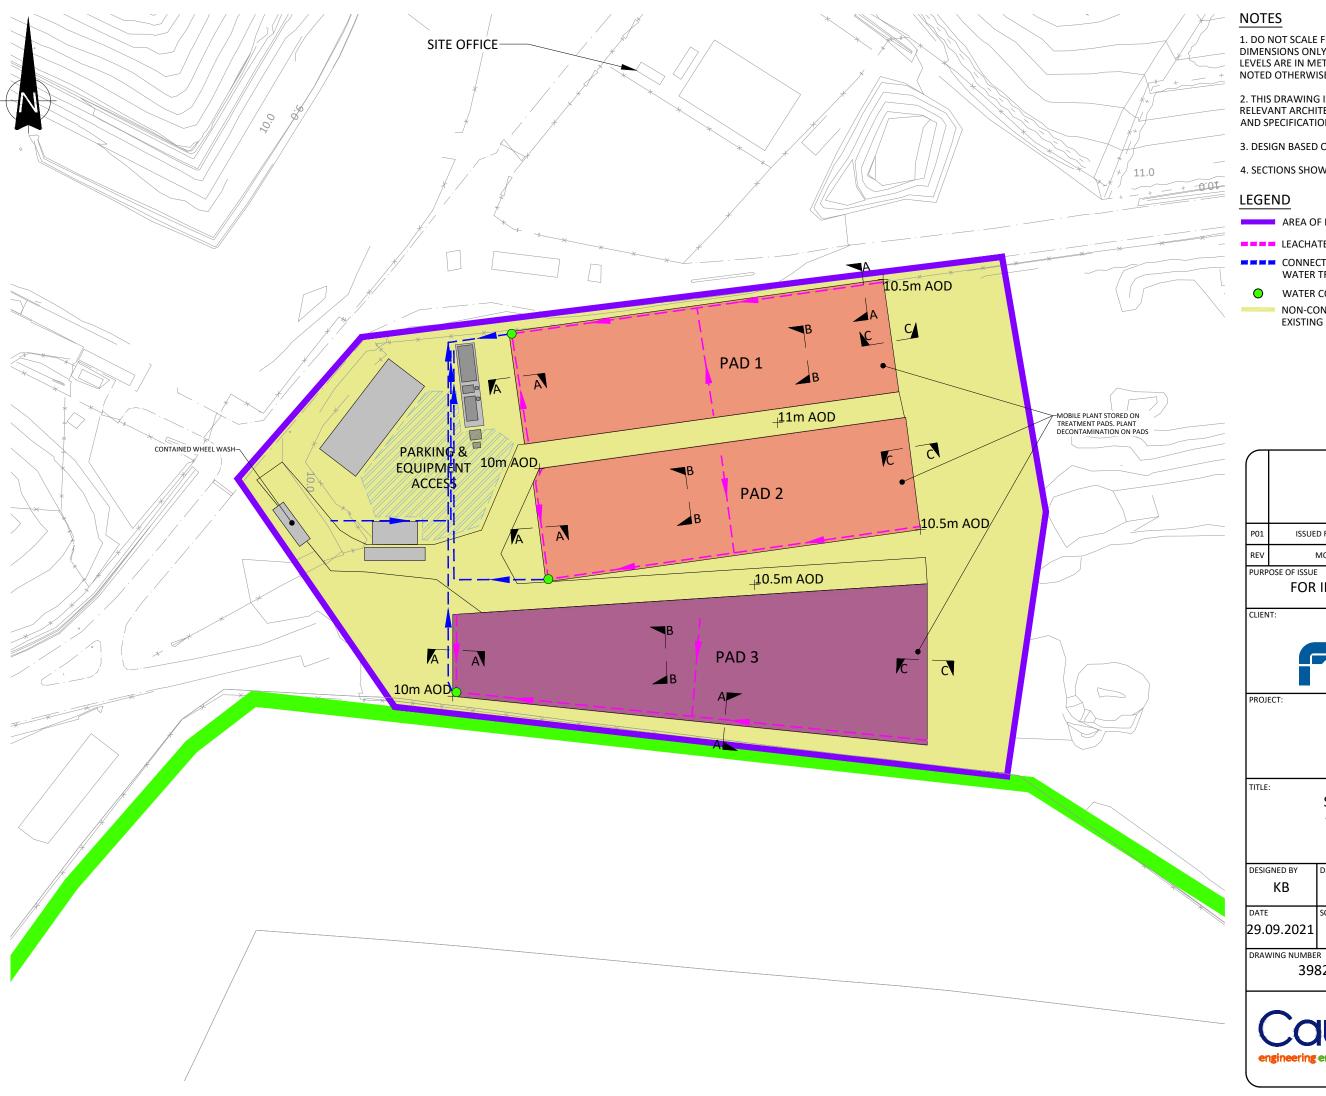

1. DO NOT SCALE FROM THIS DRAWING, WORK FROM FIGURED DIMENSIONS ONLY. ALL DIMENSIONS ARE IN METRES AND ALL LEVELS ARE IN METRES ABOVE ORDNANCE DATUM UNLESS NOTED OTHERWISE.

2. THIS DRAWING IS TO BE READ IN CONJUNCTION WITH ALL RELEVANT ARCHITECTS, ENGINEERS AND SPECIALIST DRAWINGS AND SPECIFICATIONS.

3. DESIGN BASED ON PROVECTUS DRAWING - DANESHILL 1

4. SECTIONS SHOWN ON DRAWING 3982-CAU-XX-XX-DR-C-1806

AREA OF PROPOSED ACTIVITY

■■■■ LEACHATE & DRAINAGE FLOW DIRECTION

CONNECTION BETWEEN PUMPING CHAMBER AND WATER TREATMENT SYSTEM

WATER COLLECTION & PUMPING CHAMBER

NON-CONTAMINATED SURFACE WATER FALLING TO EXISTING SURFACE WATER ARRANGEMENTS

| P01             | ISSUED FOR INFORMATION | EJD | КВ | 1  | КВ | 30.09.21 |
|-----------------|------------------------|-----|----|----|----|----------|
| REV             | MODIFICATIONS          | ВҮ  | RE | T  | AP | DATE     |
| PURPOS          | STATUS                 |     |    |    |    |          |
| FOR INFORMATION |                        |     |    | S2 |    |          |

DANESHILL **SOILS TREATMENT FACILITY** 

SURFACE AND FOUL WATER LOCATIONS

| DESIGNED BY | DRAWN BY   | REVIEWED BY | AUTHORISED BY |
|-------------|------------|-------------|---------------|
| КВ          | EJD        | КВ          | КВ            |
| DATE        | SCALE @ A3 | JOB REF:    | REVISION      |
| 29.09.2021  | 1:1000     | 3982        | P01           |