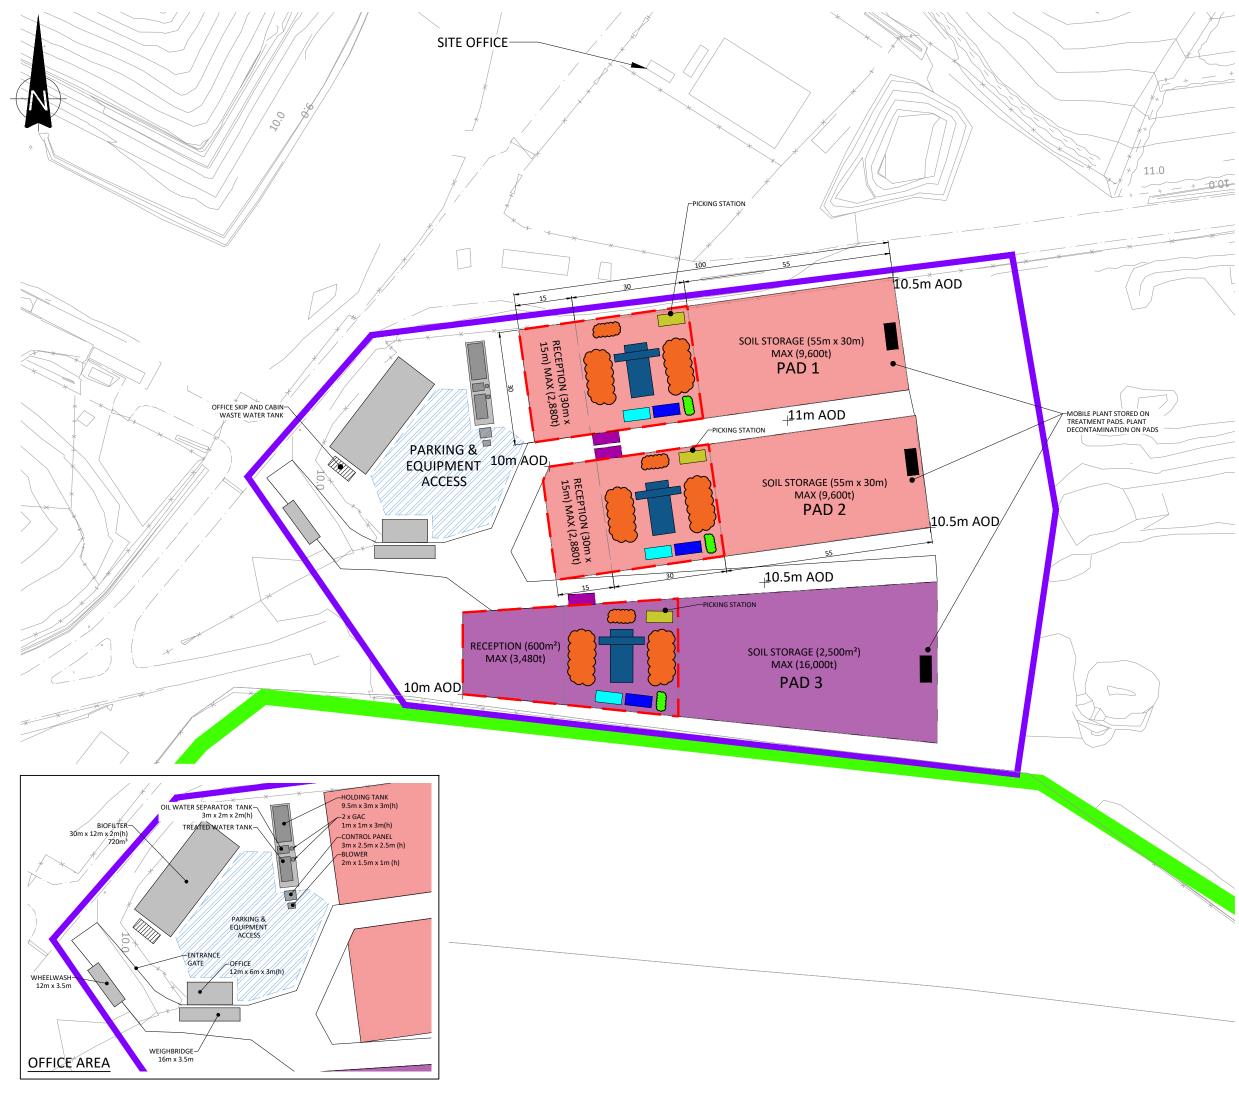

3. DESIGN BASED ON PROVECTUS DRAWING - DANESHILL 1

## LEGEND

AREA OF PROPOSED ACTIVITY

ASBESTOS SKIP

DECONTAMINATION AREA

INTEGRALLY BUNDED FUEL CUBE FOR PLANT USE

ASBESTOS CONTROLLED WORKING AREA

DATE AUTHORISED BY

кв 01.10.21

P02

P01

REV

SOILS TREATMENT FACILITY

SOILS TREATMENT

PADS 1 / 2 / 3

SITE LAYOUT PLAN

3982-CAU-XX-XX-DR-V-1807

KB

P03

REVISION

SOIL SCREENER

FINES, OVERSIZE AND MID RANGE FRACTIONS

WASTE SKIPS - SOIL DERIVED REFUSE 600kg BAGS OF AMMONIUM NITRATE IN WATERPROOF PACKAGING **30 TONNES WOOD CHIP**