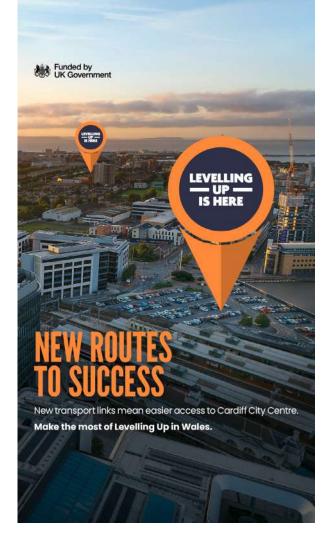

#### 4.8.3 Cardiff Crossrail

### Social post copy

New transport links between Cardiff Bay and Cardiff Central will give businesses easier access to the city centre.

Visit gov.uk/levelling-up-wales

4.8.4 HiVE – Ebbw Vale