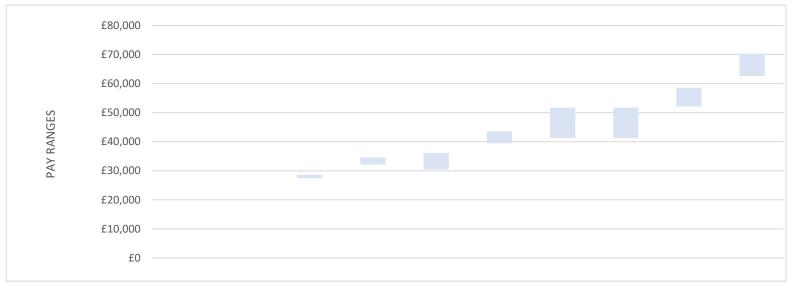

| National pay structure |         |         |         |         |         |         |          |         |         |         |  |
|------------------------|---------|---------|---------|---------|---------|---------|----------|---------|---------|---------|--|
| Pay range              | Α       | В       | С       | D       | E       | F       | Vets     | G       | Н       | J       |  |
| Grade equivalent       | AA      | AO      | EO      | HEO     | FS      | SEO     | (Band C) | VO/SEO  | Grade 7 | Grade 6 |  |
| Pre-award max          | £21,661 | £22,150 | £27,116 | £32,803 | £36,180 | £41,425 | £51,763  | £51,763 | £55,823 | £67,055 |  |
| Post-award max         | £23,286 | £23,811 | £28,606 | £34,546 | £36,180 | £43,569 | £51,763  | £51,763 | £58,540 | £70,319 |  |

| Post-award min | £23,286 | £23,811 | £27,470 | £32,136 | £30,455 | £39,439 | £41,292 | £41,292 | £52,120 | £62,605 |
|----------------|---------|---------|---------|---------|---------|---------|---------|---------|---------|---------|
| Pre-award min  | £21,661 | £22,150 | £25,915 | £30,317 | £29,000 | £37,295 | £41,292 | £41,292 | £49,403 | £59,341 |