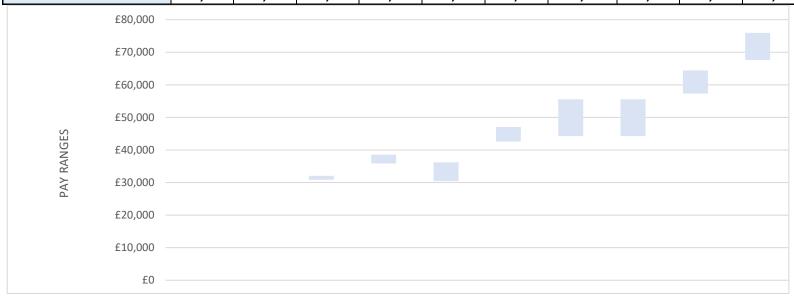

| London pay structure |         |         |         |         |         |         |          |         |         |         |  |
|----------------------|---------|---------|---------|---------|---------|---------|----------|---------|---------|---------|--|
| Pay range            | Α       | В       | С       | D       | E       | F       | Vets     | G       | Н       | J       |  |
| Grade equivalent     | AA      | AO      | EO      | HEO     | FS      | SEO     | (Band C) | VO/SEO  | Grade 7 | Grade 6 |  |
| Pre-award max        | £22,443 | £25,344 | £30,402 | £36,606 | £36,180 | £44,724 | £55,566  | £55,566 | £61,392 | £72,439 |  |
| Post-award max       | £24,126 | £27,245 | £32,074 | £38,551 | £36,180 | £47,039 | £55,566  | £55,566 | £64,380 | £75,965 |  |

| Post-award min | £24,126 | £27,245 | £30,827 | £35,857 | £30,455 | £42,577 | £44,266 | £44,266 | £57,316 | £67,640 |
|----------------|---------|---------|---------|---------|---------|---------|---------|---------|---------|---------|
| Pre-award min  | £22,443 | £25,344 | £29,082 | £33,827 | £29,000 | £40,262 | £44,266 | £44,266 | £54,328 | £64,114 |