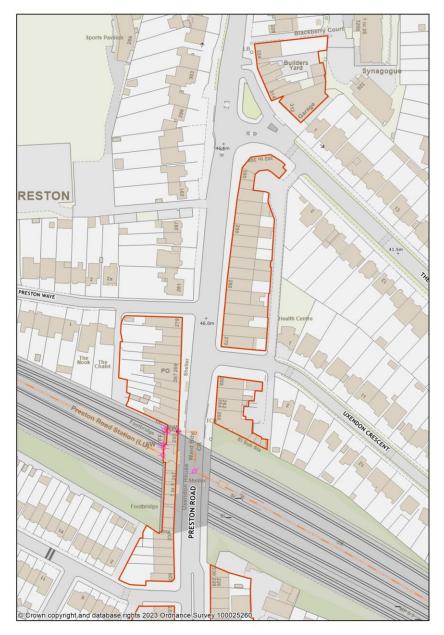

#### **Burnt Oak Town Centre**





#### Church End Town Centre











0.01 0.02 kilometres

Cricklewood Town Centre 1/2







# Cricklewood Town Centre 2/2







0.01 0.02 kilometres

## **Ealing Road Town Centre**



0 0.01 0.02 kilometres





0 0.01 0.02 kilometres



#### Harlesden Town Centre 2/3



Paul Lewin Edit



0.025 0.05 kilometres

22 March 2023

# Harlesden Town Centre 3/3





Kensal Rise Town Centre





© Crown copyright and database rights 2023 Ordnance Survey 100025260

#### Kenton Town Centre









0.02 0.04 kilometres





#### Kilburn Town Centre 3/3

Paul Lewin Edit





## Kingsbury Town Centre



#### Neasden Town Centre







Queens Park Town Centre





## **Sudbury Town Centre**





#### Wembley Town Centre 1/6









# Wembley Town Centre 3/6





# Wembley Town Centre 4/6





#### Wembley Town Centre 6/6









© Crown copyright and database rights 2023 Ordnance Survey 100025260

Wembley Park Town Centre





#### Willesden Town Centre 2/2

#### Paul Lewin Edit