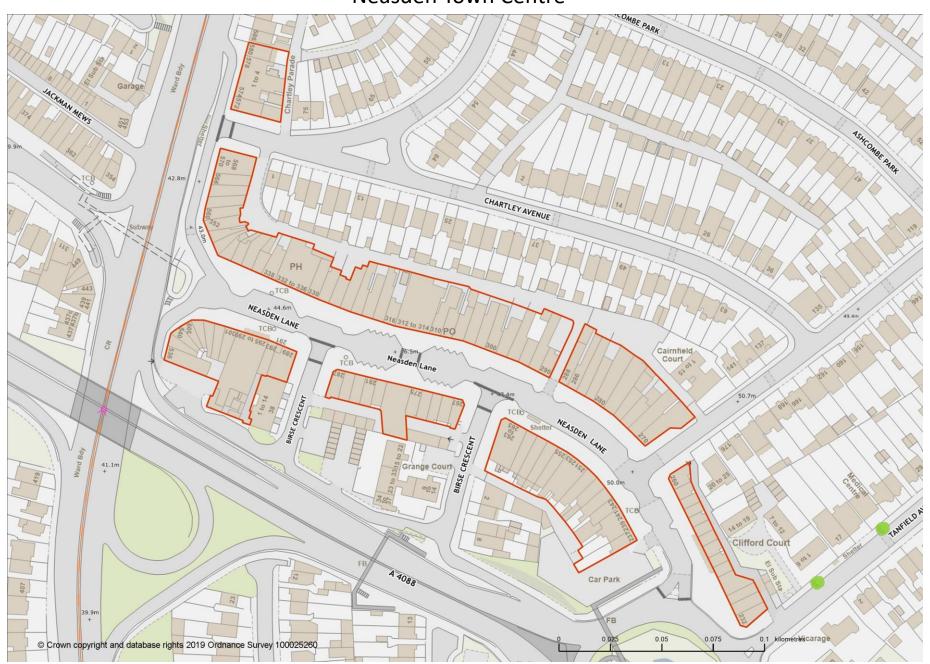

#### **Burnt Oak Town Centre**





#### Church End Town Centre











0.01 0.02 kilometres

Cricklewood Town Centre 1/2







# Cricklewood Town Centre 2/2







0.01 0.02 kilometres

## **Ealing Road Town Centre**



0 0.01 0.02 kilometres





0 0.01 0.02 kilometres



#### Harlesden Town Centre 2/3



Paul Lewin Edit



0.025 0.05 kilometres

22 March 2023

# Harlesden Town Centre 3/3





Kensal Rise Town Centre





© Crown copyright and database rights 2023 Ordnance Survey 100025260

#### Kenton Town Centre









0.02 0.04 kilometres





#### Kilburn Town Centre 3/3

Paul Lewin Edit





## Kingsbury Town Centre



#### Neasden Town Centre







Queens Park Town Centre





## **Sudbury Town Centre**





#### Wembley Town Centre 1/6









# Wembley Town Centre 3/6





# Wembley Town Centre 4/6





#### Wembley Town Centre 6/6









© Crown copyright and database rights 2023 Ordnance Survey 100025260

Wembley Park Town Centre





#### Willesden Town Centre 2/2

#### Paul Lewin Edit