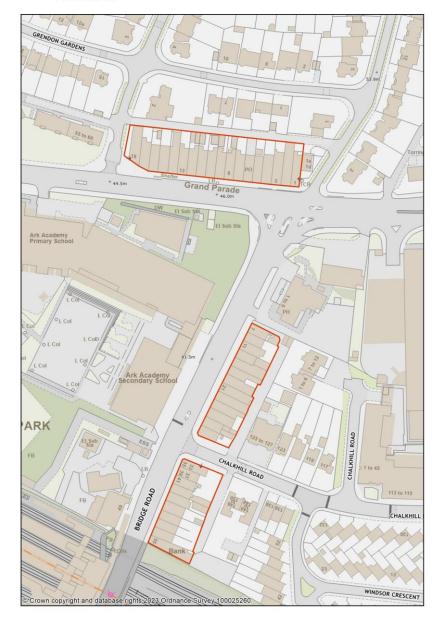

0.01 0.02 kilometres

## **Ealing Road Town Centre**



0 0.01 0.02 kilometres





0 0.01 0.02 kilometres



#### Harlesden Town Centre 2/3



Paul Lewin Edit



0.025 0.05 kilometres

22 March 2023

# Harlesden Town Centre 3/3





Kensal Rise Town Centre





© Crown copyright and database rights 2023 Ordnance Survey 100025260

#### Kenton Town Centre









0.02 0.04 kilometres





#### Kilburn Town Centre 3/3

Paul Lewin Edit





## Kingsbury Town Centre



#### Neasden Town Centre







Queens Park Town Centre





## **Sudbury Town Centre**





#### Wembley Town Centre 1/6









# Wembley Town Centre 3/6





# Wembley Town Centre 4/6





#### Wembley Town Centre 6/6









© Crown copyright and database rights 2023 Ordnance Survey 100025260

Wembley Park Town Centre





#### Willesden Town Centre 2/2

#### Paul Lewin Edit