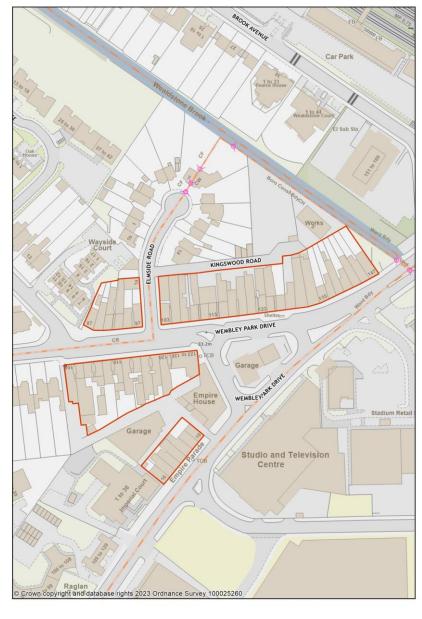

0.01 0.02 kilometres

## **Ealing Road Town Centre**



0 0.01 0.02 kilometres





0 0.01 0.02 kilometres



#### Harlesden Town Centre 2/3



Paul Lewin Edit



0.025 0.05 kilometres

22 March 2023

# Harlesden Town Centre 3/3





Kensal Rise Town Centre





© Crown copyright and database rights 2023 Ordnance Survey 100025260

#### Kenton Town Centre









0.02 0.04 kilometres





#### Kilburn Town Centre 3/3

Paul Lewin Edit





## Kingsbury Town Centre



#### Neasden Town Centre







Queens Park Town Centre





## **Sudbury Town Centre**





#### Wembley Town Centre 1/6









# Wembley Town Centre 3/6





# Wembley Town Centre 4/6





#### Wembley Town Centre 6/6









© Crown copyright and database rights 2023 Ordnance Survey 100025260

Wembley Park Town Centre





#### Willesden Town Centre 2/2

#### Paul Lewin Edit