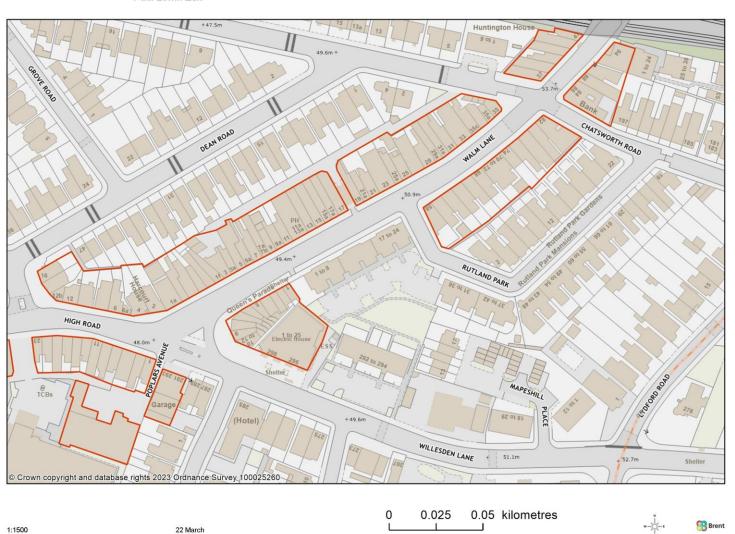

0 0.01 0.02 kilometres





0 0.01 0.02 kilometres



#### Harlesden Town Centre 2/3



Paul Lewin Edit



0.025 0.05 kilometres

22 March 2023

# Harlesden Town Centre 3/3





Kensal Rise Town Centre





© Crown copyright and database rights 2023 Ordnance Survey 100025260

#### Kenton Town Centre









0.02 0.04 kilometres





#### Kilburn Town Centre 3/3

Paul Lewin Edit





## Kingsbury Town Centre



#### Neasden Town Centre







Queens Park Town Centre





## **Sudbury Town Centre**





#### Wembley Town Centre 1/6









# Wembley Town Centre 3/6





# Wembley Town Centre 4/6





#### Wembley Town Centre 6/6









© Crown copyright and database rights 2023 Ordnance Survey 100025260

Wembley Park Town Centre





#### Willesden Town Centre 2/2

#### Paul Lewin Edit