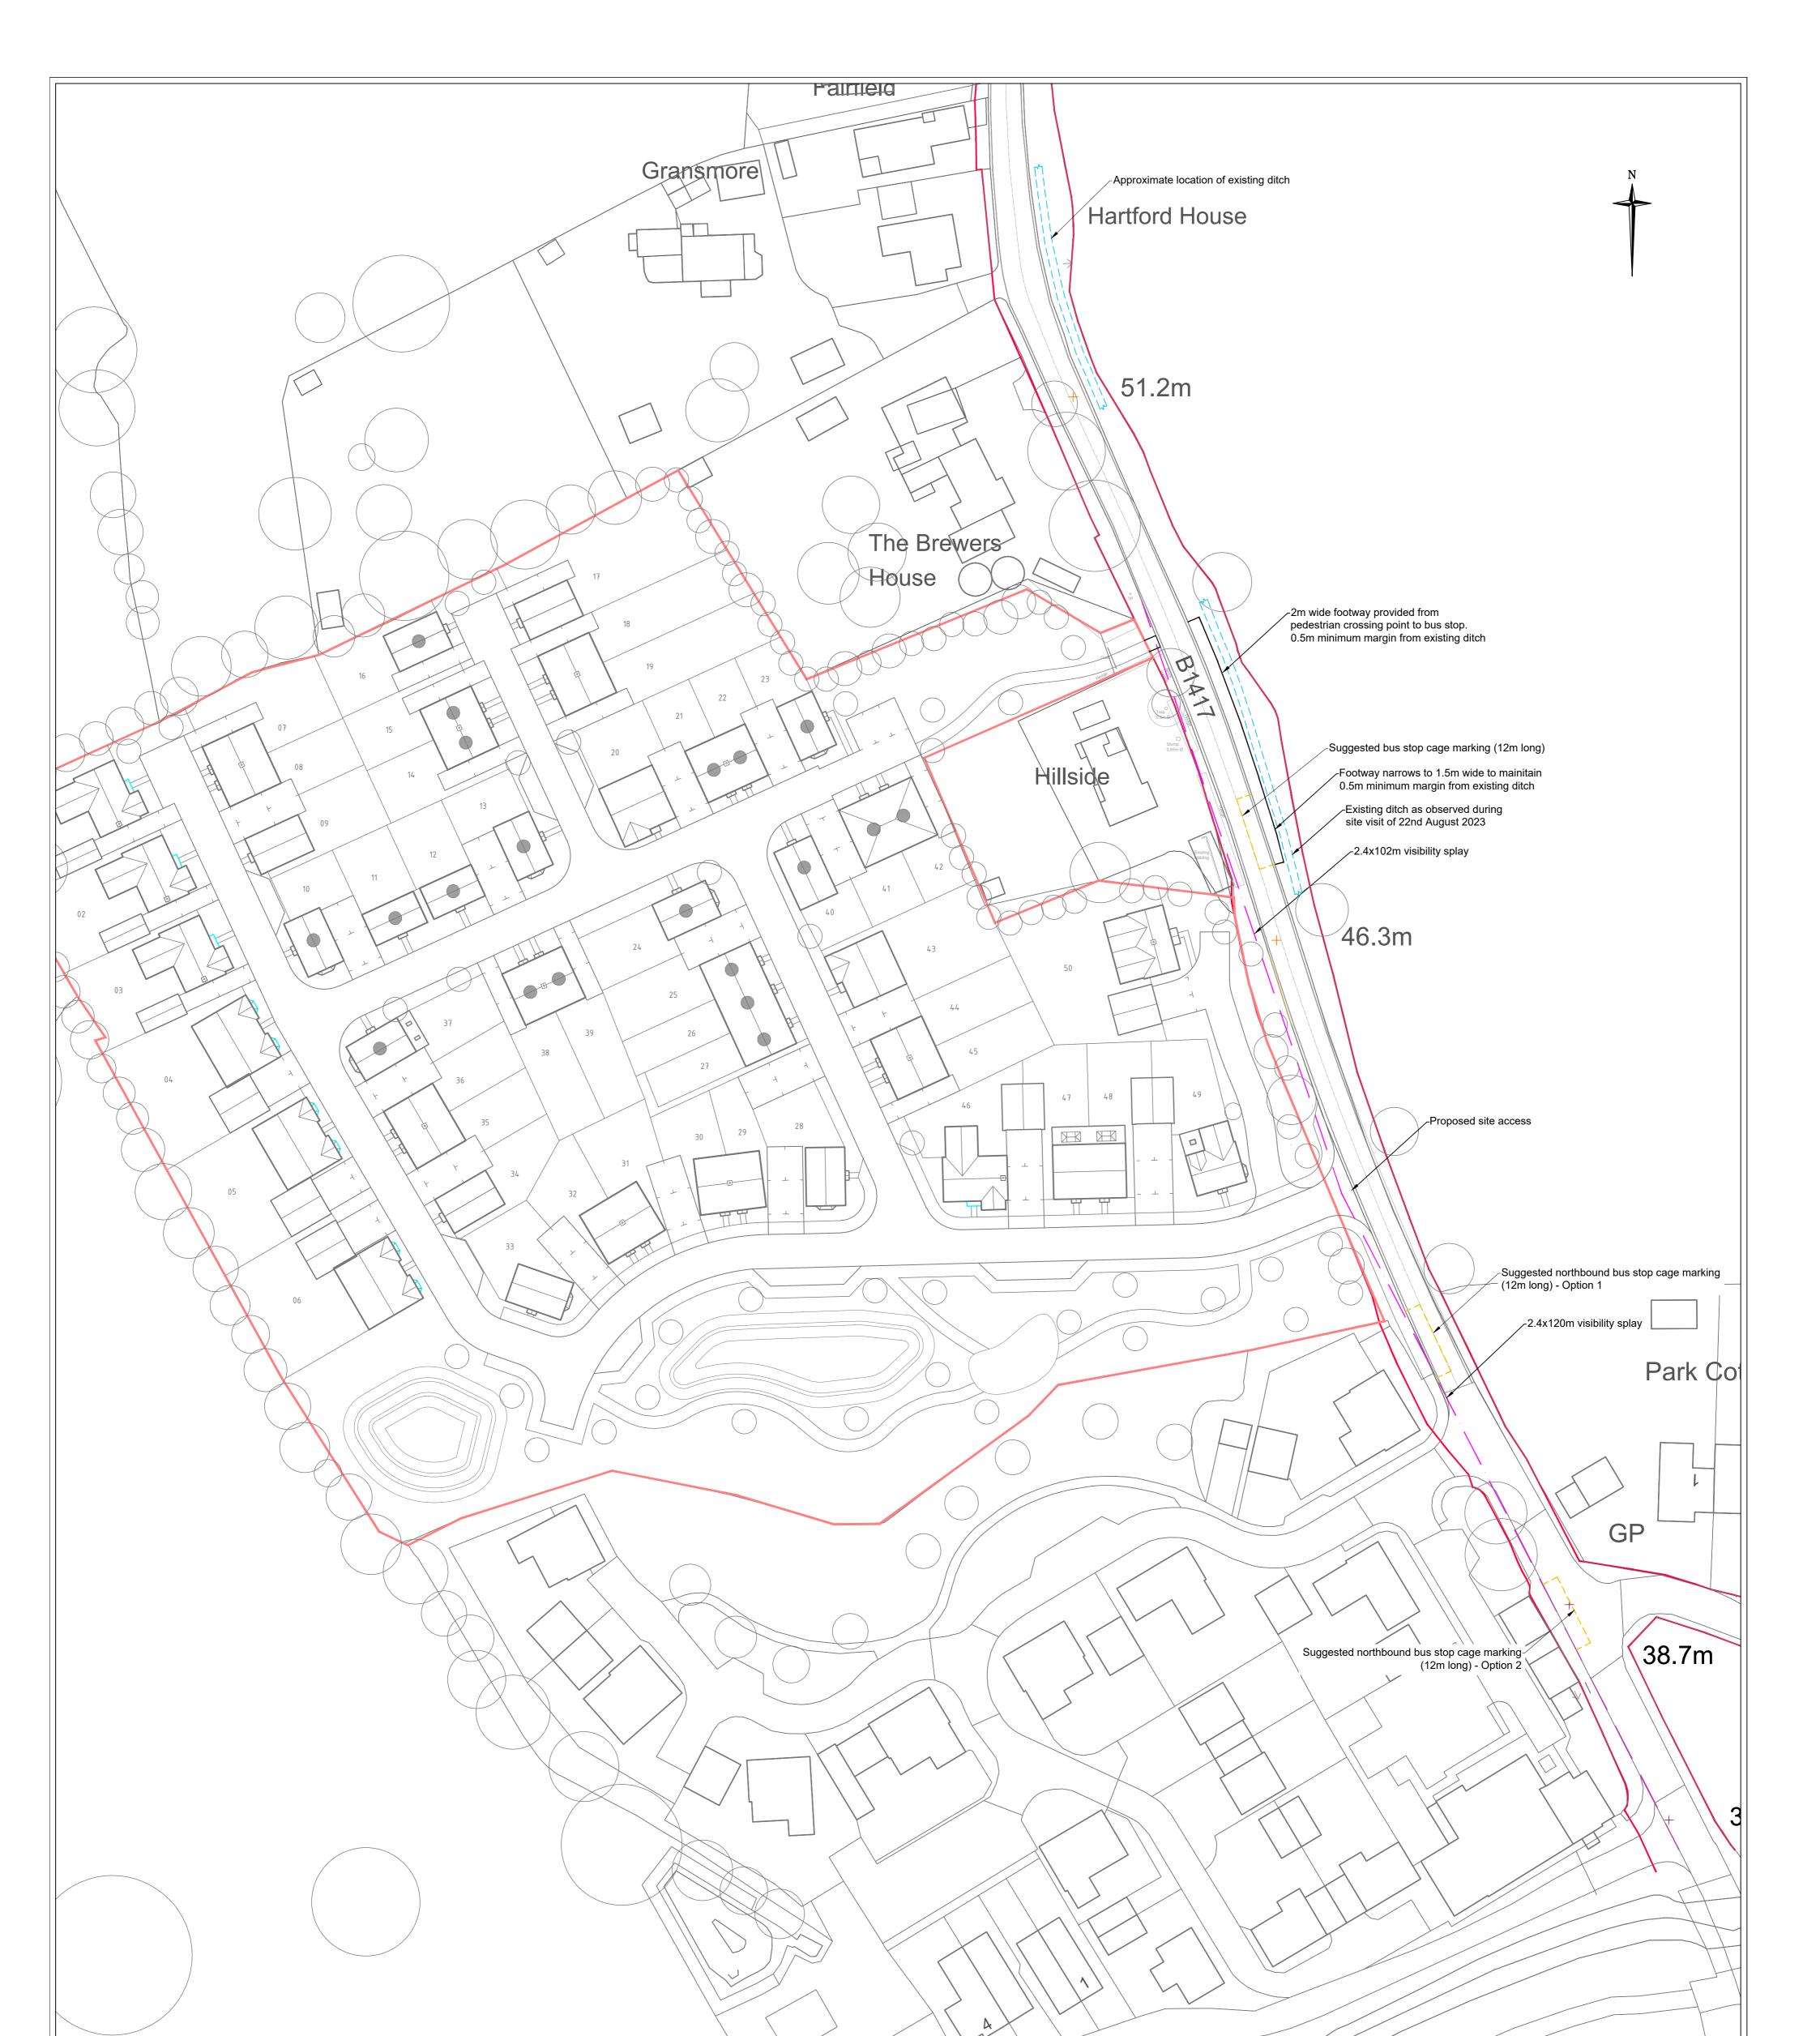

| Drawing Title: PROPOSED SITE ACCESS, BUS   PROPOSED SITE ACCESS, BUS   STOP AND CROSSING   POINT LAYOUT   A   A   Bus stop locations amended   LS 30.08.23   Rev:   A   Rev:   Drawing No:   LAND AT HARTFORD END                                                                                                                                                                                          |
|------------------------------------------------------------------------------------------------------------------------------------------------------------------------------------------------------------------------------------------------------------------------------------------------------------------------------------------------------------------------------------------------------------|
| Date: Scale: Hunters Court   Sheet 1 of 1 AUG 2023 1:500 Bebden Road   Client: Drawn by: Approved by: Esseex CB11 4AA   STOCKPLACE INVESTMENTS Image: Strade from this drawing are confidential, shouth vour cervirght (2023) Tel: +44 (0)1799 529529   LTD Note: Dimensions should not be scaled from this drawing are confidential, shouth vour cervirght (2023) Al rights reserved. Liense No: 10033662 |