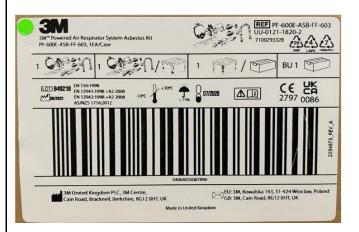

## **Product Recall**

Damaged tubes should be removed from use and replacement requested from authorised distributors.

The Manufacturer has introduced additional inspections before releasing further breathing tubes and kits to the market. The outer shipper case label of the products that have been subject to these additional inspections will be marked with a green sticker.

### **Annex – List of Affected Stock Numbers**

| 3M SAP IDs               | 3M XP       | Scott Legacy<br>SAP ID | Material Description                                              |
|--------------------------|-------------|------------------------|-------------------------------------------------------------------|
| 7100265213               | XP100231552 | 5563799                | 3M™ Heavy Duty Breathing Tube SC-BT-56-ASB for PF-602E-ASB        |
| 7100265025               | XP100220779 | 5064039                | 3M™ Heavy Duty Breathing Tube SC-BT-56-ASB-L for PF-602EASB       |
| 7100265224<br>7100293330 | XP100221694 | 5064580                | 3M™ Powered Air Respirator System Starter Kit, PF-619E-ASB        |
| 7100265217<br>7100293328 | XP100231594 | 5564593                | 3M™ Powered Air Respirator System Asbestos Kit, PF-600E-ASBFF-603 |
| 7100265216<br>7100293329 | XP100147345 | 2030459                | 3M™ Powered Air Respirator System Asbestos Kit, PF-600E-ASBFF-602 |
| 7100265215<br>7100293327 | XP100147337 | 2030458                | 3M™ Powered Air Respirator System Asbestos Kit, PF-600E-ASBFF-601 |
| 7100265214<br>7100295035 | XP100231602 | 5564594                | 3M™ Powered Air Respirator System Asbestos Kit, PF-600E-ASBFF-302 |
| 7100236824               | XP100231560 | 5564453                | 3M™ Heavy Duty EPDM Breathing Tube, SS-BT-44                      |
| 7100265243               | XP100147030 | 2029864                | 3M™ Heavy Duty EPDM Breathing Tube, SS-BT-44-L                    |
| 7100236678               | XP100231578 | 5564454                | 3M™ Heavy Duty EPDM Breathing Tube, SS-BT-55                      |
| 7100265244               | XP100148509 | 2031279                | 3M™ Heavy Duty EPDM Breathing Tube, SS-BT-55-L                    |
| 7100232759               | N/A         | N/A                    | 3M™ Powered Air Respirator System Ready to Use Kit, PF-600E LIK   |