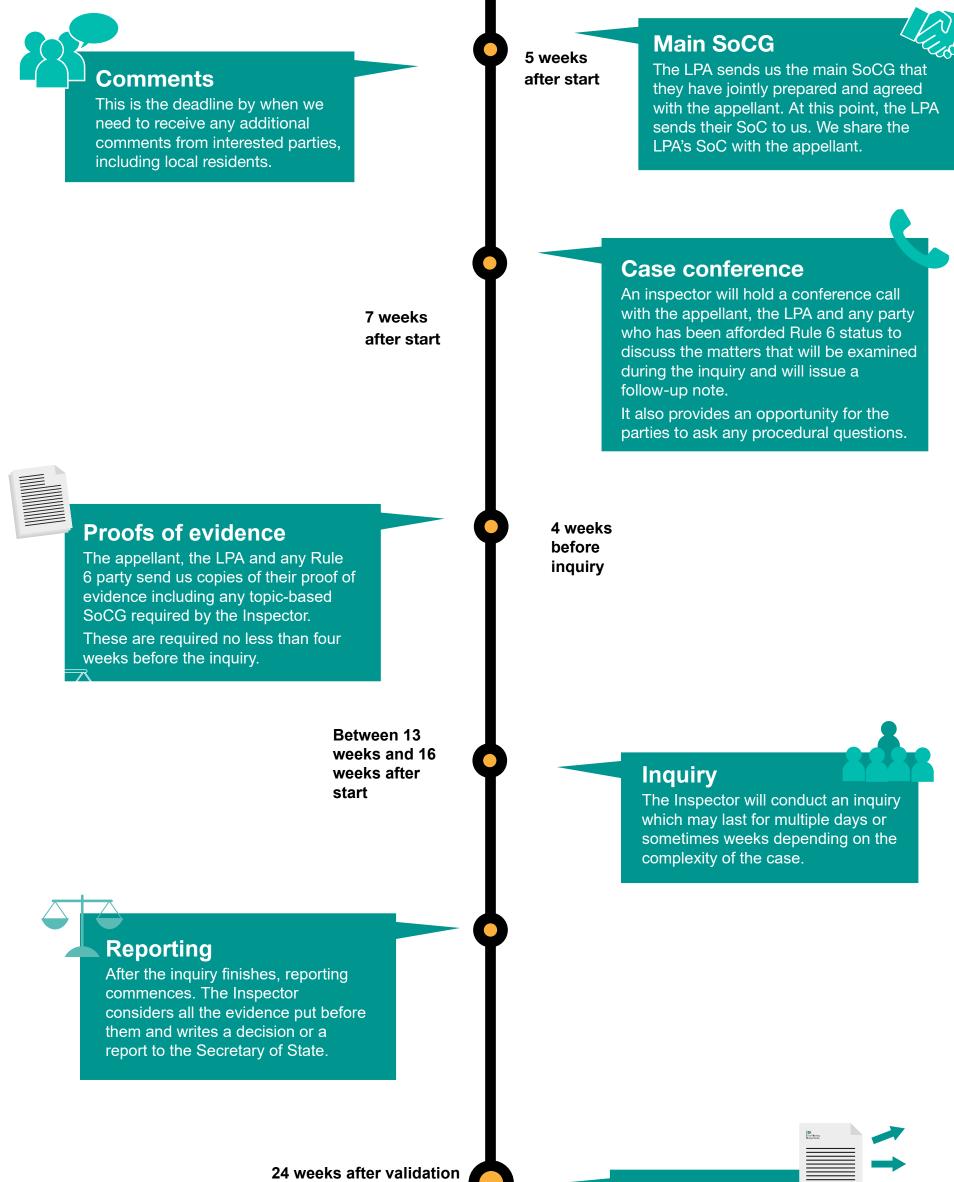

## Inquiry appeal process

Timeline showing the process for s78 planning appeals following the inquiries procedure.

(26 weeks maximum)\*

**Decision** 

The decision is issued to all parties and published online.

\* It is expected that the Inspector's decision will be issued within 24 weeks of the appeal being validly made in 90% of cases (within 26 weeks in all cases). For recovered appeals, the Inspector's report is expected to be submitted to the Secretary of State within 30 weeks of the appeal being validly made in all cases. These targets have been set out in the recommendations by Bridget Rosewell in her Independent Review of Planning Appeal Inquiries.