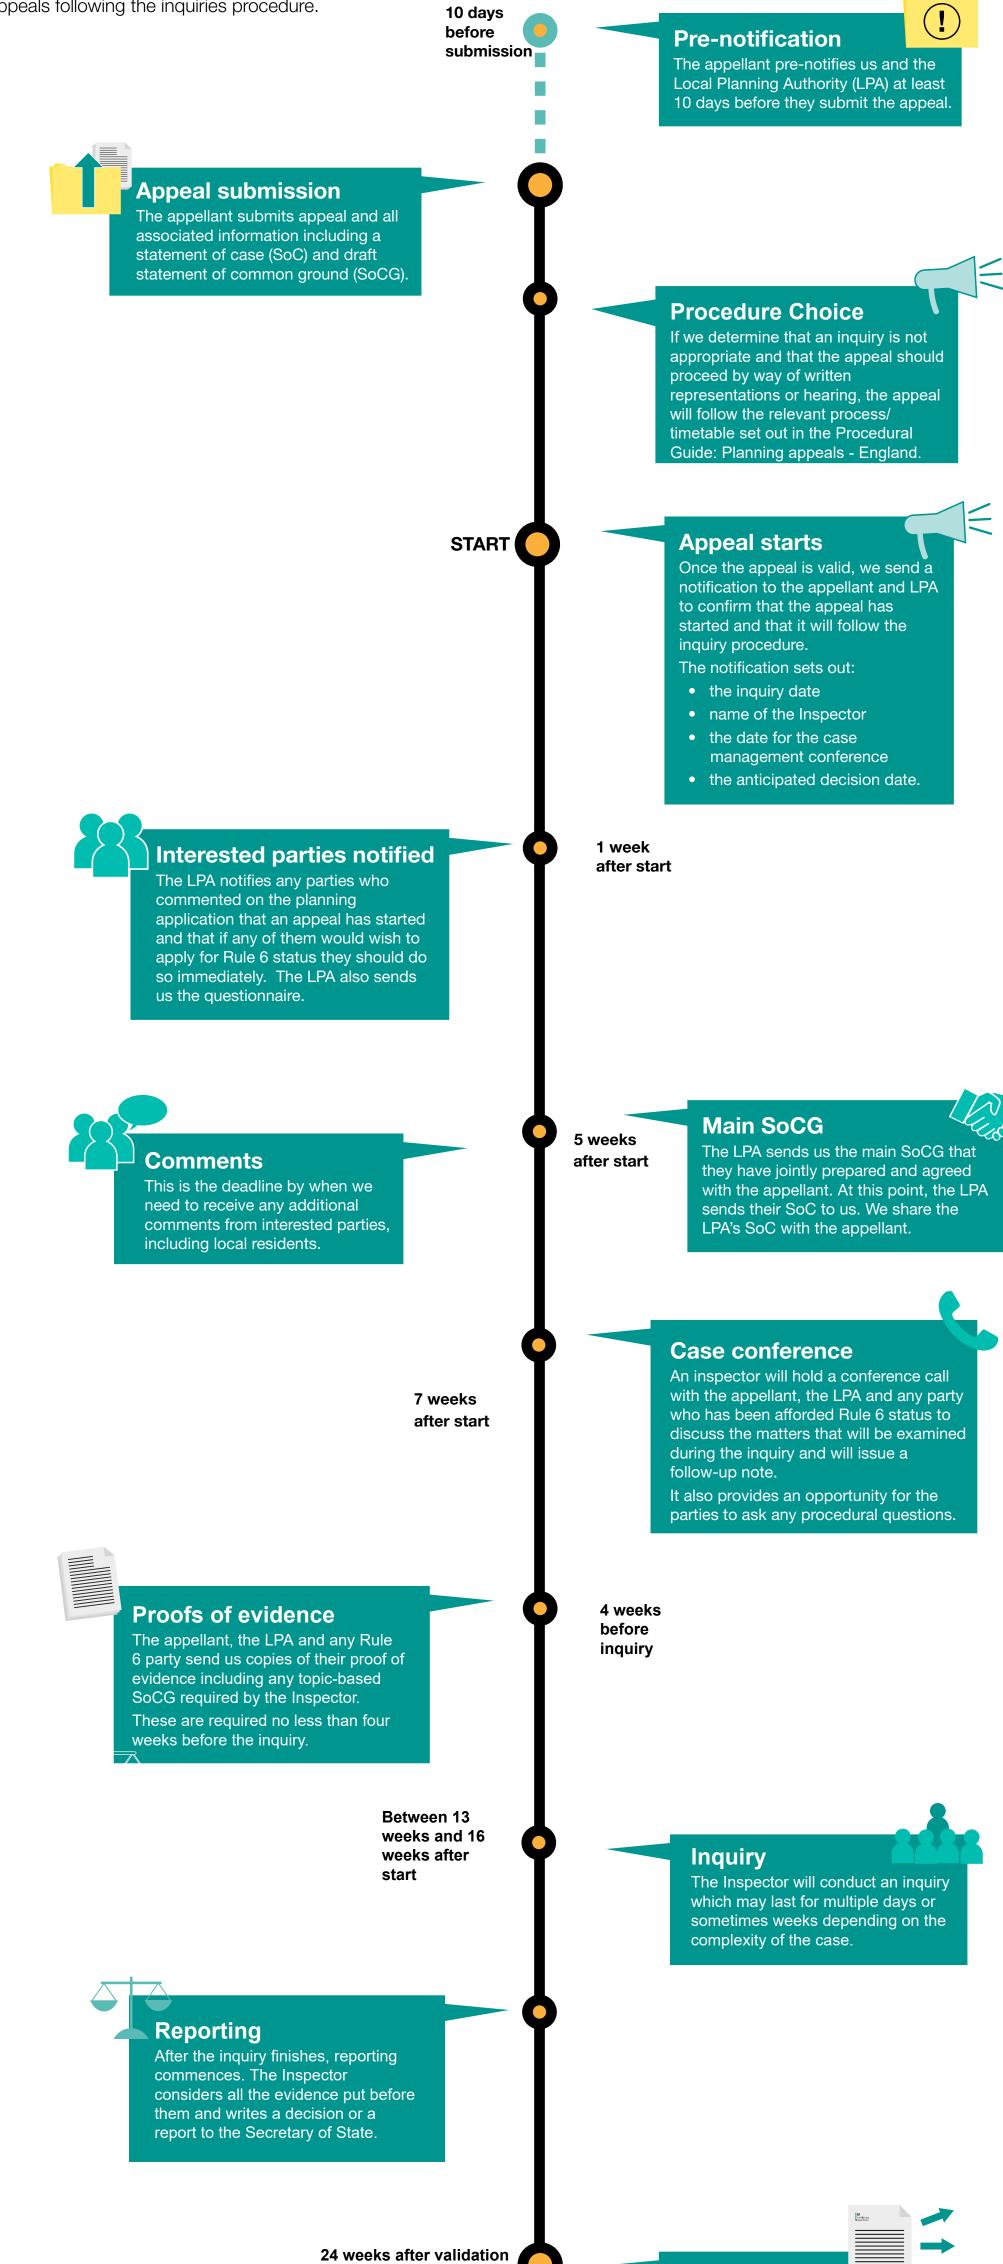

## Inquiry appeal process

Timeline showing the process for s78 planning appeals following the inquiries procedure.

(26 weeks maximum)\*

**Decision** 

The decision is issued to all parties and published online.

\* It is expected that the Inspector's decision will be issued within 24 weeks of the appeal being validly made in 90% of cases (within 26 weeks in all cases). For recovered appeals, the Inspector's report is expected to be submitted to the Secretary of State within 30 weeks of the appeal being validly made in all cases. These targets have been set out in the recommendations by Bridget Rosewell in her Independent Review of Planning Appeal Inquiries.