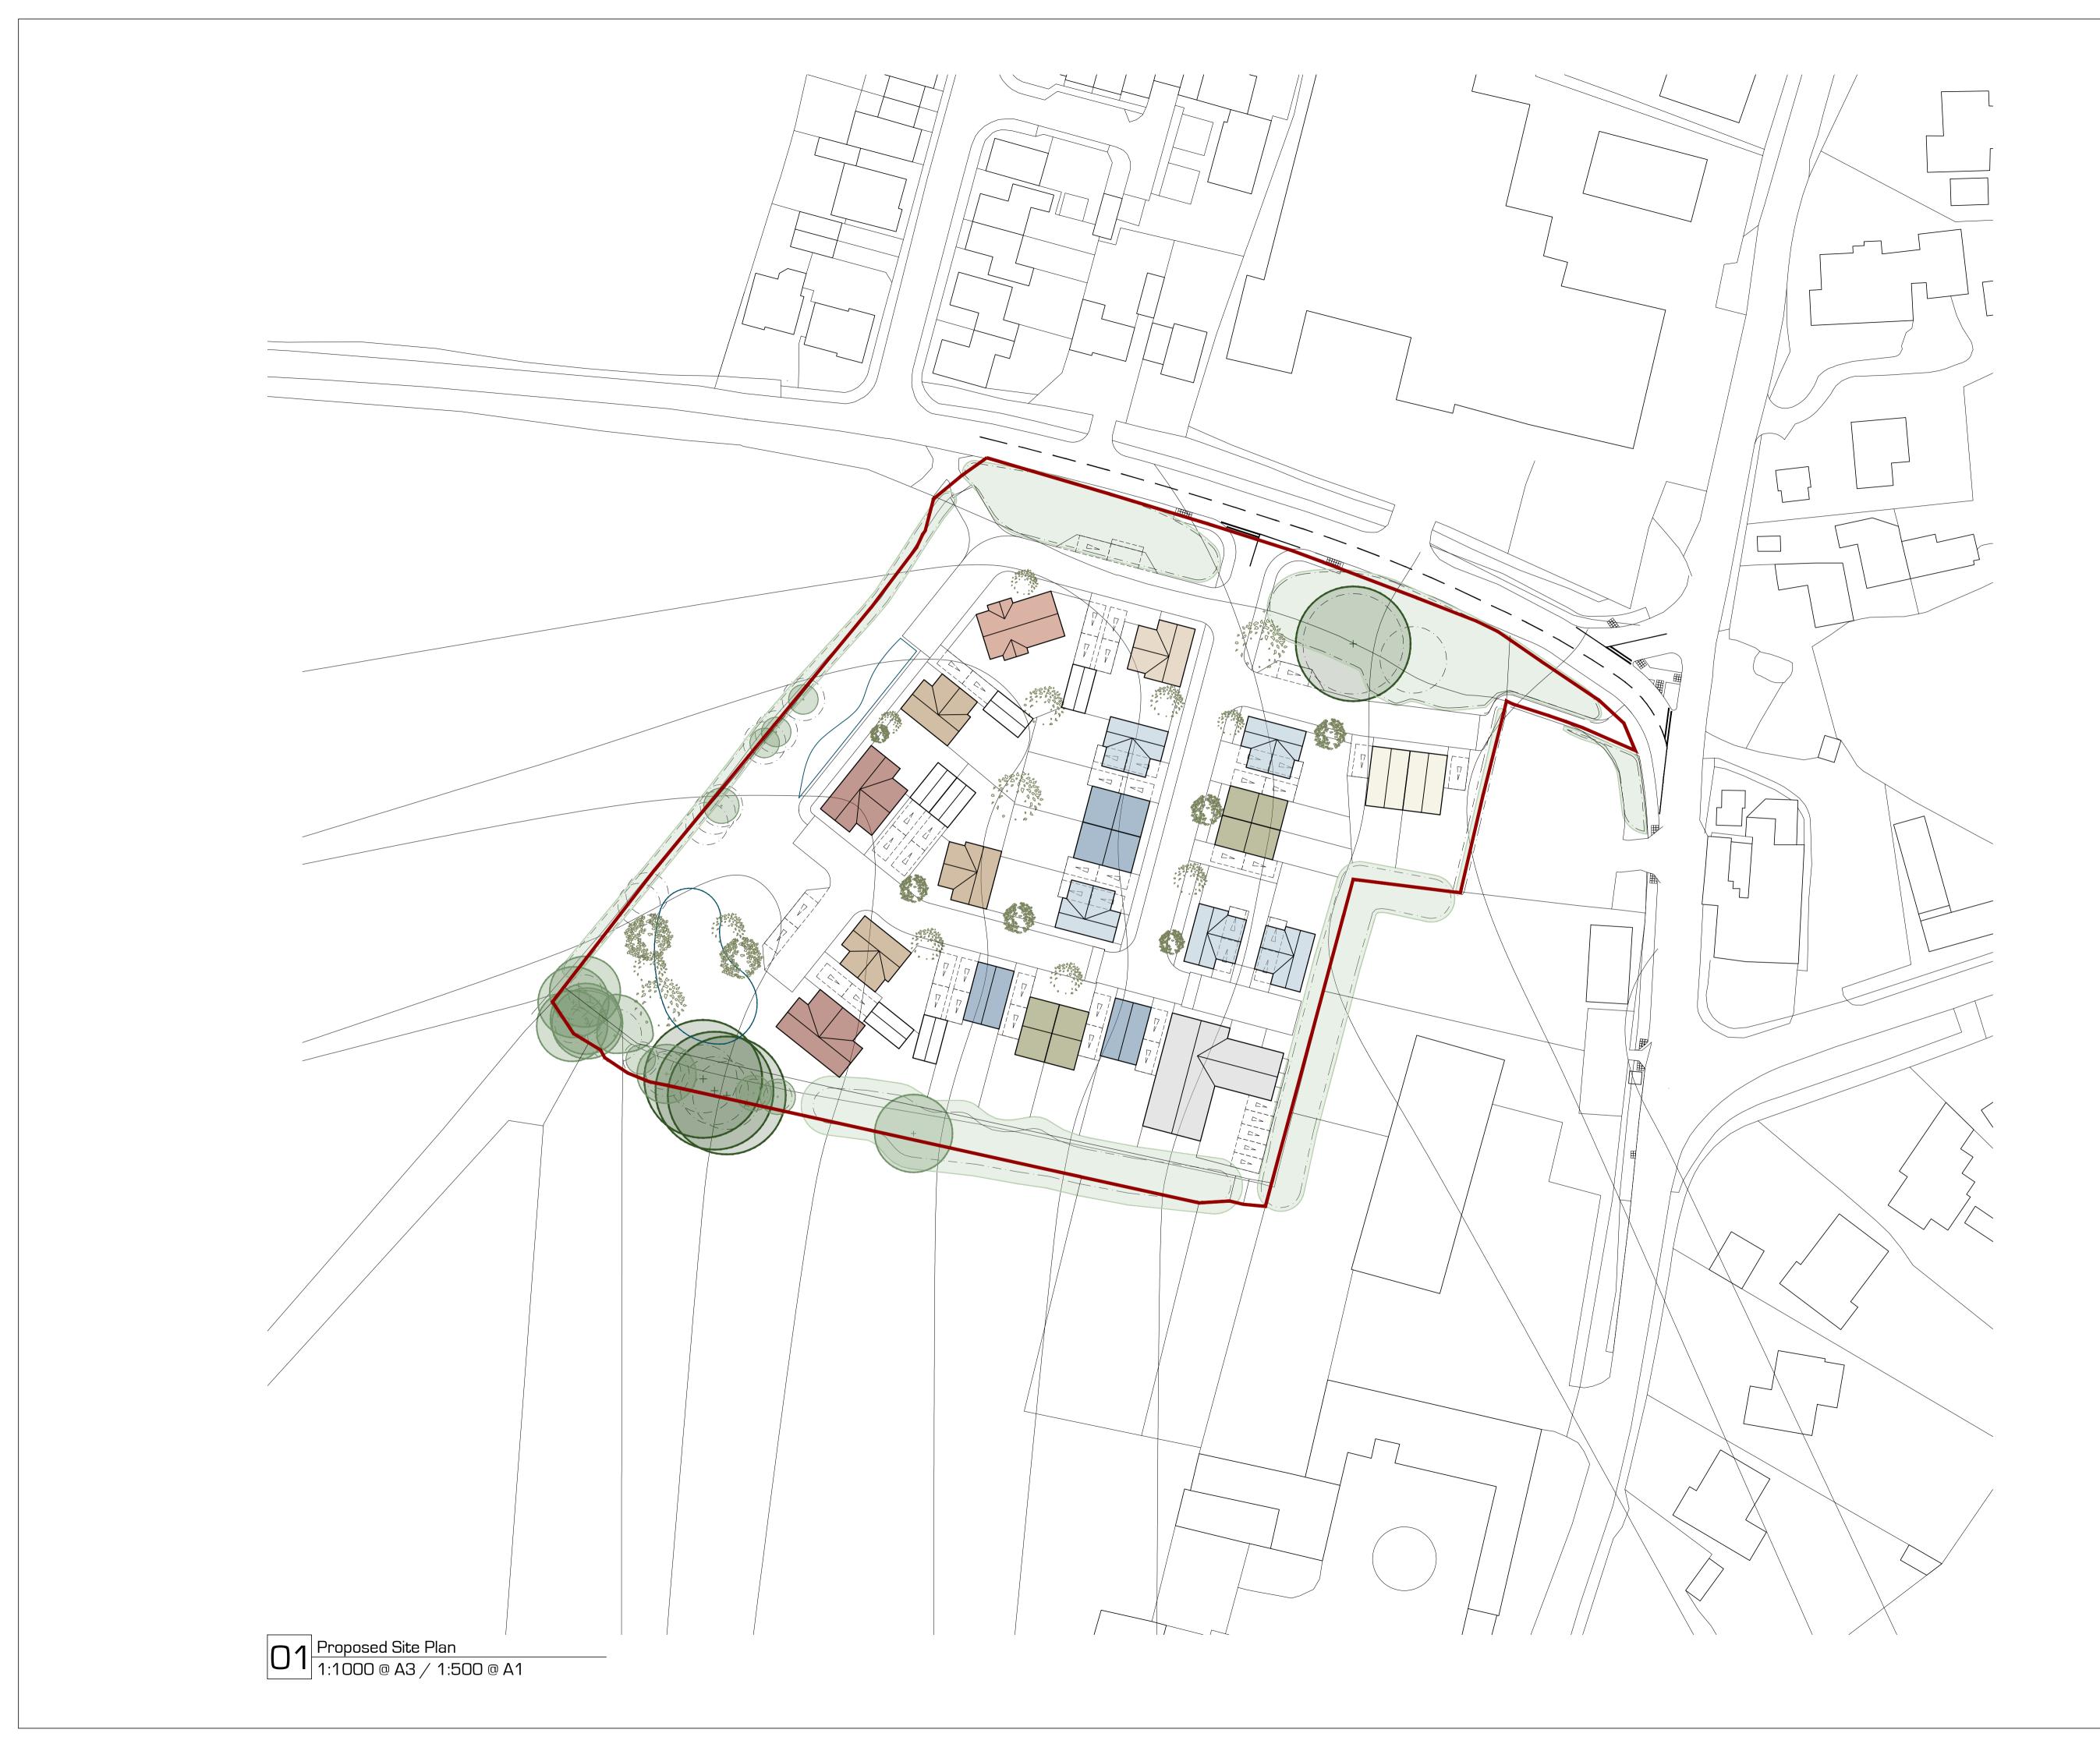

| Propose<br>2no. 1 E<br>4no. 2 E<br>2no. 1 E<br>4no. 2 E<br>9no. 3 E<br>4no. 4 E<br>3no. 5 E | Bed<br>Bed                                                                                                                                                                                                               | y                                                                                         |                                                |  |
|---------------------------------------------------------------------------------------------|--------------------------------------------------------------------------------------------------------------------------------------------------------------------------------------------------------------------------|-------------------------------------------------------------------------------------------|------------------------------------------------|--|
| Drawir                                                                                      | P 284P 3B5P<br>rey 2 Storey 2 Storey<br>h 2 Bath 3 Bath                                                                                                                                                                  | BSP<br>2 Storey<br>2 Bath<br>102sqm<br>118 sqm                                            |                                                |  |
| 488P<br>2 Storey<br>2 Bath<br>140sqm                                                        | 589P<br>2 Storey<br>3 Bath<br>190 sqm<br>199 sqm                                                                                                                                                                         | APARTMENT BI<br>2 Storay<br>4no. 1 Beds (50s<br>4no. 2 Beds (63s                          | qm)                                            |  |
| Р1<br>Rev                                                                                   | Issued for Planning<br>Description                                                                                                                                                                                       | млр                                                                                       | 04.12.23<br>Date                               |  |
|                                                                                             | <b>PLANN</b><br>tive Site Plan                                                                                                                                                                                           | ling                                                                                      |                                                |  |
| Site                                                                                        | West of Clatterbury Lane, Cl                                                                                                                                                                                             | avering, Essex                                                                            |                                                |  |
| Date<br>December<br>Scale                                                                   |                                                                                                                                                                                                                          |                                                                                           | hecked<br>«                                    |  |
| Drawir                                                                                      | 1:1000 @ A3 / 1:500 @ A1   Drawing No: Rev:   BH002_ISP.01 P1                                                                                                                                                            |                                                                                           |                                                |  |
|                                                                                             |                                                                                                                                                                                                                          | AN AVAN                                                                                   |                                                |  |
| PROJECTS                                                                                    | B <sub>A</sub>                                                                                                                                                                                                           | $\gamma \gamma$                                                                           |                                                |  |
| Genera<br>This draw<br>issued on<br>or copied<br>consent. L<br>Dimension<br>BAYA Gro        | A Notes<br>ing is the property of BA<br>the condition that it is n<br>to any unauthorised per<br>evels are in AOD unless<br>as are in millimeters unle<br>up Ltd must be informe<br>ely in writing. This drawir<br>only. | ot reproduced,<br>son without wri<br>otherwise stat<br>ess otherwise s<br>d of any drawin | disclosed<br>tten<br>ed.<br>tated.<br>g errors |  |