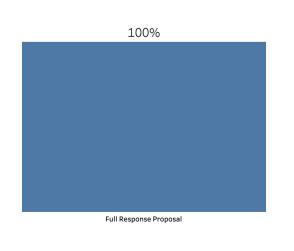

#### Accepted Arbitration Referrals

Cases accepted in the three-month period between 1 October 2023 and 31 December 2023

#### Accepted Referrals by Pub-owning Business and Dispute Type

This table shows the comparison to accepted cases in the previous three-month period (between 1 July 2023 and 30 September 2023) and the cumulative total for the year (beginning 1 April 2023 to 30 September 2023)

| Pub-owning Business                      | Dispute Type                  | This Quarter<br>01/10/2023<br>to31/12/2023 | Last Quarter<br>01/07/2023 to<br>30/09/2023 | Variance to Last<br>Quarter | Year to Date<br>01/04/2023 to<br>31/03/2024 |
|------------------------------------------|-------------------------------|--------------------------------------------|---------------------------------------------|-----------------------------|---------------------------------------------|
| Greene King*                             | Total                         | 1                                          | 2                                           | -1                          | 5                                           |
|                                          | Business Development Managers |                                            |                                             |                             | 1                                           |
|                                          | Full Response Proposal        | 1                                          | 2                                           | -1                          | 3                                           |
|                                          | Gaming Machines               |                                            |                                             |                             | 1                                           |
|                                          | Independent Assessor          |                                            |                                             |                             | 1                                           |
|                                          | Schedule 1 Information        |                                            |                                             |                             | 1                                           |
|                                          | Short Agreements              |                                            |                                             |                             | 1                                           |
| Star Pubs & Bars                         | Total                         |                                            |                                             |                             | 3                                           |
|                                          | Full Response Proposal        |                                            |                                             |                             | 3                                           |
| Stonegate (trading<br>name of Ei Group)* | Total                         | 1                                          | 5                                           | -4                          | 6                                           |
|                                          | Business Development Managers |                                            | 1                                           | -1                          | 1                                           |
|                                          | Full Response Proposal        | 1                                          | 4                                           | -3                          | 5                                           |
|                                          | Premises                      |                                            | 1                                           | -1                          | 1                                           |
|                                          | Sustainable Business Plan     |                                            | 1                                           | -1                          | 1                                           |
| Grand Total                              |                               | 2                                          | 7                                           | -5                          | 14                                          |

#### Accepted Referrals by Pub-owning Business for This Quarter 01/10/2023 to31/12/2023