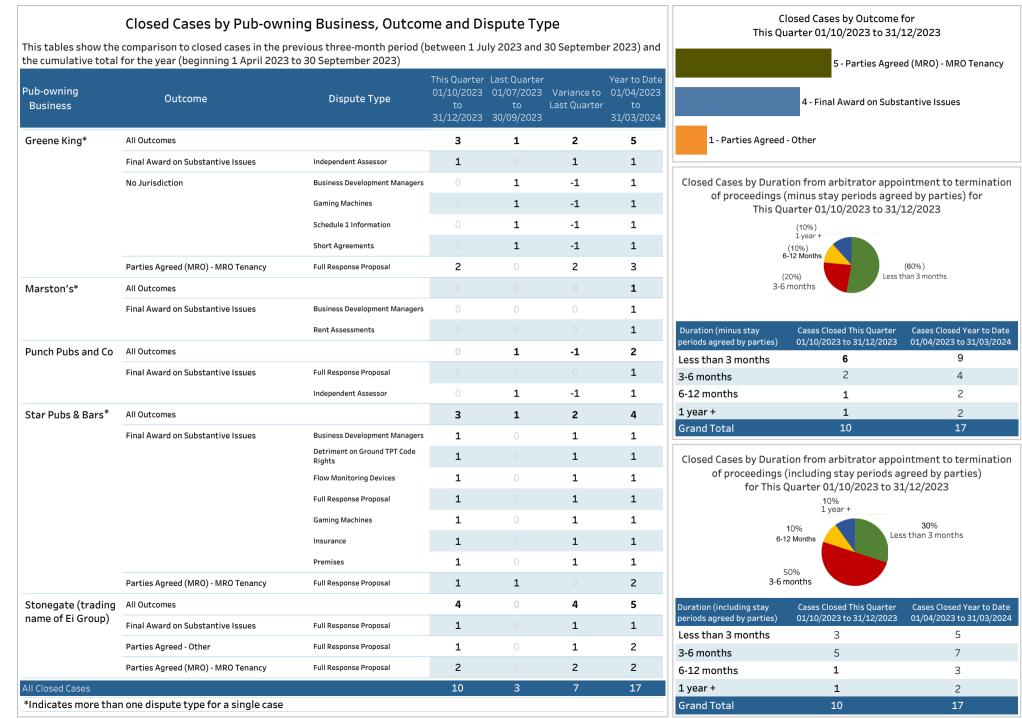

#### Open Cases by Pub-owning Business and Dispute Type

This table shows the comparison to open cases at the end of the previous three-month period (open cases as of 30 June 2023).

| Pub-owning<br>Business                   | Dispute Type                         | Open Cases on<br>31/12/2023 | Open Cases on<br>30/09/2023 | Variance to<br>Last Quarter |
|------------------------------------------|--------------------------------------|-----------------------------|-----------------------------|-----------------------------|
| Greene King*                             | Total                                | 2                           | 4                           | -2                          |
|                                          | Full Response Proposal               | 2                           | 3                           | -1                          |
|                                          | Independent Assessor                 |                             | 1                           | -1                          |
| Star Pubs & Bars *                       | Total                                | 1                           | 4                           | -3                          |
|                                          | Business Development Managers        |                             | 1                           | -1                          |
|                                          | Detriment on Ground TPT Code Rights  |                             | 1                           | -1                          |
|                                          | Flow Monitoring Devices              |                             | 1                           | -1                          |
|                                          | Full Response Proposal               | 1                           | 3                           | -2                          |
|                                          | Gaming Machines                      |                             | 1                           | -1                          |
|                                          | Insurance                            |                             | 1                           | -1                          |
|                                          | Premises                             |                             | 1                           | -1                          |
| Stonegate (trading<br>name of Ei Group)* | Total                                | 3                           | 6                           | -3                          |
|                                          | Business Development Managers        | 1                           | 1                           |                             |
|                                          | Full Response Proposal               | 2                           | 5                           | -3                          |
|                                          | Premises                             | 1                           | 1                           |                             |
|                                          | Sustainable Business Plan            | 1                           | 1                           |                             |
| Grand Total                              | n one dispute type for a single case | 6                           | 14                          | -8                          |

### Open Cases by Pub-owning Business as of 31/12/2023