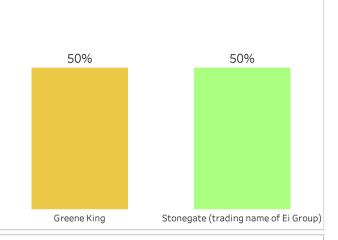

#### Open Cases by Pub-owning Business and Dispute Type

This table shows the comparison to open cases at the end of the previous three-month period (open cases as of 30 June 2023).

| Pub-owning<br>Business                   | Dispute Type                         | Open Cases on<br>31/12/2023 | Open Cases on<br>30/09/2023 | Variance to<br>Last Quarter |
|------------------------------------------|--------------------------------------|-----------------------------|-----------------------------|-----------------------------|
| Greene King*                             | Total                                | 2                           | 4                           | -2                          |
|                                          | Full Response Proposal               | 2                           | 3                           | -1                          |
|                                          | Independent Assessor                 |                             | 1                           | -1                          |
| Star Pubs & Bars *                       | Total                                | 1                           | 4                           | -3                          |
|                                          | Business Development Managers        |                             | 1                           | -1                          |
|                                          | Detriment on Ground TPT Code Rights  |                             | 1                           | -1                          |
|                                          | Flow Monitoring Devices              |                             | 1                           | -1                          |
|                                          | Full Response Proposal               | 1                           | 3                           | -2                          |
|                                          | Gaming Machines                      |                             | 1                           | -1                          |
|                                          | Insurance                            |                             | 1                           | -1                          |
|                                          | Premises                             |                             | 1                           | -1                          |
| Stonegate (trading<br>name of Ei Group)* | Total                                | 3                           | 6                           | -3                          |
|                                          | Business Development Managers        | 1                           | 1                           |                             |
|                                          | Full Response Proposal               | 2                           | 5                           | -3                          |
|                                          | Premises                             | 1                           | 1                           |                             |
|                                          | Sustainable Business Plan            | 1                           | 1                           |                             |
| Grand Total                              | n one dispute type for a single case | 6                           | 14                          | -8                          |

### Open Cases by Pub-owning Business as of 31/12/2023