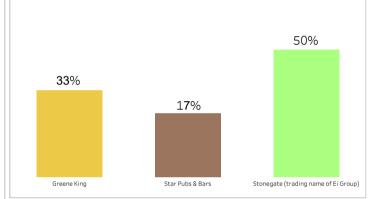

#### Accepted Referrals by Pub-owning Business for This Quarter 01/10/2023 to31/12/2023