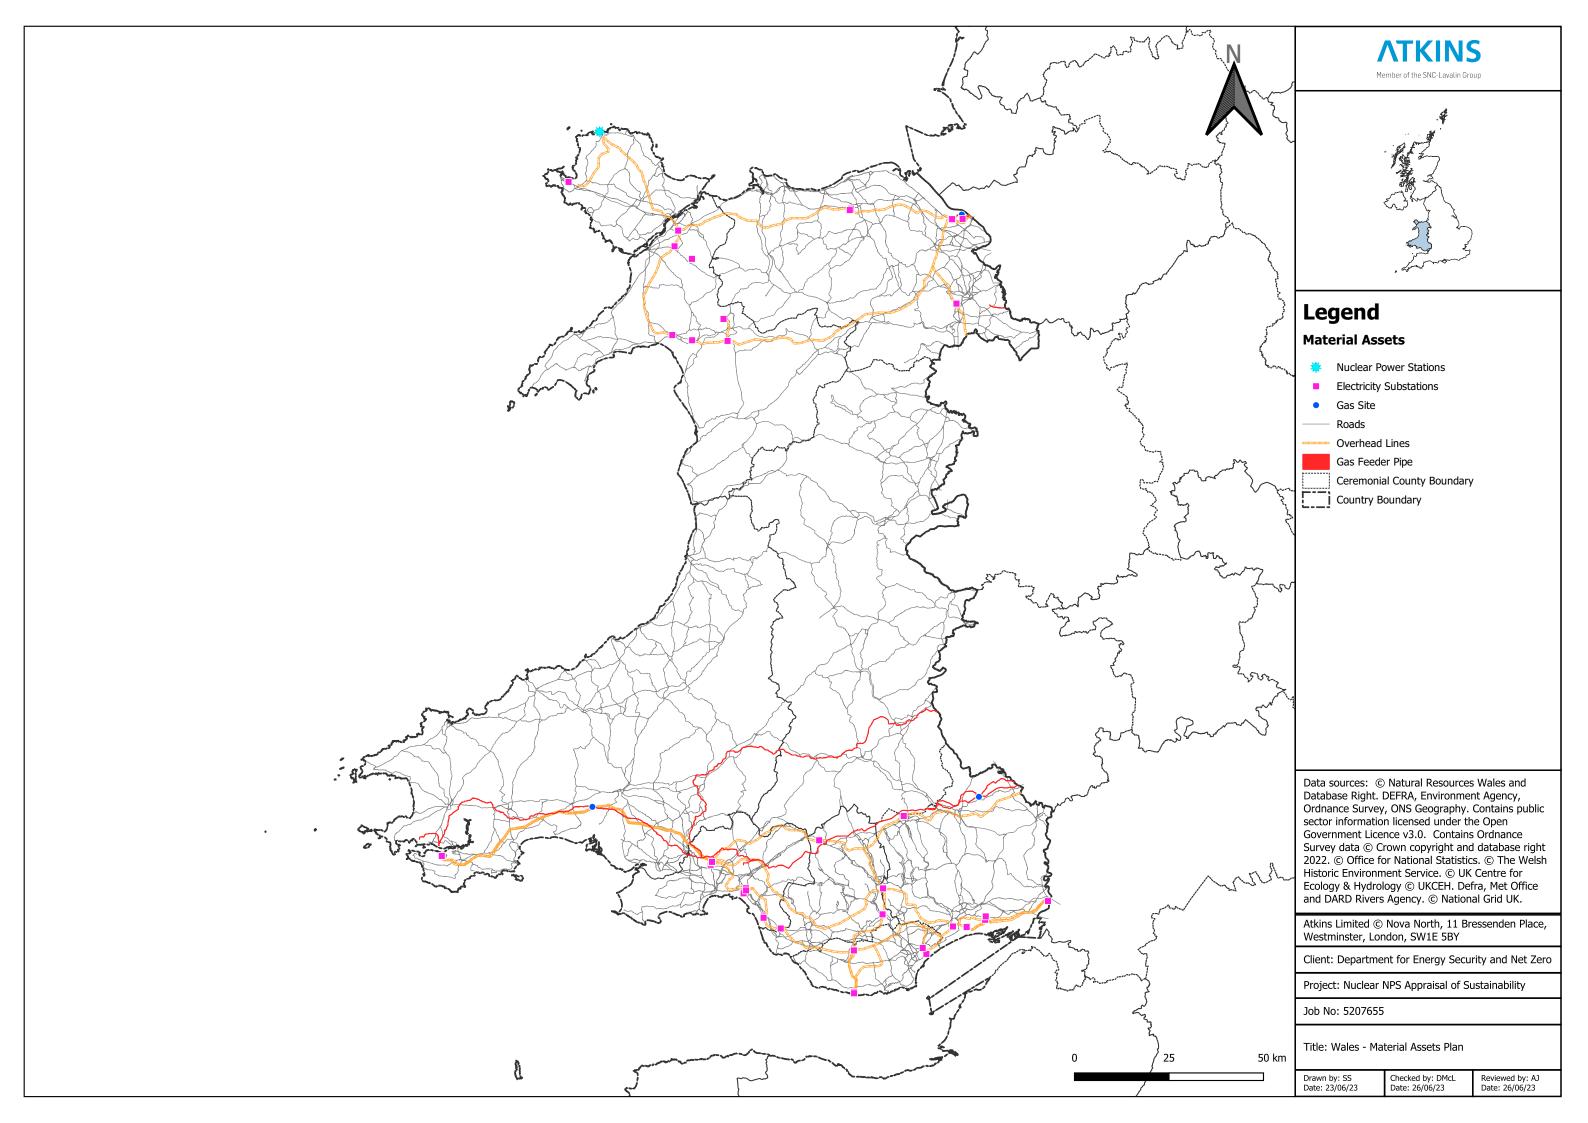

| Seascape Character Areas              | West Anglesey Open Waters                           |
| Milford Haven                          | Bristol Channel (Wales)               | West Pembrokeshire Coastal Waters and Islands       |
| Montgomeryshire Hills and Vales        | Caernarfon Bay                        | West Pembrokeshire Islands, Bars and Inshore Waters |
| Newport, Cardiff and Barry             | Cardigan Bay (north) and Estuaries    |                                                     |
| Pembroke and Carmarthen Foothills      | Cardigan Bay (south)                  |                                                     |
|                                        |                                       |                                                     |