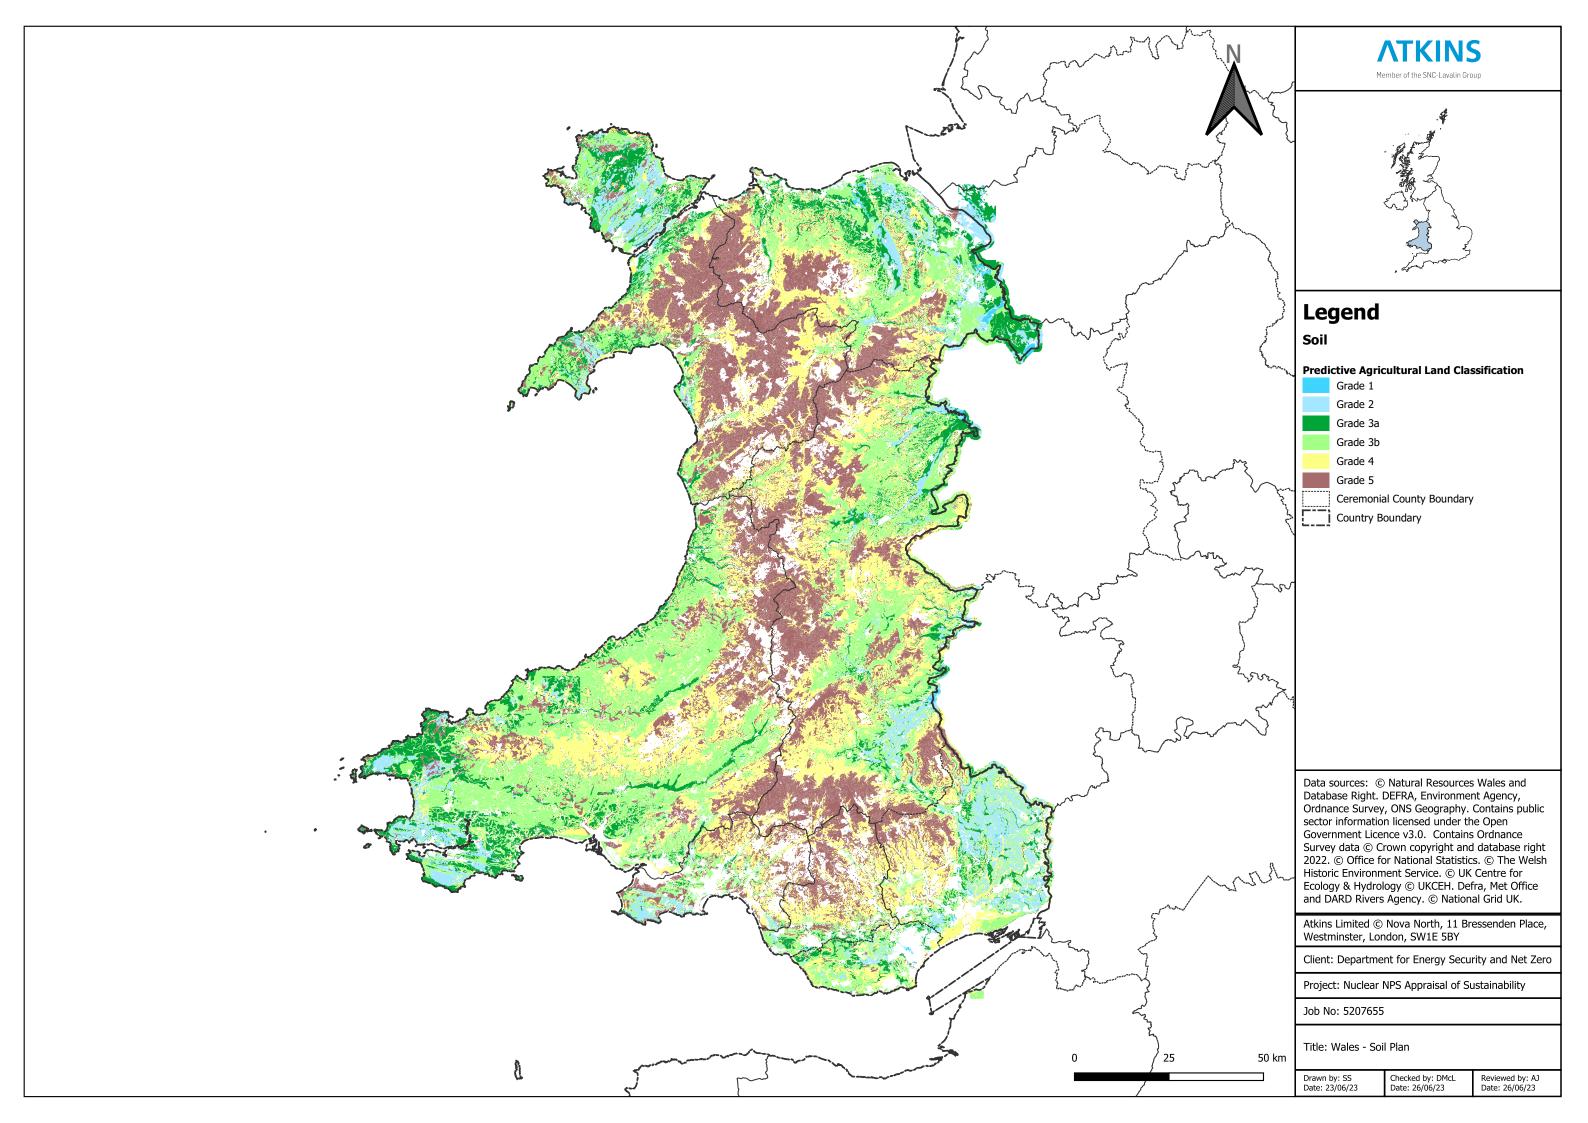

| Seascape Character Areas              | West Anglesey Open Waters                           |
| Milford Haven                          | Bristol Channel (Wales)               | West Pembrokeshire Coastal Waters and Islands       |
| Montgomeryshire Hills and Vales        | Caernarfon Bay                        | West Pembrokeshire Islands, Bars and Inshore Waters |
| Newport, Cardiff and Barry             | Cardigan Bay (north) and Estuaries    |                                                     |
| Pembroke and Carmarthen Foothills      | Cardigan Bay (south)                  |                                                     |
|                                        |                                       |                                                     |