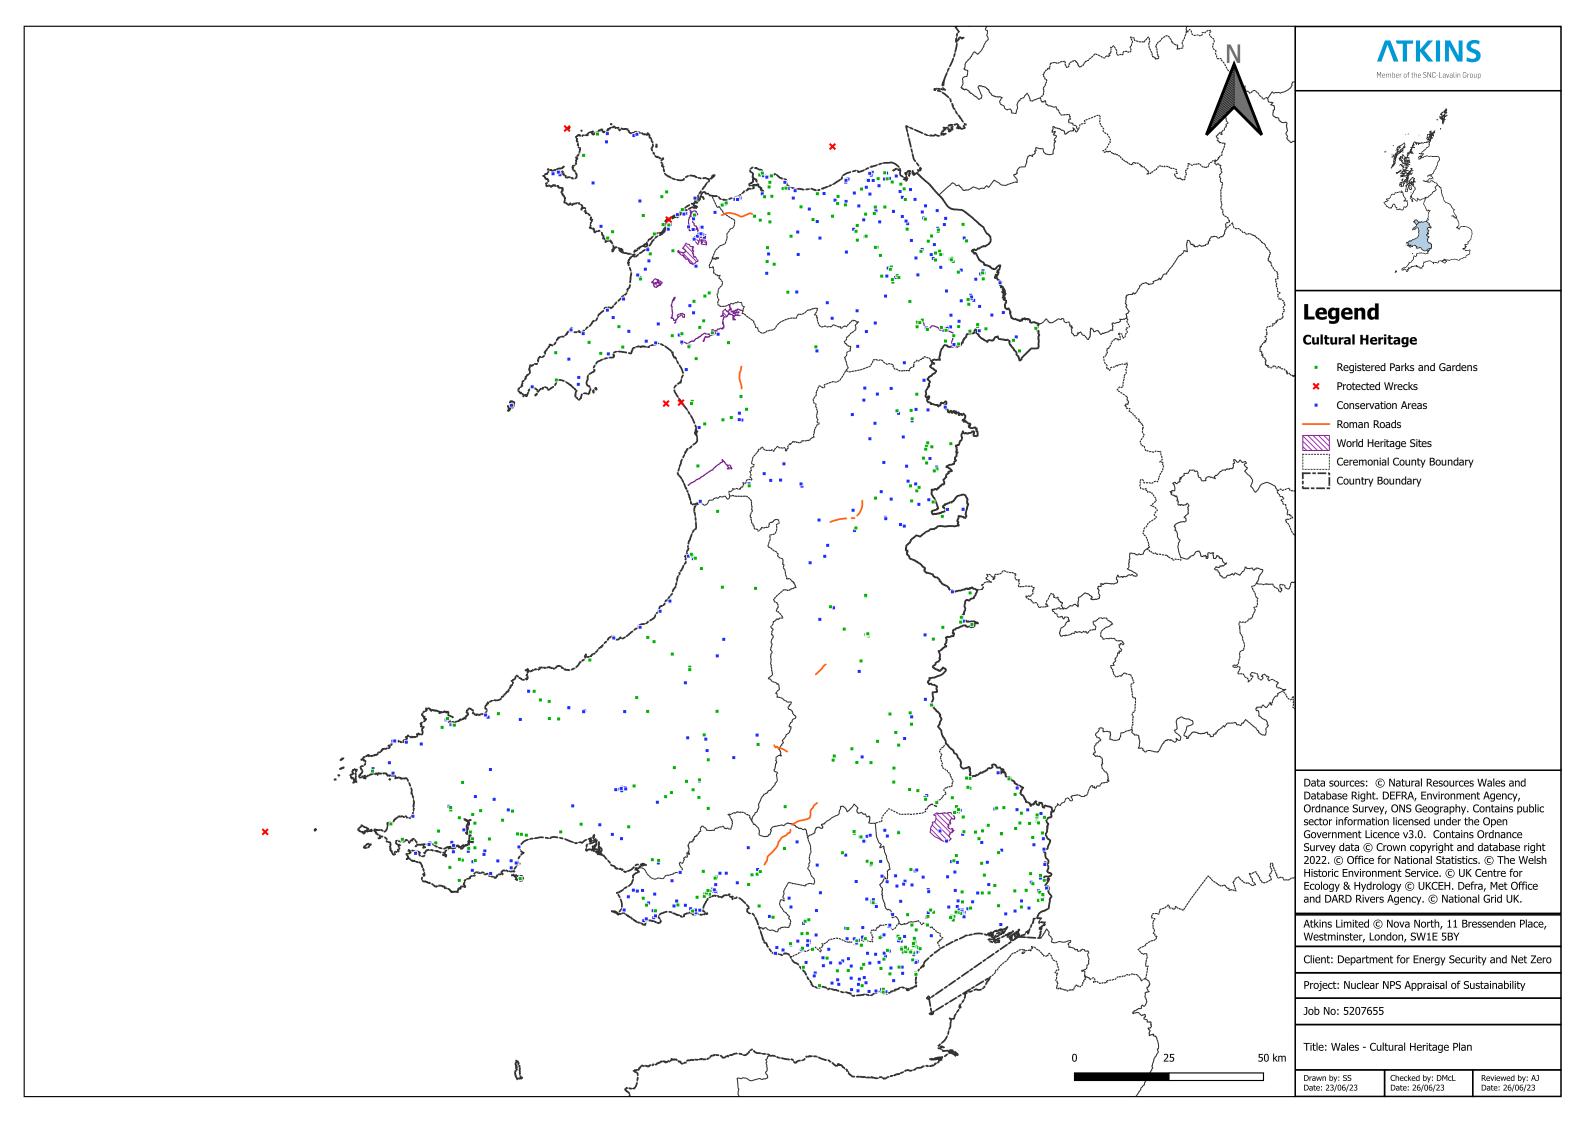

## Appendix C.2. Baseline maps: Wales













## Legend

| Legena                                 |                                       |                                                     |
|----------------------------------------|---------------------------------------|-----------------------------------------------------|
| Landscape Character Areas              | Preseli Hills                         | Carmarthen Bay and Estuaries                        |
| Aberdovey Coast                        | Radnorshire Hills                     | Colwyn Bay and Rhyl Flats                           |
| Anglesey Coast                         | Rheidol and Ystwyth Hills and Valleys | Dee Estuary (Wales)                                 |
| Arfon                                  | Rhos Hills                            | Glamorgan Coastal