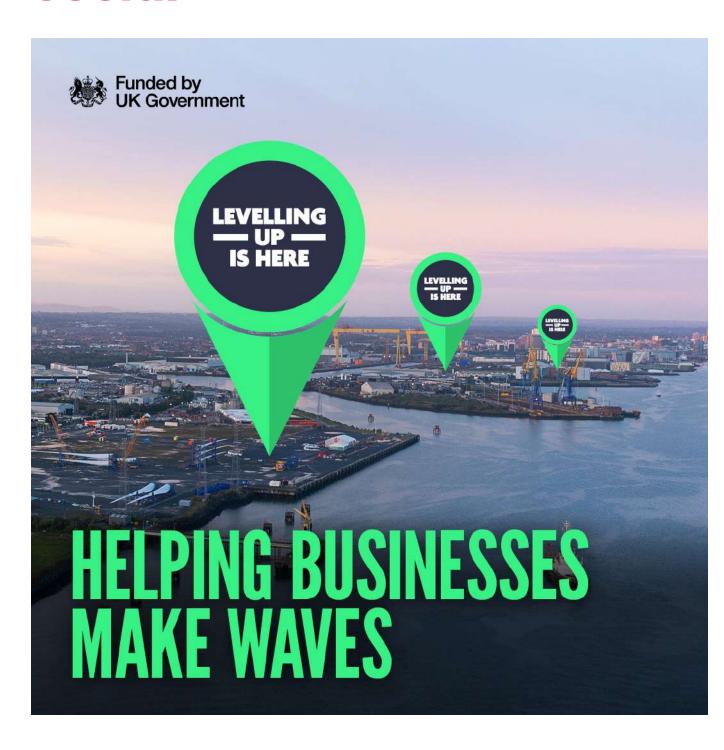

#### 4.3.1 Decarbonisation of Maritime Transportation – Belfast

#### Social

These assets are available for use across your social media and digital platforms.

- Static/Animated social: 1:1
- Static/Animated social: 16:9
- Static/Animated social: 9:16

#### Social post copy

Businesses in Northern Ireland can make use of new investment to help create 100% electric, zero-emission vessels.

Visit gov.uk/levelling-up-northern-ireland