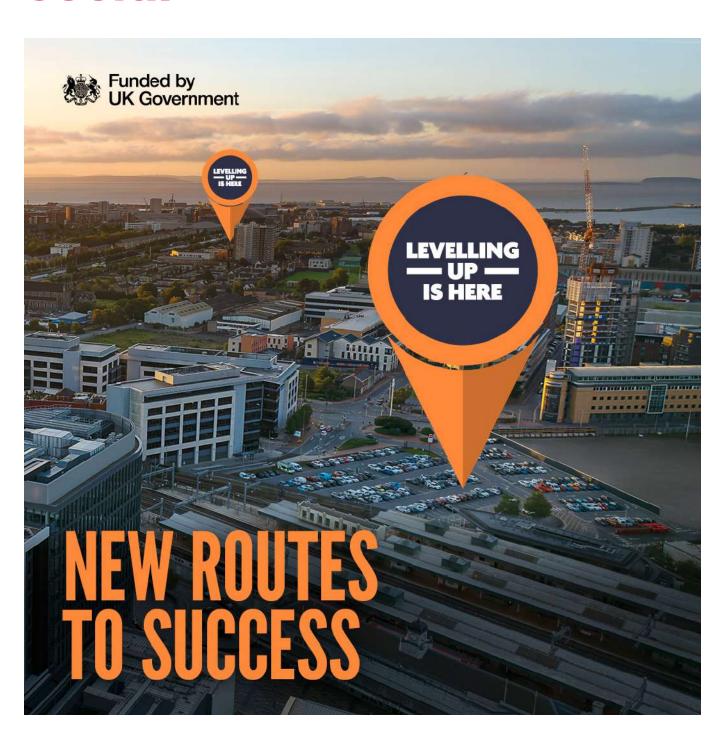

### 4.5.3 Cardiff Crossrail

### Social post copy

New transport links between Cardiff Bay and Cardiff Central will give businesses easier access to the city centre.

Visit gov.uk/levelling-up-wales