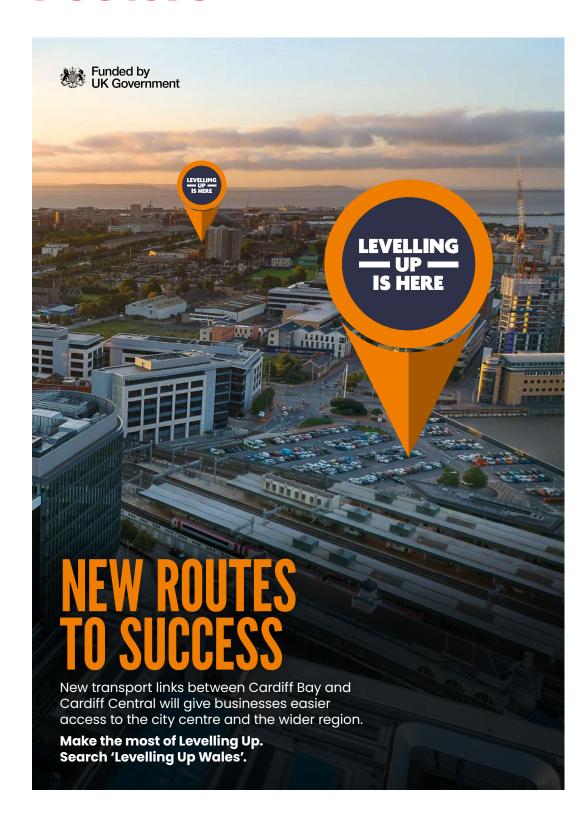

### 4.5.3 Cardiff Crossrail

### Social post copy

New transport links between Cardiff Bay and Cardiff Central will give businesses easier access to the city centre.

Visit gov.uk/levelling-up-wales