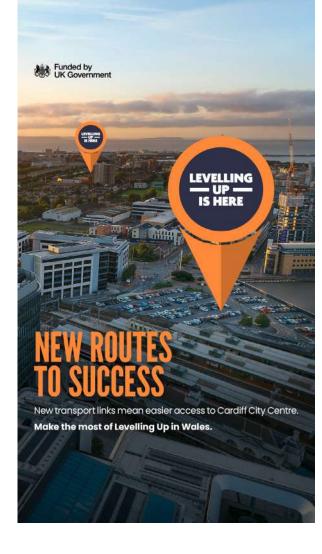

### 4.5.3 Cardiff Crossrail

### Social post copy

New transport links between Cardiff Bay and Cardiff Central will give businesses easier access to the city centre.

Visit gov.uk/levelling-up-wales