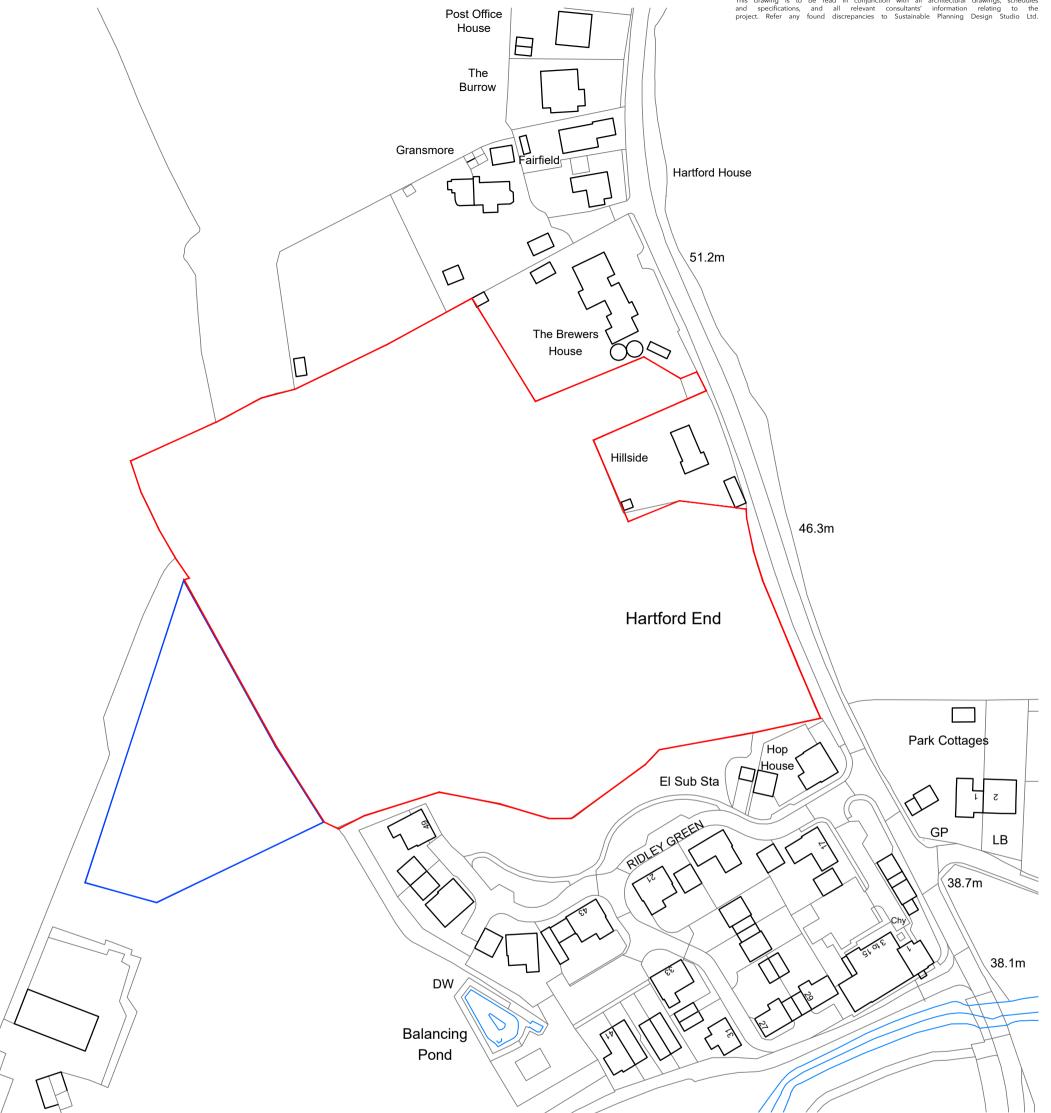

Addition of blue line

Amendment

## RESIDENTIAL DEVELOPMENT

EXT SITE LOCATION PLAN

STOCKPLACE INVESTMENTS LTD

LAND AT CHELMSFORD ROAD HARTFORD END

SPD306.001.01 1:1250@A3 25.10.2023

W W W . S P D - S T U D I O . C O . U K

## EXISTING SITE LOCATION PLAN