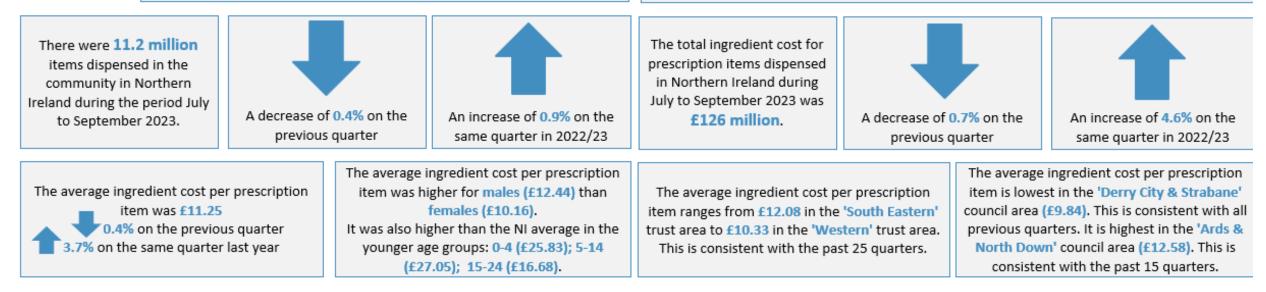

## General Pharmaceutical Services Quarterly Series to Q2 2023/24 (2023/24 figures provisional)

Prescription Items A prescription item is a single supply of a medicine, dressing or appliance written on a prescription form. If a prescription form includes three medicines it is counted as three prescription items. Only prescriptions that are subsequently dispensed are included in the dataset. Ingredient Cost The ingredient cost refers to the list price of the drug, excluding VAT. It does not take into account any contract prices or discounts, dispensing costs or fees and will not necessarily reflect the actual amount that has been paid.