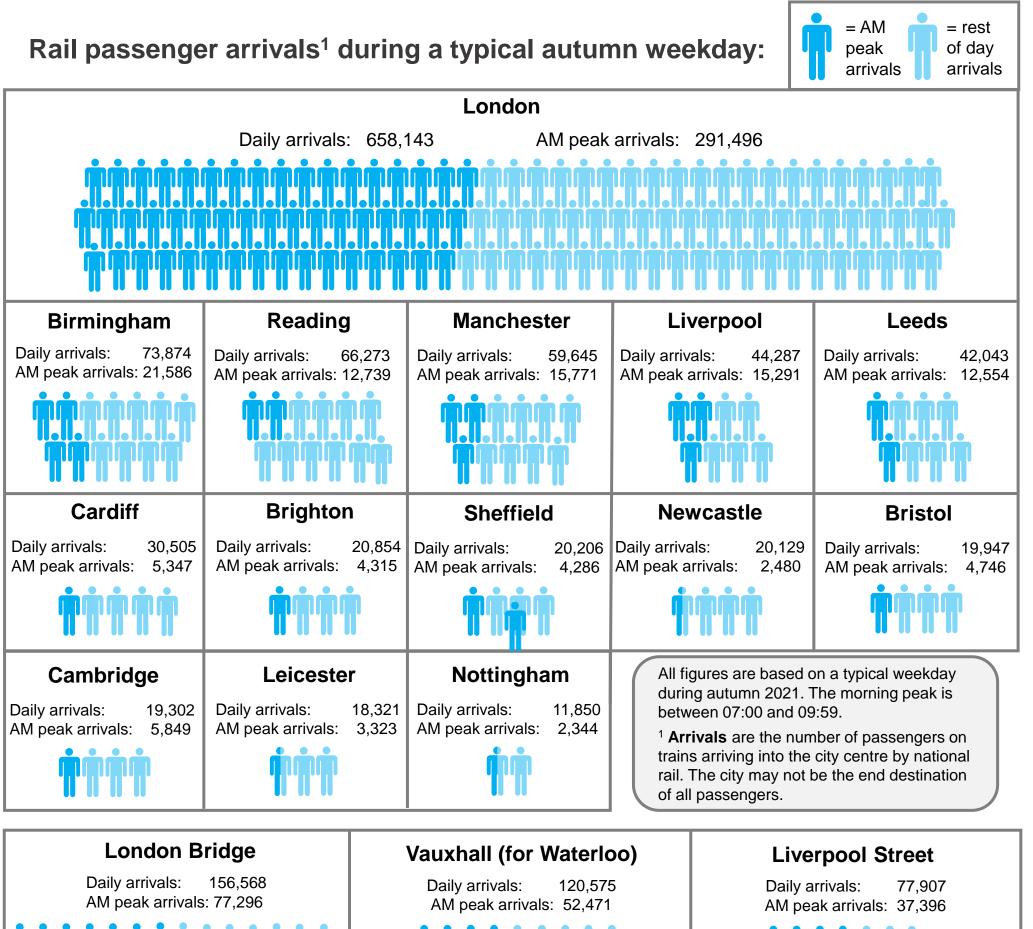

Department

for Transport

Rail passenger numbers and crowding into selected cities and central London: 2021

| Victoria                                          | St. Panc                                           | ras                                                 | Paddington                           |           | Euston                                             |  |
|---------------------------------------------------|----------------------------------------------------|-----------------------------------------------------|--------------------------------------|-----------|----------------------------------------------------|--|
| Daily arrivals: 75,70<br>AM peak arrivals: 32,70  |                                                    | 58,339<br>: 23,912                                  | Daily arrivals:<br>AM peak arrivals: |           | Daily arrivals: 41,039<br>AM peak arrivals: 13,140 |  |
| <b>İİİİİİİİİİİİİİİİİİİİİİİİİİİİİİİİİİİİİ</b>      | r<br>Transford<br>Transford<br>Transford           | <b>İİİİİ</b><br>İİİİ                                |                                      |           | <b>İİİ</b>                                         |  |
| King's Cross                                      | Fenchurch Street                                   | Elephant &                                          | Castle Ma                            | arylebone | Moorgate                                           |  |
| Daily arrivals: 22,248<br>AM peak arrivals: 6,101 | Daily arrivals: 20,285<br>AM peak arrivals: 12,186 | (for Blackf<br>Daily arrivals:<br>AM peak arrivals: | Triars)<br>18,073 Daily arr          | •         |                                                    |  |
|                                                   |                                                    |                                                     | ľ                                    |           | <b>''</b> '                                        |  |