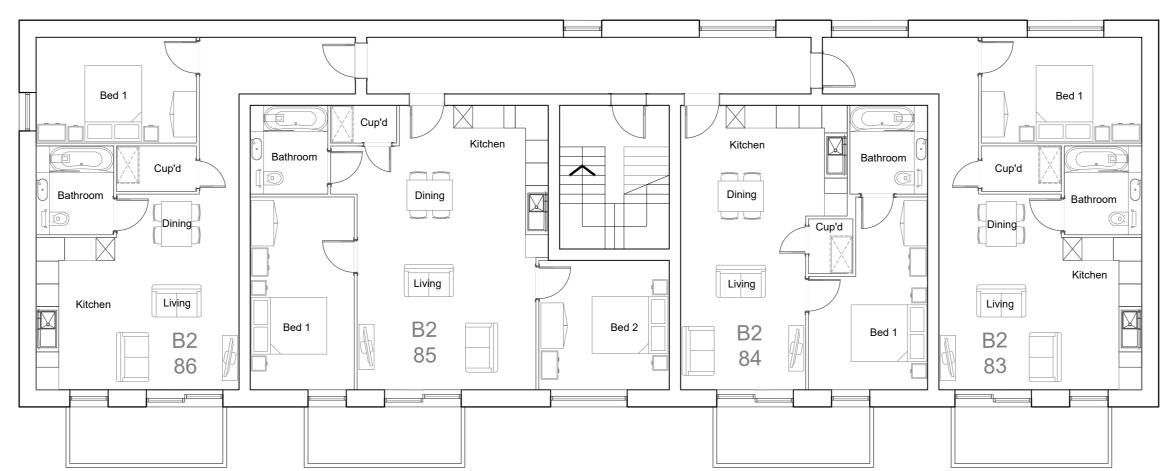

01 Proposed First Floor Plan

Key Notes: 01 Minor Internal M4(3) Adaptations 3m 1m 2m **PLANNING** Block 2 Plans with M4(3) Layouts WH202C Bull Field Drawn Checked PMR HM June 2023 Scale 1:100@A2 Drawing No. Rev WH202\_P\_25.22 Weston Homes