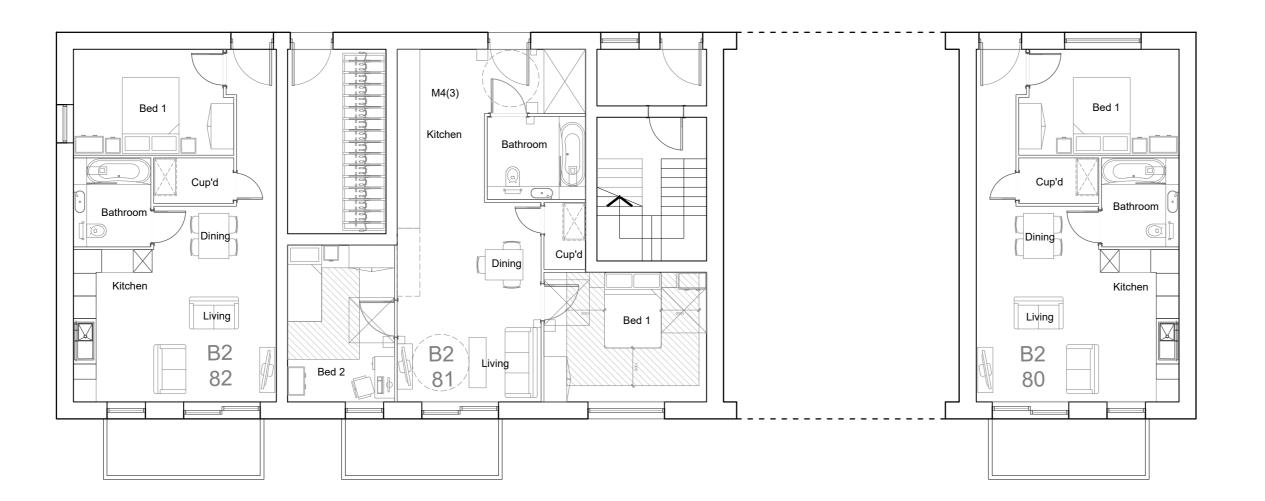

01 Proposed First Floor Plan

Key Notes: 01 Minor Internal M4(3) Adaptations 3m 1m 2m **PLANNING** Block 2 Plans with M4(3) Layouts WH202C Bull Field Drawn Checked PMR HM June 2023 Scale 1:100@A2 Drawing No. Rev WH202\_P\_25.22 Weston Homes