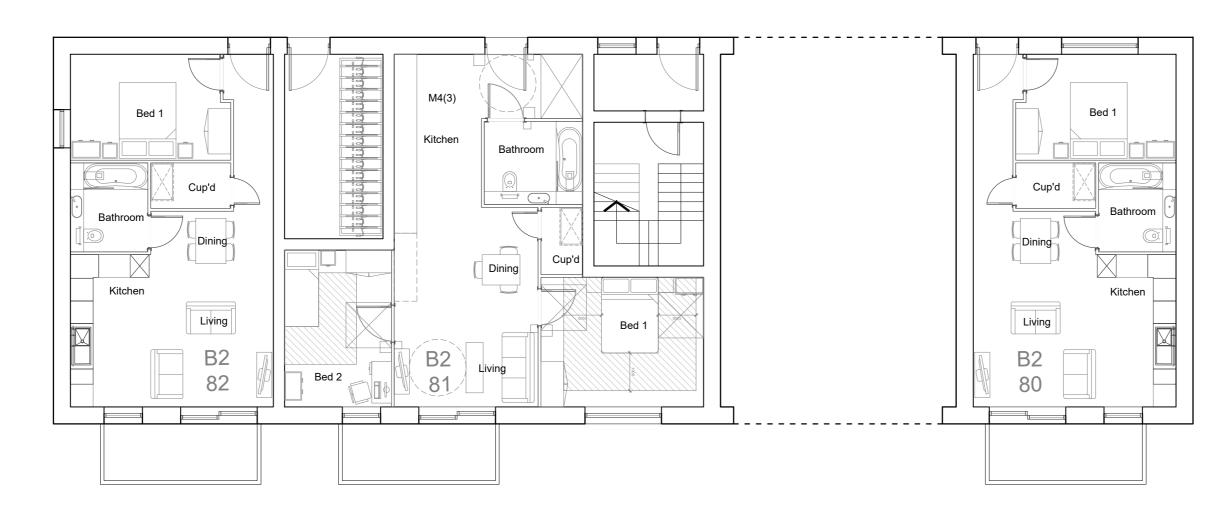

02 Proposed Roof Plan

01 Proposed First Floor Plan

Proposed Ground Floor Plan

01 Minor Internal M4(3) Adaptations 3m 1m 2m **PLANNING** Block 2 Plans WH202C Bull Field Drawn Checked PMR HM June 2023 1:100@A2 Drawing No. Rev WH202\_P\_25.22 Weston Homes General Notes This drawing is the property of Weston Homes Plc and is issued on the condition that it is not reproduced, disclosed or copied to any unauthorised person without written consent. Levels are in AOD unless otherwise stated. Dimensions are in millimeters unless otherwise stated. Weston Homes Plc must be informed of any drawing errors immediately in writing. This drawing is for planning purposes only. © WESTON HOMES PLC Head Office
Weston Group Business Centre,
Parsonage Road, Takeley, Essex.
CM22 6PU.
T: 01279 873333
London Office
10 Portman Square,
London.
W1H 6AZ
T: 0203 096 7238 | email: info@weston-homes.com