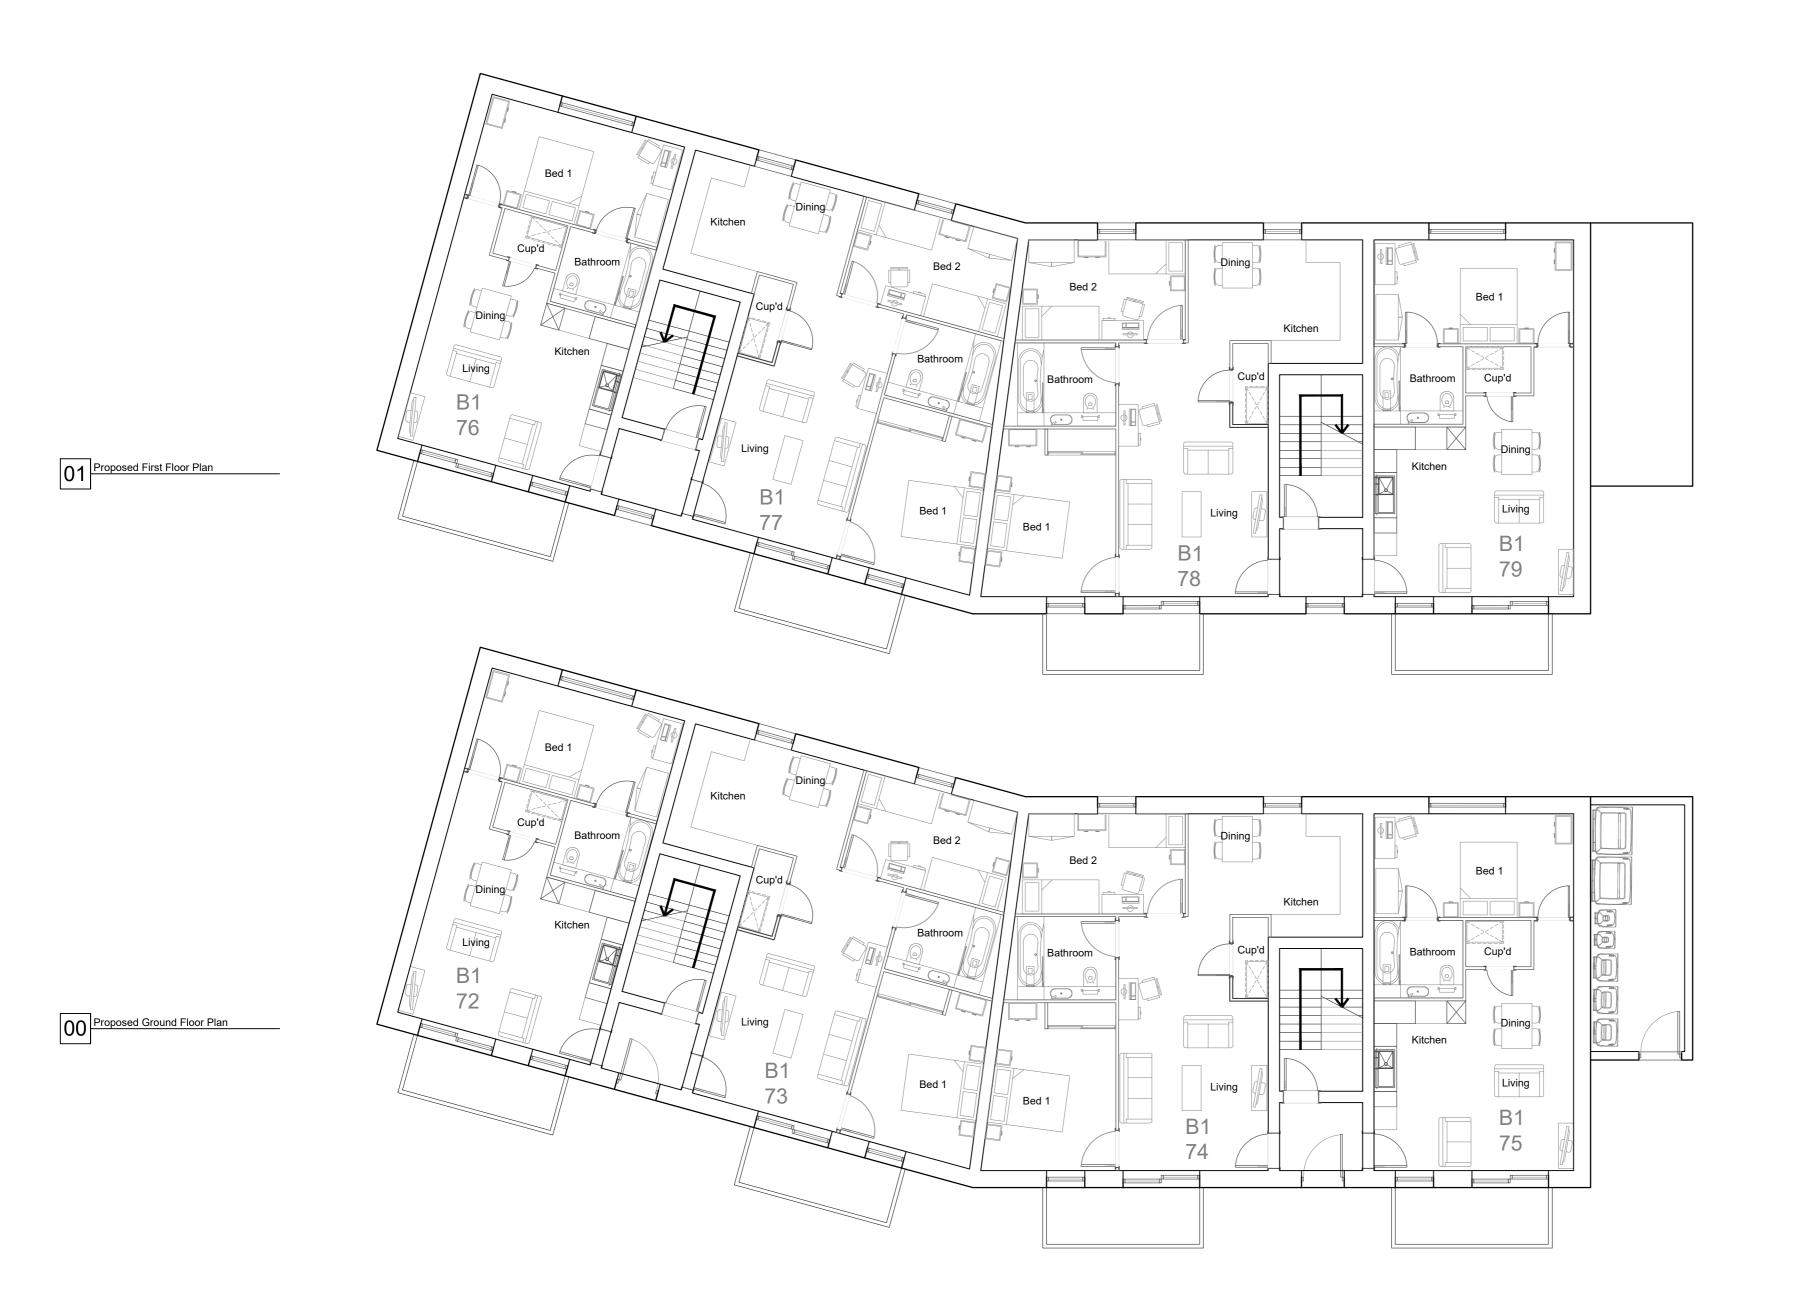

### Appendix P

Flat Layouts to Facilitate M4(3) Units

Key Plan 1:XXX@A2 / 1:XXXX@A4 Notes: 01 Minor Internal M4(3) Adaptations 3m 1m 2m **PLANNING** Block 1 Floor Plans WH202C Bull Field Drawn Checked PMR НМ June 2023 Scale 1:100@A2 Drawing No. Rev WH202C\_P\_25.20 Rev A Weston Homes

02 Proposed Roof Plan

01 Proposed First Floor Plan

Proposed Ground Floor Plan

01 Minor Internal M4(3) Adaptations 3m 1m 2m **PLANNING** Block 2 Plans WH202C Bull Field Drawn Checked PMR HM June 2023 1:100@A2 Drawing No. Rev WH202\_P\_25.22 Weston Homes General Notes This drawing is the property of Weston Homes Plc and is issued on the condition that it is not reproduced, disclosed or copied to any unauthorised person without written consent. Levels are in AOD unless otherwise stated. Dimensions are in millimeters unless otherwise stated. Weston Homes Plc must be informed of any drawing errors immediately in writing. This drawing is for planning purposes only. © WESTON HOMES PLC Head Office
Weston Group Business Centre,
Parsonage Road, Takeley, Essex.
CM22 6PU.
T: 01279 873333
London Office
10 Portman Square,
London.
W1H 6AZ
T: 0203 096 7238 | email: info@weston-homes.com