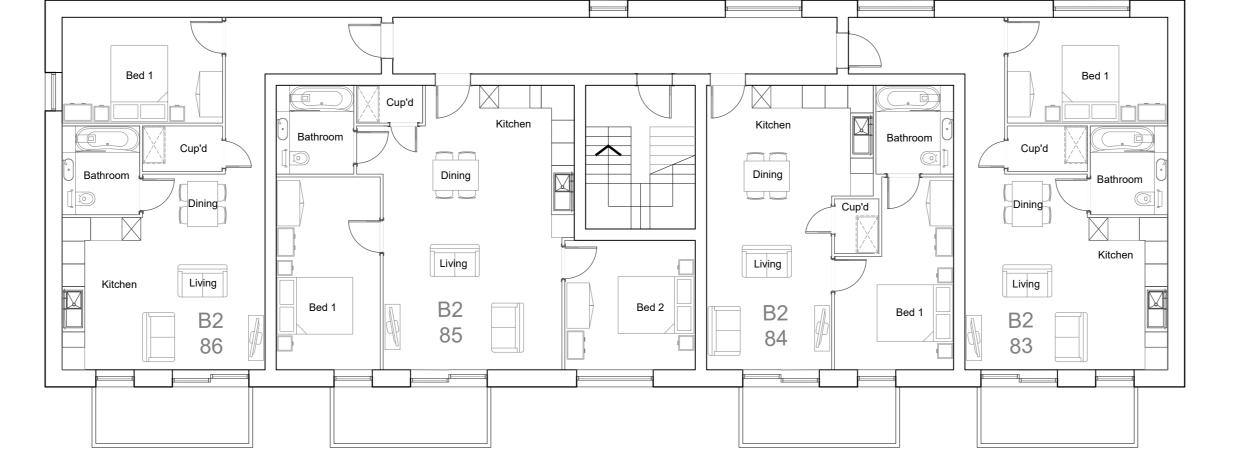

02 Proposed Roof Plan

01 Proposed First Floor Plan

Proposed Ground Floor Plan

01 Minor Internal M4(3) Adaptations 3m 1m 2m **PLANNING** Block 2 Plans WH202C Bull Field Drawn Checked PMR HM June 2023 1:100@A2 Drawing No. Rev WH202\_P\_25.22 Weston Homes General Notes This drawing is the property of Weston Homes Plc and is issued on the condition that it is not reproduced, disclosed or copied to any unauthorised person without written consent. Levels are in AOD unless otherwise stated. Dimensions are in millimeters unless otherwise stated. Weston Homes Plc must be informed of any drawing errors immediately in writing. This drawing is for planning purposes only. © WESTON HOMES PLC Head Office
Weston Group Business Centre,
Parsonage Road, Takeley, Essex.
CM22 6PU.
T: 01279 873333
London Office
10 Portman Square,
London.
W1H 6AZ
T: 0203 096 7238 | email: info@weston-homes.com