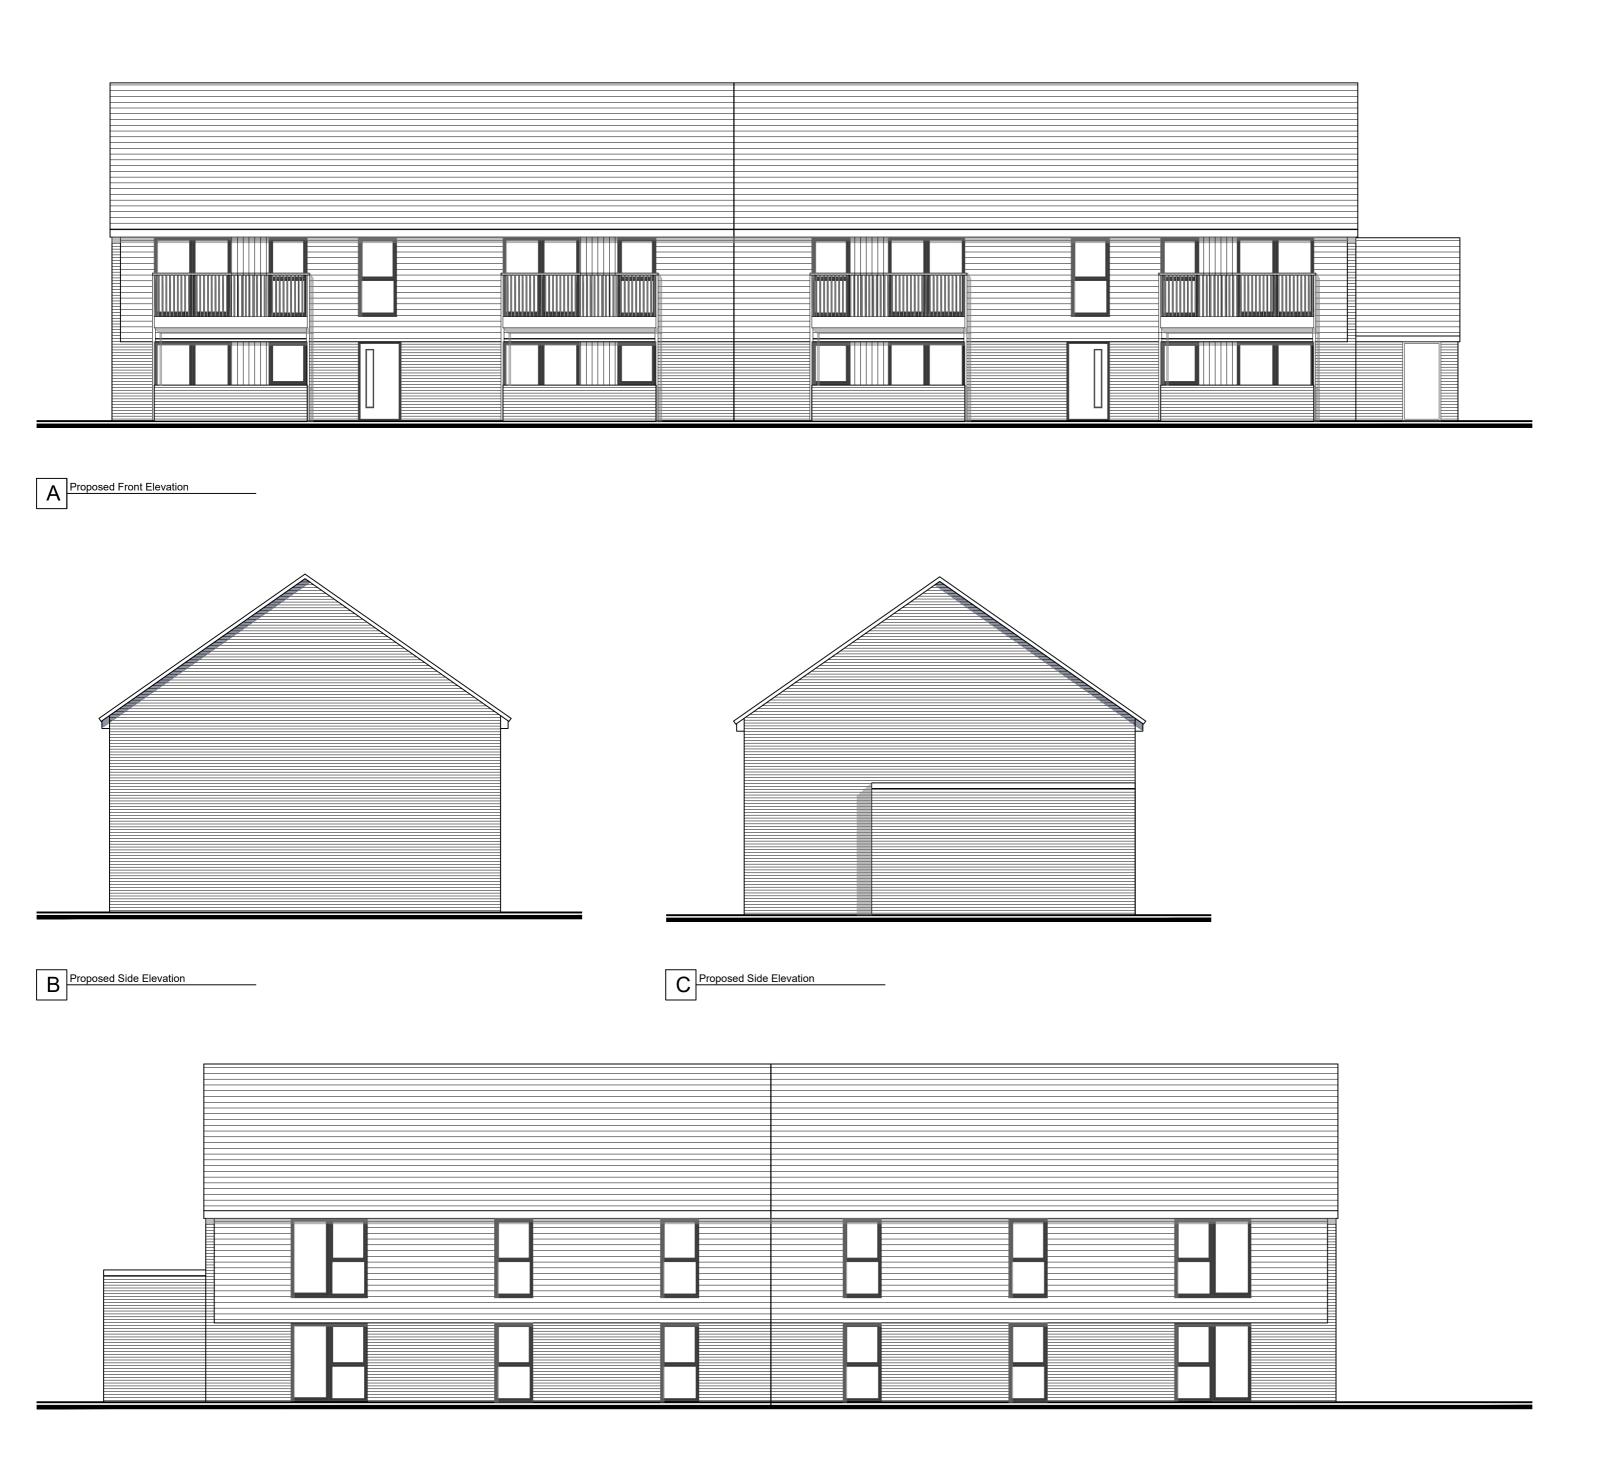

Key Plan 1:1000@A2 Key Notes: 01 Minor changes to window locations 3m 1m 4m 2m **PLANNING** Title Block 2 Elevations Site WH202C Bull Field Drawn Checked PMR НМ June 2023 Scale 1:100@A2 Drawing No. Rev WH202\_P\_30.21 Weston Homes General Notes This drawing is the property of Weston Homes Plc and is issued on the condition that it is not reproduced, disclosed or copied to any unauthorised person without written consent. Levels are in AOD unless otherwise stated. Dimensions are in millimeters unless otherwise stated. Weston Homes Plc must be informed of any drawing errors immediately in writing. This drawing is for planning purposes only.